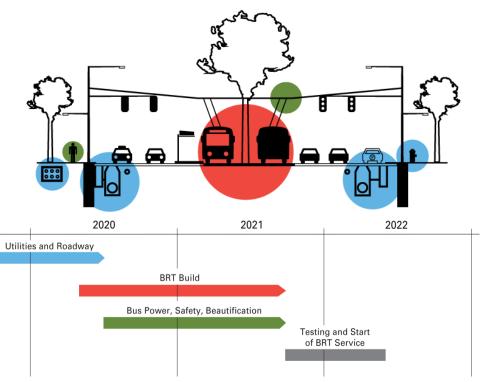

### Project schedule

| Start       | Finish                   |  |
|-------------|--------------------------|--|
| Fall 2016   | Winter 2022              |  |
| Summer 2020 | Fall 2021                |  |
| Spring 2021 | Summer 2021 to Fall 2021 |  |

 As of September: Construction is approximately at 88.1% completion based on expenditures (September was 86.47%)