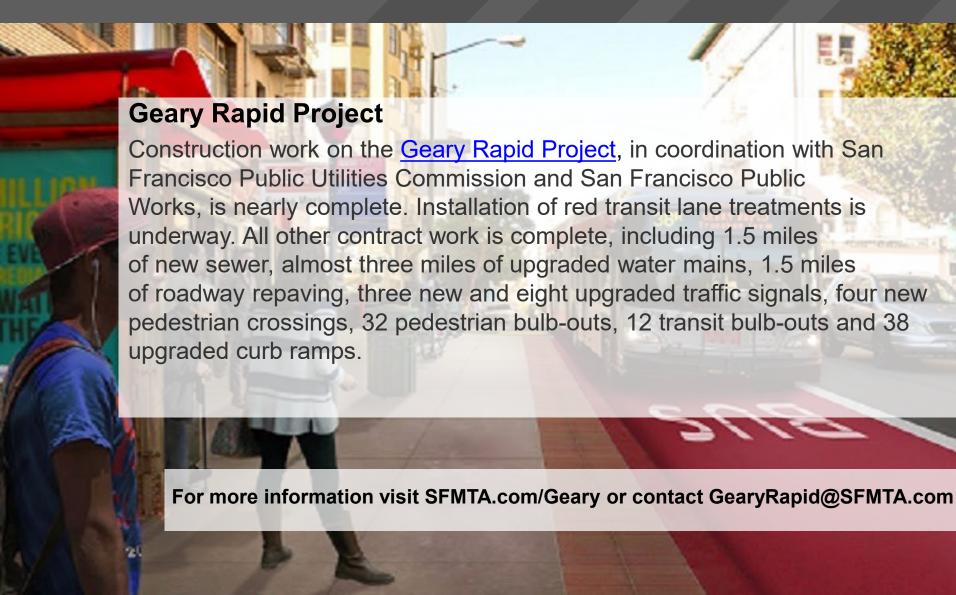

#### Current work

- ~95% of the bulb out work is complete
- Irrigation and backfill work ongoing in the median
- All traffic signals except Lombard have been cutover to the new signal boxes
- Tree planting at the sidewalk is progressing towards Mission; median trees to follow