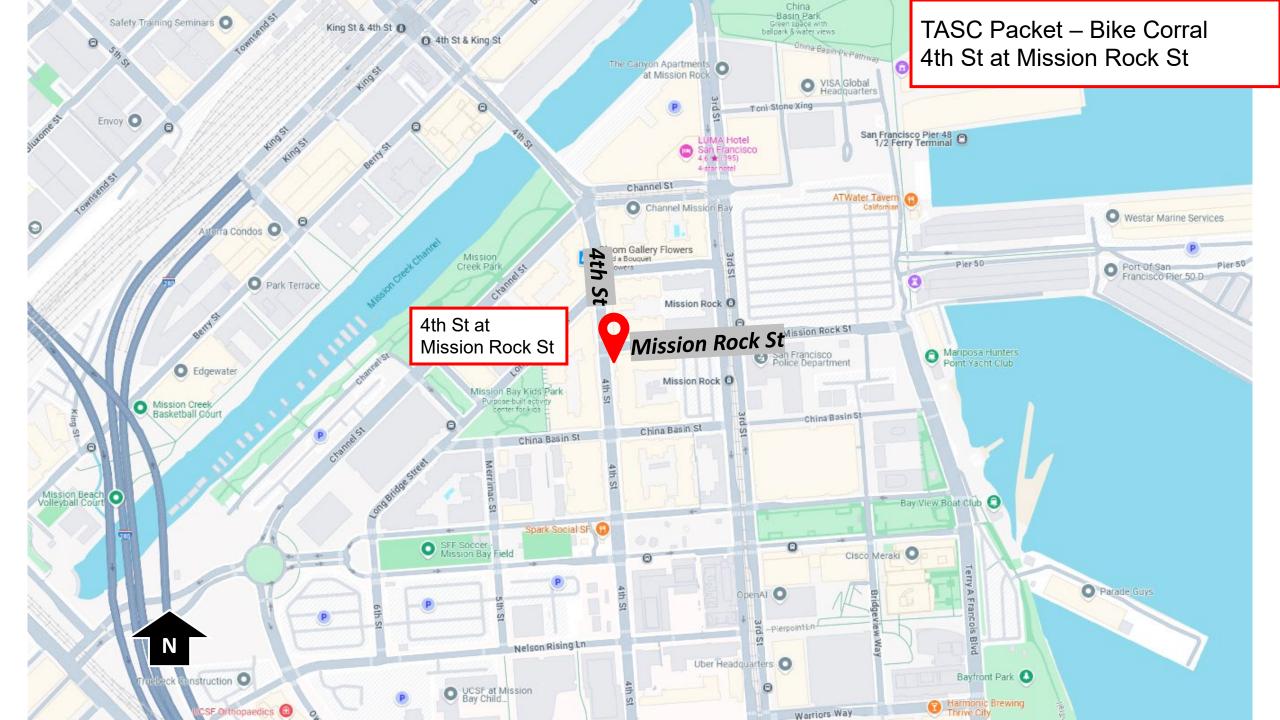

## SFMTA - TASC SUMMARY SHEET

| <b>PreStaff_Date:</b> 3/18/2025                                                                                                                                                                       | Public Hearing (    | Consent  | No objections:                          |  |  |  |  |  |  |  |  |  |
|-------------------------------------------------------------------------------------------------------------------------------------------------------------------------------------------------------|---------------------|----------|-----------------------------------------|--|--|--|--|--|--|--|--|--|
| Requested_by: SFMTA                                                                                                                                                                                   |                     | Regular  | Item Held:                              |  |  |  |  |  |  |  |  |  |
| Handled: Grant Brokl                                                                                                                                                                                  | ☐ Informational / ( |          | Other:                                  |  |  |  |  |  |  |  |  |  |
| Section Head : M Sallaberry MS                                                                                                                                                                        | PH - Regular        | Juiei    | Other                                   |  |  |  |  |  |  |  |  |  |
| Location: 4th Street at Mission Rock Street                                                                                                                                                           |                     |          |                                         |  |  |  |  |  |  |  |  |  |
| Subject: On-Street Bicycle Parking                                                                                                                                                                    |                     |          |                                         |  |  |  |  |  |  |  |  |  |
| PROPOSAL / REQUEST: ESTABLISH – NO PARKING ANYTIME EXCEPT BICYCLES                                                                                                                                    |                     |          |                                         |  |  |  |  |  |  |  |  |  |
| 4th Street, east side, from 10 feet to 30 feet south of Mission Rock Street.                                                                                                                          |                     |          |                                         |  |  |  |  |  |  |  |  |  |
| (Supervisor District 6)                                                                                                                                                                               |                     |          |                                         |  |  |  |  |  |  |  |  |  |
| This proposal would establish an on-street bicycle corral at the intersection of 4th Street and Mission Rock Street in an existing red zone (former car share parking space, rescinded in late 2024). |                     |          |                                         |  |  |  |  |  |  |  |  |  |
| Grant Brokl, grant.brokl@sfmta.com                                                                                                                                                                    |                     |          |                                         |  |  |  |  |  |  |  |  |  |
|                                                                                                                                                                                                       |                     |          |                                         |  |  |  |  |  |  |  |  |  |
|                                                                                                                                                                                                       |                     |          |                                         |  |  |  |  |  |  |  |  |  |
|                                                                                                                                                                                                       |                     |          |                                         |  |  |  |  |  |  |  |  |  |
| BACKGROUND INFORMATION / COMMENTS  SFMTA staff determined a bicycle corral is appropriate at this location to provide bicycle parking as well as daylight the intersection.                           |                     |          |                                         |  |  |  |  |  |  |  |  |  |
|                                                                                                                                                                                                       |                     |          |                                         |  |  |  |  |  |  |  |  |  |
| HEARING NOTIFICATION AND PR                                                                                                                                                                           | OCESSING NOTES:     |          | IMENTAL CLEARANCE BY:  Attached Pending |  |  |  |  |  |  |  |  |  |
| CHECK IF PREPARING SEPARATE                                                                                                                                                                           | SEMTA BOARD CAL     | FNDAR IT | FM FOR PROPOSAL:                        |  |  |  |  |  |  |  |  |  |