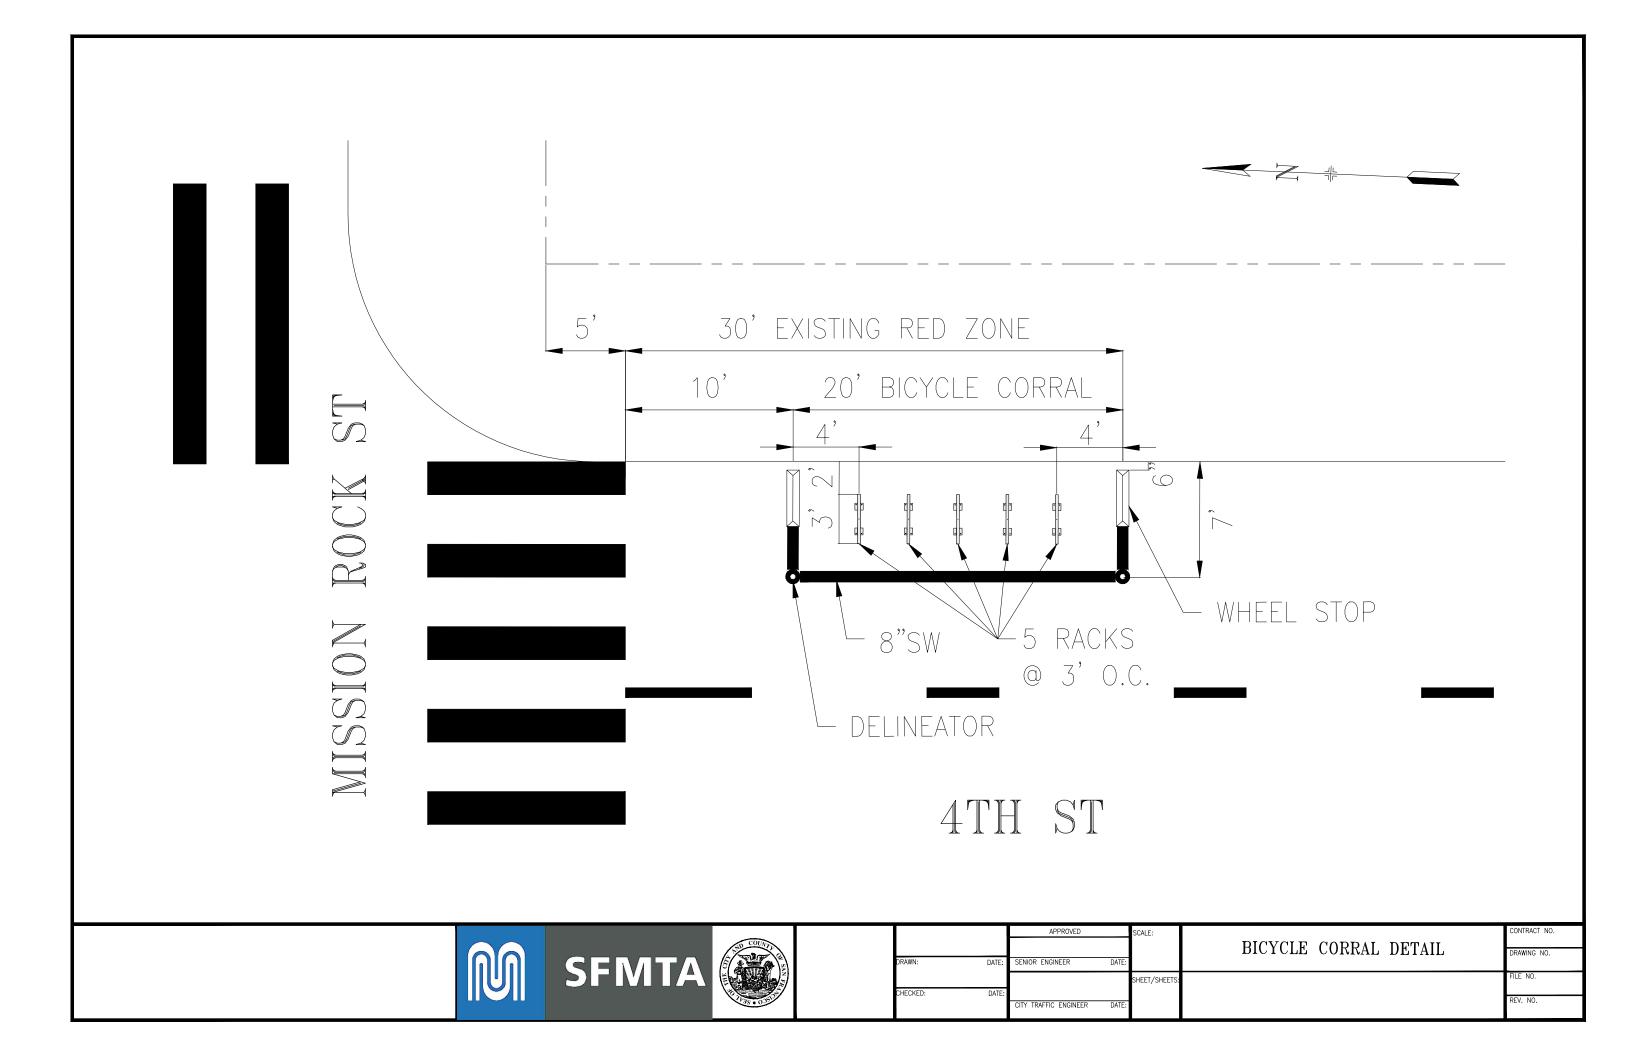

## SFMTA - TASC SUMMARY SHEET

| <b>PreStaff_Date:</b> 3/18/2025                                                                                                                                                                       | Public Hearing (    | Consent  | No objections:                          |  |  |  |  |  |  |  |  |  |
|-------------------------------------------------------------------------------------------------------------------------------------------------------------------------------------------------------|---------------------|----------|-----------------------------------------|--|--|--|--|--|--|--|--|--|
| Requested_by: SFMTA                                                                                                                                                                                   |                     | Regular  | Item Held:                              |  |  |  |  |  |  |  |  |  |
| Handled: Grant Brokl                                                                                                                                                                                  | ☐ Informational / ( |          | Other:                                  |  |  |  |  |  |  |  |  |  |
| Section Head : M Sallaberry MS                                                                                                                                                                        | PH - Regular        | Juiei    | Other                                   |  |  |  |  |  |  |  |  |  |
| Location: 4th Street at Mission Rock Street                                                                                                                                                           |                     |          |                                         |  |  |  |  |  |  |  |  |  |
| Subject: On-Street Bicycle Parking                                                                                                                                                                    |                     |          |                                         |  |  |  |  |  |  |  |  |  |
| PROPOSAL / REQUEST: ESTABLISH – NO PARKING ANYTIME EXCEPT BICYCLES                                                                                                                                    |                     |          |                                         |  |  |  |  |  |  |  |  |  |
| 4th Street, east side, from 10 feet to 30 feet south of Mission Rock Street.                                                                                                                          |                     |          |                                         |  |  |  |  |  |  |  |  |  |
| (Supervisor District 6)                                                                                                                                                                               |                     |          |                                         |  |  |  |  |  |  |  |  |  |
| This proposal would establish an on-street bicycle corral at the intersection of 4th Street and Mission Rock Street in an existing red zone (former car share parking space, rescinded in late 2024). |                     |          |                                         |  |  |  |  |  |  |  |  |  |
| Grant Brokl, grant.brokl@sfmta.com                                                                                                                                                                    |                     |          |                                         |  |  |  |  |  |  |  |  |  |
|                                                                                                                                                                                                       |                     |          |                                         |  |  |  |  |  |  |  |  |  |
|                                                                                                                                                                                                       |                     |          |                                         |  |  |  |  |  |  |  |  |  |
|                                                                                                                                                                                                       |                     |          |                                         |  |  |  |  |  |  |  |  |  |
| BACKGROUND INFORMATION / COMMENTS  SFMTA staff determined a bicycle corral is appropriate at this location to provide bicycle parking as well as daylight the intersection.                           |                     |          |                                         |  |  |  |  |  |  |  |  |  |
|                                                                                                                                                                                                       |                     |          |                                         |  |  |  |  |  |  |  |  |  |
| HEARING NOTIFICATION AND PR                                                                                                                                                                           | OCESSING NOTES:     |          | IMENTAL CLEARANCE BY:  Attached Pending |  |  |  |  |  |  |  |  |  |
| CHECK IF PREPARING SEPARATE                                                                                                                                                                           | SEMTA BOARD CAL     | FNDAR IT | FM FOR PROPOSAL:                        |  |  |  |  |  |  |  |  |  |