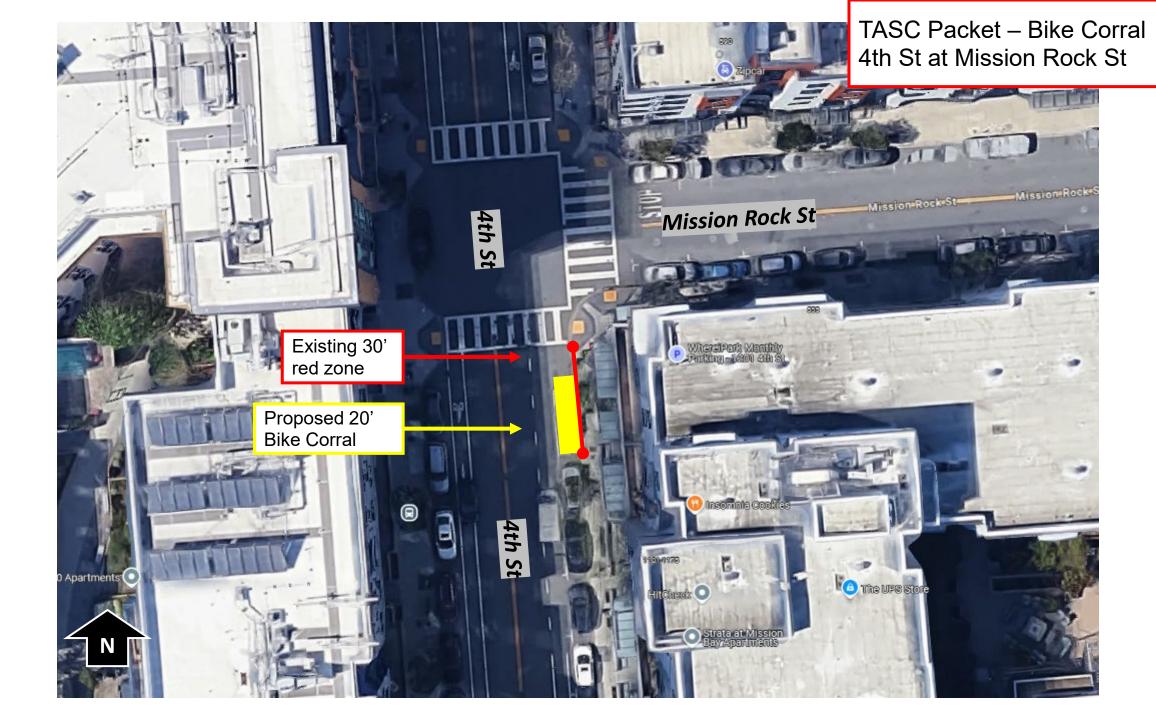

## SFMTA - TASC SUMMARY SHEET

| <b>PreStaff_Date:</b> 3/18/2025                                                                                                                                                                       | Public Hearing (    | Consent  | No objections:                          |  |  |  |  |  |  |  |  |  |
|-------------------------------------------------------------------------------------------------------------------------------------------------------------------------------------------------------|---------------------|----------|-----------------------------------------|--|--|--|--|--|--|--|--|--|
| Requested_by: SFMTA                                                                                                                                                                                   |                     | Regular  | Item Held:                              |  |  |  |  |  |  |  |  |  |
| Handled: Grant Brokl                                                                                                                                                                                  | ☐ Informational / ( |          | Other:                                  |  |  |  |  |  |  |  |  |  |
| Section Head : M Sallaberry MS                                                                                                                                                                        | PH - Regular        | Juiei    | Other                                   |  |  |  |  |  |  |  |  |  |
| Location: 4th Street at Mission Rock Street                                                                                                                                                           |                     |          |                                         |  |  |  |  |  |  |  |  |  |
| Subject: On-Street Bicycle Parking                                                                                                                                                                    |                     |          |                                         |  |  |  |  |  |  |  |  |  |
| PROPOSAL / REQUEST: ESTABLISH – NO PARKING ANYTIME EXCEPT BICYCLES                                                                                                                                    |                     |          |                                         |  |  |  |  |  |  |  |  |  |
| 4th Street, east side, from 10 feet to 30 feet south of Mission Rock Street.                                                                                                                          |                     |          |                                         |  |  |  |  |  |  |  |  |  |
| (Supervisor District 6)                                                                                                                                                                               |                     |          |                                         |  |  |  |  |  |  |  |  |  |
| This proposal would establish an on-street bicycle corral at the intersection of 4th Street and Mission Rock Street in an existing red zone (former car share parking space, rescinded in late 2024). |                     |          |                                         |  |  |  |  |  |  |  |  |  |
| Grant Brokl, grant.brokl@sfmta.com                                                                                                                                                                    |                     |          |                                         |  |  |  |  |  |  |  |  |  |
|                                                                                                                                                                                                       |                     |          |                                         |  |  |  |  |  |  |  |  |  |
|                                                                                                                                                                                                       |                     |          |                                         |  |  |  |  |  |  |  |  |  |
|                                                                                                                                                                                                       |                     |          |                                         |  |  |  |  |  |  |  |  |  |
| BACKGROUND INFORMATION / COMMENTS  SFMTA staff determined a bicycle corral is appropriate at this location to provide bicycle parking as well as daylight the intersection.                           |                     |          |                                         |  |  |  |  |  |  |  |  |  |
|                                                                                                                                                                                                       |                     |          |                                         |  |  |  |  |  |  |  |  |  |
| HEARING NOTIFICATION AND PR                                                                                                                                                                           | OCESSING NOTES:     |          | IMENTAL CLEARANCE BY:  Attached Pending |  |  |  |  |  |  |  |  |  |
| CHECK IF PREPARING SEPARATE                                                                                                                                                                           | SEMTA BOARD CAL     | FNDAR IT | FM FOR PROPOSAL:                        |  |  |  |  |  |  |  |  |  |