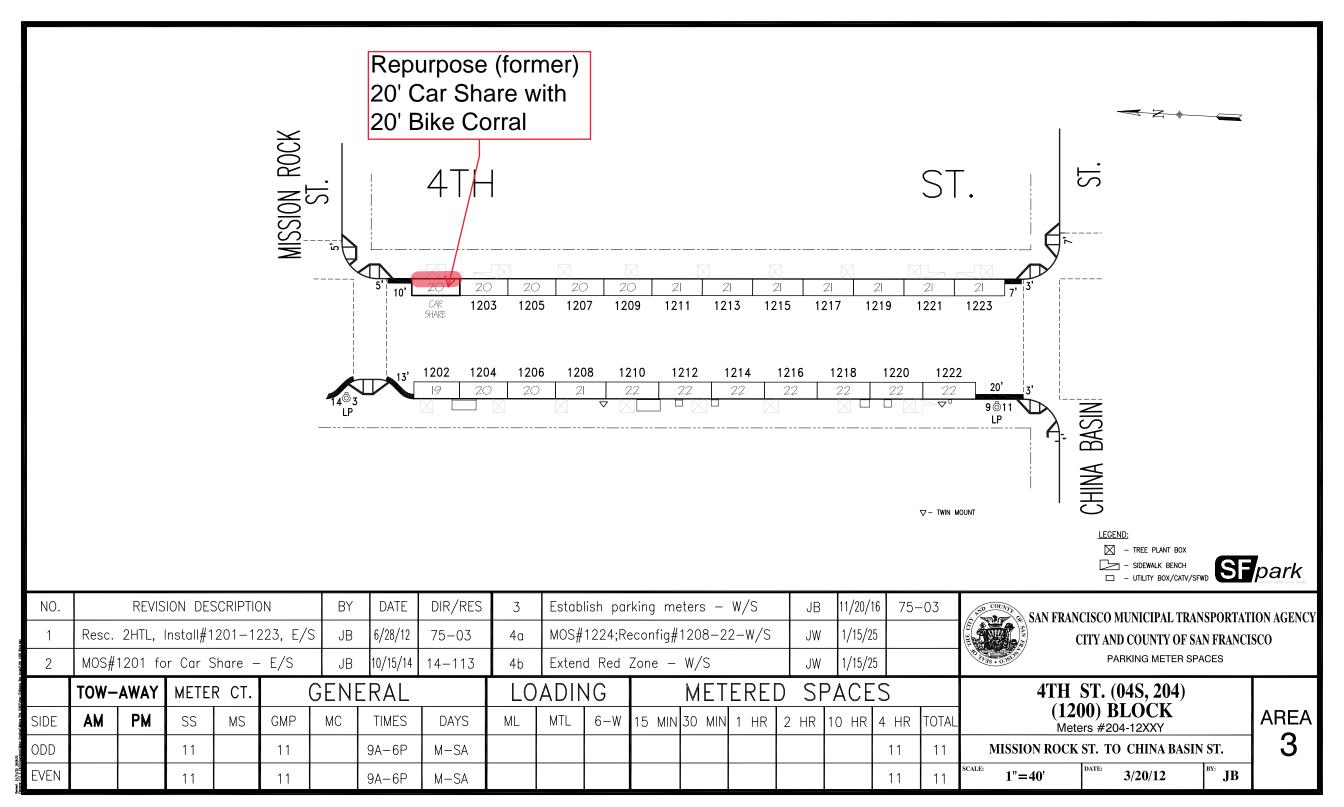

## SFMTA - TASC SUMMARY SHEET

| <b>PreStaff_Date:</b> 3/18/2025                                                                                                                                                                       | Public Hearing (    | Consent  | No objections:                          |  |  |  |  |  |  |  |  |  |
|-------------------------------------------------------------------------------------------------------------------------------------------------------------------------------------------------------|---------------------|----------|-----------------------------------------|--|--|--|--|--|--|--|--|--|
| Requested_by: SFMTA                                                                                                                                                                                   |                     | Regular  | Item Held:                              |  |  |  |  |  |  |  |  |  |
| Handled: Grant Brokl                                                                                                                                                                                  | ☐ Informational / ( |          | Other:                                  |  |  |  |  |  |  |  |  |  |
| Section Head : M Sallaberry MS                                                                                                                                                                        | PH - Regular        | Juiei    | Other                                   |  |  |  |  |  |  |  |  |  |
| Location: 4th Street at Mission Rock Street                                                                                                                                                           |                     |          |                                         |  |  |  |  |  |  |  |  |  |
| Subject: On-Street Bicycle Parking                                                                                                                                                                    |                     |          |                                         |  |  |  |  |  |  |  |  |  |
| PROPOSAL / REQUEST: ESTABLISH – NO PARKING ANYTIME EXCEPT BICYCLES                                                                                                                                    |                     |          |                                         |  |  |  |  |  |  |  |  |  |
| 4th Street, east side, from 10 feet to 30 feet south of Mission Rock Street.                                                                                                                          |                     |          |                                         |  |  |  |  |  |  |  |  |  |
| (Supervisor District 6)                                                                                                                                                                               |                     |          |                                         |  |  |  |  |  |  |  |  |  |
| This proposal would establish an on-street bicycle corral at the intersection of 4th Street and Mission Rock Street in an existing red zone (former car share parking space, rescinded in late 2024). |                     |          |                                         |  |  |  |  |  |  |  |  |  |
| Grant Brokl, grant.brokl@sfmta.com                                                                                                                                                                    |                     |          |                                         |  |  |  |  |  |  |  |  |  |
|                                                                                                                                                                                                       |                     |          |                                         |  |  |  |  |  |  |  |  |  |
|                                                                                                                                                                                                       |                     |          |                                         |  |  |  |  |  |  |  |  |  |
|                                                                                                                                                                                                       |                     |          |                                         |  |  |  |  |  |  |  |  |  |
| BACKGROUND INFORMATION / COMMENTS  SFMTA staff determined a bicycle corral is appropriate at this location to provide bicycle parking as well as daylight the intersection.                           |                     |          |                                         |  |  |  |  |  |  |  |  |  |
|                                                                                                                                                                                                       |                     |          |                                         |  |  |  |  |  |  |  |  |  |
| HEARING NOTIFICATION AND PR                                                                                                                                                                           | OCESSING NOTES:     |          | IMENTAL CLEARANCE BY:  Attached Pending |  |  |  |  |  |  |  |  |  |
| CHECK IF PREPARING SEPARATE                                                                                                                                                                           | SEMTA BOARD CAL     | FNDAR IT | FM FOR PROPOSAL:                        |  |  |  |  |  |  |  |  |  |