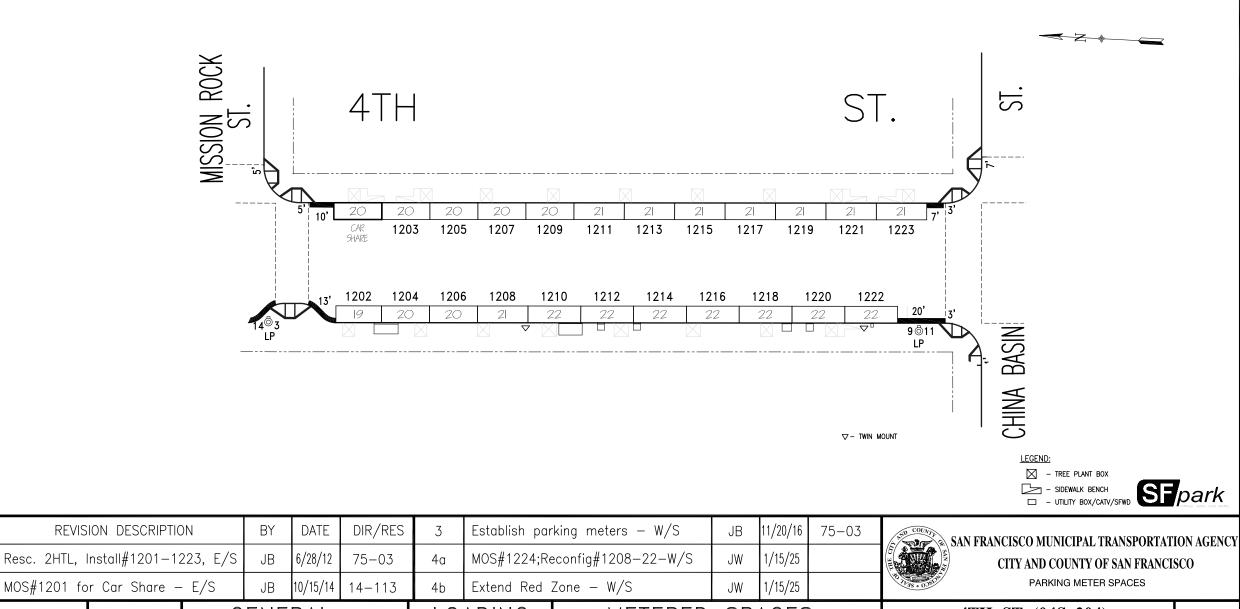

## SFMTA - TASC SUMMARY SHEET

| <b>PreStaff_Date:</b> 3/18/2025                                                                                                                                                                       | Public Hearing (    | Consent  | No objections:                          |  |  |  |  |  |  |  |  |  |
|-------------------------------------------------------------------------------------------------------------------------------------------------------------------------------------------------------|---------------------|----------|-----------------------------------------|--|--|--|--|--|--|--|--|--|
| Requested_by: SFMTA                                                                                                                                                                                   |                     | Regular  | Item Held:                              |  |  |  |  |  |  |  |  |  |
| Handled: Grant Brokl                                                                                                                                                                                  | ☐ Informational / ( |          | Other:                                  |  |  |  |  |  |  |  |  |  |
| Section Head : M Sallaberry MS                                                                                                                                                                        | PH - Regular        | Juiei    | Other                                   |  |  |  |  |  |  |  |  |  |
| Location: 4th Street at Mission Rock Street                                                                                                                                                           |                     |          |                                         |  |  |  |  |  |  |  |  |  |
| Subject: On-Street Bicycle Parking                                                                                                                                                                    |                     |          |                                         |  |  |  |  |  |  |  |  |  |
| PROPOSAL / REQUEST: ESTABLISH – NO PARKING ANYTIME EXCEPT BICYCLES                                                                                                                                    |                     |          |                                         |  |  |  |  |  |  |  |  |  |
| 4th Street, east side, from 10 feet to 30 feet south of Mission Rock Street.                                                                                                                          |                     |          |                                         |  |  |  |  |  |  |  |  |  |
| (Supervisor District 6)                                                                                                                                                                               |                     |          |                                         |  |  |  |  |  |  |  |  |  |
| This proposal would establish an on-street bicycle corral at the intersection of 4th Street and Mission Rock Street in an existing red zone (former car share parking space, rescinded in late 2024). |                     |          |                                         |  |  |  |  |  |  |  |  |  |
| Grant Brokl, grant.brokl@sfmta.com                                                                                                                                                                    |                     |          |                                         |  |  |  |  |  |  |  |  |  |
|                                                                                                                                                                                                       |                     |          |                                         |  |  |  |  |  |  |  |  |  |
|                                                                                                                                                                                                       |                     |          |                                         |  |  |  |  |  |  |  |  |  |
|                                                                                                                                                                                                       |                     |          |                                         |  |  |  |  |  |  |  |  |  |
| BACKGROUND INFORMATION / COMMENTS  SFMTA staff determined a bicycle corral is appropriate at this location to provide bicycle parking as well as daylight the intersection.                           |                     |          |                                         |  |  |  |  |  |  |  |  |  |
|                                                                                                                                                                                                       |                     |          |                                         |  |  |  |  |  |  |  |  |  |
| HEARING NOTIFICATION AND PR                                                                                                                                                                           | OCESSING NOTES:     |          | IMENTAL CLEARANCE BY:  Attached Pending |  |  |  |  |  |  |  |  |  |
| CHECK IF PREPARING SEPARATE                                                                                                                                                                           | SEMTA BOARD CAL     | FNDAR IT | FM FOR PROPOSAL:                        |  |  |  |  |  |  |  |  |  |