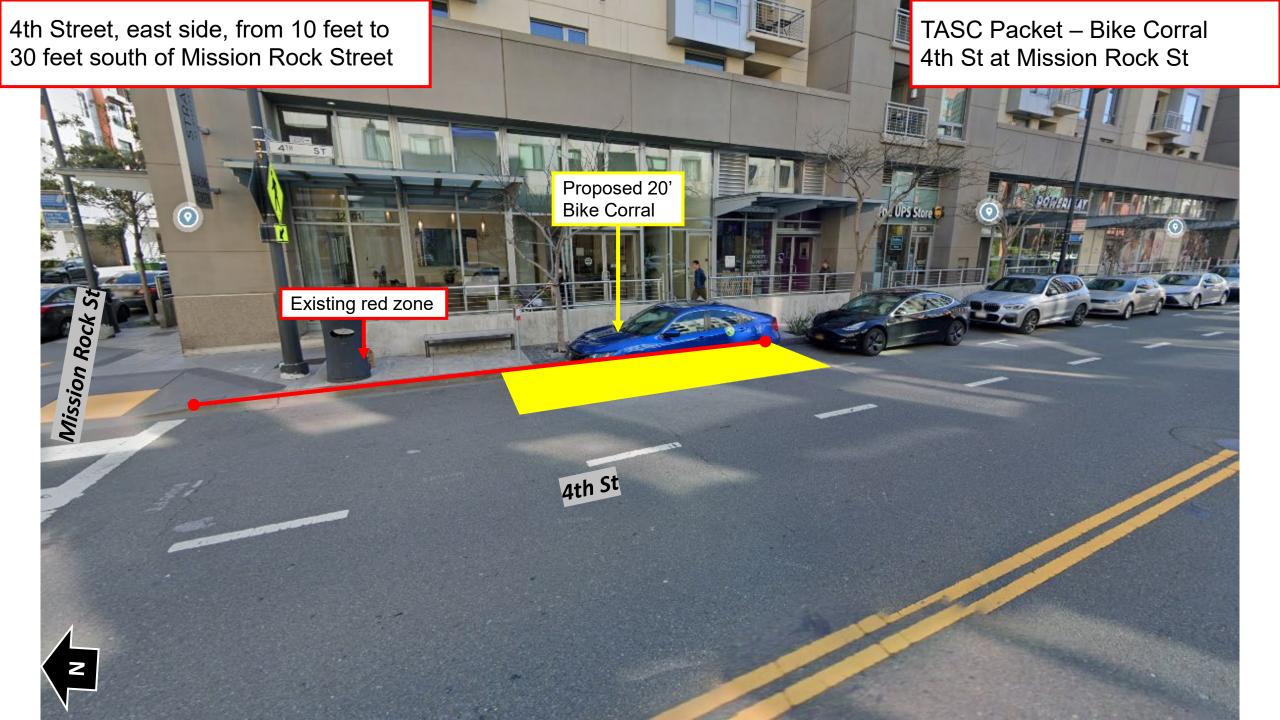

## SFMTA - TASC SUMMARY SHEET

| <b>PreStaff_Date:</b> 3/18/2025                                                                                                                                                                       | Public Hearing (    | Consent  | No objections:                          |  |  |  |  |  |  |  |  |  |
|-------------------------------------------------------------------------------------------------------------------------------------------------------------------------------------------------------|---------------------|----------|-----------------------------------------|--|--|--|--|--|--|--|--|--|
| Requested_by: SFMTA                                                                                                                                                                                   |                     | Regular  | Item Held:                              |  |  |  |  |  |  |  |  |  |
| Handled: Grant Brokl                                                                                                                                                                                  | ☐ Informational / ( |          | Other:                                  |  |  |  |  |  |  |  |  |  |
| Section Head : M Sallaberry MS                                                                                                                                                                        | PH - Regular        | Juiei    | Other                                   |  |  |  |  |  |  |  |  |  |
| Location: 4th Street at Mission Rock Street                                                                                                                                                           |                     |          |                                         |  |  |  |  |  |  |  |  |  |
| Subject: On-Street Bicycle Parking                                                                                                                                                                    |                     |          |                                         |  |  |  |  |  |  |  |  |  |
| PROPOSAL / REQUEST: ESTABLISH – NO PARKING ANYTIME EXCEPT BICYCLES                                                                                                                                    |                     |          |                                         |  |  |  |  |  |  |  |  |  |
| 4th Street, east side, from 10 feet to 30 feet south of Mission Rock Street.                                                                                                                          |                     |          |                                         |  |  |  |  |  |  |  |  |  |
| (Supervisor District 6)                                                                                                                                                                               |                     |          |                                         |  |  |  |  |  |  |  |  |  |
| This proposal would establish an on-street bicycle corral at the intersection of 4th Street and Mission Rock Street in an existing red zone (former car share parking space, rescinded in late 2024). |                     |          |                                         |  |  |  |  |  |  |  |  |  |
| Grant Brokl, grant.brokl@sfmta.com                                                                                                                                                                    |                     |          |                                         |  |  |  |  |  |  |  |  |  |
|                                                                                                                                                                                                       |                     |          |                                         |  |  |  |  |  |  |  |  |  |
|                                                                                                                                                                                                       |                     |          |                                         |  |  |  |  |  |  |  |  |  |
|                                                                                                                                                                                                       |                     |          |                                         |  |  |  |  |  |  |  |  |  |
| BACKGROUND INFORMATION / COMMENTS  SFMTA staff determined a bicycle corral is appropriate at this location to provide bicycle parking as well as daylight the intersection.                           |                     |          |                                         |  |  |  |  |  |  |  |  |  |
|                                                                                                                                                                                                       |                     |          |                                         |  |  |  |  |  |  |  |  |  |
| HEARING NOTIFICATION AND PR                                                                                                                                                                           | OCESSING NOTES:     |          | IMENTAL CLEARANCE BY:  Attached Pending |  |  |  |  |  |  |  |  |  |
| CHECK IF PREPARING SEPARATE                                                                                                                                                                           | SEMTA BOARD CAL     | FNDAR IT | FM FOR PROPOSAL:                        |  |  |  |  |  |  |  |  |  |