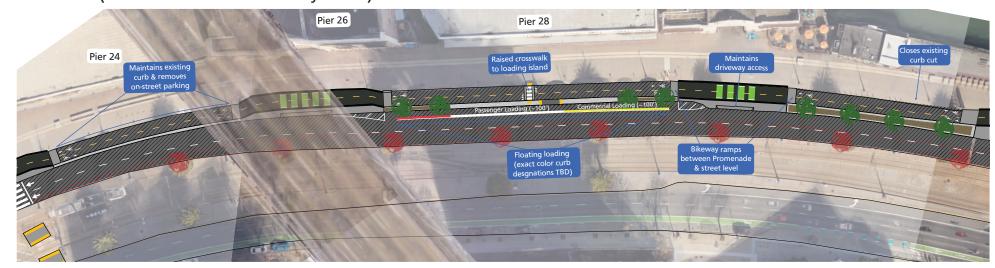

#### Sheet 3: Rincon Restaurant Zone (Folsom St to Harrison St)

Sheet 4: Piers 24-28 (Between Harrison St & Bryant St)