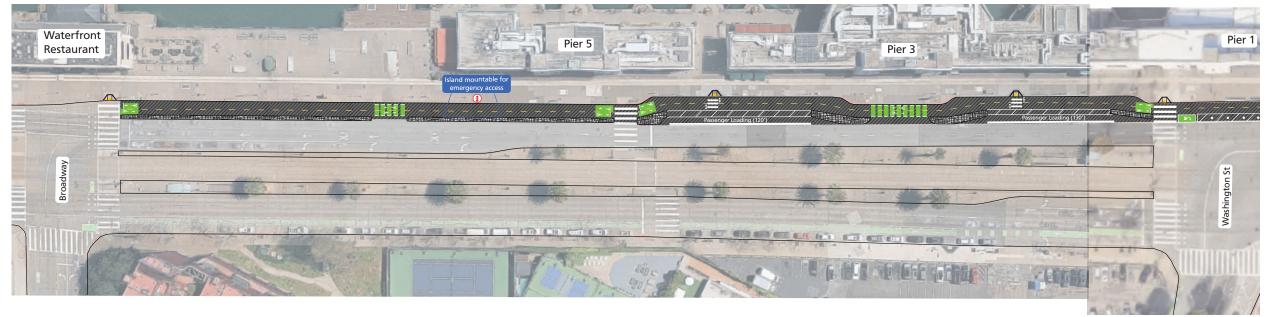

#### Sheet 1: Broadway to Washington Street

Sheet 2: Washington Street to Mission Street