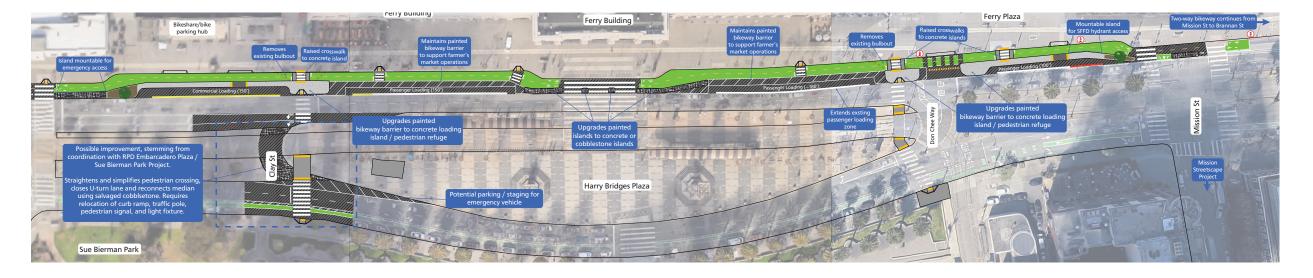

# **Central Embarcadero Safety Project**

Draft Illustrated Plans (July 2025)

## **Project Area Map and Cut Sheet Legend**



## **Project Elements Legend**

FOR MORE INFORMATION

**CONTACT US** 

visit: **SFMTA.com/Embarcadero** 

□ email: Embarcadero@SFMTA.com

Pedestrian-accessible concrete island

Non-accessible concrete island

Cobblestone island with new palm tree

Green-painted bikeway

Demolition of existing curb

#### Sheet 1: Broadway to Washington Street



Sheet 2: Washington Street to Mission Street



# **Central Embarcadero Safety Project**

Draft Illustrated Plans (July 2025)

FOR MORE INFORMATION

visit: SFMTA.com/Embarcadero

**CONTACT US** 

email: **Embarcadero@SFMTA.com** 

#### Sheet 3: Rincon Restaurant Zone (Folsom St to Harrison St)



Sheet 4: Piers 24-28 (Between Harrison St & Bryant St)



### **Project Area Map and Cut Sheet Legend**



### **Project Elements Legend**



Sheet 5: Pier 30/32(Bryant St to Brannan St)