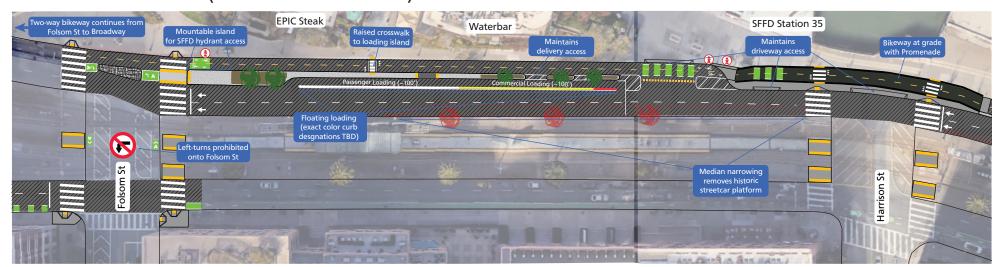

#### Sheet 3: Rincon Restaurant Zone (Folsom St to Harrison St)

Sheet 4: Piers 24-28 (Between Harrison St & Bryant St)