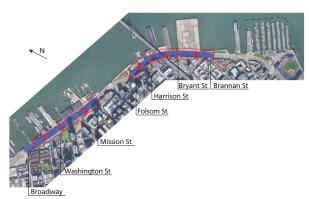

## **Project Area Map and Cut Sheet Legend**

#### Sheet 1: Broadway to Washington Street

Sheet 2: Washington Street to Mission Street

#### Sheet 3: Rincon Restaurant Zone (Folsom St to Harrison St)

Sheet 4: Piers 24-28 (Between Harrison St & Bryant St)