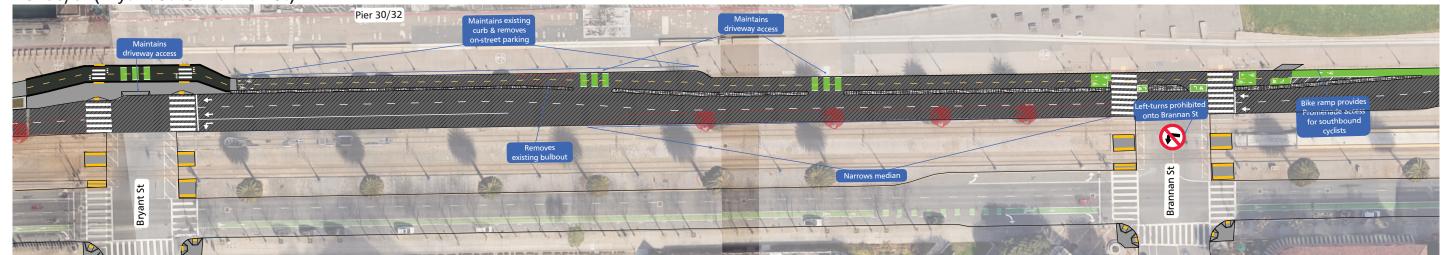

OR MORE INFORMATION

**CONTACT US** 

visit: **SFMTA.com/Embarcadero** 

□ email: Embarcadero@SFMTA.com

Pedestrian-accessible concrete island

Non-accessible concrete island

Cobblestone island with new palm tree

Green-painted bikeway

Demolition of existing curb

#### Sheet 1: Broadway to Washington Street



Sheet 2: Washington Street to Mission Street



# **Central Embarcadero Safety Project**

Draft Illustrated Plans (July 2025)

FOR MORE INFORMATION

visit: SFMTA.com/Embarcadero

**CONTACT US** 

email: **Embarcadero@SFMTA.com** 

#### Sheet 3: Rincon Restaurant Zone (Folsom St to Harrison St)



Sheet 4: Piers 24-28 (Between Harrison St & Bryant St)



### **Project Area Map and Cut Sheet Legend**



### **Project Elements Legend**



Sheet 5: Pier 30/32(Bryant St to Brannan St)