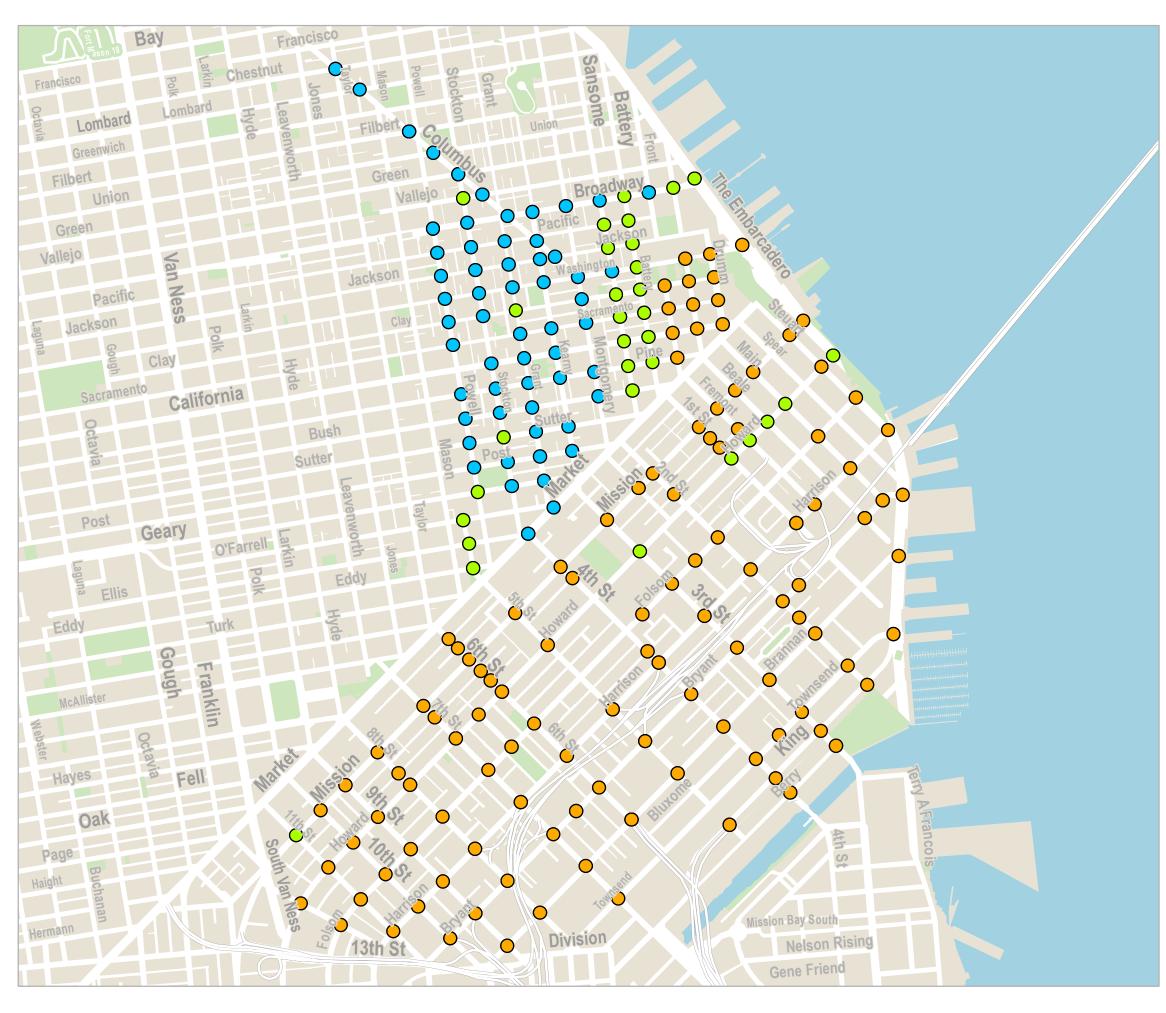

## NTOR Expansion Progress

- Remaining (115)
- Scheduled (31)
- Completed (59)

Map shows project locations only.
Existing intersections with complete
NTOR for all approaches not indicated.

0.3

miles

Scale 1:16,000

Date Saved: 5/27/2025

For reference contact: Corbin.Skerrit@sfmta.com

By downloading this map, you are agreeing to the following disclaimer: "The City and County of San Francisco ("City") provides the following data as a public record and no rights of any kind are granted to any person by the City's provision of this data. The City and County of San Francisco ("City") makes no representation regarding and does not guarantee or otherwise warrant the accuracy or completeness of this data. Anyone who uses this data for any purpose whatsoever does so entirely at their own risk. The City shall not be liable or otherwise responsible for any loss, harm, claim or action of any kind from any person arising from the use of this data. By accessing this data, the person accessing it acknowledges that she or he has read and does so under the condition that she or he agrees to the contents and terms of this disclaimer."