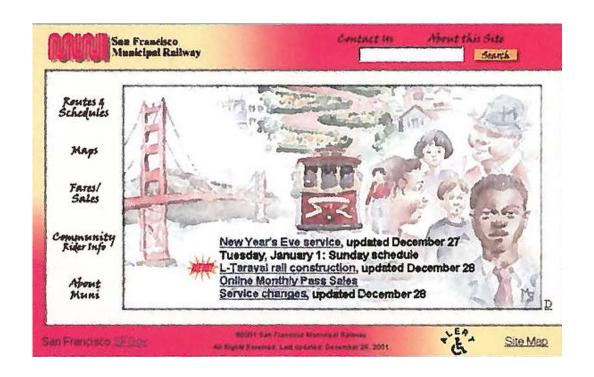

# Phase II Redesign of sfmta.com

OCSC August 11, 2015

## SFMTA Website Design History

Original website designed in 2002



### 2007 Redesign



### 2013 Website Redesign







### Analytics

- 1.3 million page views per month
- 350,000 visitors per month
- Top 5 pages
  - Homepage, 13%
  - Routes and stops 5%
  - Trip planners 4%
  - Fares & Passes 3%
  - Pay Citation 3%
- Mobile visitors 50% of users and growing

#### Phase II Priorities

- Improvements for Mobile Users
- Easier actions and signups
- Homepage redesign
- Project page templates
- Streamlined <u>Board</u> and legislation
- Better <u>Feedback</u> options
- More <u>visual</u>

#### Next Steps

- Budgeted \$450,000
- Website RFP being finalized
- Proposals in September