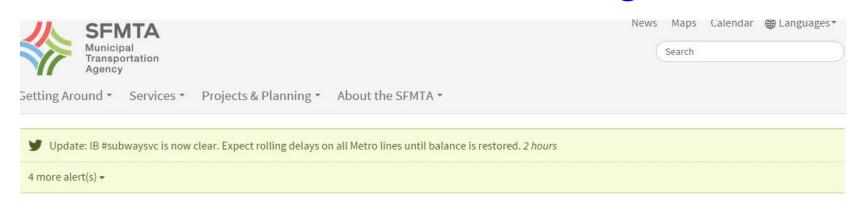

# Phase II Redesign of sfmta.com

OCSC August 11, 2015

## SFMTA Website Design History

Original website designed in 2002



### 2007 Redesign



### 2013 Website Redesign







### Analytics

- 1.3 million page views per month
- 350,000 visitors per month
- Top 5 pages
  - Homepage, 13%
  - Routes and stops 5%
  - Trip planners 4%
  - Fares & Passes 3%
  - Pay Citation 3%
- Mobile visitors 50% of users and growing

#### Phase II Priorities

- Improvements for Mobile Users
- Easier actions and signups
- Homepage redesign
- Project page templates
- Streamlined <u>Board</u> and legislation
- Better <u>Feedback</u> options
- More <u>visual</u>

#### Next Steps

- Budgeted \$450,000
- Website RFP being finalized
- Proposals in September