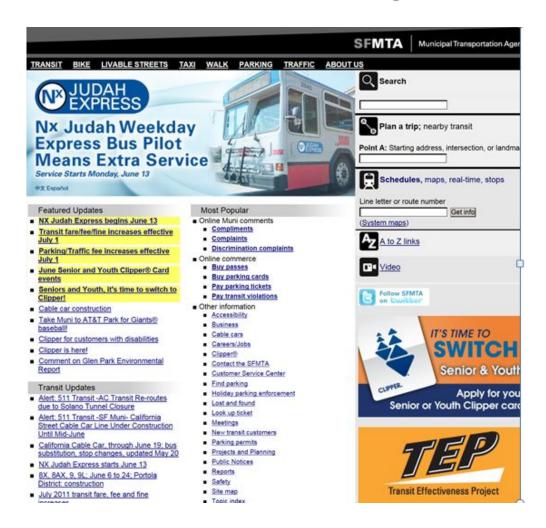

# Phase II Redesign of sfmta.com

OCSC August 11, 2015

## SFMTA Website Design History

Original website designed in 2002



### 2007 Redesign



### 2013 Website Redesign







### Analytics

- 1.3 million page views per month
- 350,000 visitors per month
- Top 5 pages
  - Homepage, 13%
  - Routes and stops 5%
  - Trip planners 4%
  - Fares & Passes 3%
  - Pay Citation 3%
- Mobile visitors 50% of users and growing

#### Phase II Priorities

- Improvements for Mobile Users
- Easier actions and signups
- Homepage redesign
- Project page templates
- Streamlined <u>Board</u> and legislation
- Better <u>Feedback</u> options
- More <u>visual</u>

#### Next Steps

- Budgeted \$450,000
- Website RFP being finalized
- Proposals in September