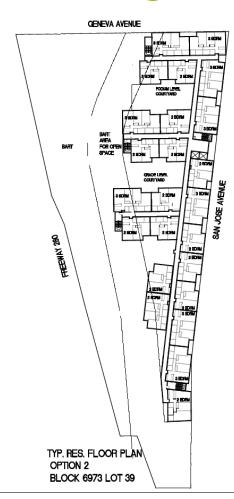

## **Draft Site Diagram**

BALBOA PARK UPPER YARD- SFMTA SITE w/ BART

for Mayor's Office of Housing, Draft: 03-15-201

**OPTION 2 FLOOR PLANS** 

**Asian Neighborhood** Design

1245 Howard Street San Francisco, CA94103 (415) 575-0423 (415) 575-0424 Fax