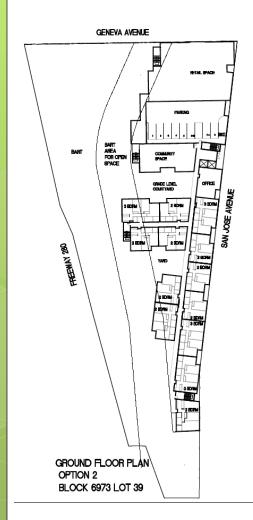

## **Draft Site Diagram**

BALBOA PARK UPPER YARD- SFMTA SITE w/ BART

for Mayor's Office of Housing, Draft: 03-15-201

**OPTION 2 FLOOR PLANS** 

**Asian Neighborhood** Design

1245 Howard Street San Francisco, CA94103 (415) 575-0423 (415) 575-0424 Fax