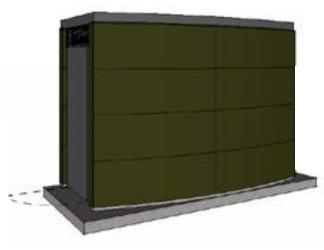

# SFMTA | OPERATOR CONVENIENCE FACILITIES

PARKRIDGE & BURNETT - BUCKINGHAM & 19TH AVE. - GREAT HIGHWAY & RIVERA ST.

CIVIC DESIGN REVIEW PHASE II & III APRIL, 2015





### **DESIGN CRITERIA**

### **TEMPORARY / PREFABRICATED FACILITIES**

- A. ADA Accessible
- **B.** Dependent on service volume at specific locations
- **C.** Direct connection to city utilities with the possibility of relocation if terminal location changes

#### **NEW LOCATIONS**

- 1. Parkridge and Burnett
- 2. Buckingham Way and 19th Avenue
- 3. Great Highway and Rivera St.





### **BASIC MODULE DESIGN**





SINGLE OCCUPANCY - BASIC MODULE REAR VIEW

## **DESIGN CRITERIA**

#### **TEMPORARY/ PREFABRICATED FACILITIES**

WALLS: C.M.U. WALLS WITH CEMENT PLASTER.

PAINT & ANTIGRAFFITI COATING.

INTERIOR FINISH: EXPOSED CMU W/ EPOXY PAINT.

DOORS: GALVANIZED METAL DOORS, PAINTED.

**NATURAL ILUMINATION: KALWALL.** 

**VENTILATION: METAL LOUVERS & MECHANICAL** 

EXHAUST FAN.

LIGHTING: INTERIOR - MOTION ACTIVATED LIGHT,

EXTERIOR - RECESSED CEILING LIGHT.

FLOOR: EXPOSED CONCRETE.



FLOOR PLAN - SINGLE OCCUPANCY- BASIC MODULE



















Civic Design Phase II & III | 04.20.15

## PARKRIDGE & BURNETT | SITE MAP & SITE PHOTOS









## PARKRIDGE & BURNETT | SITE PLAN (N.T.S.)





 $\frac{\text{SCALE:}}{1" = 10'}$ 

#### NOTES:

- BULB AREA: 174.3 square feet
- 2' GUTTER AREA: 103.2 square