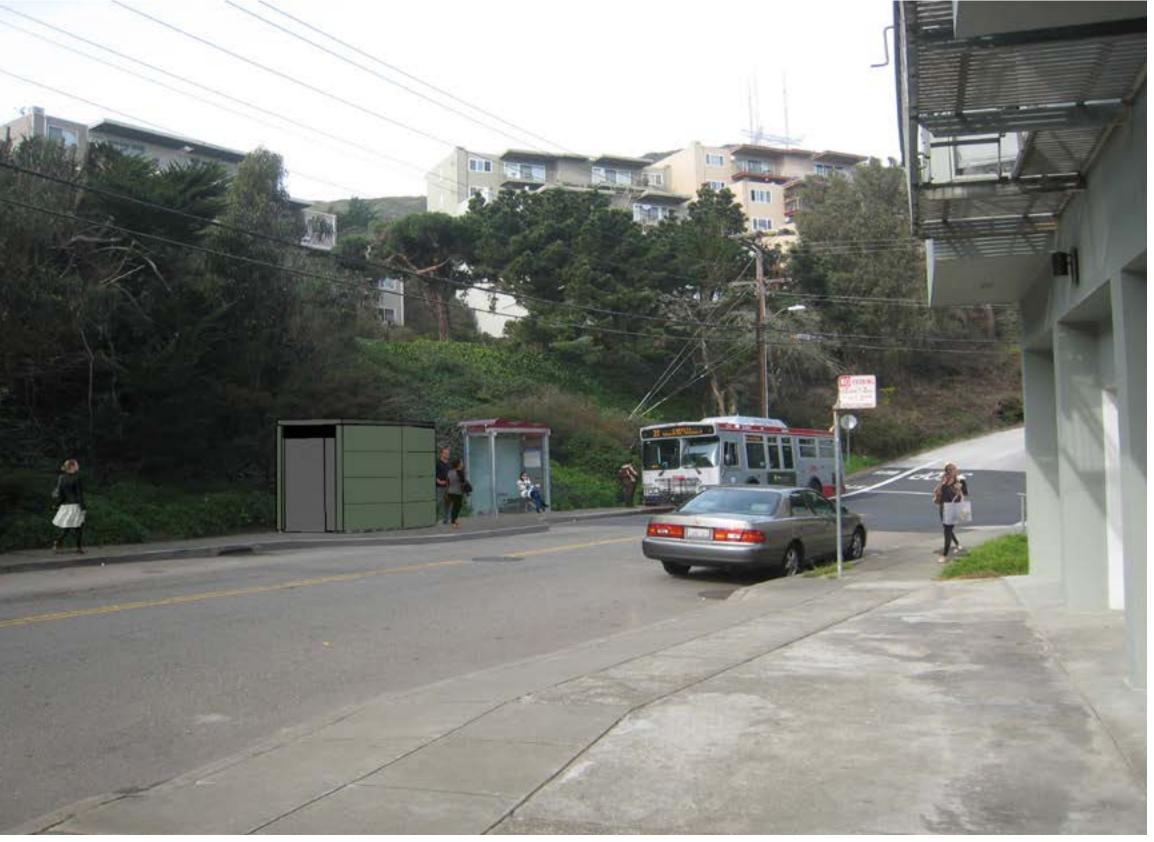

L.** 

**VENTILATION: METAL LOUVERS & MECHANICAL** 

EXHAUST FAN.

LIGHTING: INTERIOR - MOTION ACTIVATED LIGHT,

EXTERIOR - RECESSED CEILING LIGHT.

FLOOR: EXPOSED CONCRETE.



FLOOR PLAN - SINGLE OCCUPANCY- BASIC MODULE



















Civic Design Phase II & III | 04.20.15

## PARKRIDGE & BURNETT | SITE MAP & SITE PHOTOS









## PARKRIDGE & BURNETT | SITE PLAN (N.T.S.)





 $\frac{\text{SCALE:}}{1" = 10'}$ 

#### NOTES:

- BULB AREA: 174.3 square feet
- 2' GUTTER AREA: 103.2 square feet
- RELOCATED INLETS: 1
- NEW CURB RAMPS: 0
- RED CURB PAINT: 0 linear feet
- NO PARKING SIGNS: 1
- PARKING SPACES REMOVED: 3

CONCEPTUAL DESIGN NOT FOR CONSTRUCTION

Civic Design Phase II & III | 04.20.15

## PARKRIDGE & BURNETT | PERSPECTIVE No.1





## PARKRIDGE & BURNETT | PERSPECTIVE No. 2