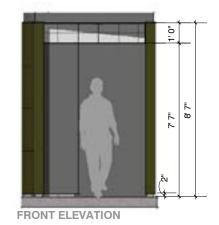

### **BASIC MODULE DESIGN**

SINGLE OCCUPANCY - BASIC MODULE REAR VIEW

#### **TEMPORARY/ PREFABRICATED FACILITIES**

WALLS: C.M.U. WALLS WITH CEMENT PLASTER.

PAINT & ANTIGRAFFITI COATING.

INTERIOR FINISH: EXPOSED CMU W/ EPOXY PAINT.

DOORS: GALVANIZED METAL DOORS, PAINTED.

**NATURAL ILUMINATION: KALWALL.** 

**VENTILATION: METAL LOUVERS & MECHANICAL** 

EXHAUST FAN.

LIGHTING: INTERIOR - MOTION ACTIVATED LIGHT,

EXTERIOR - RECESSED CEILING LIGHT.

FLOOR: EXPOSED CONCRETE.

FLOOR PLAN - SINGLE OCCUPANCY- BASIC MODULE