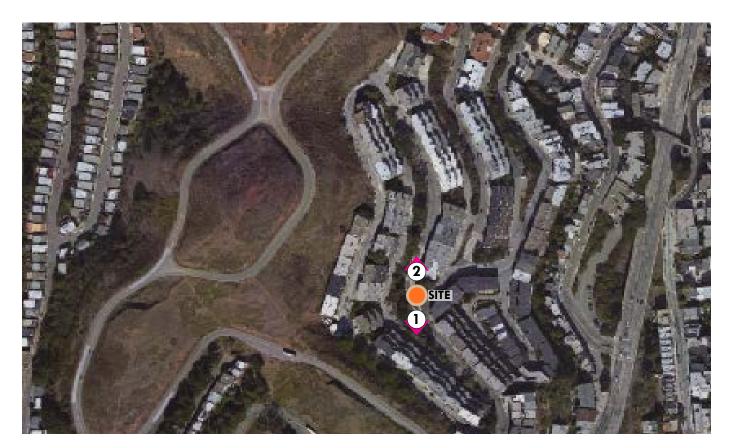

changes

#### **NEW LOCATIONS**

- 1. Parkridge and Burnett
- 2. Buckingham Way and 19th Avenue
- 3. Great Highway and Rivera St.





### **BASIC MODULE DESIGN**





SINGLE OCCUPANCY - BASIC MODULE REAR VIEW

## **DESIGN CRITERIA**

#### **TEMPORARY/ PREFABRICATED FACILITIES**

WALLS: C.M.U. WALLS WITH CEMENT PLASTER.

PAINT & ANTIGRAFFITI COATING.

INTERIOR FINISH: EXPOSED CMU W/ EPOXY PAINT.

DOORS: GALVANIZED METAL DOORS, PAINTED.

**NATURAL ILUMINATION: KALWALL.** 

**VENTILATION: METAL LOUVERS & MECHANICAL** 

EXHAUST FAN.

LIGHTING: INTERIOR - MOTION ACTIVATED LIGHT,

EXTERIOR - RECESSED CEILING LIGHT.

FLOOR: EXPOSED CONCRETE.



FLOOR PLAN - SINGLE OCCUPANCY- BASIC MODULE



















Civic Design Phase II & III | 04.20.15

## PARKRIDGE & BURNETT | SITE MAP & SITE PHOTOS









## PARKRIDGE & BURNETT | SITE PLAN (N.T.S.)





 $\frac{\text{SCALE:}}{1" = 10'}$ 

#### NOTES:

- BULB AREA: 174.3 square feet
- 2' GUTTER AREA: 103.2 square feet
- RELOCATED INLETS: 1
- NEW CURB RAMPS: 0
- RED CURB PAINT: 0 linear feet
- NO PARKING SIGNS: 1
- PARKING SPACES REMOVED: 3

CONCEPTUAL DESIGN NOT FOR CONSTRUCTION

Civic Design Phase II & III | 04.20.15

## PARKRIDGE & BURNETT | PERSPECTIVE No.1





## PARKRIDGE & BURNETT | PERSPECTIVE No. 2