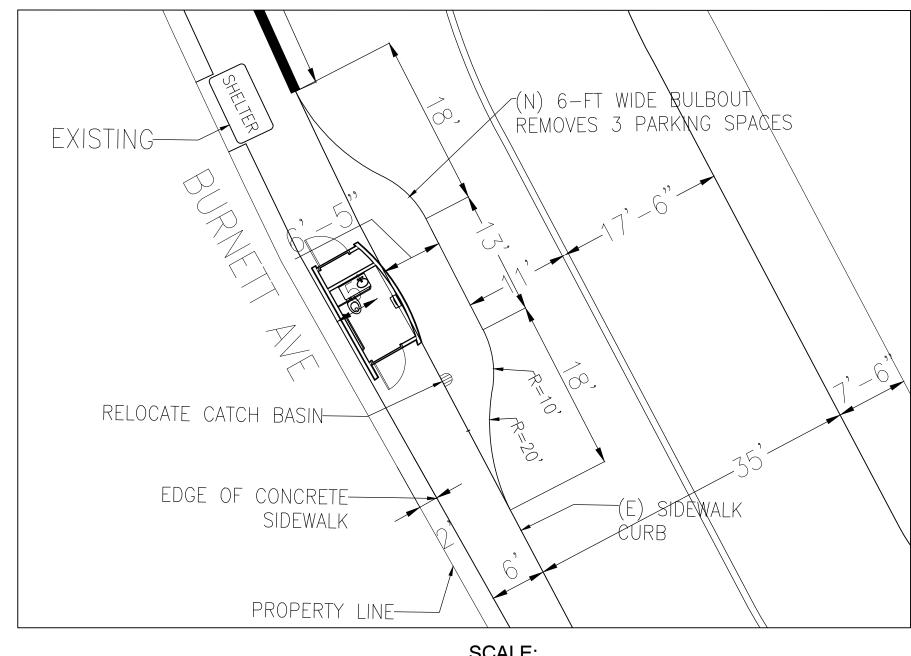

## PARKRIDGE & BURNETT | SITE PLAN (N.T.S.)

 $\frac{\text{SCALE:}}{1" = 10'}$ 

#### NOTES:

- BULB AREA: 174.3 square feet
- 2' GUTTER AREA: 103.2 square feet
- RELOCATED INLETS: 1
- NEW CURB RAMPS: 0
- RED CURB PAINT: 0 linear feet
- NO PARKING SIGNS: 1
- PARKING SPACES REMOVED: 3