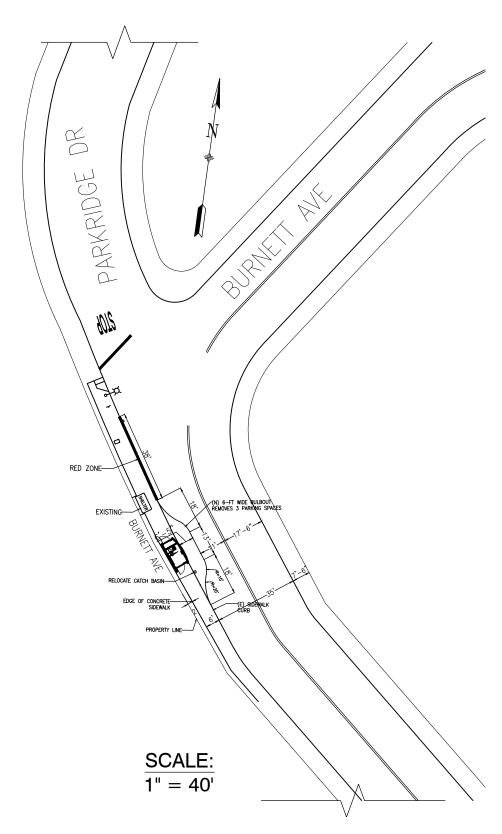

## PARKRIDGE & BURNETT | SITE PLAN (N.T.S.)

 $\frac{\text{SCALE:}}{1" = 10'}$ 

#### NOTES:

- BULB AREA: 174.3 square feet
- 2' GUTTER AREA: 103.2 square feet
- RELOCATED INLETS: 1
- NEW CURB RAMPS: 0
- RED CURB PAINT: 0 linear feet
- NO PARKING SIGNS: 1
- PARKING SPACES REMOVED: 3