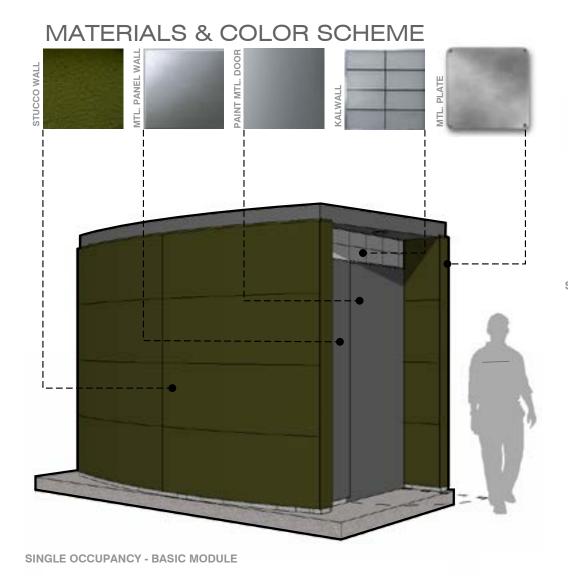

### **BASIC MODULE DESIGN**

SINGLE OCCUPANCY - BASIC MODULE REAR VIEW

#### **TEMPORARY/ PREFABRICATED FACILITIES**

WALLS: C.M.U. WALLS WITH CEMENT PLASTER.

PAINT & ANTIGRAFFITI COATING.

INTERIOR FINISH: EXPOSED CMU W/ EPOXY PAINT.

DOORS: GALVANIZED METAL DOORS, PAINTED.

**NATURAL ILUMINATION: KALWALL.** 

**VENTILATION: METAL LOUVERS & MECHANICAL** 

EXHAUST FAN.

LIGHTING: INTERIOR - MOTION ACTIVATED LIGHT,

EXTERIOR - RECESSED CEILING LIGHT.

FLOOR: EXPOSED CONCRETE.

FLOOR PLAN - SINGLE OCCUPANCY- BASIC MODULE