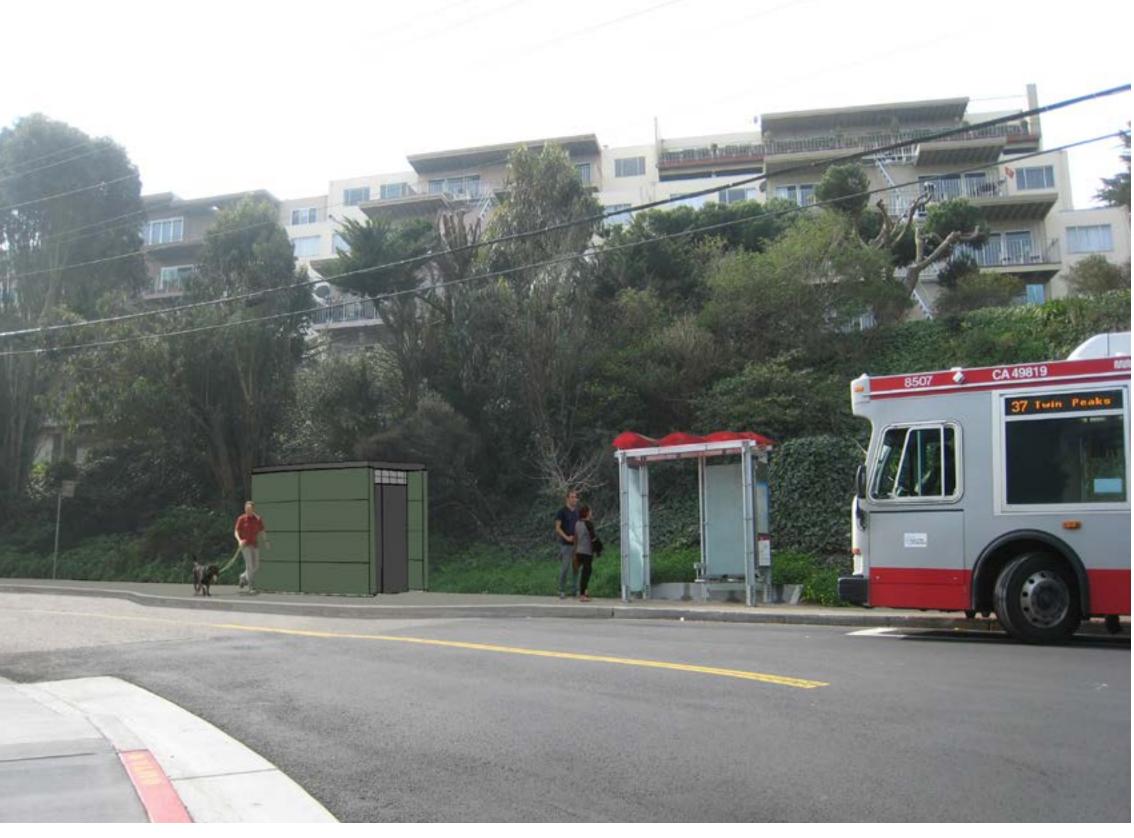

L DOORS, PAINTED.

**NATURAL ILUMINATION: KALWALL.** 

**VENTILATION: METAL LOUVERS & MECHANICAL** 

EXHAUST FAN.

LIGHTING: INTERIOR - MOTION ACTIVATED LIGHT,

EXTERIOR - RECESSED CEILING LIGHT.

FLOOR: EXPOSED CONCRETE.



FLOOR PLAN - SINGLE OCCUPANCY- BASIC MODULE



















Civic Design Phase II & III | 04.20.15

## PARKRIDGE & BURNETT | SITE MAP & SITE PHOTOS









## PARKRIDGE & BURNETT | SITE PLAN (N.T.S.)





 $\frac{\text{SCALE:}}{1" = 10'}$ 

#### NOTES:

- BULB AREA: 174.3 square feet
- 2' GUTTER AREA: 103.2 square feet
- RELOCATED INLETS: 1
- NEW CURB RAMPS: 0
- RED CURB PAINT: 0 linear feet
- NO PARKING SIGNS: 1
- PARKING SPACES REMOVED: 3

CONCEPTUAL DESIGN NOT FOR CONSTRUCTION

Civic Design Phase II & III | 04.20.15

## PARKRIDGE & BURNETT | PERSPECTIVE No.1





## PARKRIDGE & BURNETT | PERSPECTIVE No. 2