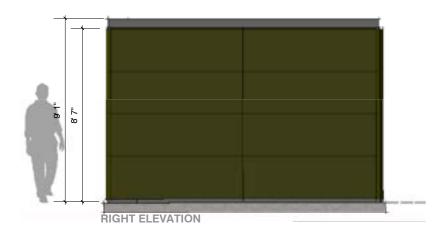

### **BASIC MODULE DESIGN**

SINGLE OCCUPANCY - BASIC MODULE REAR VIEW

#### **TEMPORARY/ PREFABRICATED FACILITIES**

WALLS: C.M.U. WALLS WITH CEMENT PLASTER.

PAINT & ANTIGRAFFITI COATING.

INTERIOR FINISH: EXPOSED CMU W/ EPOXY PAINT.

DOORS: GALVANIZED METAL DOORS, PAINTED.

**NATURAL ILUMINATION: KALWALL.** 

**VENTILATION: METAL LOUVERS & MECHANICAL** 

EXHAUST FAN.

LIGHTING: INTERIOR - MOTION ACTIVATED LIGHT,

EXTERIOR - RECESSED CEILING LIGHT.

FLOOR: EXPOSED CONCRETE.

FLOOR PLAN - SINGLE OCCUPANCY- BASIC MODULE