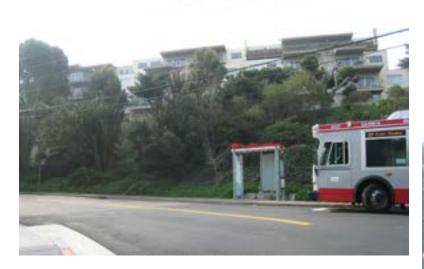

TAL DOORS, PAINTED.

**NATURAL ILUMINATION: KALWALL.** 

**VENTILATION: METAL LOUVERS & MECHANICAL** 

EXHAUST FAN.

LIGHTING: INTERIOR - MOTION ACTIVATED LIGHT,

EXTERIOR - RECESSED CEILING LIGHT.

FLOOR: EXPOSED CONCRETE.



FLOOR PLAN - SINGLE OCCUPANCY- BASIC MODULE



















Civic Design Phase II & III | 04.20.15

## PARKRIDGE & BURNETT | SITE MAP & SITE PHOTOS









## PARKRIDGE & BURNETT | SITE PLAN (N.T.S.)





 $\frac{\text{SCALE:}}{1" = 10'}$ 

#### NOTES:

- BULB AREA: 174.3 square feet
- 2' GUTTER AREA: 103.2 square feet
- RELOCATED INLETS: 1
- NEW CURB RAMPS: 0
- RED CURB PAINT: 0 linear feet
- NO PARKING SIGNS: 1
- PARKING SPACES REMOVED: 3

CONCEPTUAL DESIGN NOT FOR CONSTRUCTION

Civic Design Phase II & III | 04.20.15

## PARKRIDGE & BURNETT | PERSPECTIVE No.1





## PARKRIDGE & BURNETT | PERSPECTIVE No. 2