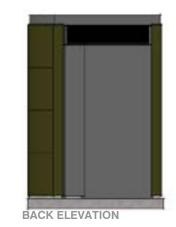

### **BASIC MODULE DESIGN**

SINGLE OCCUPANCY - BASIC MODULE REAR VIEW

#### **TEMPORARY/ PREFABRICATED FACILITIES**

WALLS: C.M.U. WALLS WITH CEMENT PLASTER.

PAINT & ANTIGRAFFITI COATING.

INTERIOR FINISH: EXPOSED CMU W/ EPOXY PAINT.

DOORS: GALVANIZED METAL DOORS, PAINTED.

**NATURAL ILUMINATION: KALWALL.** 

**VENTILATION: METAL LOUVERS & MECHANICAL** 

EXHAUST FAN.

LIGHTING: INTERIOR - MOTION ACTIVATED LIGHT,

EXTERIOR - RECESSED CEILING LIGHT.

FLOOR: EXPOSED CONCRETE.

FLOOR PLAN - SINGLE OCCUPANCY- BASIC MODULE