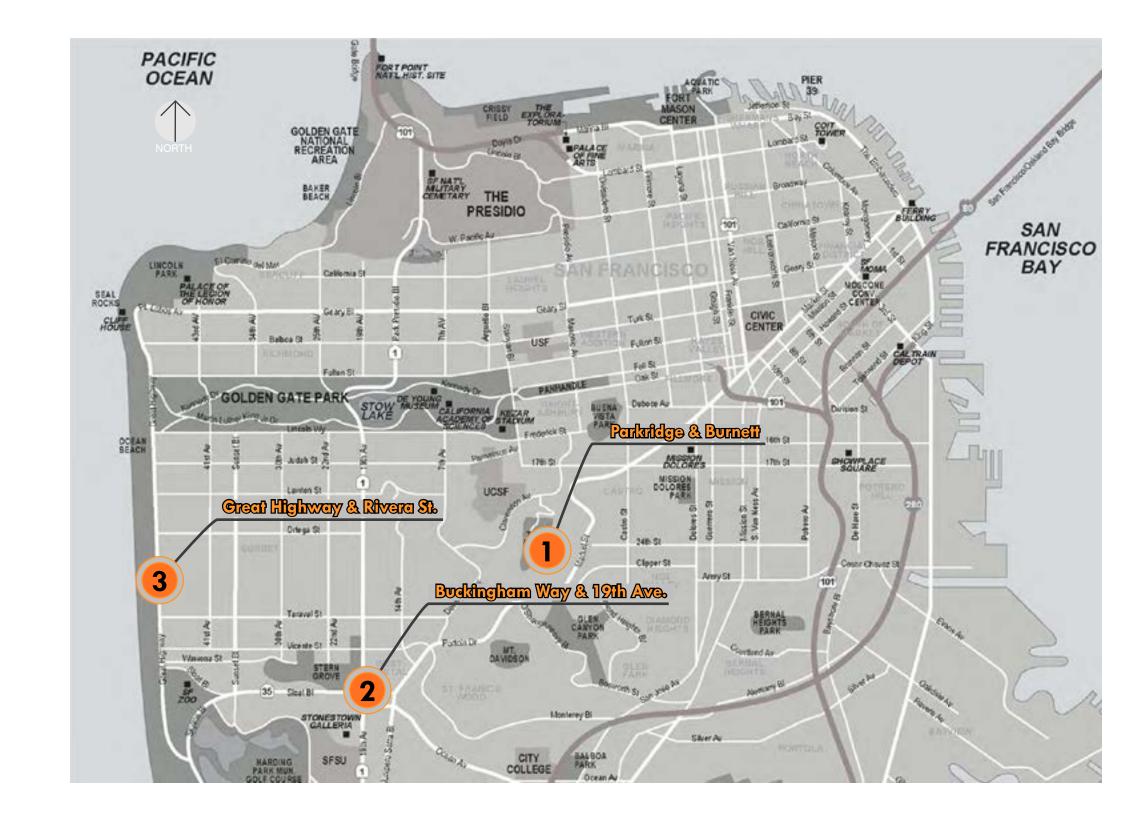

#### **NEW LOCATIONS**

- 1. Parkridge and Burnett
- 2. Buckingham Way and 19th Avenue
- 3. Great Highway and Rivera St.

## PARKRIDGE & BURNETT | SITE MAP & SITE PHOTOS