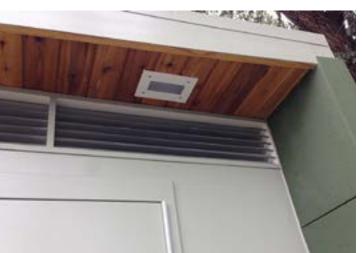

#### **TEMPORARY/ PREFABRICATED FACILITIES**

WALLS: C.M.U. WALLS WITH CEMENT PLASTER.

PAINT & ANTIGRAFFITI COATING.

INTERIOR FINISH: EXPOSED CMU W/ EPOXY PAINT.

DOORS: GALVANIZED METAL DOORS, PAINTED.

**NATURAL ILUMINATION: KALWALL.** 

**VENTILATION: METAL LOUVERS & MECHANICAL** 

EXHAUST FAN.

LIGHTING: INTERIOR - MOTION ACTIVATED LIGHT,

EXTERIOR - RECESSED CEILING LIGHT.

FLOOR: EXPOSED CONCRETE.

FLOOR PLAN - SINGLE OCCUPANCY- BASIC MODULE