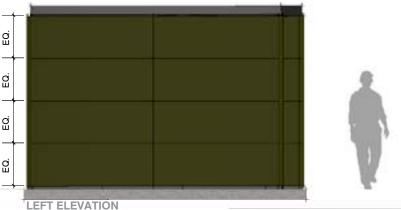

### **BASIC MODULE DESIGN**

SINGLE OCCUPANCY - BASIC MODULE REAR VIEW

#### **TEMPORARY/ PREFABRICATED FACILITIES**

WALLS: C.M.U. WALLS WITH CEMENT PLASTER.

PAINT & ANTIGRAFFITI COATING.

INTERIOR FINISH: EXPOSED CMU W/ EPOXY PAINT.

DOORS: GALVANIZED METAL DOORS, PAINTED.

**NATURAL ILUMINATION: KALWALL.** 

**VENTILATION: METAL LOUVERS & MECHANICAL** 

EXHAUST FAN.

LIGHTING: INTERIOR - MOTION ACTIVATED LIGHT,

EXTERIOR - RECESSED CEILING LIGHT.

FLOOR: EXPOSED CONCRETE.

FLOOR PLAN - SINGLE OCCUPANCY- BASIC MODULE