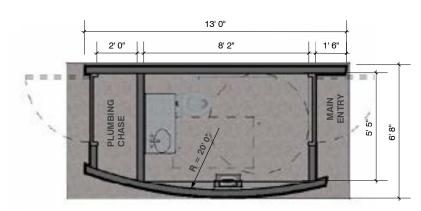

**VENTILATION: METAL LOUVERS & MECHANICAL** 

EXHAUST FAN.

LIGHTING: INTERIOR - MOTION ACTIVATED LIGHT,

EXTERIOR - RECESSED CEILING LIGHT.

FLOOR: EXPOSED CONCRETE.

FLOOR PLAN - SINGLE OCCUPANCY- BASIC MODULE