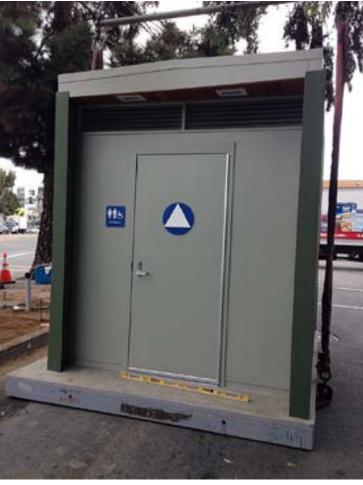

### **BASIC MODULE DESIGN**

SINGLE OCCUPANCY - BASIC MODULE REAR VIEW

#### **TEMPORARY/ PREFABRICATED FACILITIES**

WALLS: C.M.U. WALLS WITH CEMENT PLASTER.

PAINT & ANTIGRAFFITI COATING.

INTERIOR FINISH: EXPOSED CMU W/ EPOXY PAINT.

DOORS: GALVANIZED METAL DOORS, PAINTED.

**NATURAL ILUMINATION: KALWALL.** 

**VENTILATION: METAL LOUVERS & MECHANICAL** 

EXHAUST FAN.

LIGHTING: INTERIOR - MOTION ACTIVATED LIGHT,

EXTERIOR - RECESSED CEILING LIGHT.

FLOOR: EXPOSED CONCRETE.

FLOOR PLAN - SINGLE OCCUPANCY- BASIC MODULE