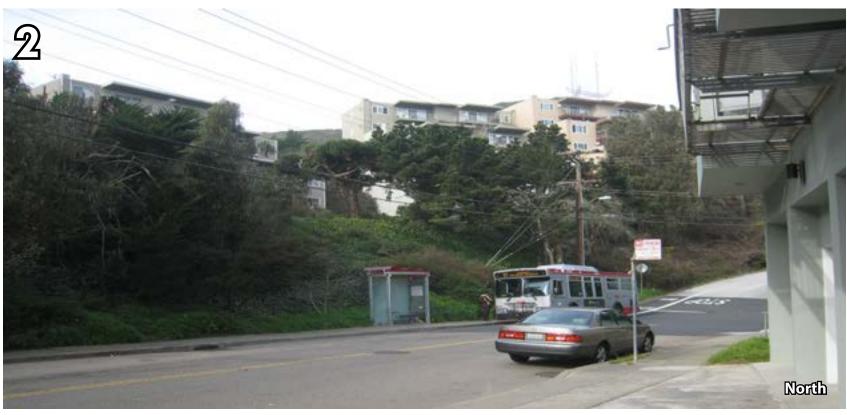

nges

#### **NEW LOCATIONS**

- 1. Parkridge and Burnett
- 2. Buckingham Way and 19th Avenue
- 3. Great Highway and Rivera St.





### **BASIC MODULE DESIGN**





SINGLE OCCUPANCY - BASIC MODULE REAR VIEW

## **DESIGN CRITERIA**

#### **TEMPORARY/ PREFABRICATED FACILITIES**

WALLS: C.M.U. WALLS WITH CEMENT PLASTER.

PAINT & ANTIGRAFFITI COATING.

INTERIOR FINISH: EXPOSED CMU W/ EPOXY PAINT.

DOORS: GALVANIZED METAL DOORS, PAINTED.

**NATURAL ILUMINATION: KALWALL.** 

**VENTILATION: METAL LOUVERS & MECHANICAL** 

EXHAUST FAN.

LIGHTING: INTERIOR - MOTION ACTIVATED LIGHT,

EXTERIOR - RECESSED CEILING LIGHT.

FLOOR: EXPOSED CONCRETE.



FLOOR PLAN - SINGLE OCCUPANCY- BASIC MODULE



















Civic Design Phase II & III | 04.20.15

## PARKRIDGE & BURNETT | SITE MAP & SITE PHOTOS









## PARKRIDGE & BURNETT | SITE PLAN (N.T.S.)





 $\frac{\text{SCALE:}}{1" = 10'}$ 

#### NOTES:

- BULB AREA: 174.3 square feet
- 2' GUTTER AREA: 103.2 square feet
- RELOCATED INLETS: 1
- NEW CURB RAMPS: 0
- RED CURB PAINT: 0 linear feet
- NO PARKING SIGNS: 1
- PARKING SPACES REMOVED: 3

CONCEPTUAL DESIGN NOT FOR CONSTRUCTION

Civic Design Phase II & III | 04.20.15

## PARKRIDGE & BURNETT | PERSPECTIVE No.1





## PARKRIDGE & BURNETT | PERSPECTIVE No. 2