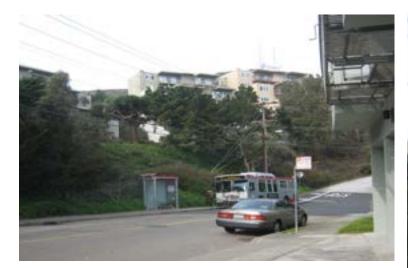

ALL.** 

**VENTILATION: METAL LOUVERS & MECHANICAL** 

EXHAUST FAN.

LIGHTING: INTERIOR - MOTION ACTIVATED LIGHT,

EXTERIOR - RECESSED CEILING LIGHT.

FLOOR: EXPOSED CONCRETE.



FLOOR PLAN - SINGLE OCCUPANCY- BASIC MODULE



















Civic Design Phase II & III | 04.20.15

## PARKRIDGE & BURNETT | SITE MAP & SITE PHOTOS









## PARKRIDGE & BURNETT | SITE PLAN (N.T.S.)





 $\frac{\text{SCALE:}}{1" = 10'}$ 

#### NOTES:

- BULB AREA: 174.3 square feet
- 2' GUTTER AREA: 103.2 square feet
- RELOCATED INLETS: 1
- NEW CURB RAMPS: 0
- RED CURB PAINT: 0 linear feet
- NO PARKING SIGNS: 1
- PARKING SPACES REMOVED: 3

CONCEPTUAL DESIGN NOT FOR CONSTRUCTION

Civic Design Phase II & III | 04.20.15

## PARKRIDGE & BURNETT | PERSPECTIVE No.1





## PARKRIDGE & BURNETT | PERSPECTIVE No. 2