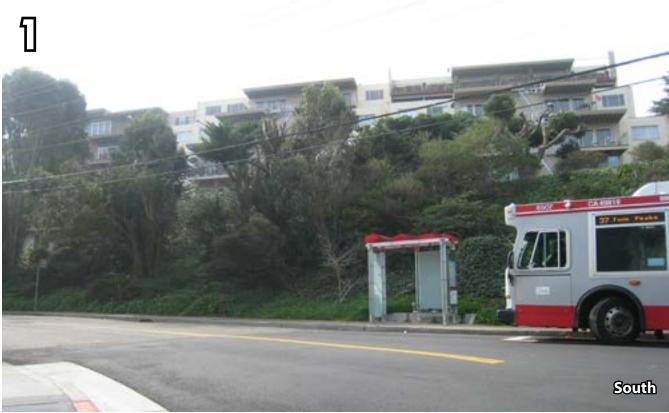

hanges

#### **NEW LOCATIONS**

- 1. Parkridge and Burnett
- 2. Buckingham Way and 19th Avenue
- 3. Great Highway and Rivera St.





### **BASIC MODULE DESIGN**





SINGLE OCCUPANCY - BASIC MODULE REAR VIEW

## **DESIGN CRITERIA**

#### **TEMPORARY/ PREFABRICATED FACILITIES**

WALLS: C.M.U. WALLS WITH CEMENT PLASTER.

PAINT & ANTIGRAFFITI COATING.

INTERIOR FINISH: EXPOSED CMU W/ EPOXY PAINT.

DOORS: GALVANIZED METAL DOORS, PAINTED.

**NATURAL ILUMINATION: KALWALL.** 

**VENTILATION: METAL LOUVERS & MECHANICAL** 

EXHAUST FAN.

LIGHTING: INTERIOR - MOTION ACTIVATED LIGHT,

EXTERIOR - RECESSED CEILING LIGHT.

FLOOR: EXPOSED CONCRETE.



FLOOR PLAN - SINGLE OCCUPANCY- BASIC MODULE



















Civic Design Phase II & III | 04.20.15

## PARKRIDGE & BURNETT | SITE MAP & SITE PHOTOS









## PARKRIDGE & BURNETT | SITE PLAN (N.T.S.)





 $\frac{\text{SCALE:}}{1" = 10'}$ 

#### NOTES:

- BULB AREA: 174.3 square feet
- 2' GUTTER AREA: 103.2 square feet
- RELOCATED INLETS: 1
- NEW CURB RAMPS: 0
- RED CURB PAINT: 0 linear feet
- NO PARKING SIGNS: 1
- PARKING SPACES REMOVED: 3

CONCEPTUAL DESIGN NOT FOR CONSTRUCTION

Civic Design Phase II & III | 04.20.15

## PARKRIDGE & BURNETT | PERSPECTIVE No.1





## PARKRIDGE & BURNETT | PERSPECTIVE No. 2