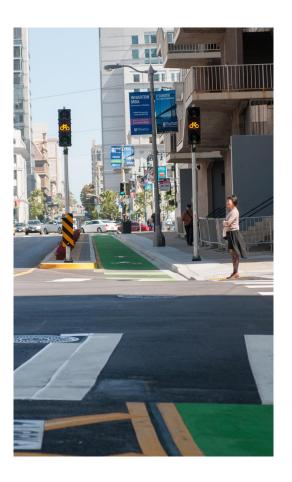

# Bicycle Strategy Capital Projects Polk Street Northbound Separated Bikeway

**COMPLETED – project to be closed out** 