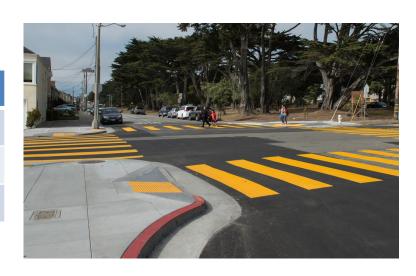

### Persia Triangle Street Improvements

- Notice to Proceed granted
- Project schedule released