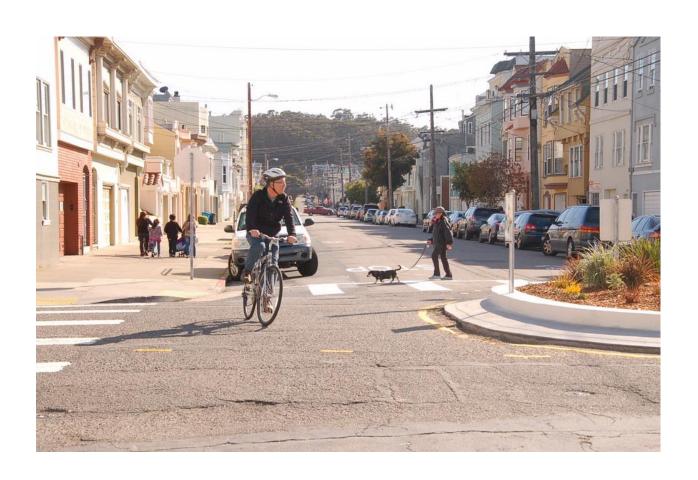

### **Franklin Street Bulbouts**

#### **UPCOMING MILESTONES**

| Key Milestone    | Forecast Date |  |
|------------------|---------------|--|
| Project Closeout | July-2015     |  |

- Contractor completed installation of the third bulb
- Pavement renovation for Franklin Street left to finish construction phase