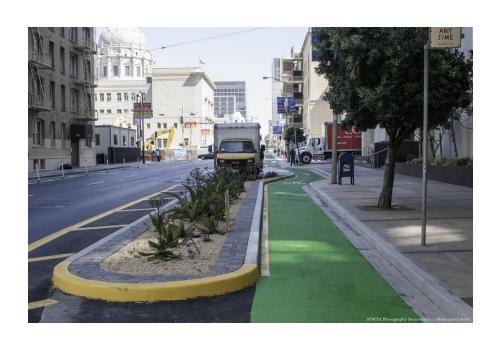

# Bicycle Strategy Capital Projects Polk Street Northbound Separated Bikeway

**COMPLETED – project to be closed out** 