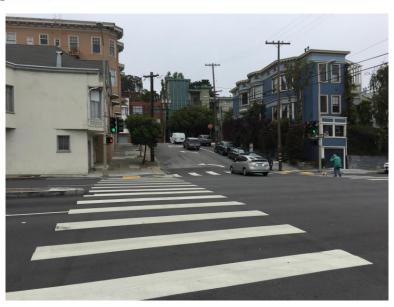

### **Franklin Street Bulbouts**

#### **UPCOMING MILESTONES**

| Key Milestone    | Forecast Date |  |
|------------------|---------------|--|
| Project Closeout | July-2015     |  |

- Contractor completed installation of the third bulb
- Pavement renovation for Franklin Street left to finish construction phase