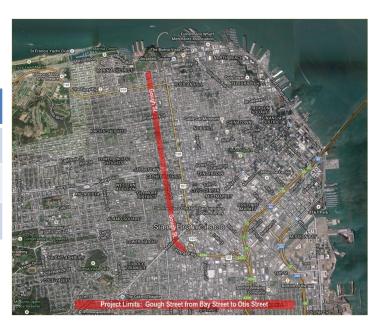

### **Gough Street Pedestrian Improvements**

#### **BOND STATUS**

|              | Allocated | Spent     | Remaining |
|--------------|-----------|-----------|-----------|
| Series 2012B | \$437,587 | \$149,507 | \$38,298  |
| Series 2013  | \$437,587 | \$0       | \$437,587 |
| Series 2014  | -         | -         | -         |

#### **UPCOMING MILESTONES**

| Key Milestone | Forecast Date |
|---------------|---------------|
| Construction  | December 2015 |

- Minimal construction work this quarter related to pedestrian improvements as PUC distribution work continues
- Awaiting DPW and contractor to start construction