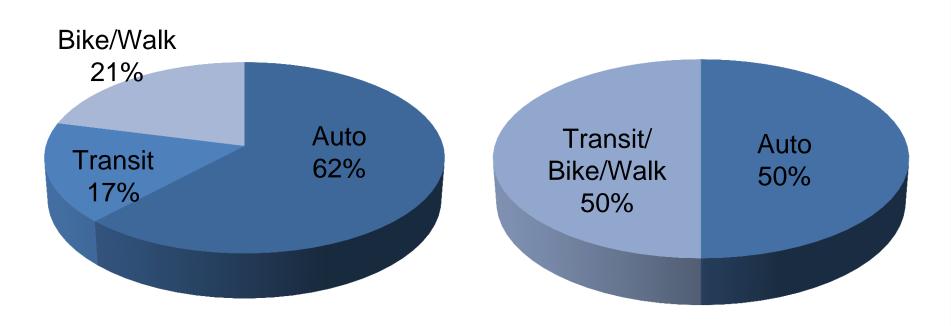

# Bond Oversight Committee Meeting

Key Project Status Updates \* April – June 2015



### **SFMTA Strategic Plan Goals**

2012 2018





### **Vision Zero**





# Accomplishments



# Bicycle Strategy Capital Projects Polk Street Northbound Separated Bikeway

**COMPLETED – project to be closed out** 







### **Balboa Streetscape**

**COMPLETED – project to be closed out** 





## **Church and Duboce Project**

**COMPLETED – project to be closed out** 





# Bicycle Strategy Capital Projects Oak and Fell Bikeways Resurfacing

#### **BOND STATUS**

|              | Allocated | Spent     | Remaining |
|--------------|-----------|-----------|-----------|
| Series 2012B | -         | -         | -         |
| Series 2013  | \$345,000 | \$244,485 | \$100,515 |
| Series 2014  | \$421,118 | \$25,767  | \$395,351 |



#### **UPCOMING MILESTONES**

| Key Milestone | Forecast Date |  |
|---------------|---------------|--|
|