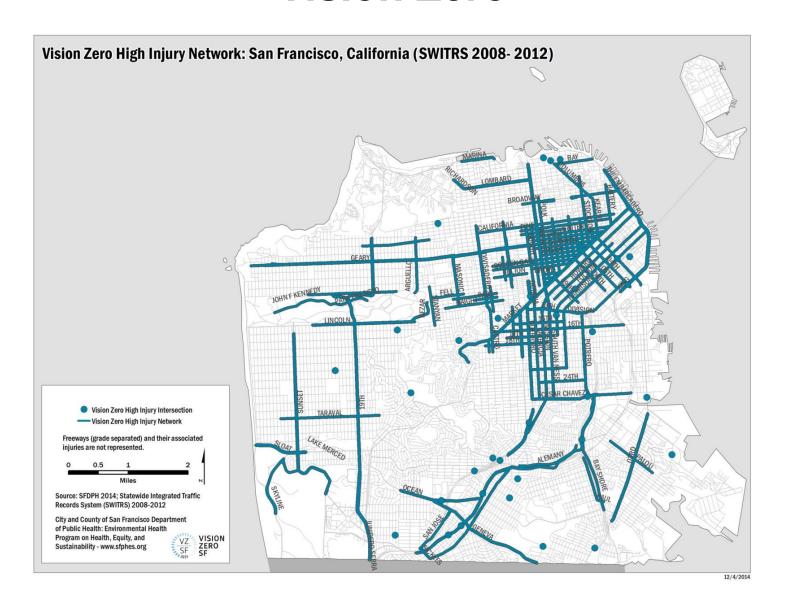

# Bond Oversight Committee Meeting

Key Project Status Updates \* April – June 2015



### **SFMTA Strategic Plan Goals**

2012 2018





### **Vision Zero**





# Accomplishments



# Bicycle Strategy Capital Projects Polk Street Northbound Separated Bikeway

**COMPLETED – project to be closed out** 







### **Balboa Streetscape**

**COMPLETED – project to be closed out** 





## **Church and Duboce Project**

**COMPLETED – project to be closed out** 





# Bicycle Strategy Capital Projects Oak and Fell Bikeways Resurfacing

#### **BOND STATUS**

|              | Allocated | Spent     | Remaining |
|--------------|-----------|-----------|-----------|
| Series 2012B | -         | -         | -         |
| Series 2013  | \$345,000 | \$244,485 | \$100,515 |
| Series 2014  | \$421,118 | \$25,767  | \$395,351 |



#### **UPCOMING MILESTONES**

| Key Milestone | Forecast Date |  |
|---------------|---------------|--|
| Complete      | June 2015