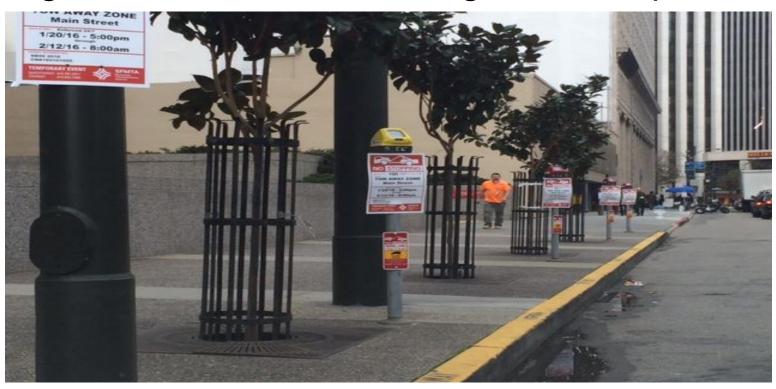

# General Rules for SFMTA Temporary Tow Away No Parking Signs

Metered locations must be posted no less than 24 hours in advance

Un-Metered locations must be posted no less than 72 hours in advance

Temporary Signs are posted by SFMTA sign installers, unless requests meet the requirements for self-posting

Temporary no parking signs are not intended to be used for parking of a personal vehicle.