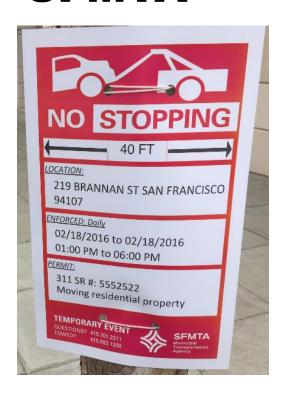

#### **SFDPW**

Issues Street Space Permits for any construction related occupancy in the public right-of-way