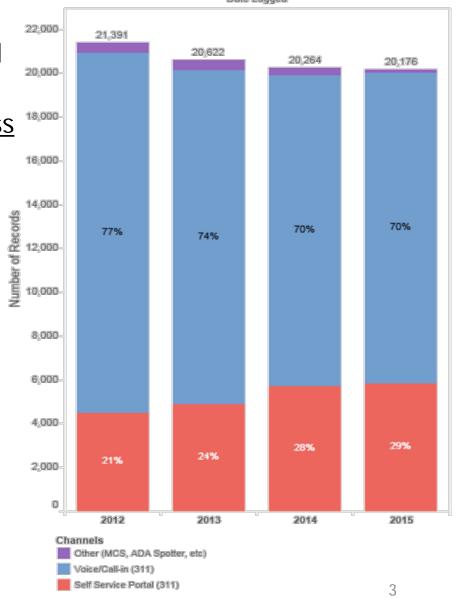

## Muni Customer Service Review

The Controller's Office and Muni Customer Service are working on a collaborative effort to improve the Passenger Service Report (PSR) process. The SFMTA receives over 20,000 PSRs per year, and about half are employee-related.