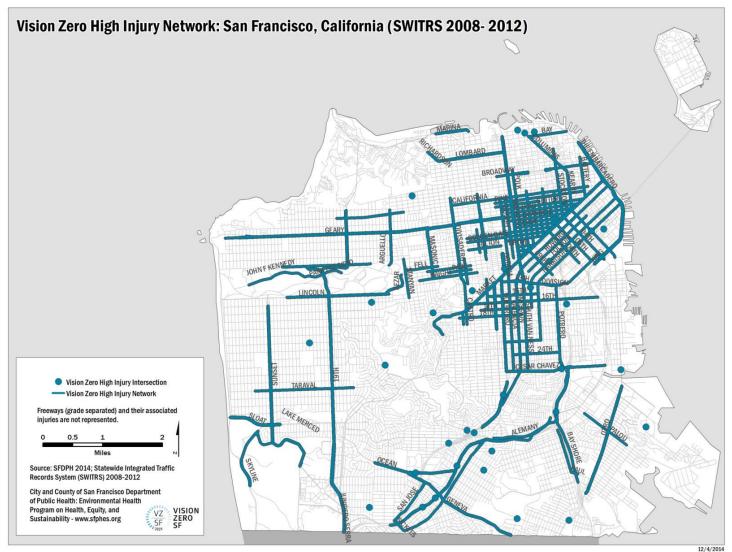

SFMTA Municipal Transportation Agency

# Quarterly Revenue Bond Oversight Committee Meeting

"Streets" Project Status Updates \*

\* All financial values based on May 2016 data.



# SFMTA Strategic Plan Goals





### **Vision Zero**



3



# **Completed Projects (\$3.2M)**

Note: Page numbers throughout refer reader to the January-March 2016 "Project Report to the SFMTA Bond Oversight Committee"

- Above Grade PCS & Signal Visibility Improvement (p21)
- Balboa Streetscape (p23)
- Bicycle Strategy Capital Projects
  Oak and Fell Bikeways Resurfacing (p27)
- Bicycle Strategy Capital Projects Polk Street Northbound Separated Bikeway (p29)
- Bicycle Parking (p25)
- Geary-Gough Peter Yorke Bulbout (p51)
- Gough Street Pedestrian Improvements (p53)
- Persia Triangle Street Improvements (p95)
- Safe Routes to School Projects—Alamo Elementary (p103)
- Traffic Calming Improvements—Applications (p109)
- Traffic Calming Improvements—Backlog Spot Improvement (p113)





### 9<sup>th</sup> and Division Safety Improvements (p15)

#