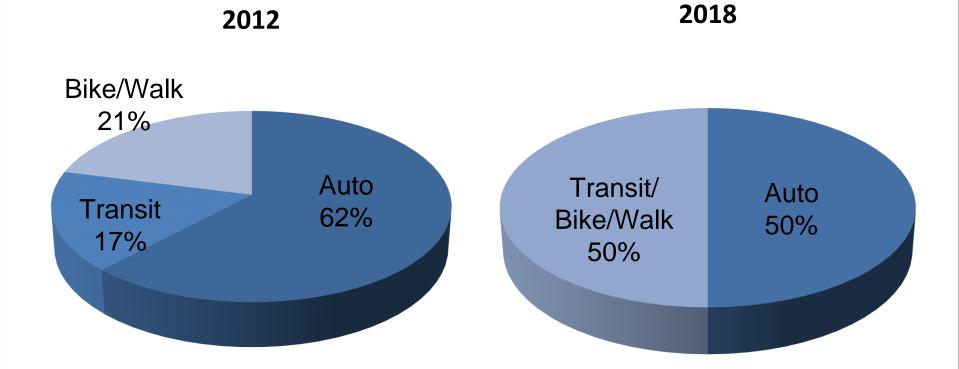

SFMTA Municipal Transportation Agency

# Quarterly Revenue Bond Oversight Committee Meeting

"Streets" Project Status Updates \*

\* All financial values based on May 2016 data.



# SFMTA Strategic Plan Goals





### **Vision Zero**



3



# **Completed Projects (\$3.2M)**

Note: Page numbers throughout refer reader to the January-March 2016 "Project Report to the SFMTA Bond Oversight Committee"

- Above Grade PCS & Signal Visibility Improvement (p21)
- Balboa Streetscape (p23)
- Bicycle Strategy Capital Projects
  Oak and Fell Bikeways Resurfacing (p27)
- Bicycle Strategy Capital Projects Polk Street Northbound Separated Bikeway (p29)
- Bicycle Parking (p25)
- Geary-Gough Peter Yorke Bulbout (p51)
- Gough Street Pedestrian Improvements (p53)
- Persia Triangle Street Improvements (p95)
- Safe Routes to School Projects—Alamo Elementary (p103)
- Traffic Calming Improvements—Applications (p109)
- Traffic Calming Improvements—Backlog Spot Improvement (p113)





### 9<sup>th</sup> and Division Saf