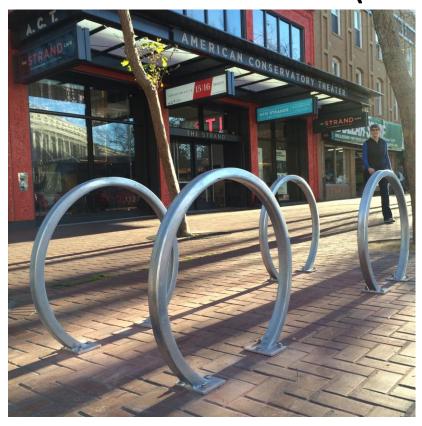

## Bicycle Parking (complete)

|             | Allocated | Spent     | Remaining |
|-------------|-----------|-----------|-----------|
| Series 2012 | \$750,000 | \$750,000 | \$0       |