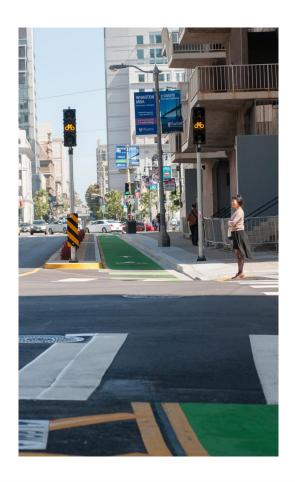

# Bicycle Strategy Capital Projects – Polk Street Northbound Separated Bikeway (complete)

|             | Allocated | Spent     | Remaining |
|-------------|-----------|-----------|-----------|
| Series 2012 | \$509,725 | \$481,267 | \$28,458  |
| Series 2013 | \$165,275 | \$89,972  | \$75,303  |