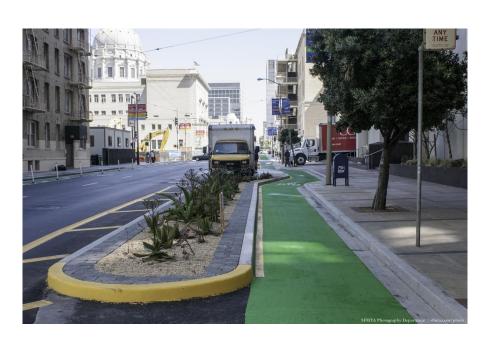

# Bicycle Strategy Capital Projects – Polk Street Northbound Separated Bikeway (complete)

|             | Allocated | Spent     | Remaining |
|-------------|-----------|-----------|-----------|
| Series 2012 | \$509,725 | \$481,267 | \$28,458  |
| Series 2013 | \$165,275 | \$89,972  | \$75,303  |