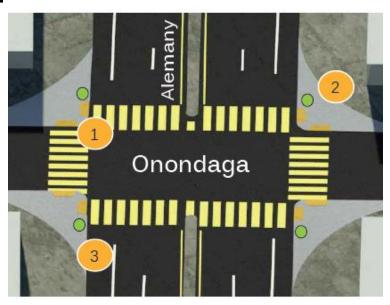

### **Geary-Gough Peter Yorke Bulbout**

#### **UPCOMING MILESTONES**

| Key Milestone      | Forecast Date |
|--------------------|---------------|
| Project Completion | Summer 2016   |

- Coordinated with Gough utility and repaving work
- Construction of bulbout at this location will be at the tail end of this larger project