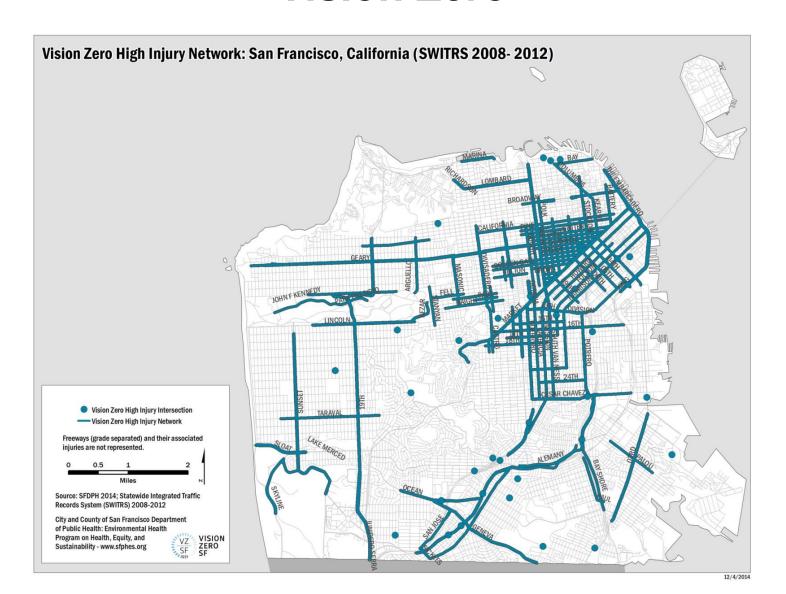

# Quarterly Bond Oversight Committee Meeting

"Streets" Project Status Updates \*



## **SFMTA Strategic Plan Goals**

2012 2018





### **Vision Zero**





## **Pedestrian**





## Persia Triangle Street Improvements (complete)





|             | Allocated | Spent     | Remaining |
|-------------|-----------|-----------|-----------|
| Series 2013 | \$450,000 | \$131,619 | \$318,381 |



## **Balboa Streetscape**

(complete)



|             | Allocated | Spent     | Remaining |
|-------------|-----------|-----------|-----------|
| Series 2012 | \$126,242 | \$126,234 | \$8       |



## **Bicycle**





# Bicycle Strategy Capital Projects – Polk Street Northbound Separated Bikeway (complete)



|             | Allocated | Spent     | Remaining |
|-------------|-----------|-----------|-----------|
| Series 2012 | \$509,725 | \$481,267 | \$28,458  |
| Series 2013 | \$165,275 | \$89,972  | \$75,303  |





## Bicycle Parking (complete)