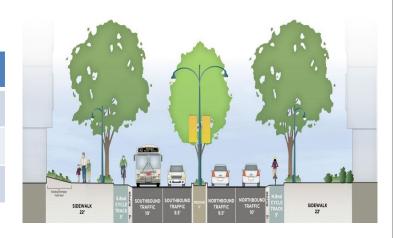

12B | -           | -         | -           |
| Series 2013  | \$1,910,000 | \$108,533 | \$1,777,285 |
| Series 2014  | -           | -         | -           |



#### **UPCOMING MILESTONES**

| Key Milestone         | Forecast Date |
|-----------------------|---------------|
| Advertise Contract    | Early 2016    |
| Initiate Construction | Summer 2016   |

#### **RECENT PROGRESS**

 Construction Contract advertised but all bids rejected



## **Masonic Avenue Streetscape**

#### **BOND STATUS**

|              | Allocated   | Spent       | Remaining   |
|--------------|-------------|-------------|-------------|
| Series 2012B | -           | -           | -           |
| Series 2013  | \$3,021,058 | \$1,885,238 | \$1,124,112 |
| Series 2014  | -           | -           | -           |



#### **UPCOMING MILESTONES**

| Key Milestone         | Forecast Date |
|-----------------------|---------------|
| Award Contract        | Early 2016    |
| Initiate Construction | Summer 2016   |

#### **RECENT PROGRESS**

Project Advertised



### **Both Series 2013 and 2014 Bonds**



## Pedestrian Countdown Signals Design and Construction

#### **BOND STATUS**

|              | Allocated   | Spent     | Remaining   |
|--------------|-------------|-----------|-------------|
| Series 2012B | -           | -         | -           |
| Series 2013  | \$500,000   | \$354,253 | \$145,747   |
| Series 2014  | \$2,000,000 | -         | \$2,000,000 |



#### **UPCOMING MILESTONES**

| Key Milestone                   | Forecast Date |
|---------------------------------|---------------|
| Compl