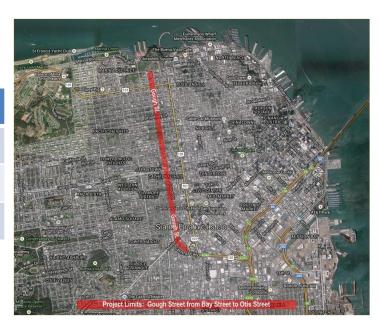

3 | \$320,803 |
| Series 2014  | -         | -         | -         |

<sup>\*</sup> NOTE: \$71,979 encumbrance exists under Series 2013 Bonds.



#### **UPCOMING MILESTONES**

| Key Milestone         | Forecast Date |  |
|-----------------------|---------------|--|
| Construction Complete | Spring 2016   |  |

#### RECENT PROGRESS

Construction complete on 1 of 2 construction contracts



## **Gough Street Pedestrian Improvements**

#### **BOND STATUS**

|              | Allocated | Spent     | Remaining |
|--------------|-----------|-----------|-----------|
| Series 2012B |           |           |           |
| Series 2013  | \$437,587 | \$401,501 | \$32,546  |
| Series 2014  | -         | -         | -         |

<sup>\*</sup> NOTE: \$249,782 encumbrance exists under Series 2012 Bonds.



#### **UPCOMING MILESTONES**

| Key Milestone      | Forecast Date |
|--------------------|---------------|
| Project Completion | Spring 2016   |

- Construction underway
- Several bulbouts complete



## Safe Routes to School Projects Tenderloin

#### **BOND STATUS**

|              | Allocated | Spent    | Remaining |
|--------------|-----------|----------|-----------|
| Series 2012B | -         | -        | -         |
| Series 2013  | \$333,922 | \$48,055 | \$285,867 |
| Series 2014  | -         | -        | -         |



#### **UPCOMING MILESTONES**

| Key Milestone      | Forecast Date |
|--------------------|---------------|
| Project Completion | Fall 2016     |

#### RECENT PROGRESS

Construction started



## **Traffic Calming Improvements**

### Area Wide

#### **BOND STATUS