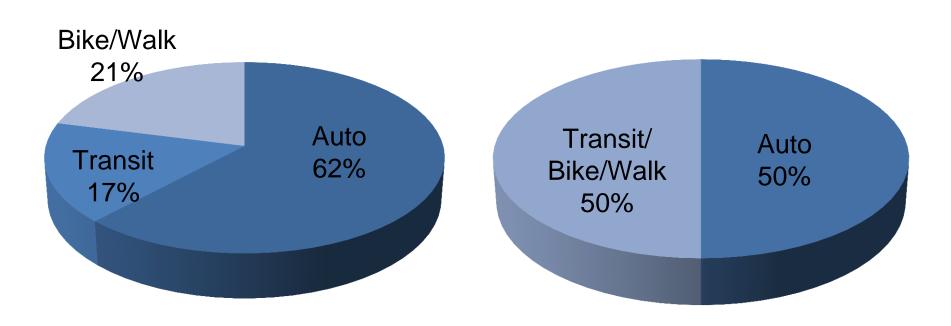

# Quarterly Bond Oversight Committee Meeting

"Streets" Project Status Updates \*



## **SFMTA Strategic Plan Goals**

2012 2018





### **Vision Zero**





## **Pedestrian**





## Persia Triangle Street Improvements (complete)





|             | Allocated | Spent     | Remaining |
|-------------|-----------|-----------|-----------|
| Series 2013 | \$450,000 | \$131,619 | \$318,381 |



## **Balboa Streetscape**

(complete)



|             | Allocated | Spent     | Remaining |
|-------------|-----------|-----------|-----------|
| Series 2012 | \$126,242 | \$126,234 | \$8       |



## **Bicycle**





# Bicycle Strategy Capital Projects – Polk Street Northbound Separated Bikeway (complete)



|             | Allocated | Spent     | Remaining |
|-------------|-----------|-----------|-----------|
| Series 2012 | \$509,725 | \$481,267 | \$28,458  |
| Series 2013 | \$165,275 | \$89,972  | \$75,303  |





## Bicyc