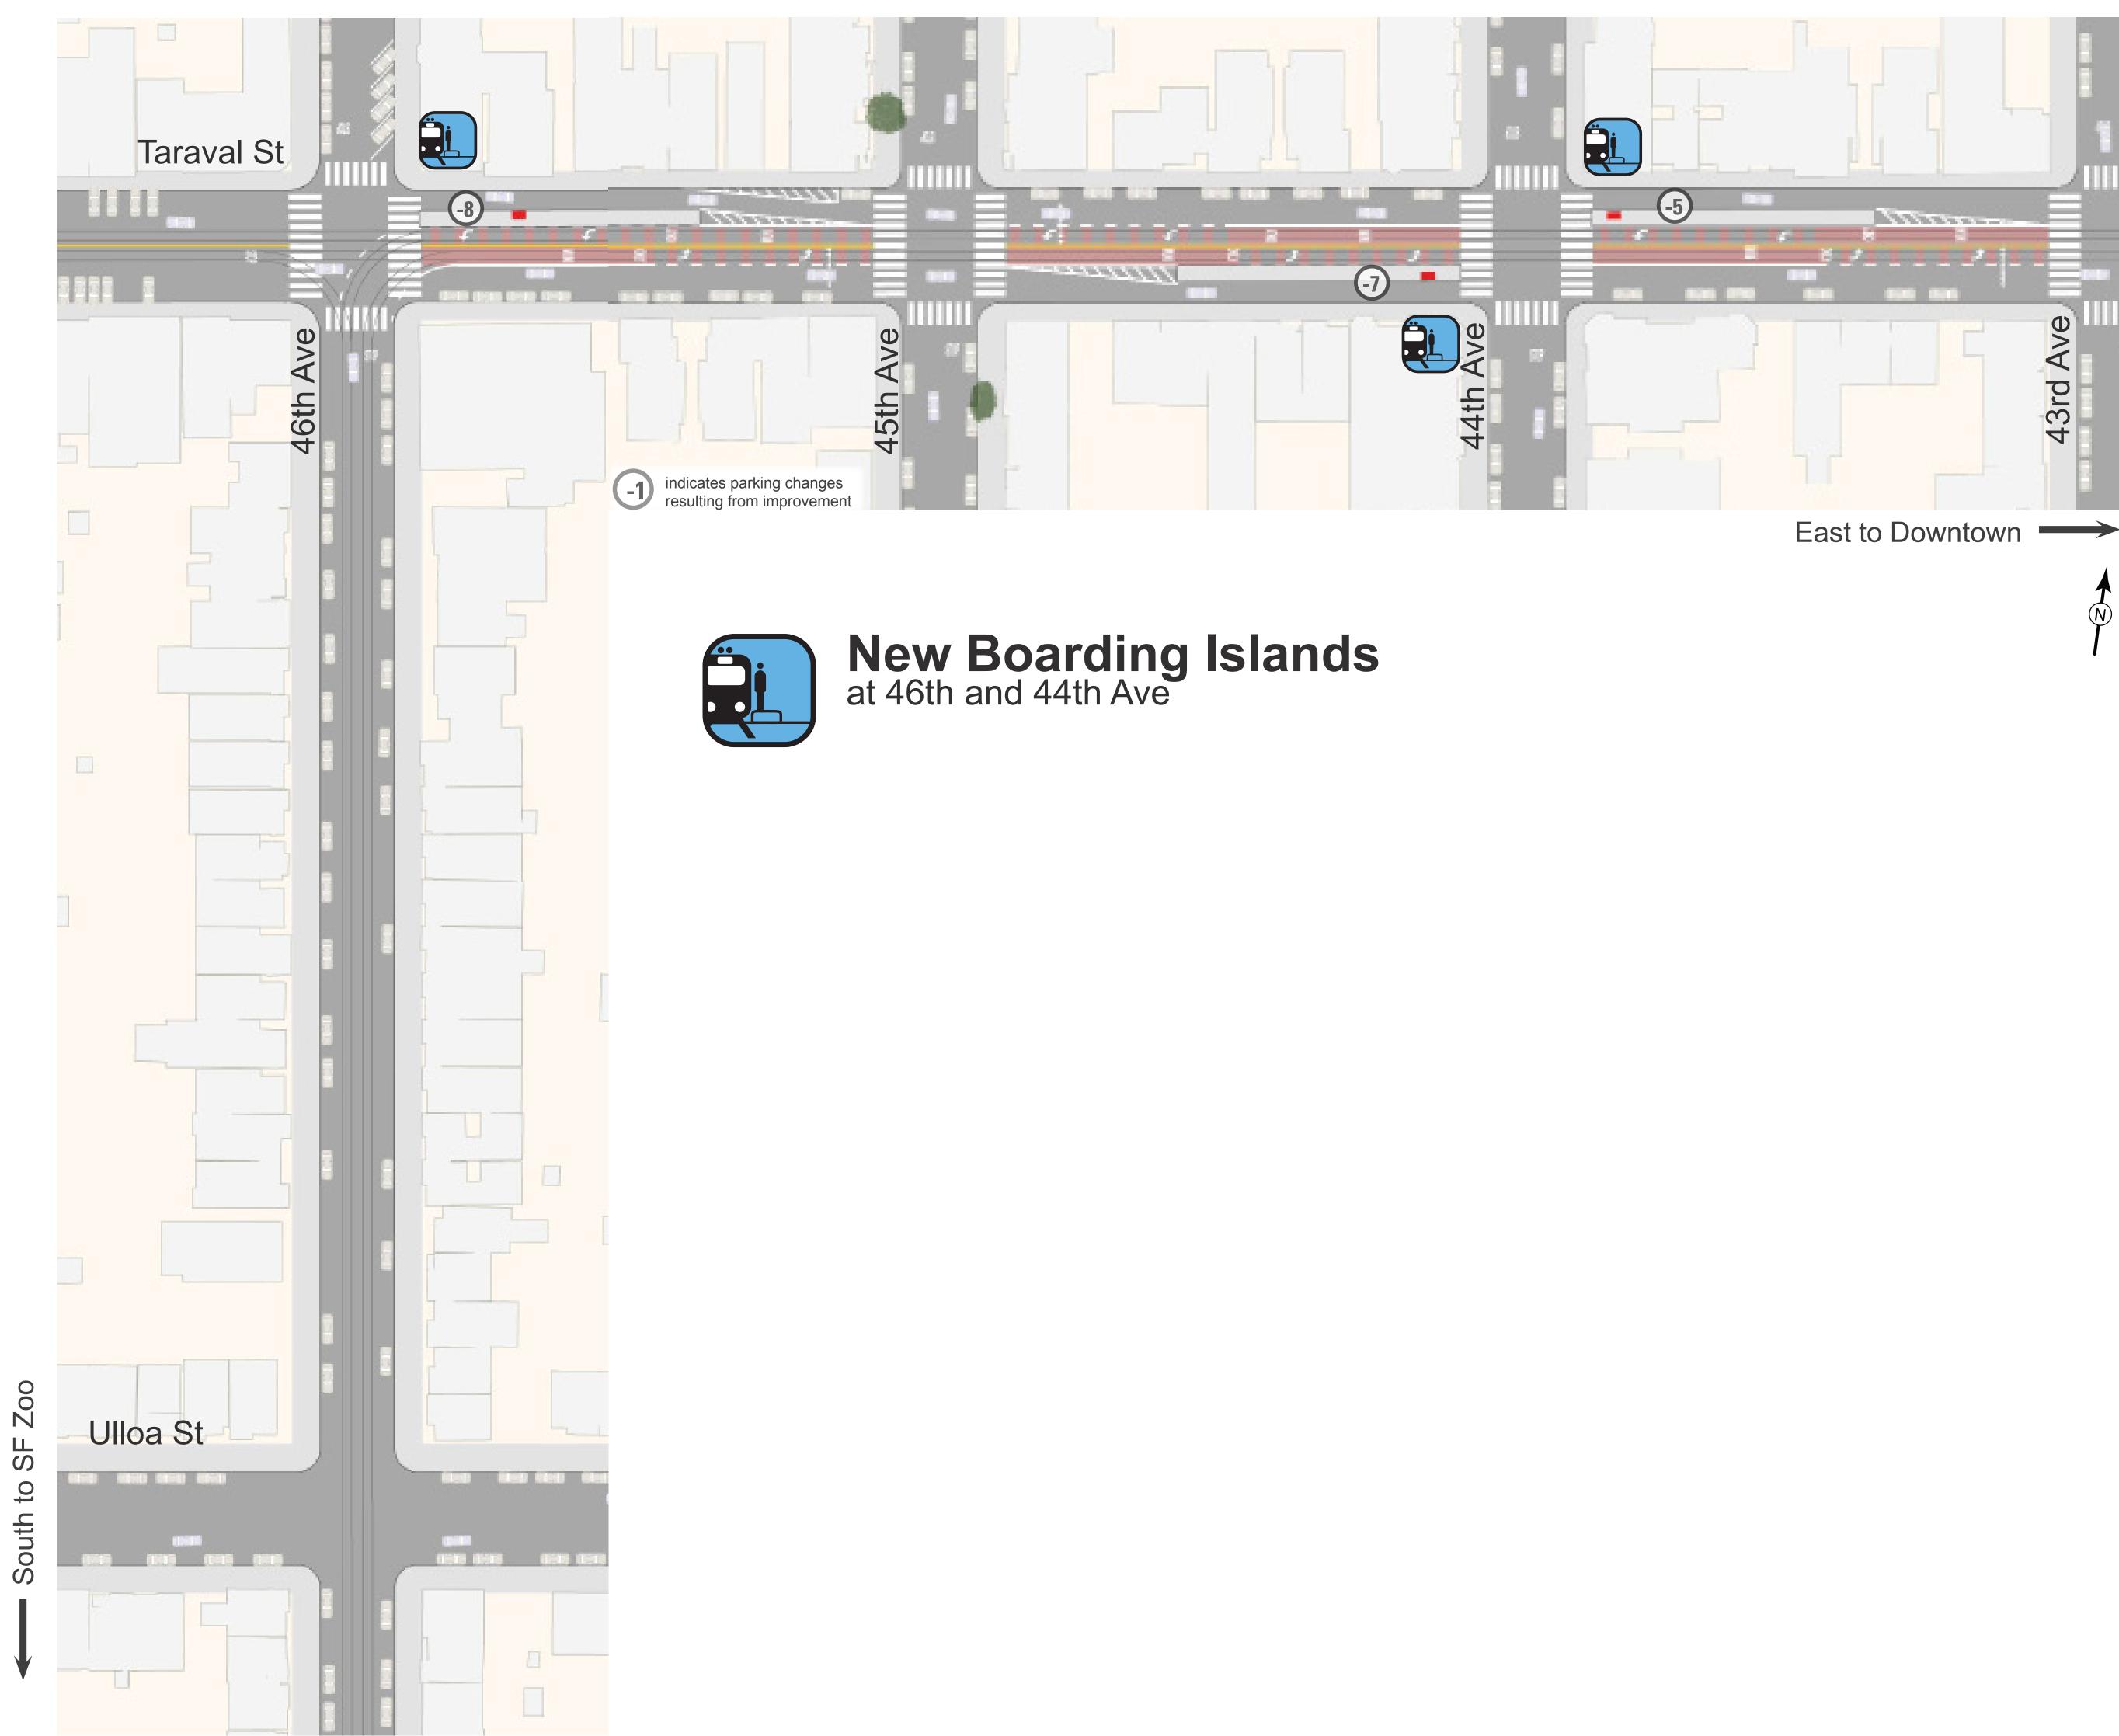

## Proposal Detail: 46th Ave to 43rd Ave

#### New Boarding Islands at 40th and 42nd Ave