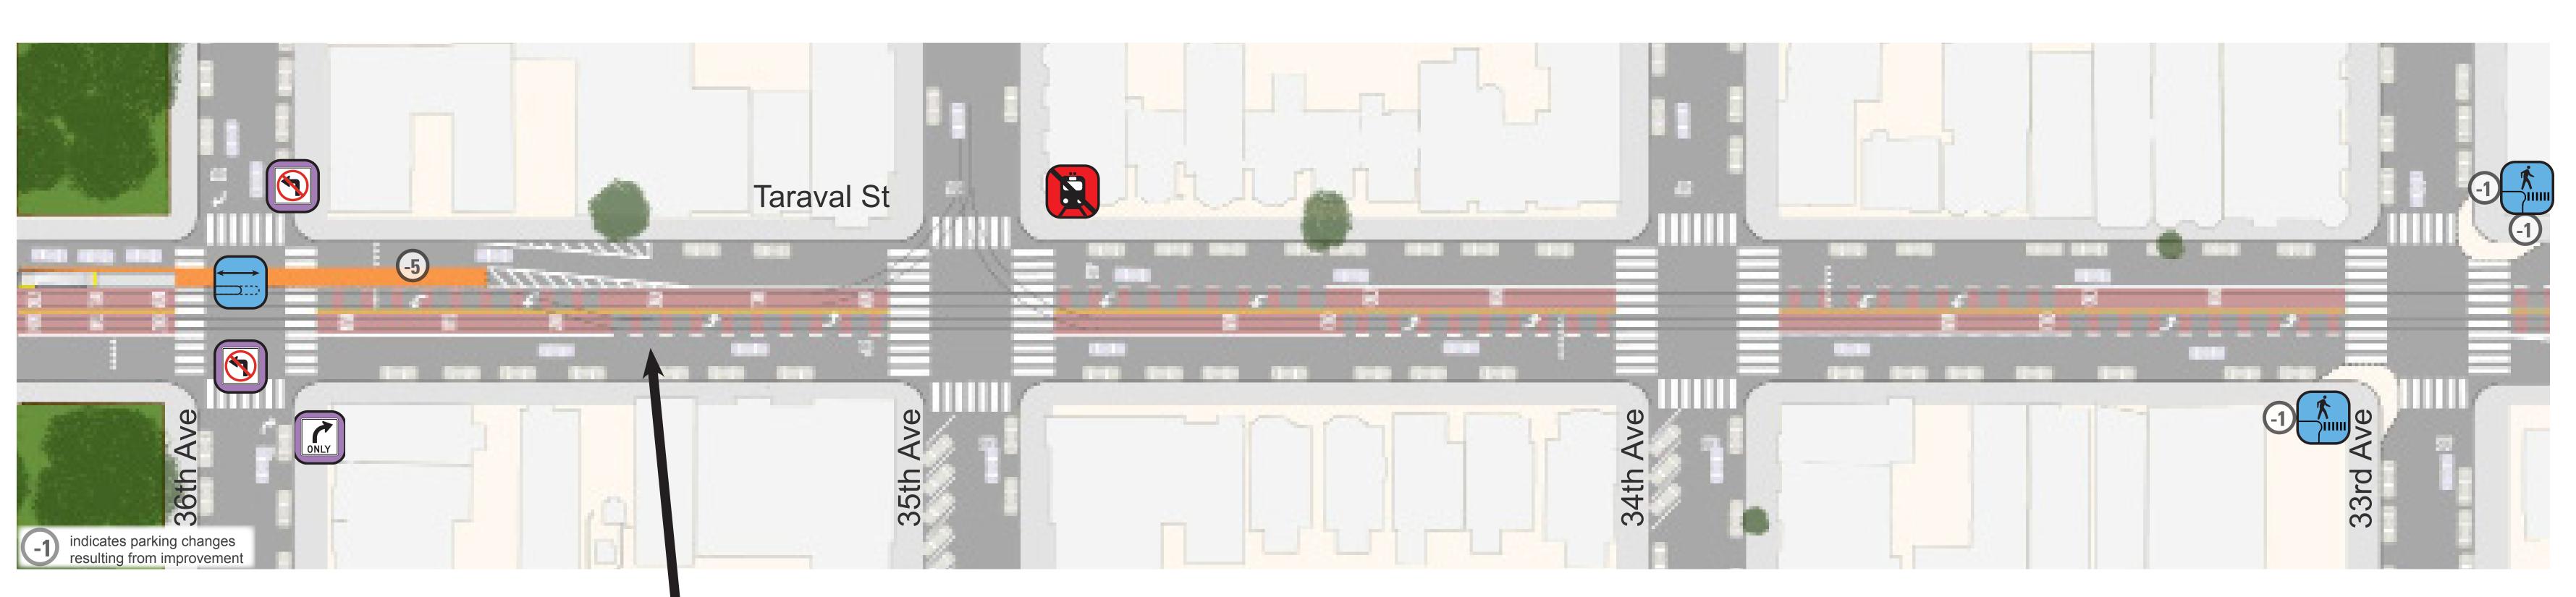

## Proposal Detail: 36th Ave to 33rd Ave

**Pilot Location** Advanced Stop Bar

and Signage (Boarding Island would not be installed if pilot is successful)

**Extend Accessible Platform Transit Island** 

**No Left Turn** onto Taraval from 36th Ave

**Right Turn Only** onto Taraval Street from 36th Ave

#### Remove Stop at 35th Ave outbound

#### New Pedestrian Bulbs at 33rd Ave