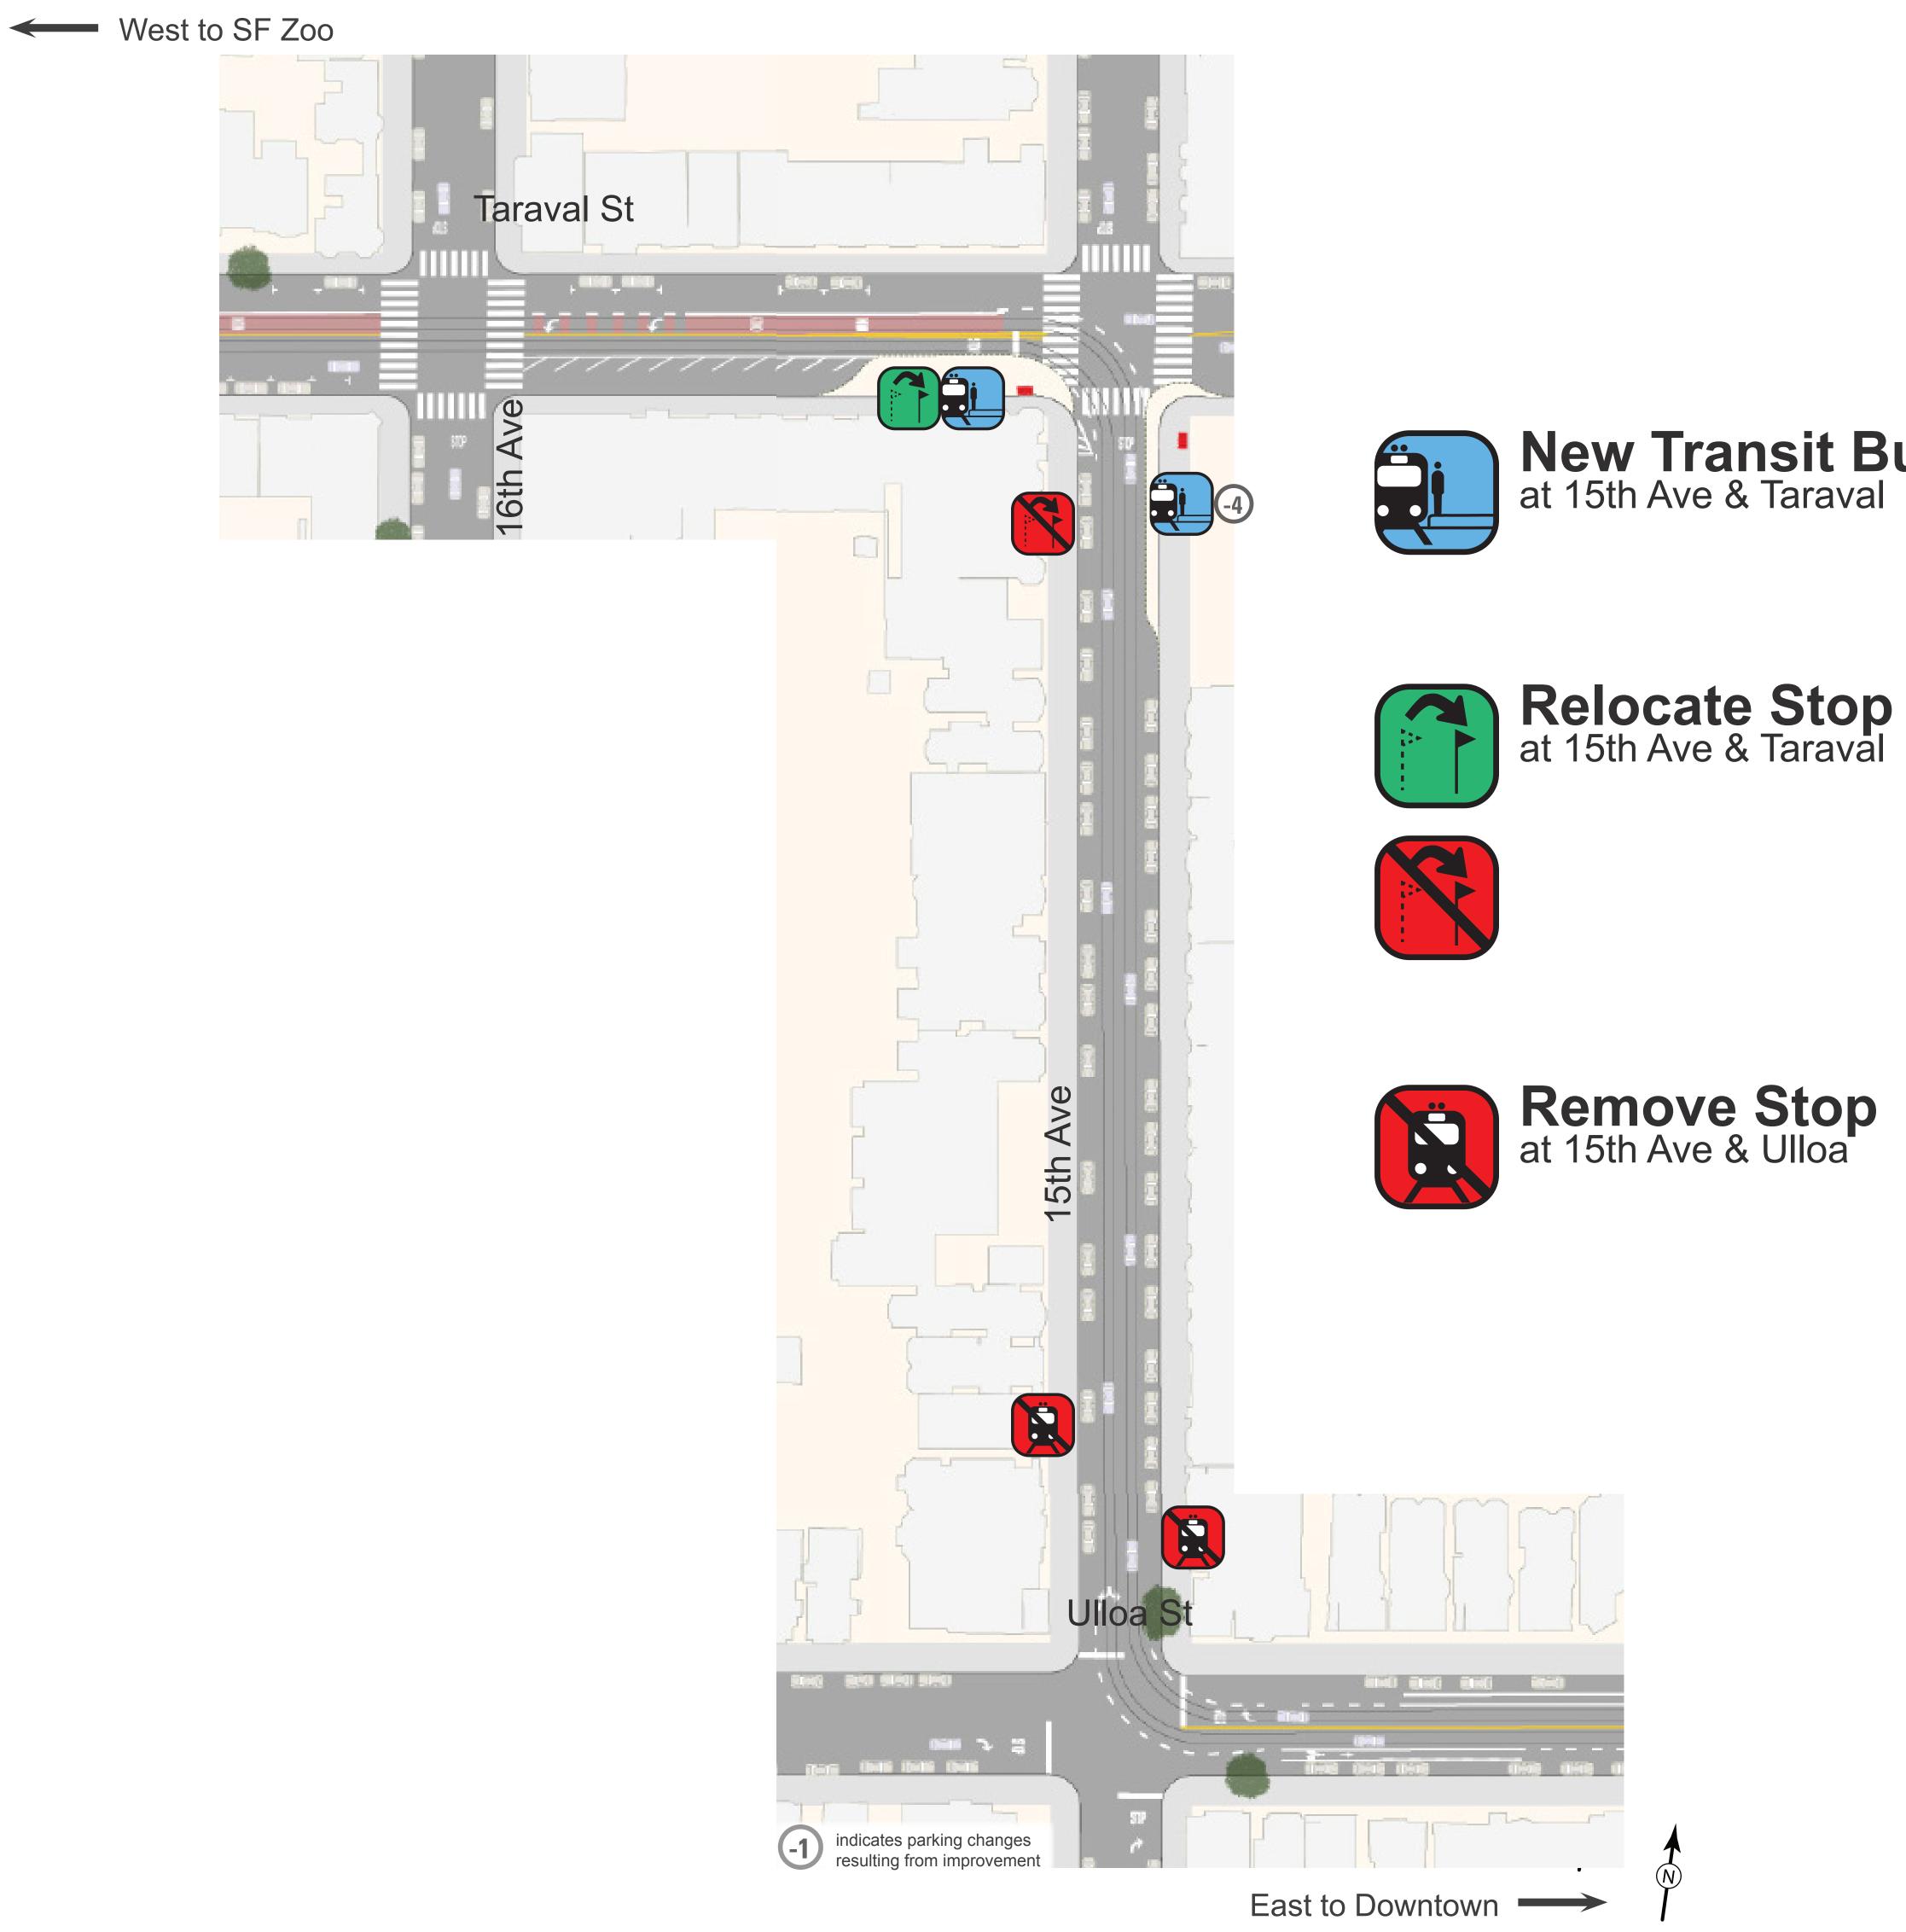

## Proposal Detail: 16th Ave to 14th Ave

**SFMTA** Municipal Transportation

#### **New Transit Bulb** at 15th Ave & Taraval