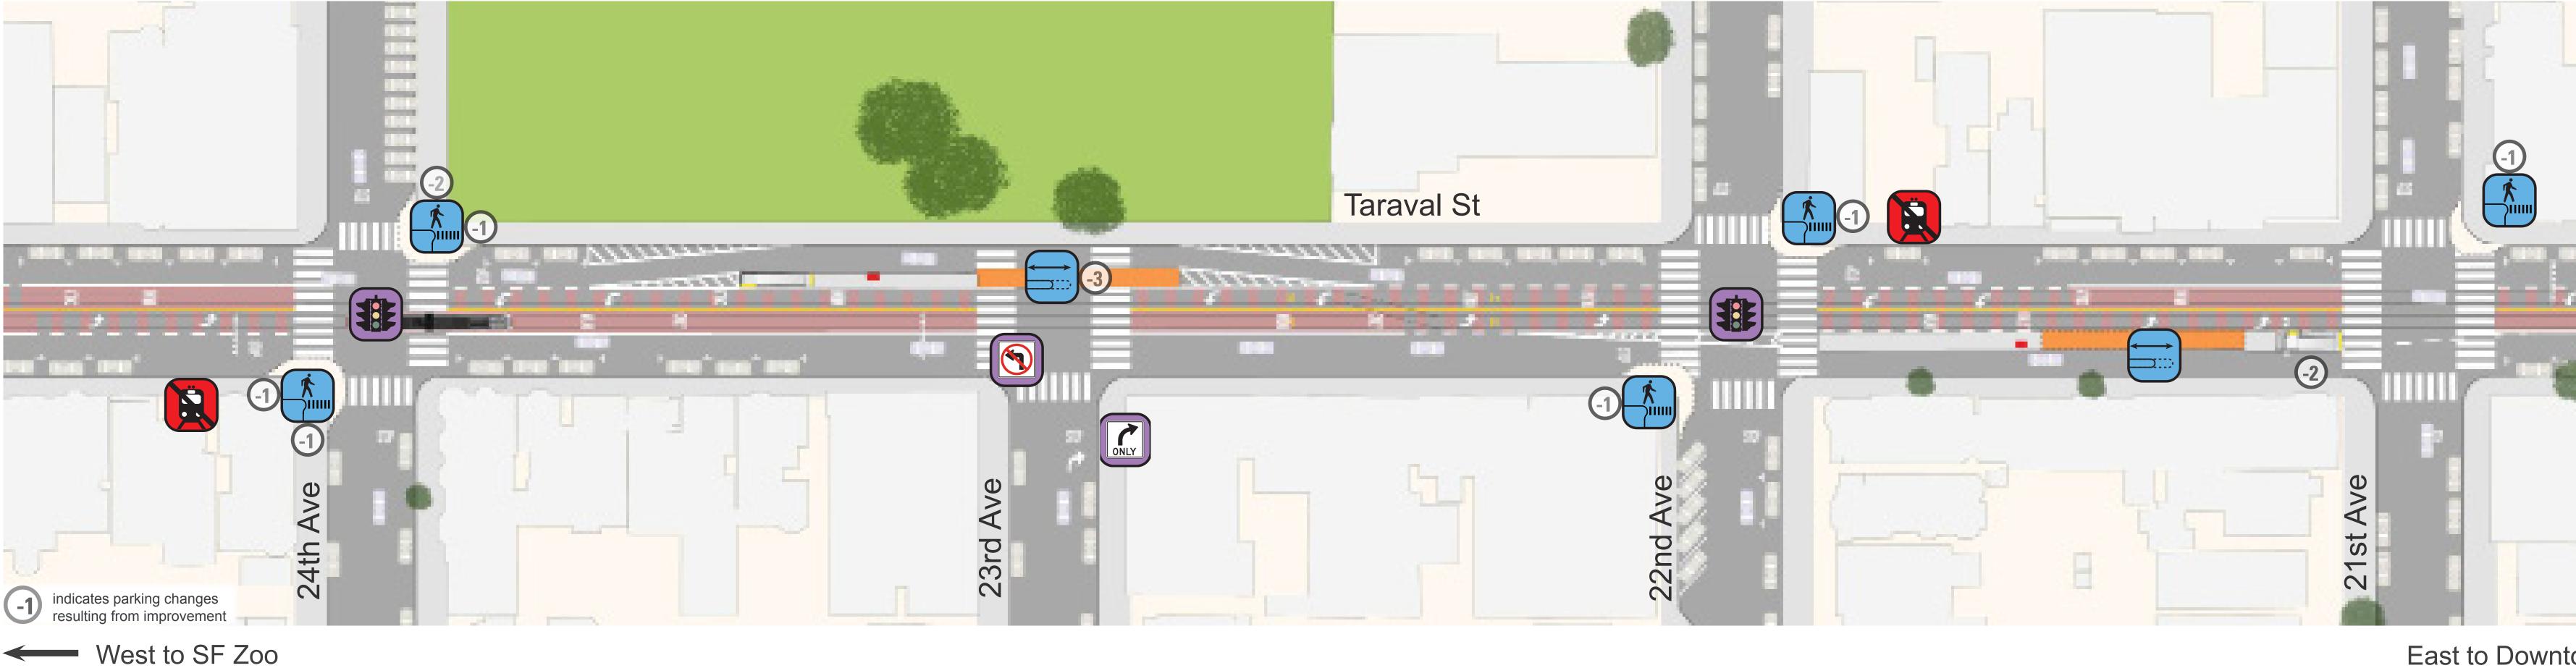

## Proposal Detail: 24th Ave to 21st Ave

### **Extend Transit Island** at 22nd Ave and at 23rd Ave

**No Left Turn** onto Taraval Street from 23rd Ave

### Right Turn Only onto Taraval Street from 36th Ave

## **New Pedestrian Bulbs** at 21st Ave, at 22nd Ave and at 24th Ave

#### Remove Stops at 22nd Ave and at 24th Ave

#### **New Traffic Signals** at 22nd Ave and at 24th Ave