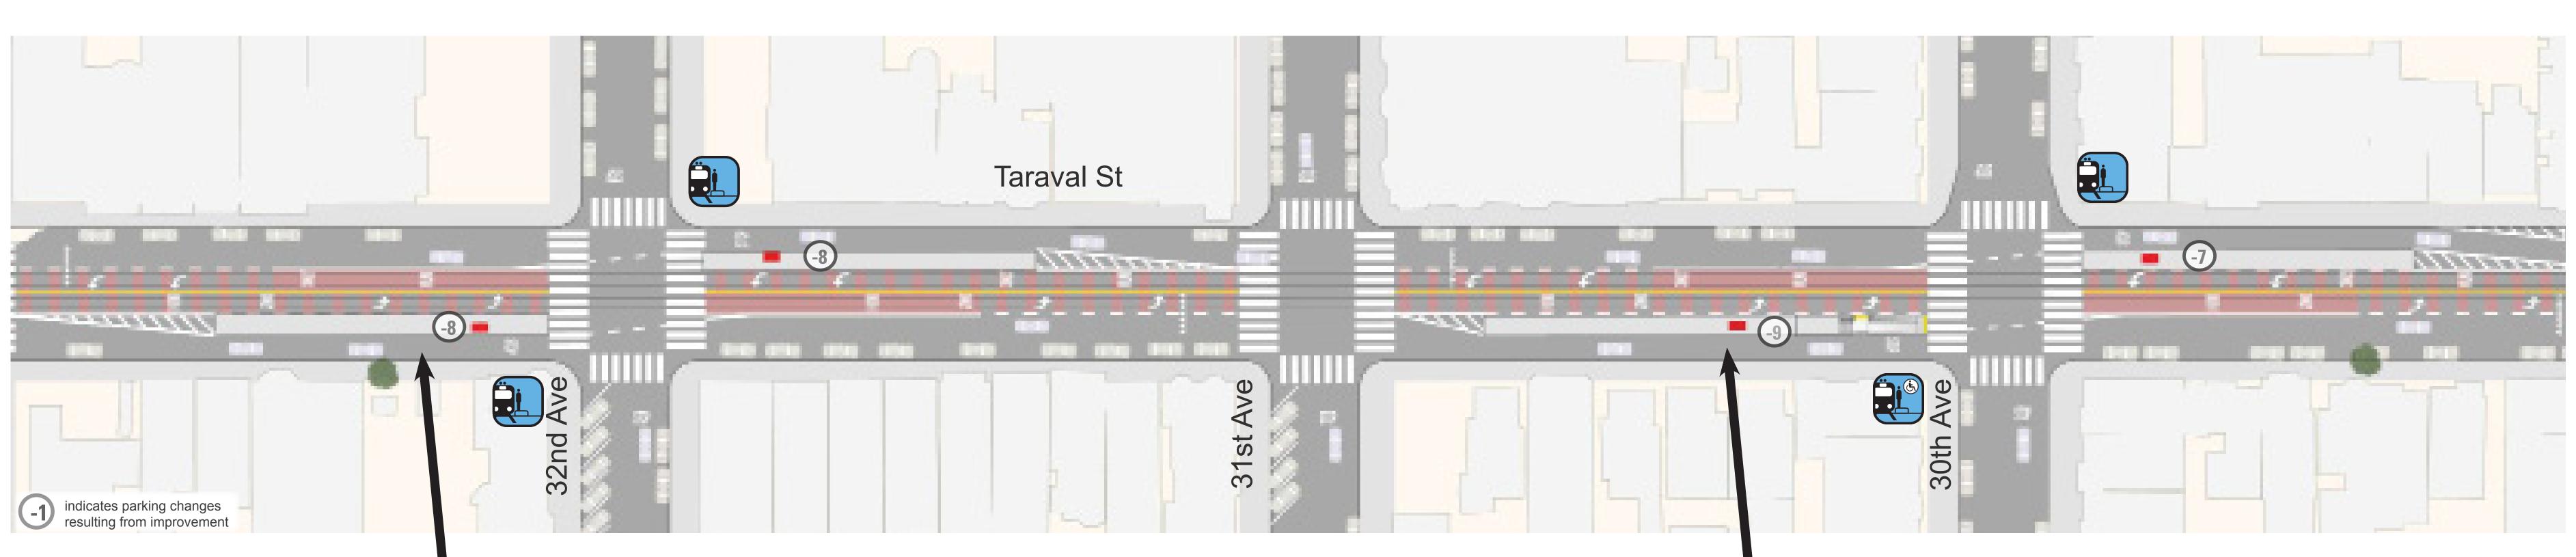

## **Proposal Detail: 32nd Ave to 29th Ave**

West to SF Zoo

#### **Pilot Location**

On-Street Striping and Signage (Boarding Island would not be installed if pilot is successful)

#### New Boarding Islands at 32nd and 30th Ave