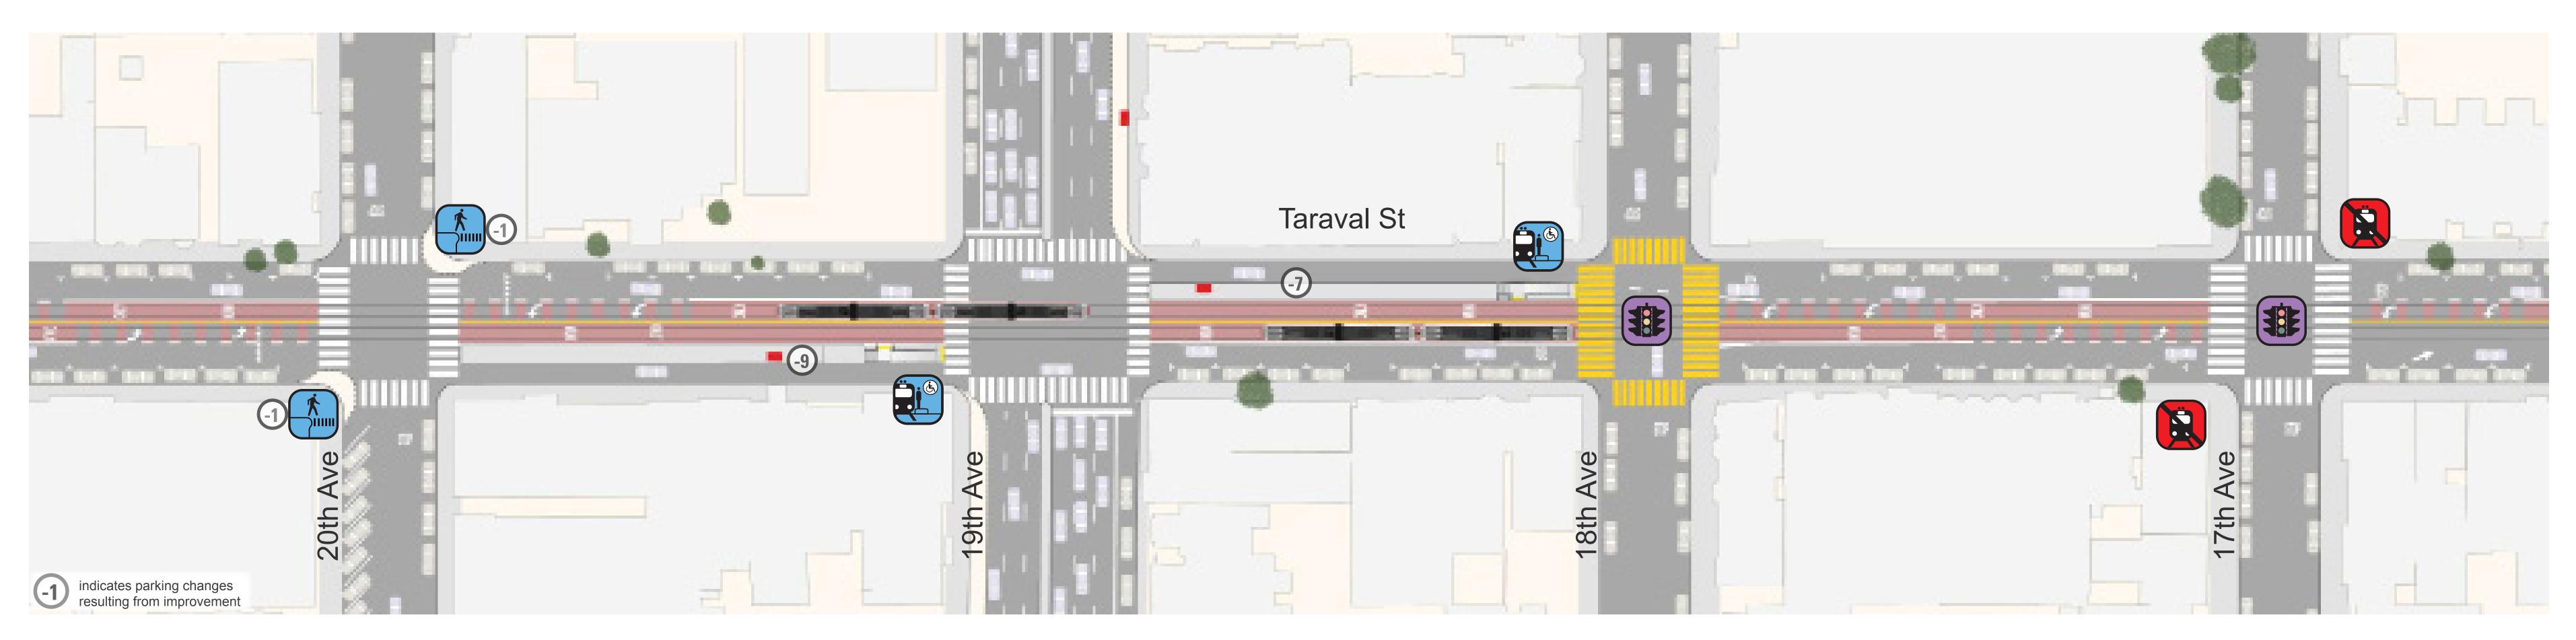

## Proposal Detail: 20th Ave to 17th Ave

### New Pedestrian Bulbs at 20th Ave

#### **New Traffic Signals** at 17th Ave and at 18th Ave

#### Remove Stops at 17th Ave