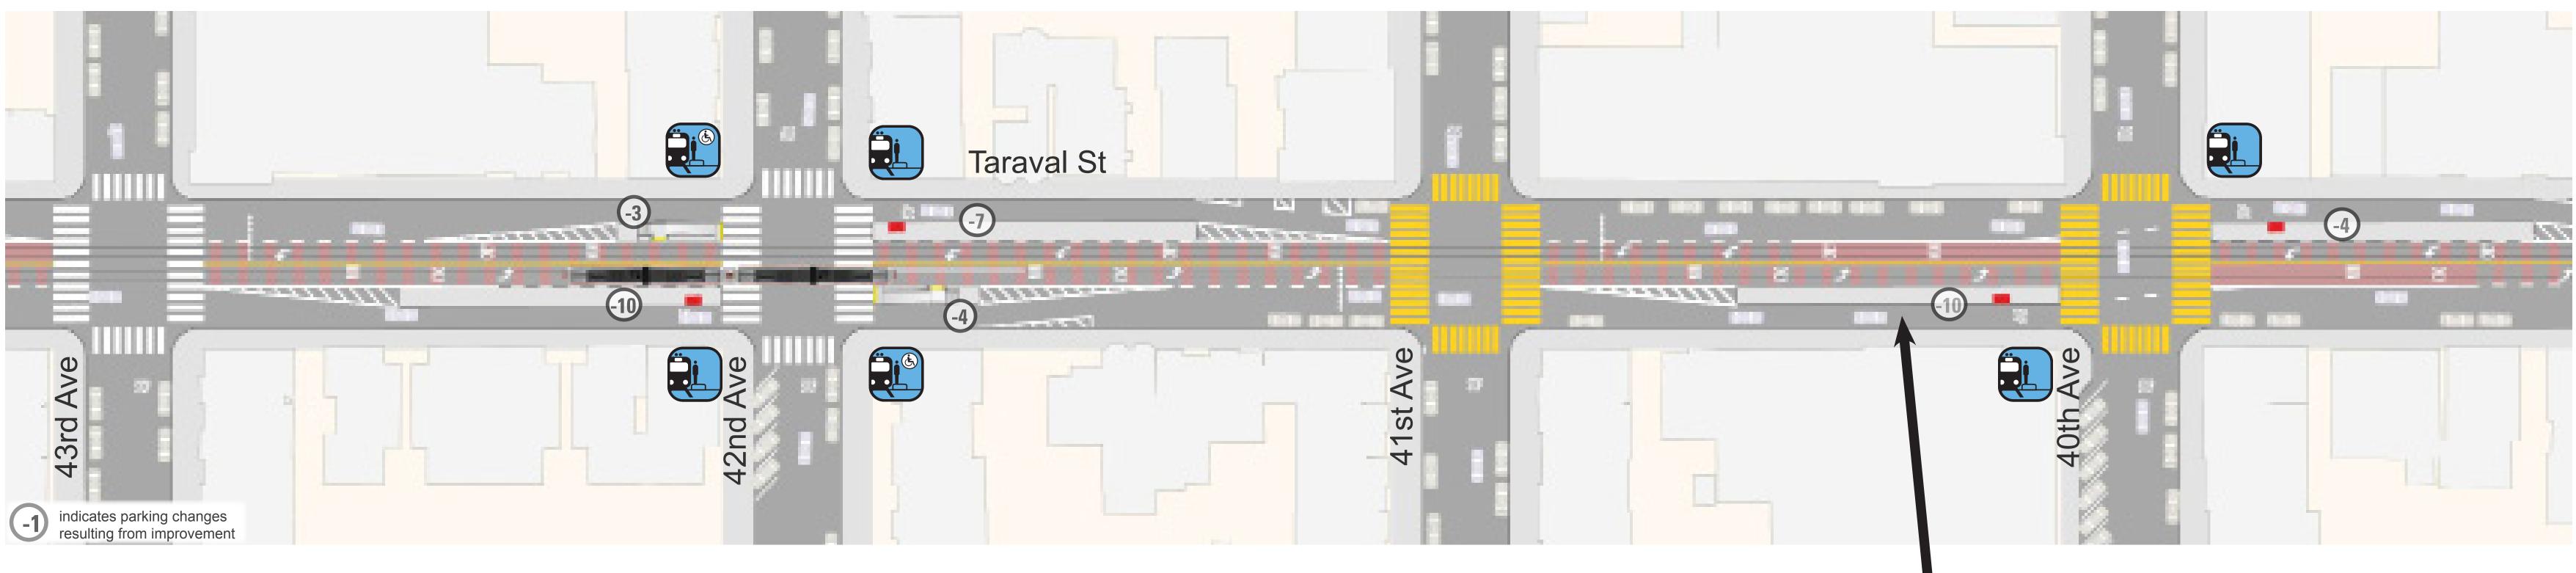

## **Proposal Detail: 43rd Ave to 40th Ave**

West to SF Zoo

#### New Boarding Islands at 40th and 42nd Ave