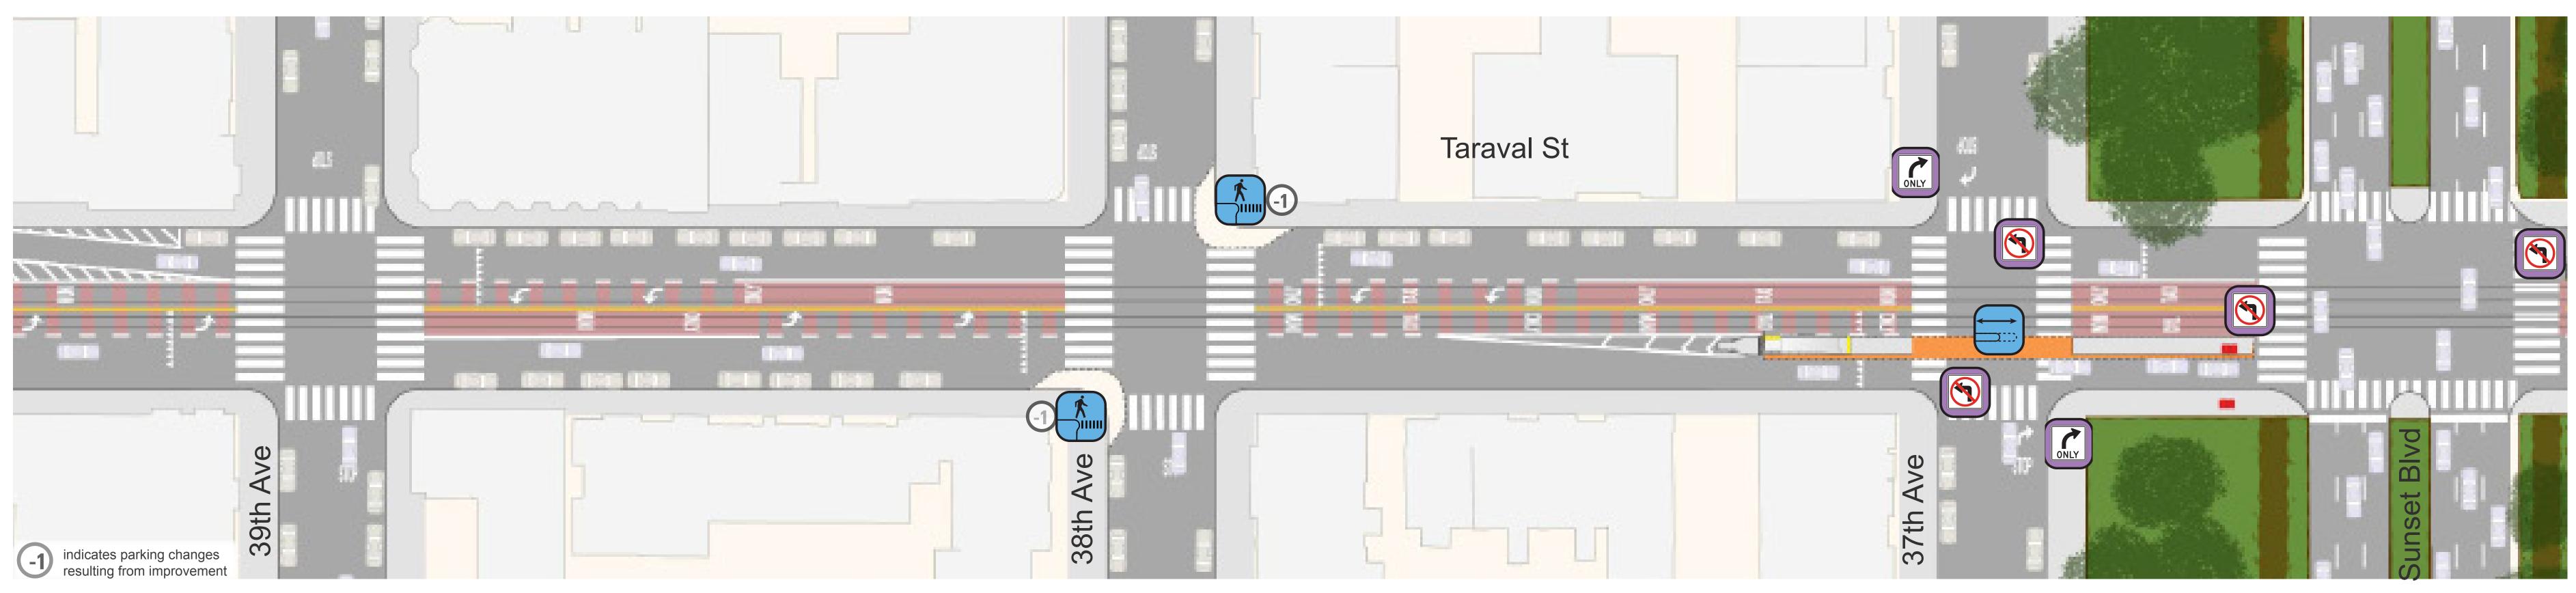

## Proposal Detail: 39th Ave to Sunset Ave

West to SF Zoo

 $\leftarrow$ 

#### **Extend Transit Island** with Accessible Platform at 37th Ave

ONLY

### New Pedestrian Bulbs at 38th Ave

#### **No Left Turn** onto Taraval Street from 37th Ave

#### **Right Turn Only** onto Taraval Street from 37th Ave