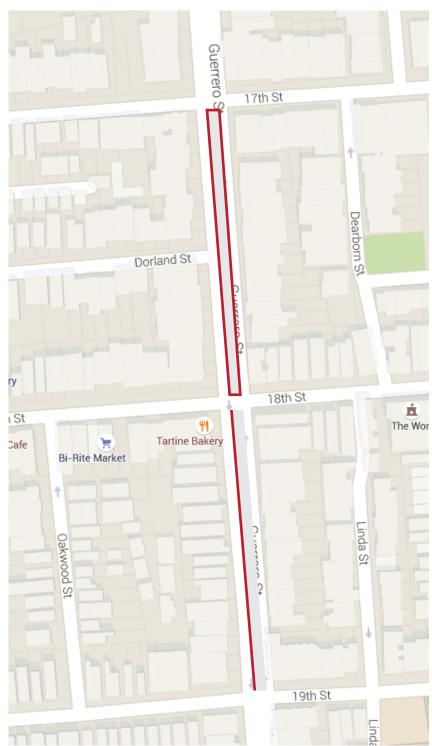

## **Existing Median Parking Conditions**

Proposed locations for formalized median parking based upon previous discussions held by the Dolores/Guerrero Median Parking Policy Advisory Committee.

Guerrero between 17th and 18th, both sides of median; Guerrero between 18th and 19th, southbound side of median.

Sunday morning and afternoon, 9AM-2PM

Medians where weekend median parking currently occurs