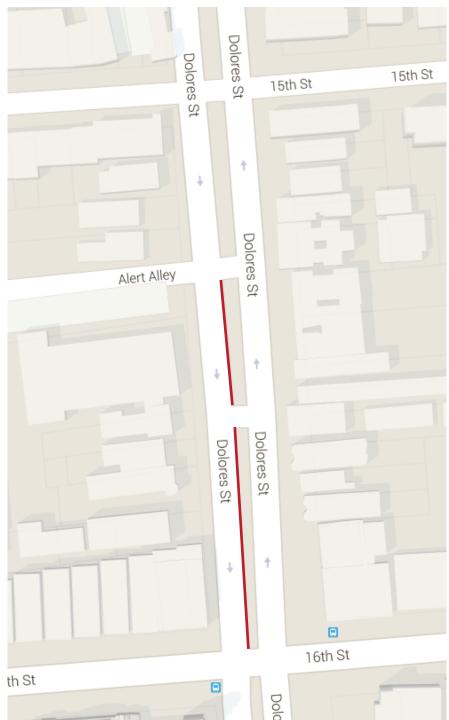

# Dolores between Alert Alley and 16th, southbound side of median.

Friday evening, 7-10PM, Saturday morning, 10AM-12PM

Medians where weekend median parking currently occurs