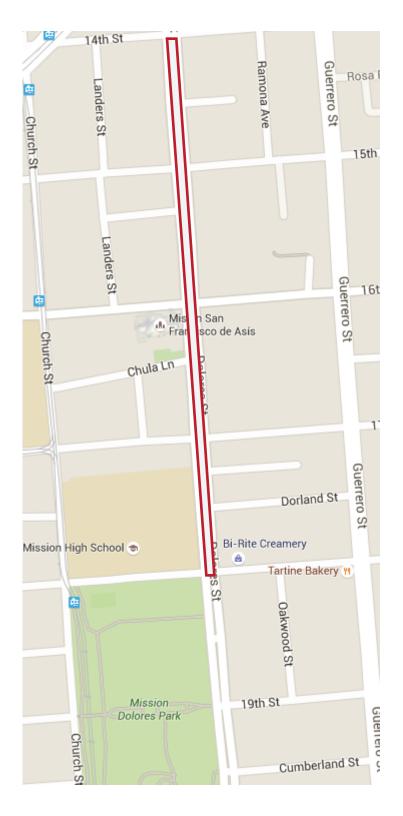

#### Dolores between 14th and 18th.

Sunday morning + afternoon, 8AM-6PM

Medians where weekend median parking currently occurs