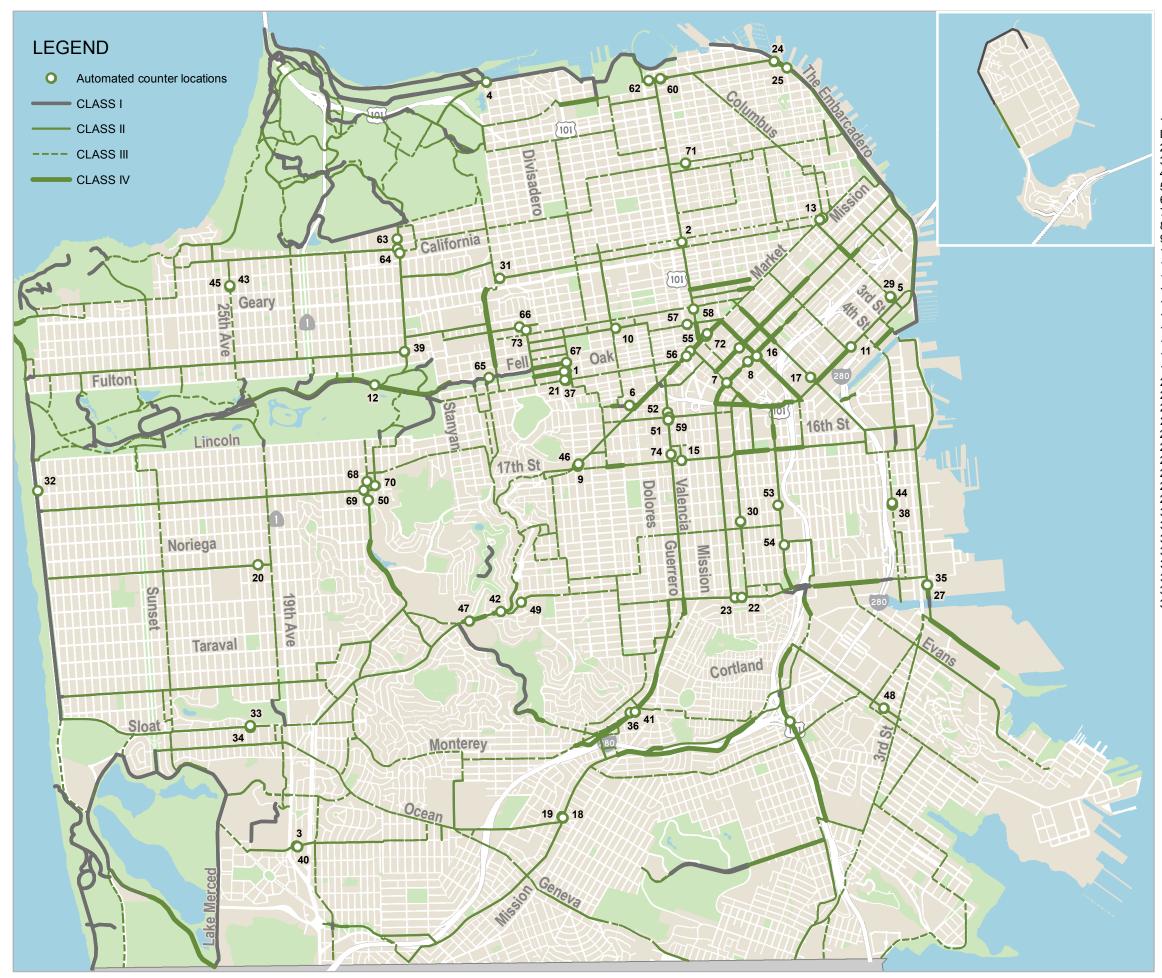

## Map of automated bike counter locations citywide

## March 2019

1 - Oak Street between Scott and Divisadero EB 2 - Polk St South of Sutter St 3 - Holloway Ave West of Stratford WB 4 - Marina Bike Path East of Baker St 5 - 2nd Street North of Townsend NB 6 - Duboce Bike Path East of Church 7 - 11th St North of Folsom 8 - Folsom between 8th and 9th Sts. EB 9 - Market St East of Castro EB 10 - Fulton St East of Webster St 11 - Townsend East of 5th 12 - JFK West of Conservatory Dr. West 13 - Market St East of 2nd St WB 14 - Market St. East of 2nd St. EB 15 - 17th St East of Hoff St 16 - 8th St. South of Folsom St 17 - 7th St North of Townsend St NB 18 - Alemany Blvd north of Ocean Ave NB 19 - Alemany Blvd north of Ocean Ave SB 20 - Ortega St West of 21st Ave SB and NB 21 - Page East of Divisadero WB 22 - Cesar Chavez West of Harrison EB 23 - Cesar Chavez East of Folsom WB 24 - Embarcadero South of North Point SB 25 - Embarcadero South of Bay Street NB 26 - Bayshore Blvd. North of Boutwell 27 - Illinois St south of Cesar Chavez NB 28 - Howard West of 8th St. EB 29 - 2nd St North of Townsend SB 30 - Harrison St. North of 22nd St. 31 - Post St. East of Presidio Blvd. 32 - Great Highway Bike Path at Judah 33 - Sloat Blvd west of 24th Ave WB 34 - Sloat Blvd west of 24th Ave EB

- 35 Illinois St between Cesar Chavez SB
- 36 San Jose Av east of St Mary's EB
- 37 Page East of Divisadero EB

- 38 Indiana St North of 22nd St NB39 Cabrillo West of Arguello40 Holloway Ave West of Stratford EB
- 41 San Jose Ave east of St Mary's WB
- 42 Portola west of Burnett WB
- 43 23rd Ave. North of Clement NB
- 44 Indiana St North of 22nd St SB
- 45 23rd Ave. North of Clement SB
- 46 Market St East of Castro WB
- 47 Portola east of Twin Peaks EB 48 - Oakdale Ave. North of Newhall St.
- 40 Oakuale Ave. North of Newhall St. 49 - Clipper west of Clipper Terrace
- 50 7th Ave south of Kirkham NB
- 51 Valencia St South of 14th NB
- 52 Valencia north of 14th SB
- 53 Potrero north of 21st SB
- 54 Potrero south of 23rd NB
- 55 Market St East of Van Ness WB
- 56 Market St West of Van Ness EB
- 57 Grove west of Polk EB
- 58 Polk St South of McAllister SB
- 59 14th St East of Valencia EB
- 60 North Point East of Polk St WB
- 62 North Point West of Polk St EB
- 63 Arguello north of Lake SB 64 - Lake St west of Arguello
- 65 Panhandle Bike Path West of Masonic
- 66 Golden Gate Ave west of Baker
- 67 Fell Street west of Scott WB
- 68 7th Ave north of Kirkham SB
- 69 Kirkham west of 7th Avenue
- 70 6th Ave north of Kirkham SB
- 71 Broadway Tunnel west of Hyde St Overpass
- 72 Market St Totem S EB
- 73 Baker south of Golden Gate
- 74 Valencia St. Totem NB
- 75 Market St. Totem N WB