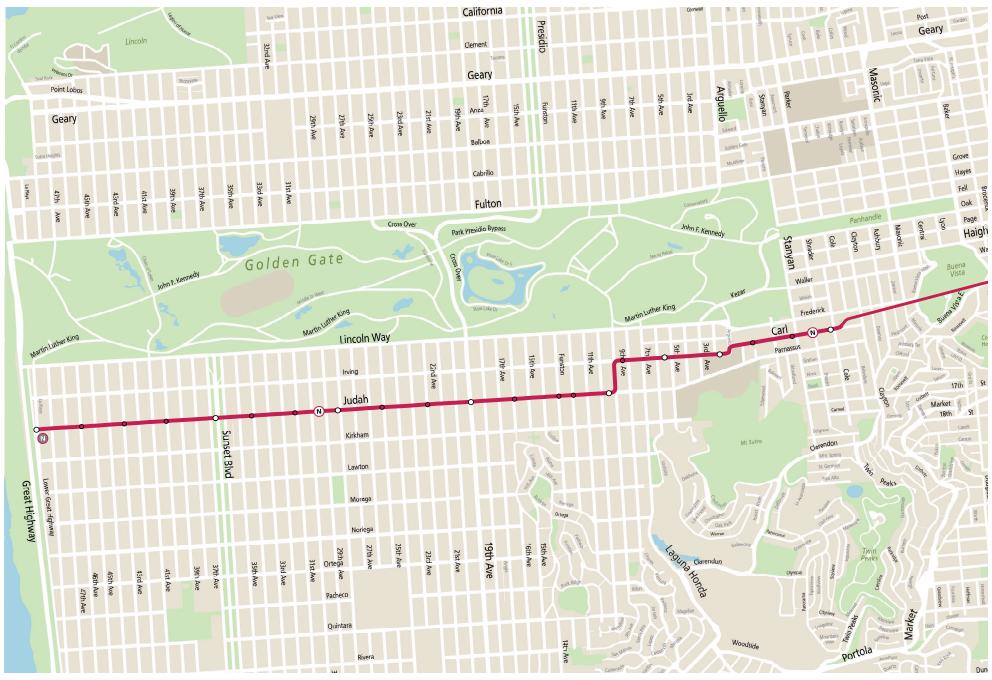

## MN N Judah LRV

## Duboce to Downtown and 4th & King (Caltrain) n Ness Valleju Broadway Pacific Justin Herman Plaza Jackson Washington Front Battery Clay Montgomery Kearny Grant Sansome Stockton Sacramento Powell Taylor Jones California Larkin Pine Mason Polk Leav Franklin Hyde Spear North Bush Main New Montgomen Sutter Seale Union Square Fremont Hemlock Post ivisadero 1st St Prid St. Cedar Geary O'Farrell 3.d.G. Ellis Eddy HHS St Market Willow (N)O'Farrell Byingto. Turk Willow Larch Golden Gate Ellis Sth St Jefferson McAllister Square Mission Eddy Turk Civic Center Plaza 6th St Golden Gate enis McAllister Folson Birch THIST Fulton Grove Ivy. N Alamo Square Berty Hayes Linden Fell Bill St 0 BNant Grove Hickory Oak 9th St Octavia Terry A. Francols Buchanan Hayes Laguna Brannar Webster Fillmore Lily Steiner 10th St Pierce Divisadero Scott Fell Broderick 11th St Aission Rock Oak TOWN à 12th St THIST Page Haight Mission Bay Herman 13th St Waller Division Clinton Park Bay Front uena Vista Duboce N Alameda Brosnan 14th St 15th St

## **Ocean Beach to Cole Valley**