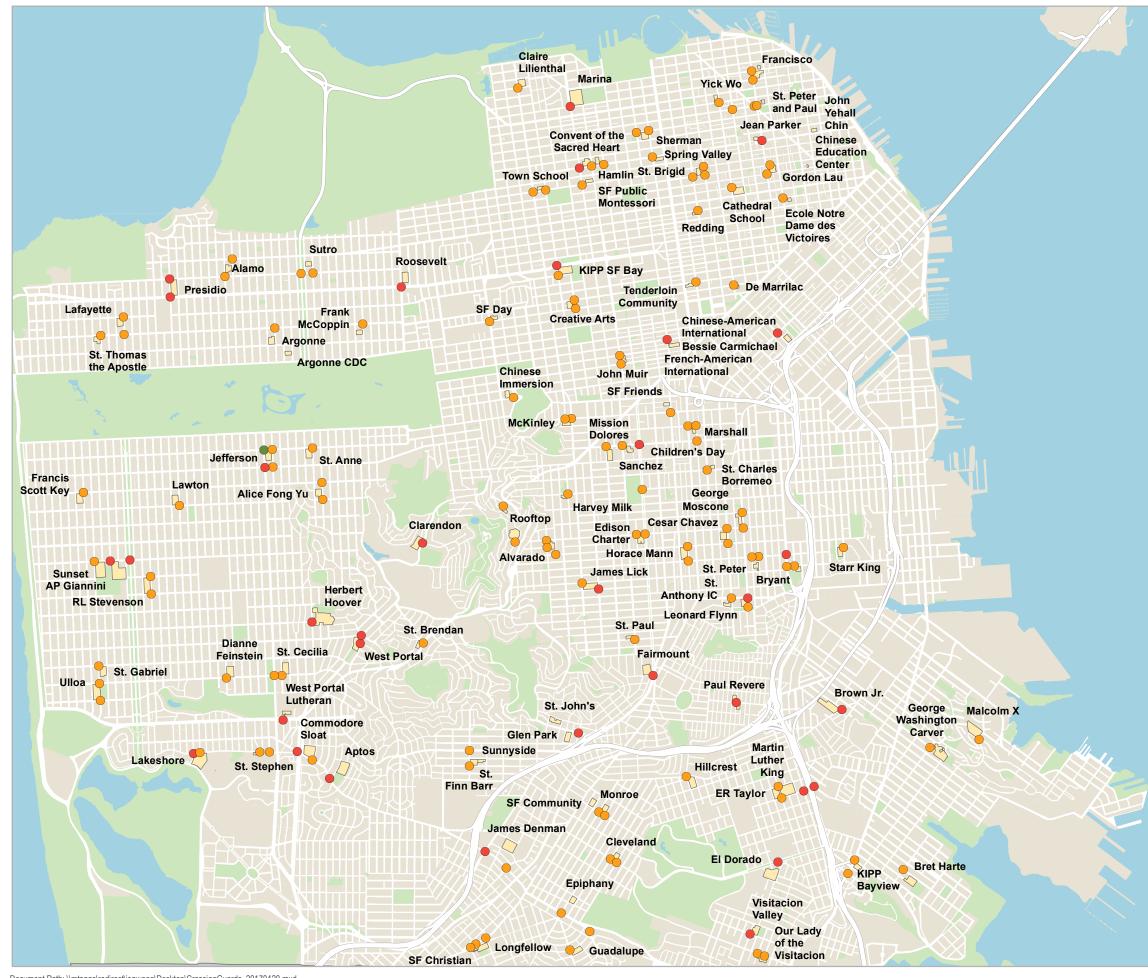

## **Locations of School Crossing Guards**

**April 2017** 

Approximately 195 school crossing guards serve public and private schools throughout San Francisco, assisting children in arriving and departing safely each day. This map shows which where crossing guards are located and how many are at a particular intersection.

## **LEGEND**

- 1 Crossing guard
- 2 Crossing guards
- 3 Crossing guards

Schools with crossing guards

0.85

miles

Scale 1:45,052

Date Saved: 4/21/2017

For reference contact: Kathleen.McEvoy@sfmta.com