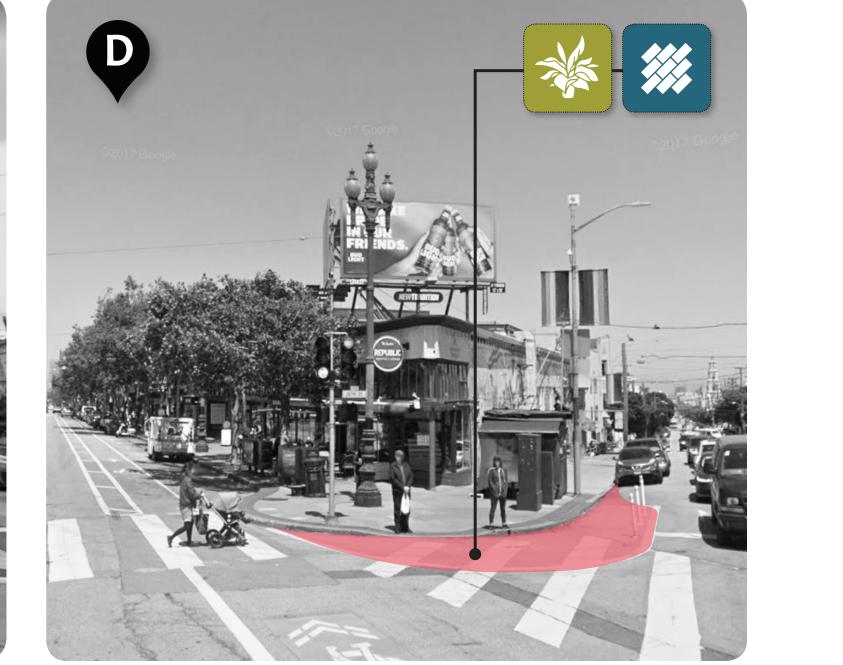

## GREENING

Existing Tree Maintenance Pruning of existing street and median trees throughout corridor, removal of existing tree grates, and a new tree well design standard

Infill Street Trees

At vacant tree wells and new medians throughout corridor

Median Planting
Understory planting as raised planters or as at-grade planting with a restored irrigation system