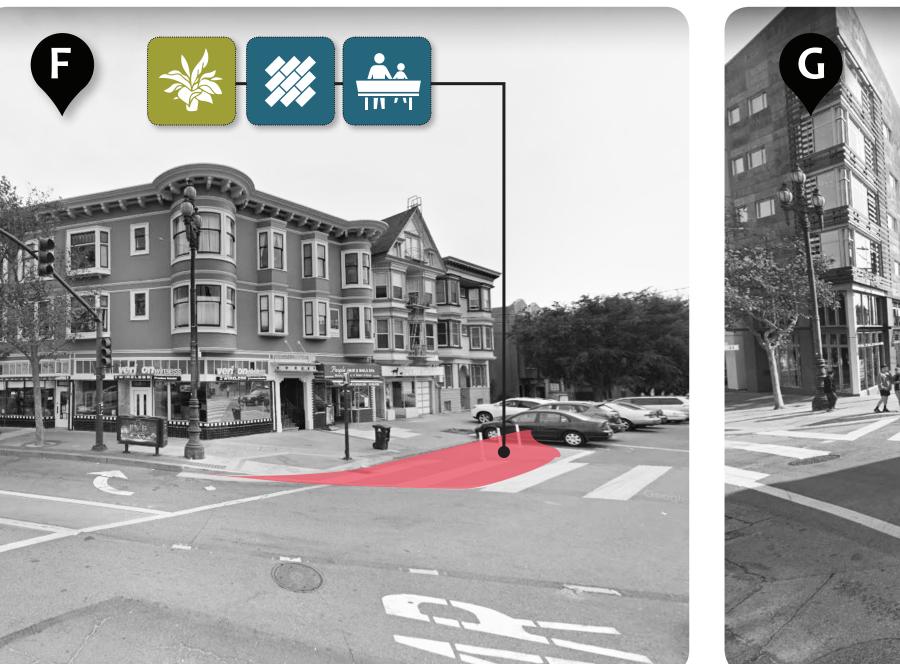

## GREENING

Existing Tree Maintenance Pruning of existing street and median trees throughout corridor, removal of existing tree grates, and a new tree well design standard

Infill Street Trees

At vacant tree wells and new medians throughout corridor

Median Planting
Understory planting as raised planters or as at-grade planting with a restored irrigation system

# MATERIALS & SITE FURNISHINGS

Special Paving
Opportunities at New Bulb-outs and Site Furnishing Zones, Restore

Custom Seating
Opportunities at New Bulb-outs and Site Furnishing Zones

Bicycle Amenities
Copenhagen Style Foot Rests at Intersections

Other Site Furnishings
Leaning Rails, Newsrack Consolidation, Upgrade non-standard Bike
Racks and Trash Receptacles