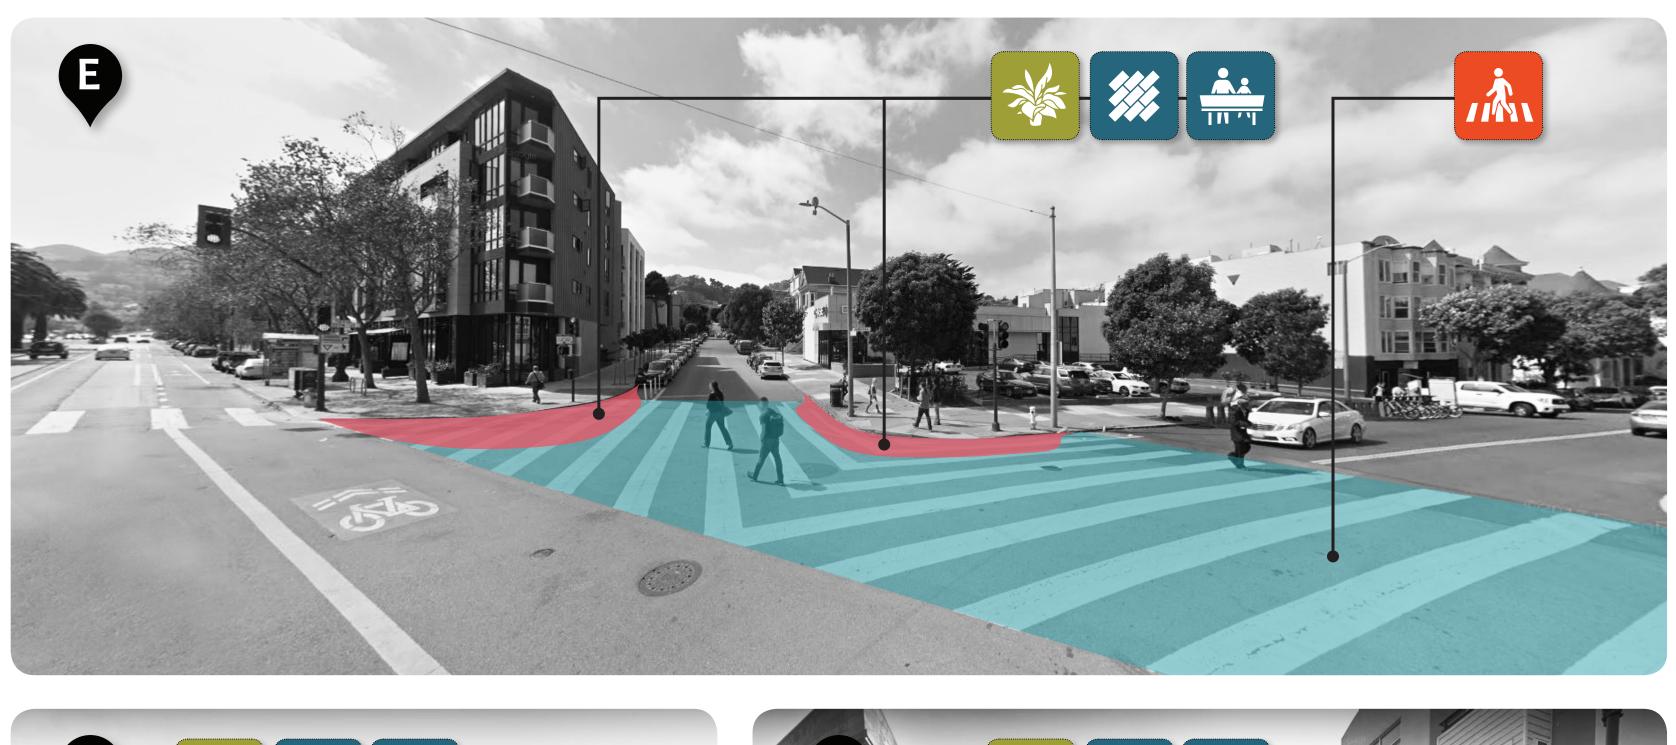

Green Infrastructure at New Bulbs
At locations where deemed feasible

Gateway Opportunities

At select plaza locations

Special Crosswalk Treatment

At key locations, including the following intersections: Herman/Laguna, Sanchez/ 15th St