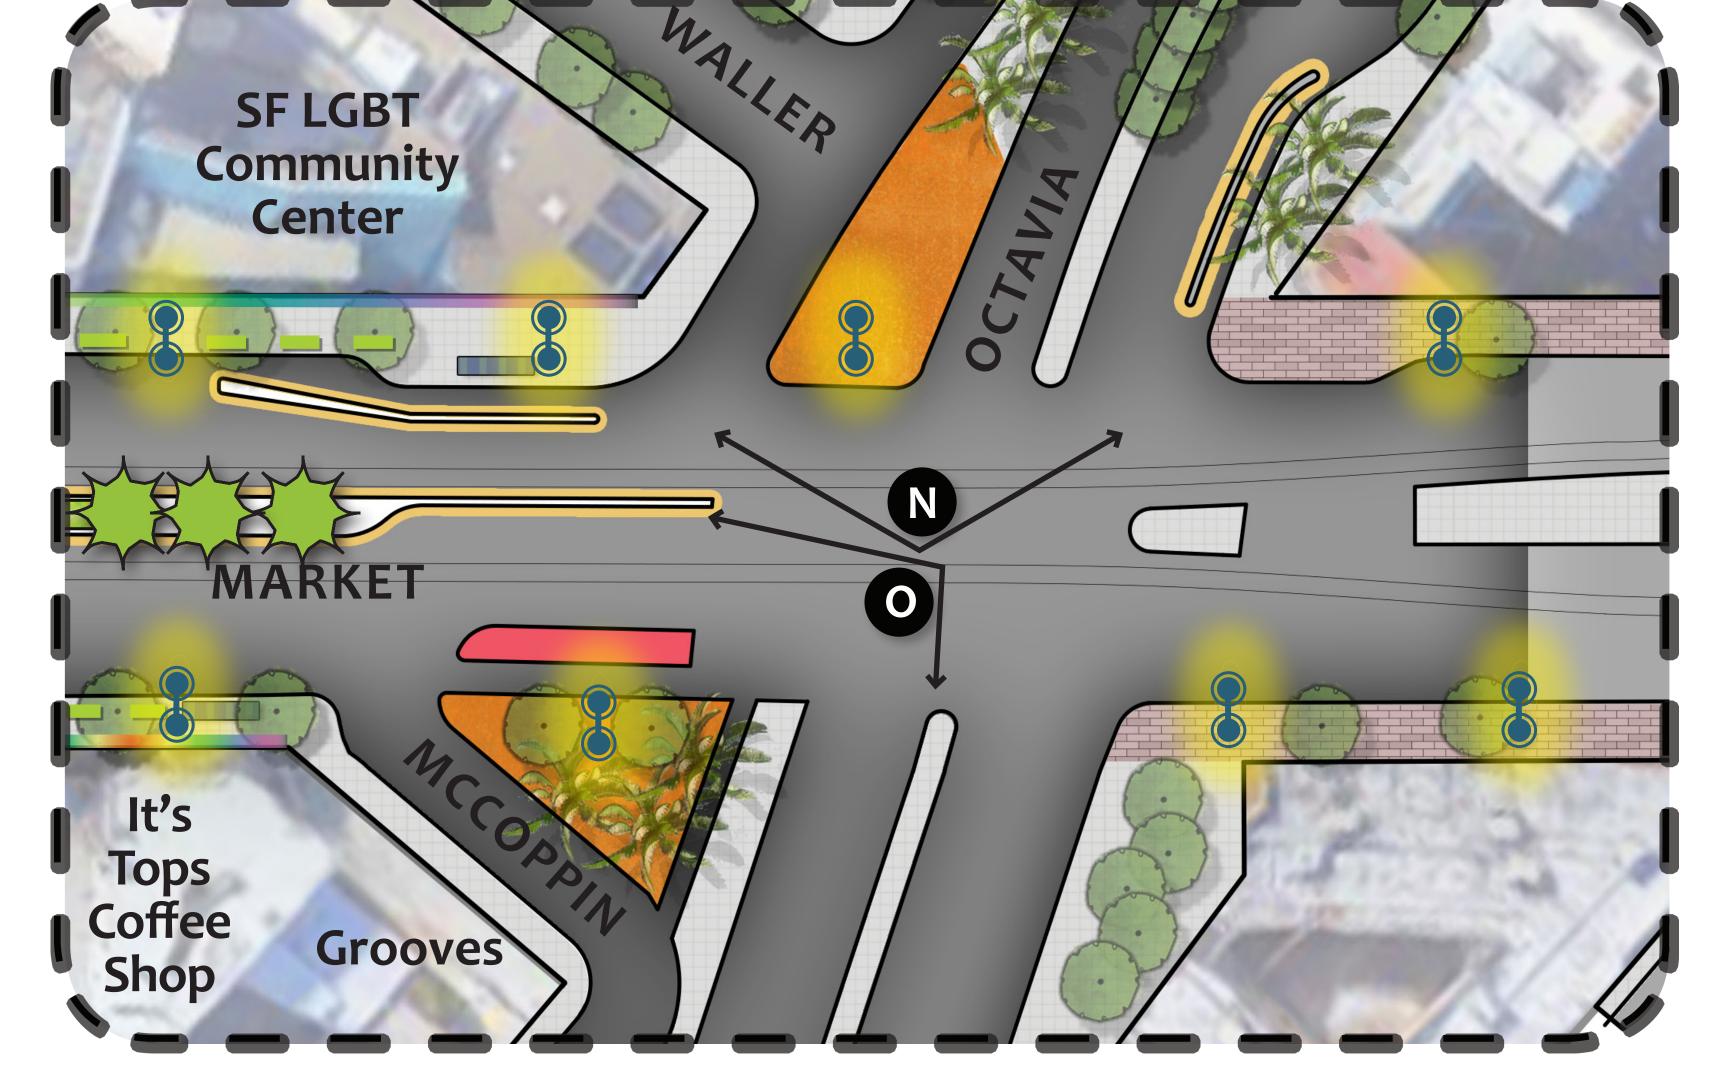

Green Infrastructure at New Bulbs
At locations where deemed feasible

Gateway Opportunities

At select plaza locations

Special Crosswalk Treatment

At key locations, including the following intersections: Herman/Laguna, Sanchez/ 15th St

# CONCEPT PIAN FNI ARGEMENTS