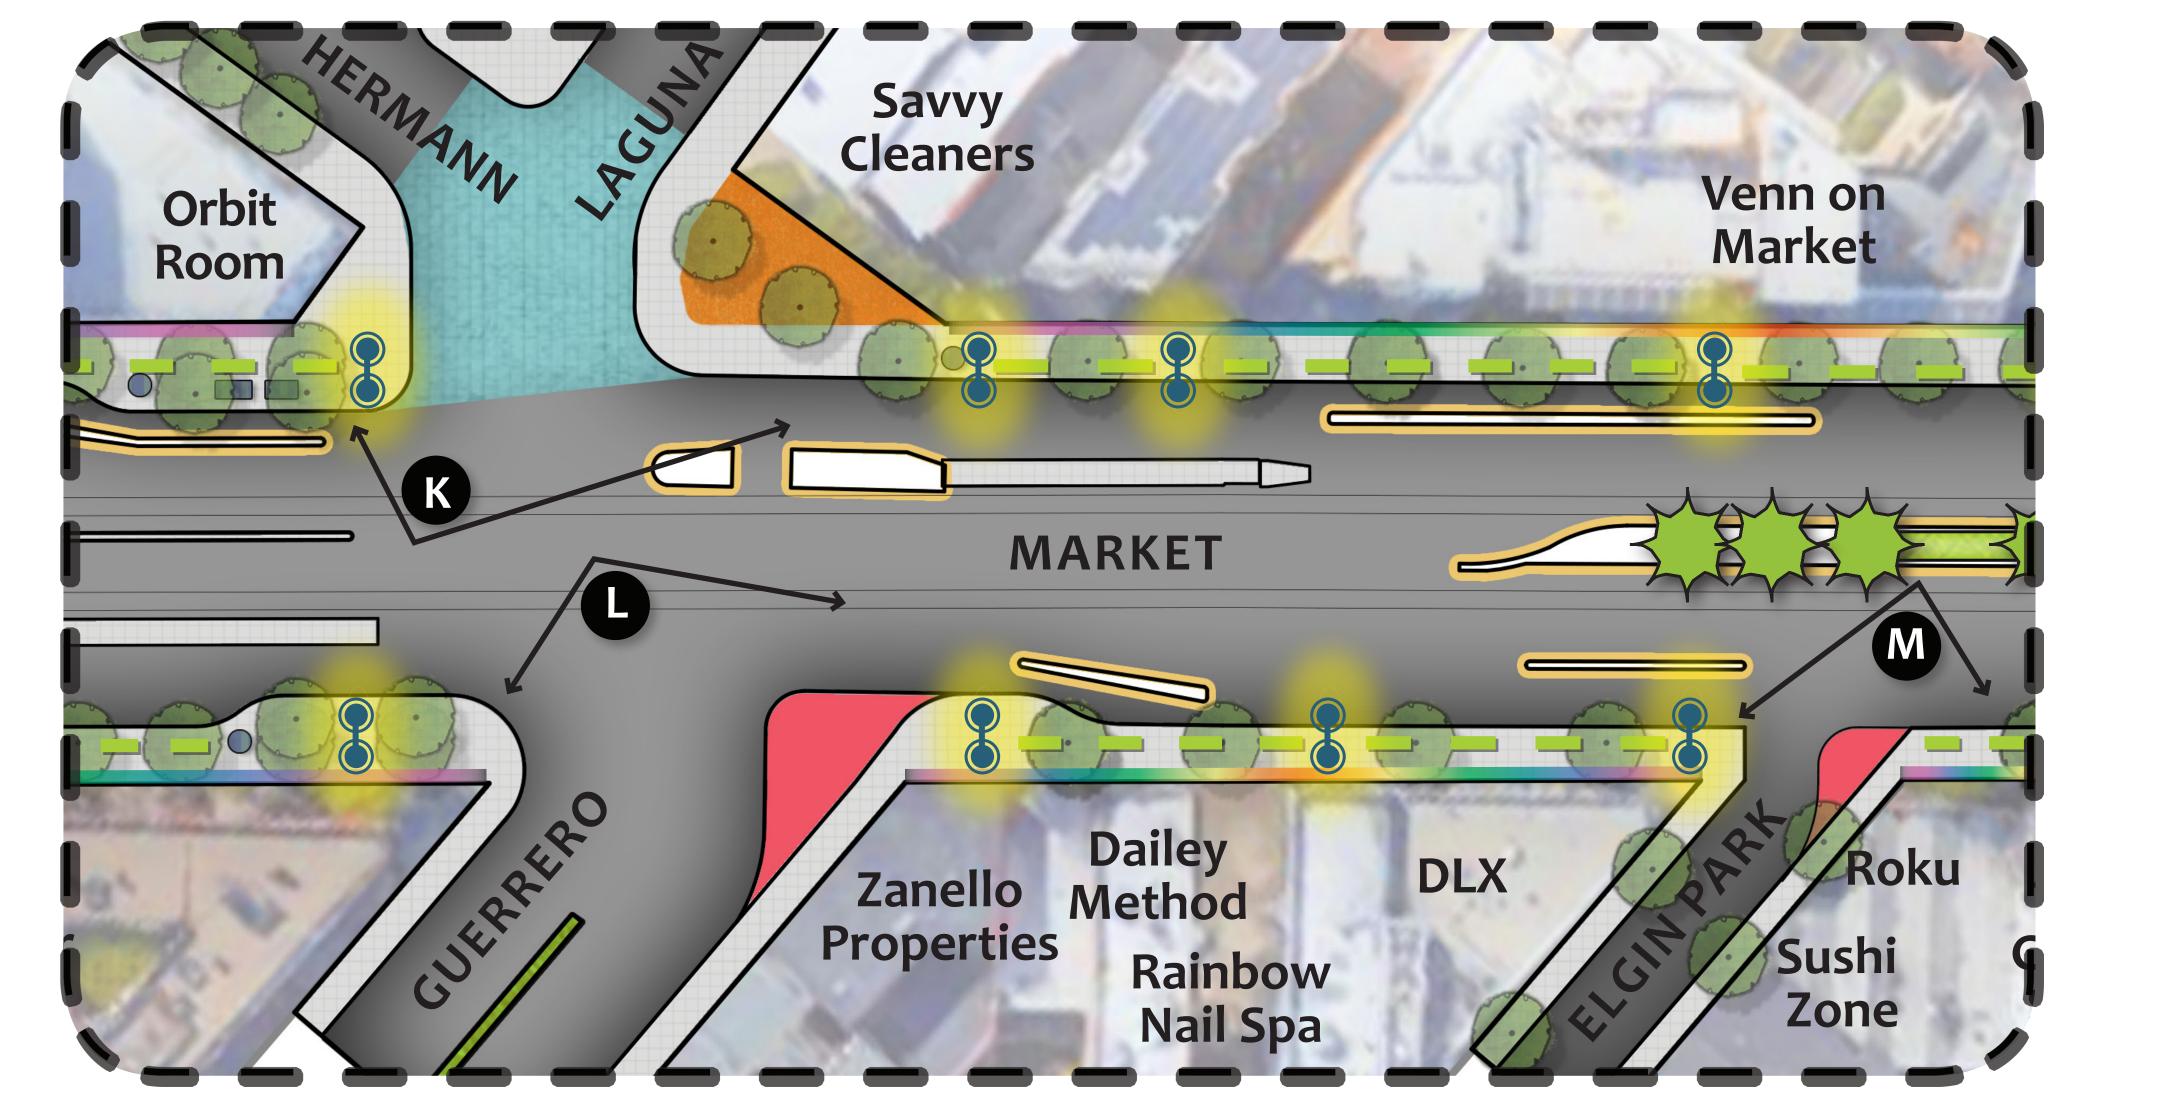

## SITE SPECIFIC

Planting at Key Stops

Replace existing crash barriers with key stop planting islands

Median Planting Down Guerrero

As part of the MTA proposal, the existing median on Guerrero St between Duboce and Marto add new planting to the corridor.

# CONCEPT PIAN FNI ARGEMENTS