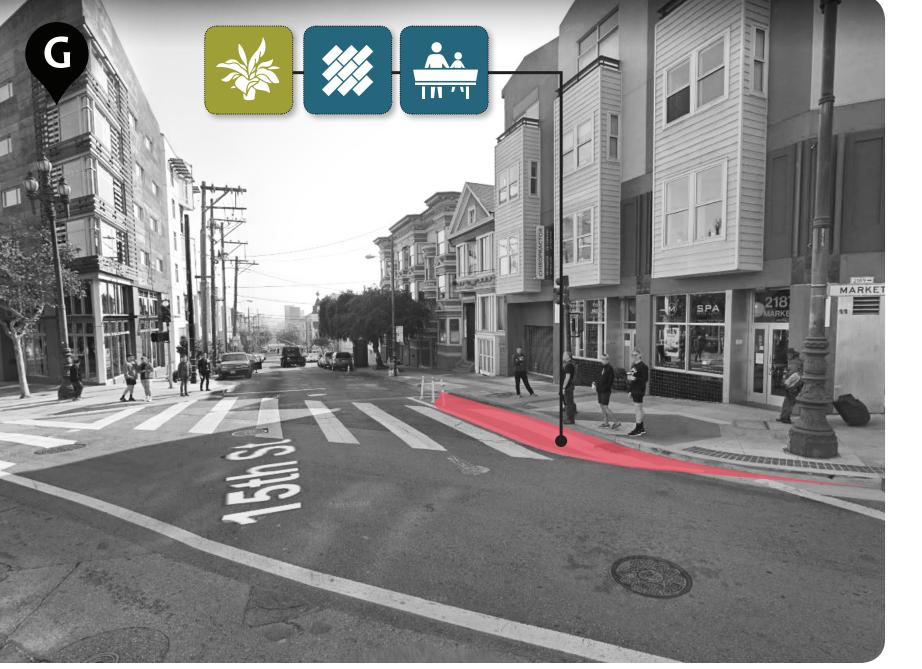

## GREENING

Existing Tree Maintenance Pruning of existing street and median trees throughout corridor, removal of existing tree grates, and a new tree well design standard

Infill Street Trees

At vacant tree wells and new medians throughout corridor

Median Planting
Understory planting as raised planters or as at-grade planting with a restored irrigation system

# MATERIALS & SITE FURNISHINGS

Special Paving
Opportunities at New Bulb-outs and Site Furnishing Zones, Restore

Custom Seating
Opportunities at New Bulb-outs and Site Furnishing Zones

Bicycle Amenities
Copenhagen Style Foot Rests at Intersections

Other Site Furnishings
Leaning Rails, Newsrack Consolidation, Upgrade non-standard Bike
Racks and Trash Receptacles