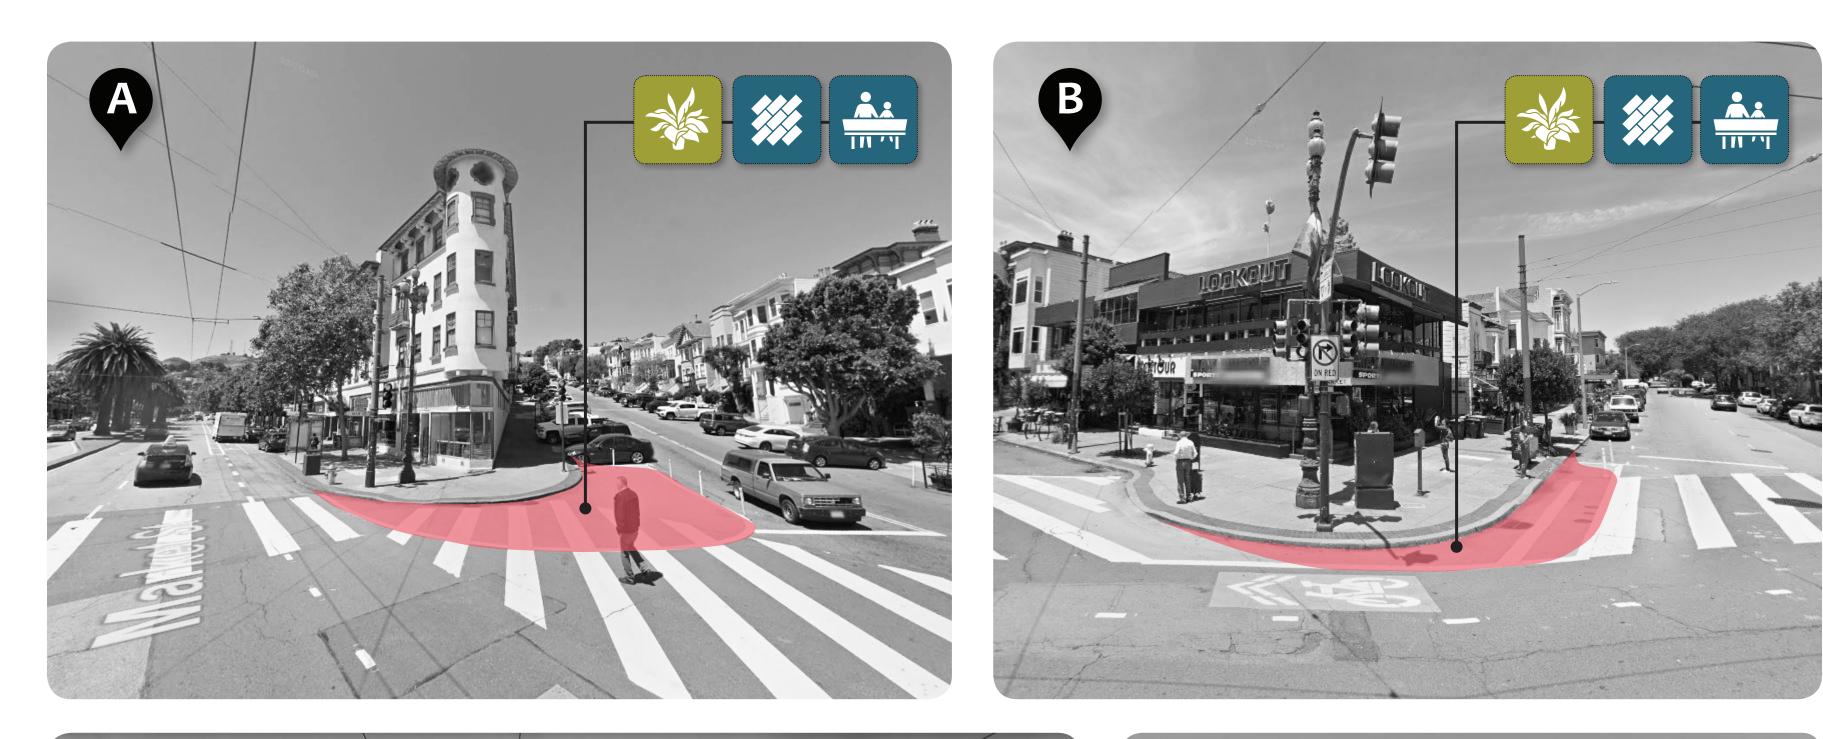

Green Infrastructure at New Bulbs
At locations where deemed feasible

Gateway Opportunities

At select plaza locations

Special Crosswalk Treatment

At key locations, including the following intersections: Herman/Laguna, Sanchez/ 15th St