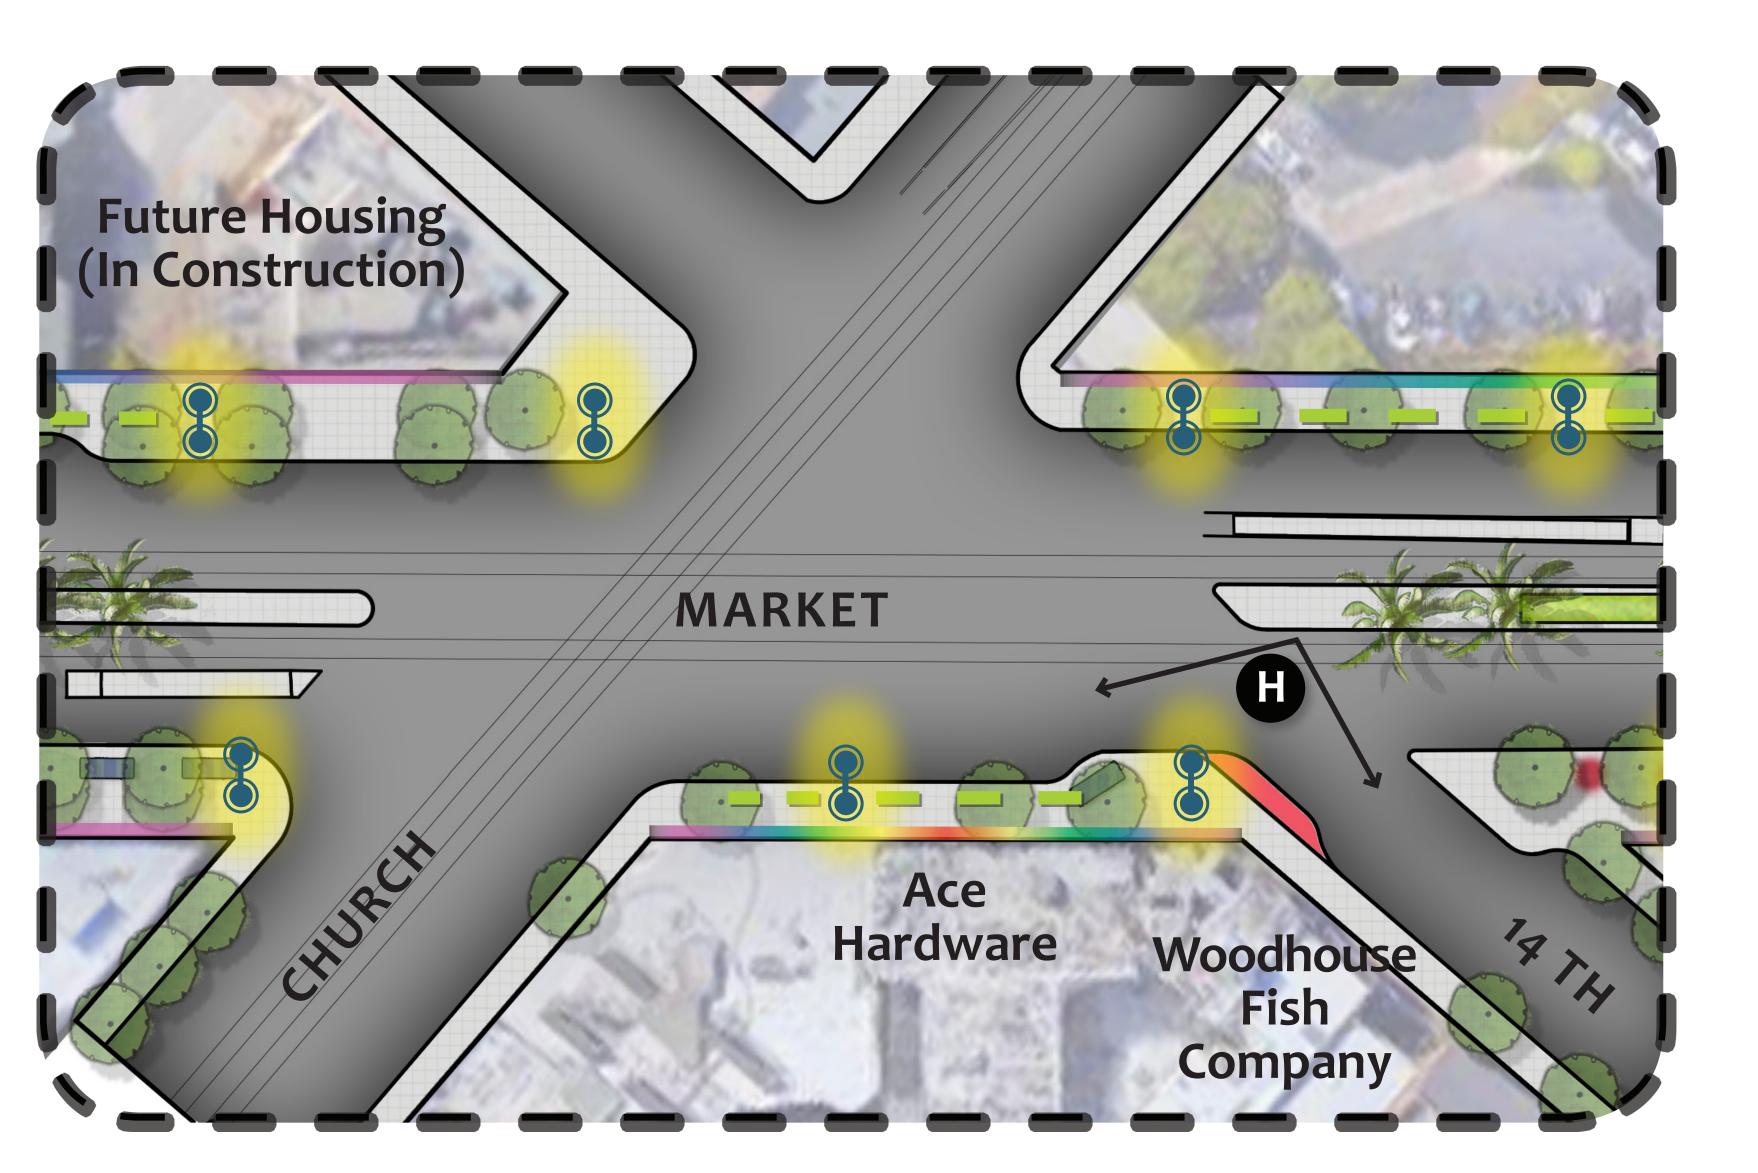

Expansion of holiday banners & flags for neighborhood events, civic pride, & celebration

Rainbow Honor Walk
Expansion and Installation of Commemorative Plaques down Market

## SITE SPECIFIC

Planting at Key Stops

Replace existing crash barriers with key stop planting islands

Median Planting Down Guerrero

As part of the MTA proposal, the existing median on Guerrero St between Duboce and Marto add new planting to the corridor.

Green Infrastructure at New Bulbs
At locations where deemed feasible

Gateway Opportunities

At select plaza locations

Special Crosswalk Treatment

At key locations, including the following intersections: Herman/Laguna, Sanchez/ 15th St

'Pit Stop' Amenities

At existing J.C. Decaux structures along the Upper Market Street



# CONCEPT PIAN FNI ARGEMENTS