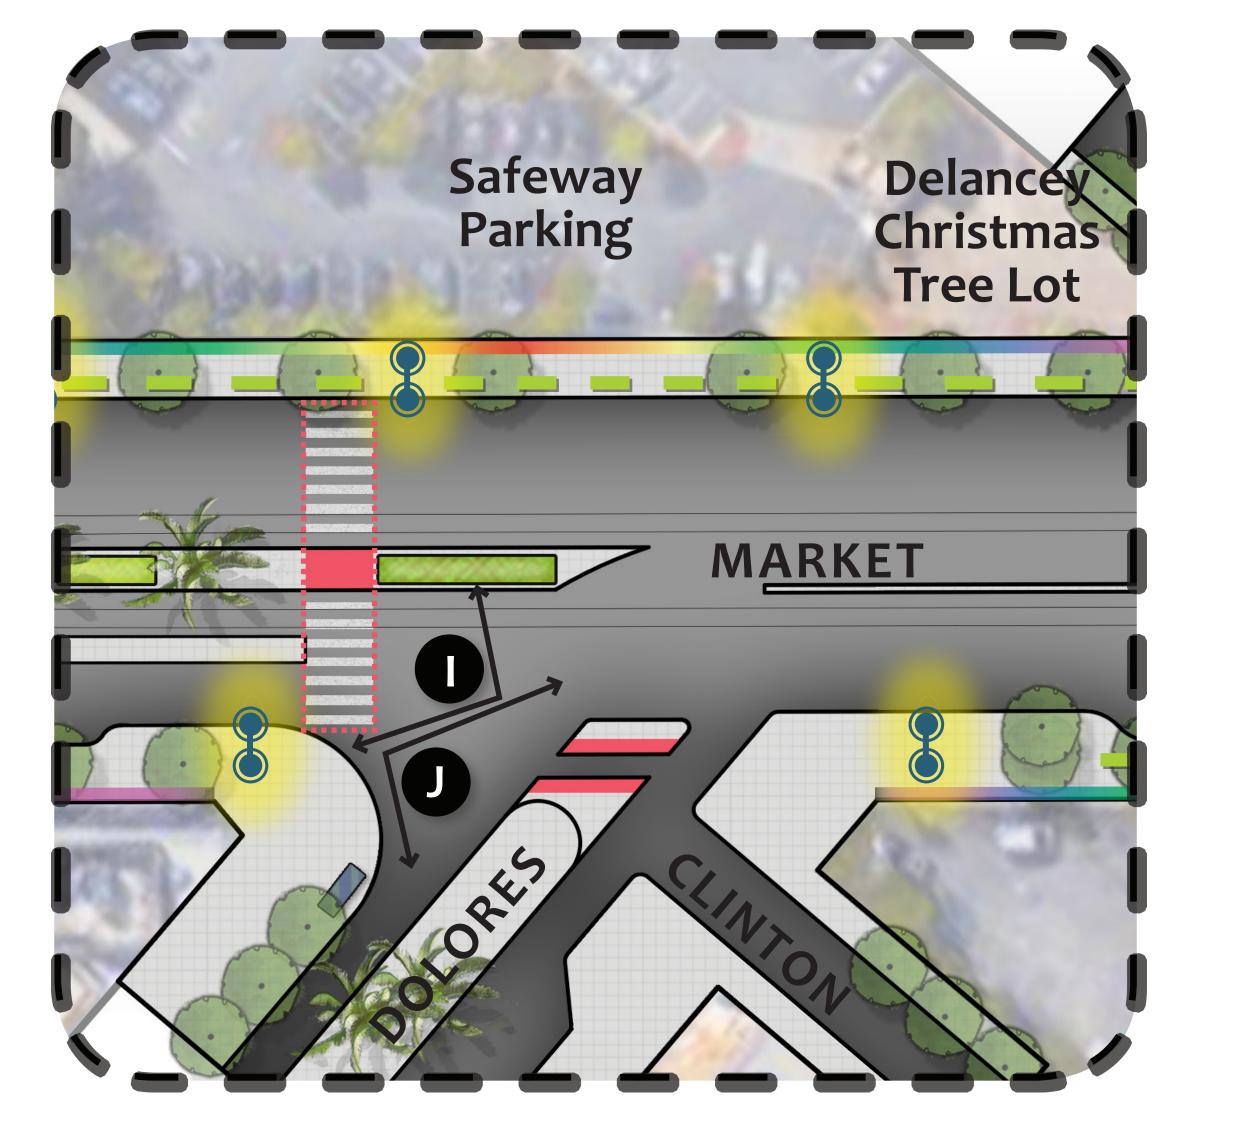

xpansion of holiday banners & flags for neighborhood events, civic pride, & celebration

Rainbow Honor Walk
Expansion and Installation of Commemorative Plaques down Market

## SITE SPECIFIC

Planting at Key Stops

Replace existing crash barriers with key stop planting islands

Median Planting Down Guerrero

As part of the MTA proposal, the existing median on Guerrero St between Duboce and Marto add new planting to the corridor.

Green Infrastructure at New Bulbs
At locations where deemed feasible

Gateway Opportunities

At select plaza locations

Special Crosswalk Treatment

At key locations, including the following intersections: Herman/Laguna, Sanchez/ 15th St

'Pit Stop' Amenities

At existing J.C. Decaux structures along the Upper Market Street



# CONCEPT PIAN FNI ARGEMENTS