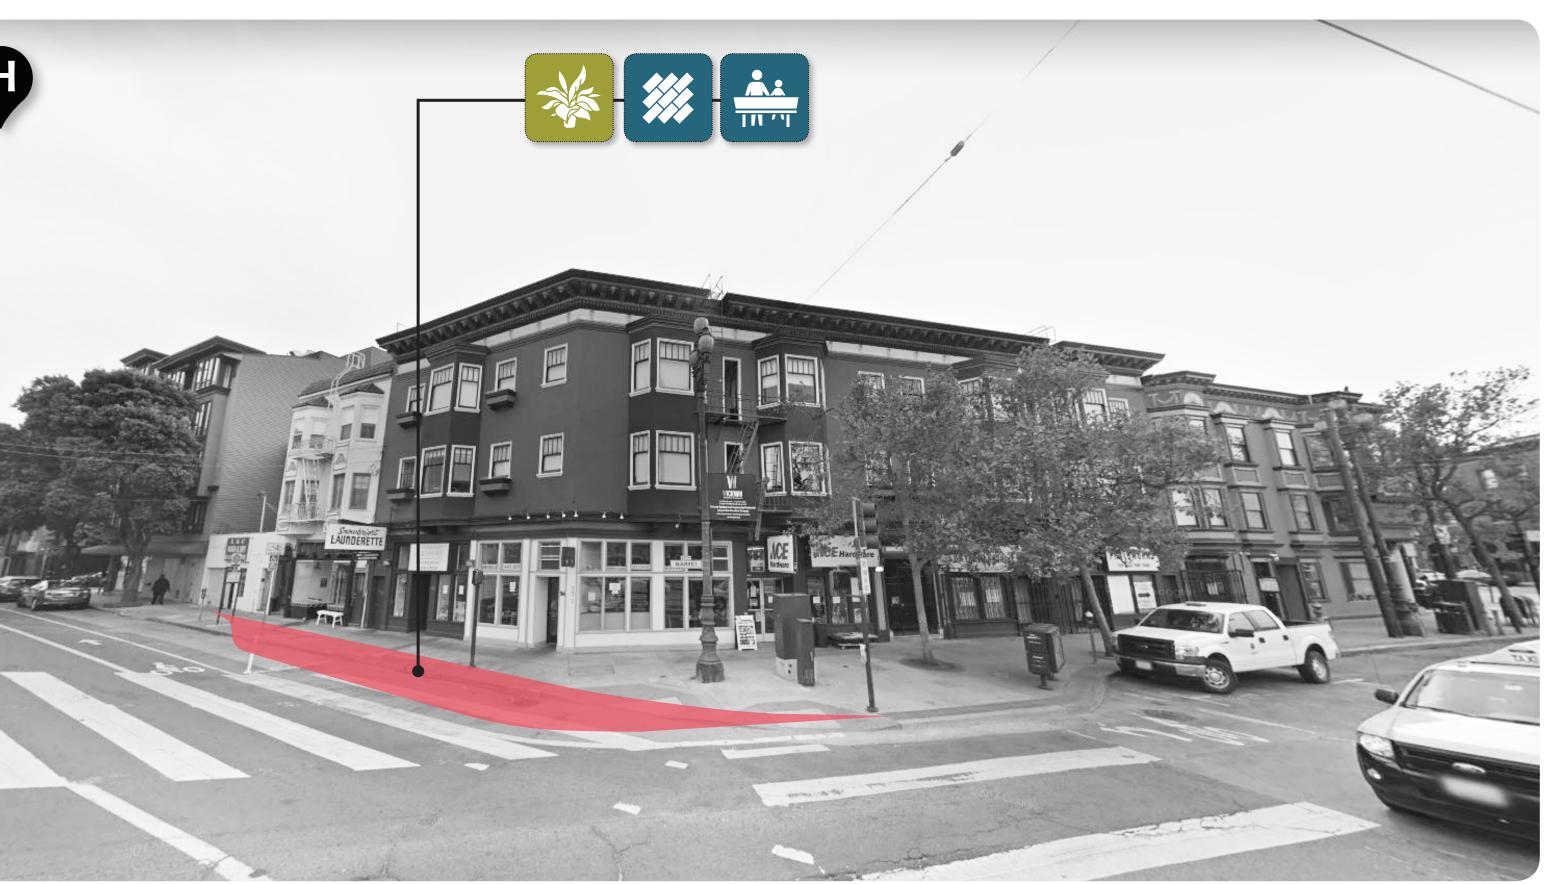

## GREENING

Existing Tree Maintenance Pruning of existing street and median trees throughout corridor, removal of existing tree grates, and a new tree well design standard

Infill Street Trees

At vacant tree wells and new medians throughout corridor

Median Planting
Understory planting as raised planters or as at-grade planting with a restored irrigation system