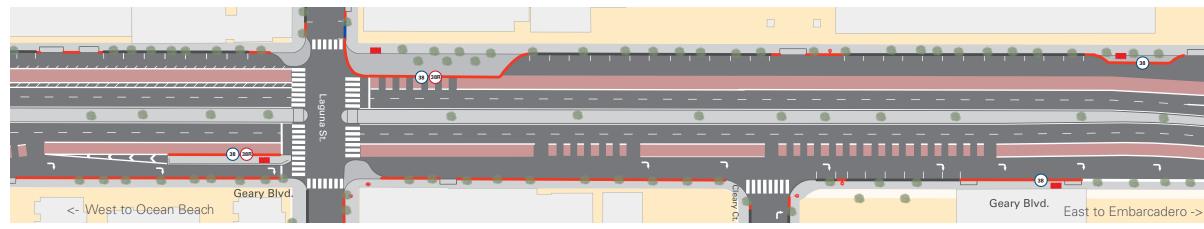

#### PROJECT PROPOSALS

PROJECT DRAWINGS

Open House Series June 2018

#### **Summary of Proposals**

- New dedicated transit-only lanes
- Traffic lane narrowing and reduction of traffic lanes from four to three
- Relocation of the inbound Gough bus stop westward
- New transit island (Laguna inbound)
- Sidewalk extensions at bus stops (Laguna outbound) and street corners (Laguna)
- Median improvements at crossings (Gough, Laguna)

#### Legend

- No parking (red)Accessible parking
- (blue) 30-minute parking (green)
- Commercial loading (yellow)
- General parking (gray)
- Passenger loading (white)
- P Public parking
- 38 Geary stop
  38R Geary Rapid stop
  Transit-only lanes
  Transit shelter
  Sidewalk extension "bulb"
- New curb ramp