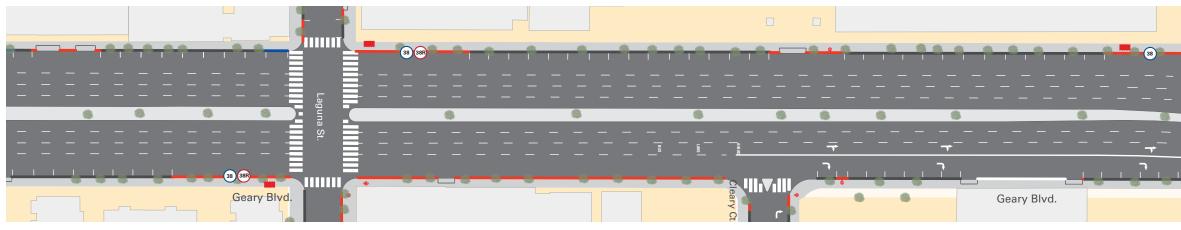

#### **EXISTING CONDITIONS**

#### Legend

- No parking (red)Accessible parking
- (blue) 30-minute parking (green)
- Commercial loading (yellow)
- General parking (gray)
- Passenger loading (white)
- P Public parking
- 38 Geary stop
  38R Geary Rapid stop
  Transit-only lanes
  Transit shelter
  Sidewalk extension "bulb"
- New curb ramp