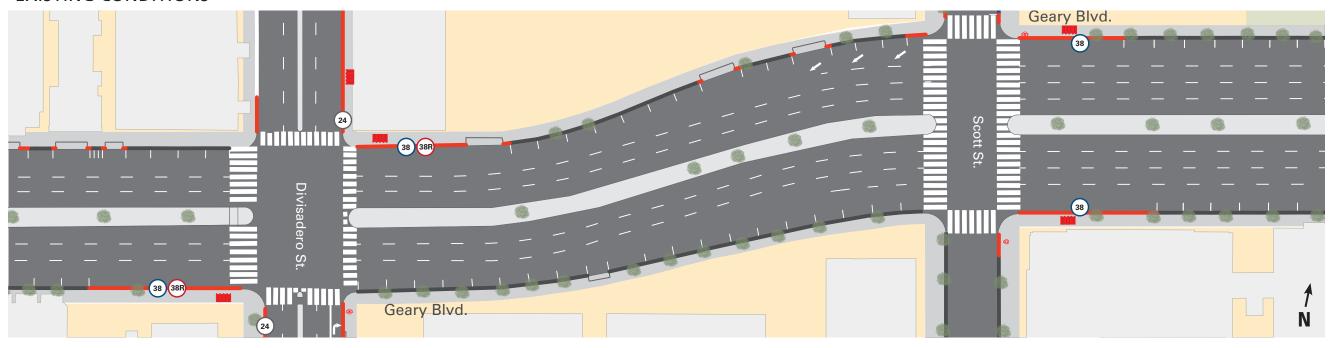

# **Geary Rapid**



## **Geary Boulevard: Divisadero Street to Scott Street**

#### **EXISTING CONDITIONS**



### **Summary of Proposals**

- New dedicated transit-only lanes
- New right turn pocket into Kaiser Medical Building parking garage
- Traffic lane narrowing
- Sidewalk extensions at bus stops (Divisadero, Scott) and street corners (Divisadero, Scott)
- Median improvements at crossings (Divisadero, Scott)

#### PROJECT PROPOSALS



#### Legend

No parking (red) Accessible parking

> 30-minute parking (green)

(yellow)

General parking Passenger loading



38R Geary Rapid stop

Transit-only lanes

Transit shelter

New curb ramp





**Open House Series** June 2018