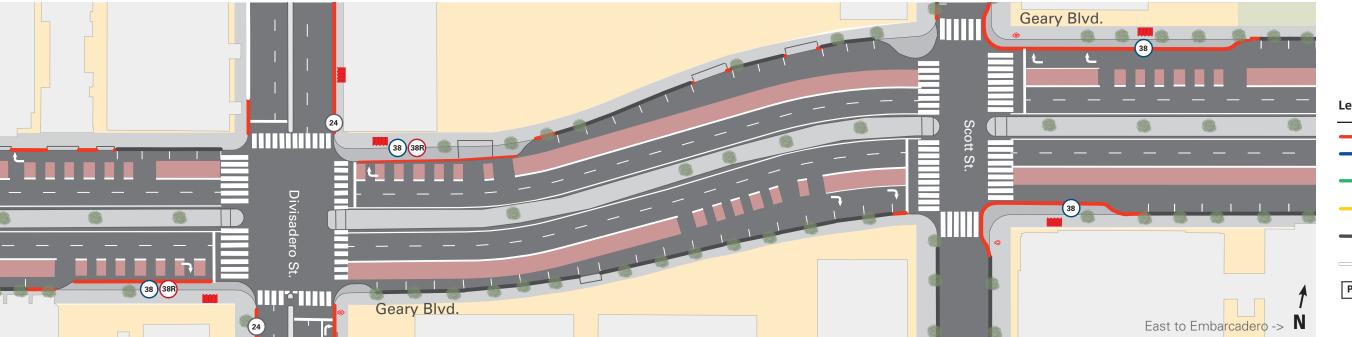

### **Summary of Proposals**

- New dedicated transit-only lanes
- New right turn pocket into Kaiser Medical Building parking garage
- Traffic lane narrowing
- Sidewalk extensions at bus stops (Divisadero, Scott) and street corners (Divisadero, Scott)
- Median improvements at crossings (Divisadero, Scott)

#### PROJECT PROPOSALS