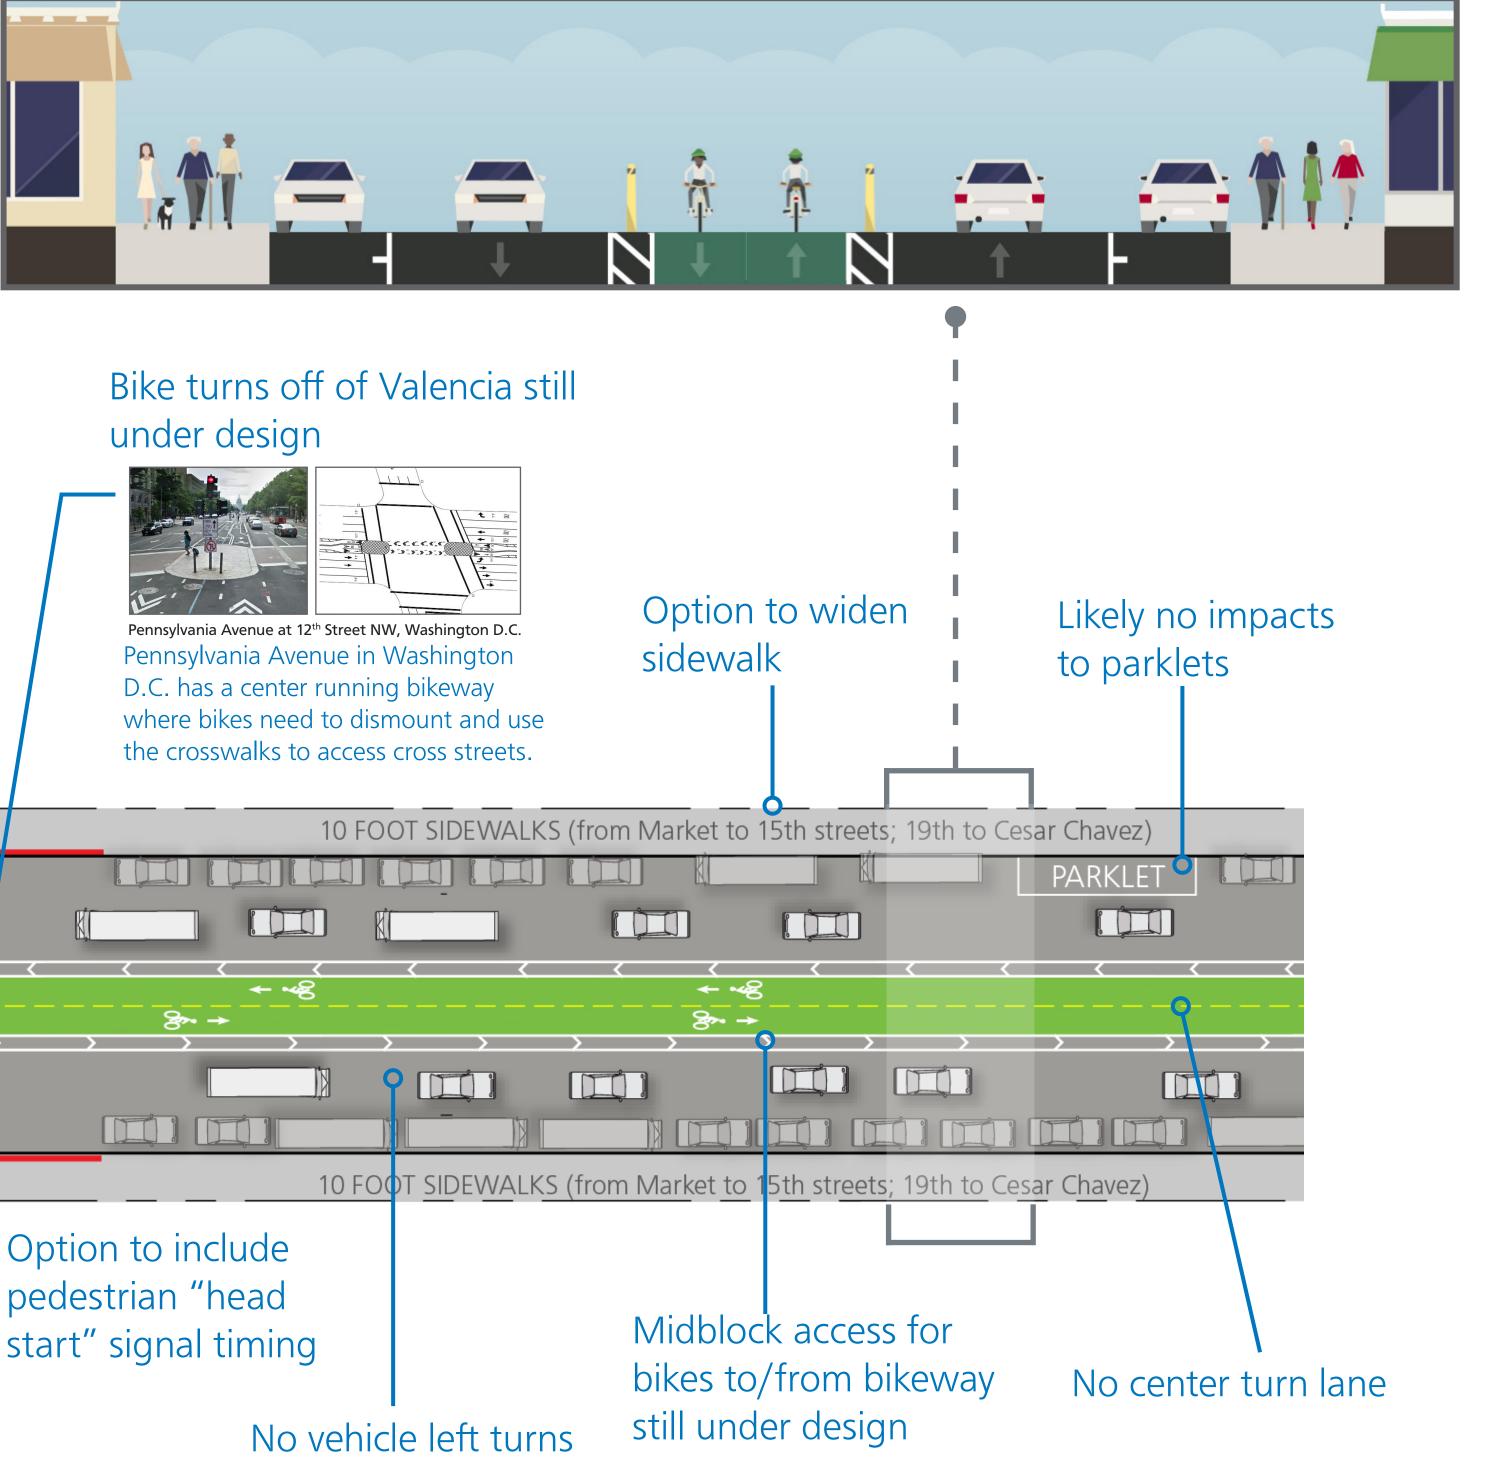

## **CURBSIDE TWO-WAY BIKEWAY**

#### **PROPOSED CROSS SECTION FOR VALENCIA WITH 15 FT. SIDEWALKS** VALENCIA STREET FROM 15TH TO 19TH STREETS

### **PROPOSED CROSS SECTION FOR VALENCIA WITH 10 FT. SIDEWALKS** VALENCIA STREET FROM MARKET TO 15TH STREETS; 19TH TO CESAR CHAVEZ

#### SFMTA.COM/VALENCIA

Synergy School & Women's Building July 19, 2018 and July 28, 2018