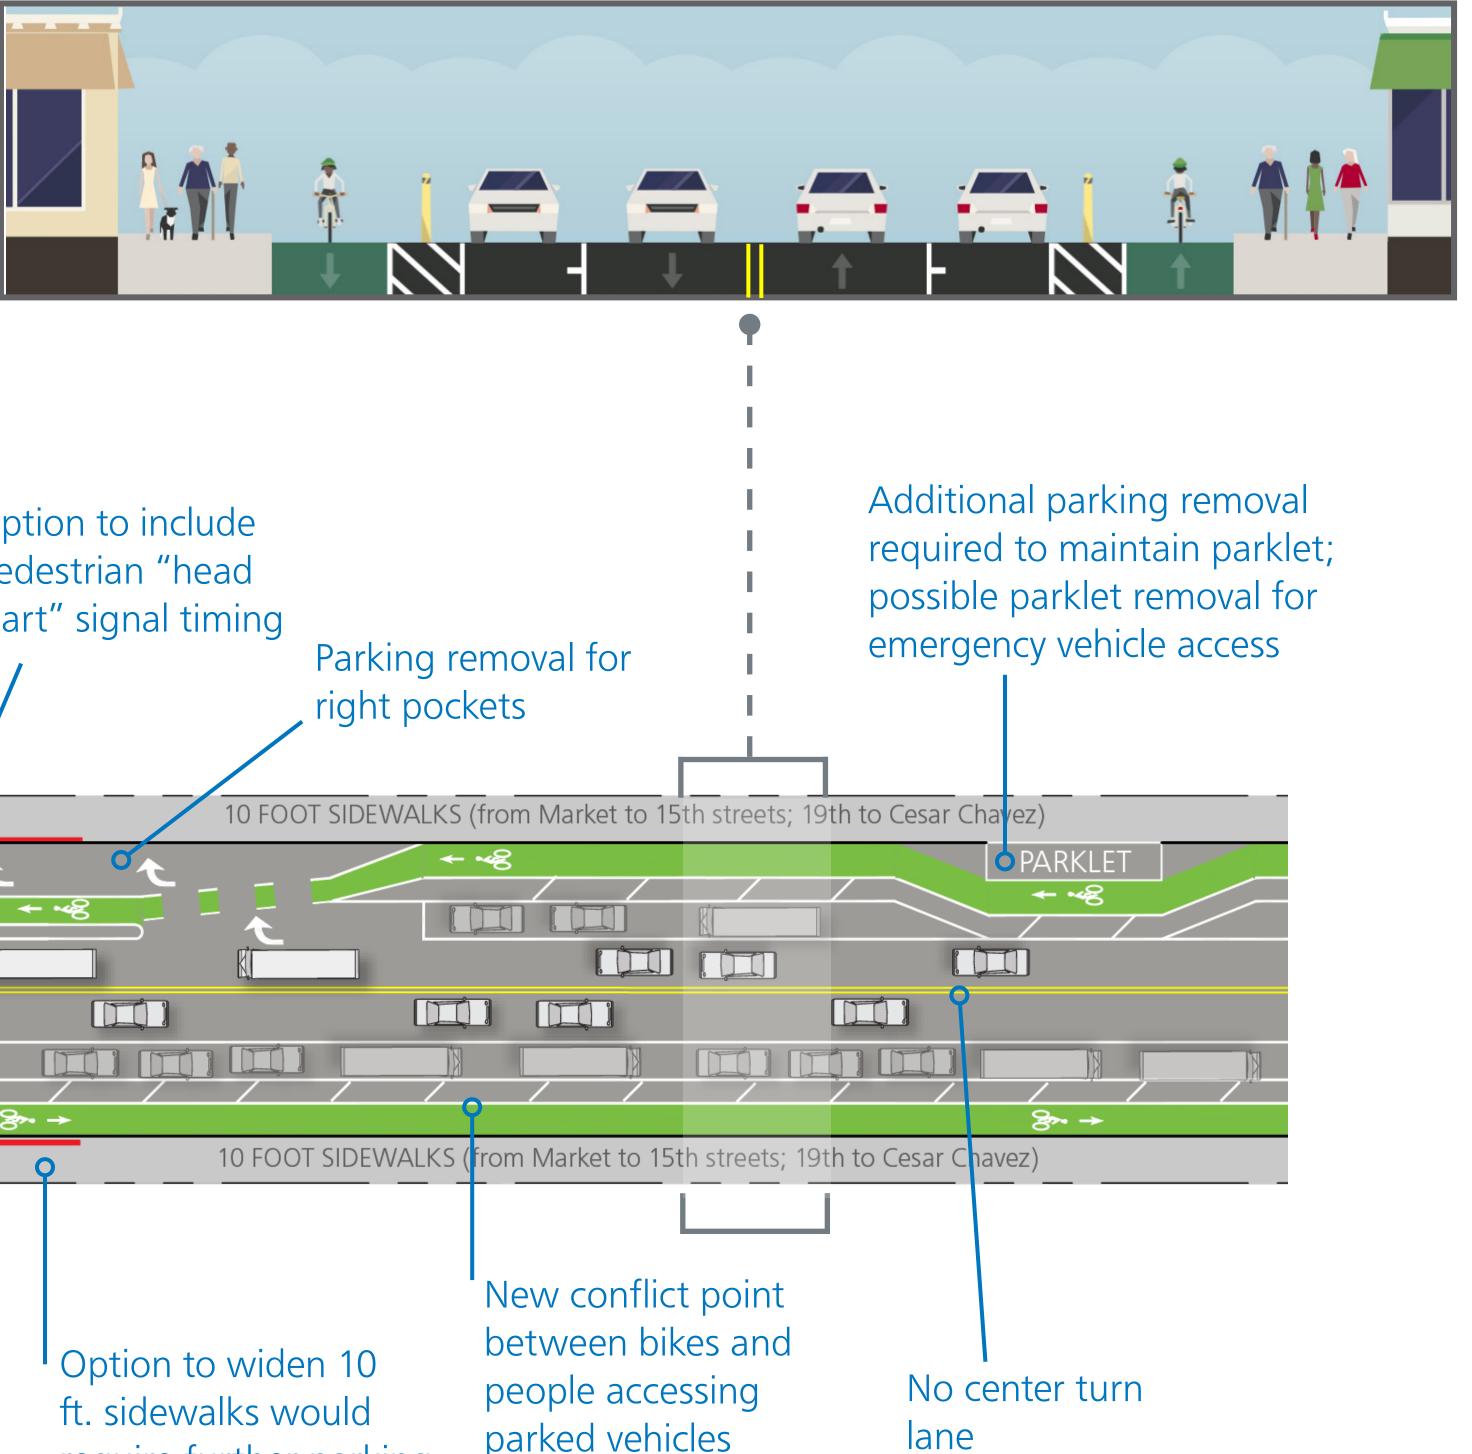

# **CENTER RUNNING TWO-WAY BIKEWAY**

#### **PROPOSED CROSS SECTION FOR VALENCIA WITH 10 FT. SIDEWALKS** VALENCIA STREET FROM MARKET TO 15TH STREETS; 19TH TO CESAR CHAVEZ