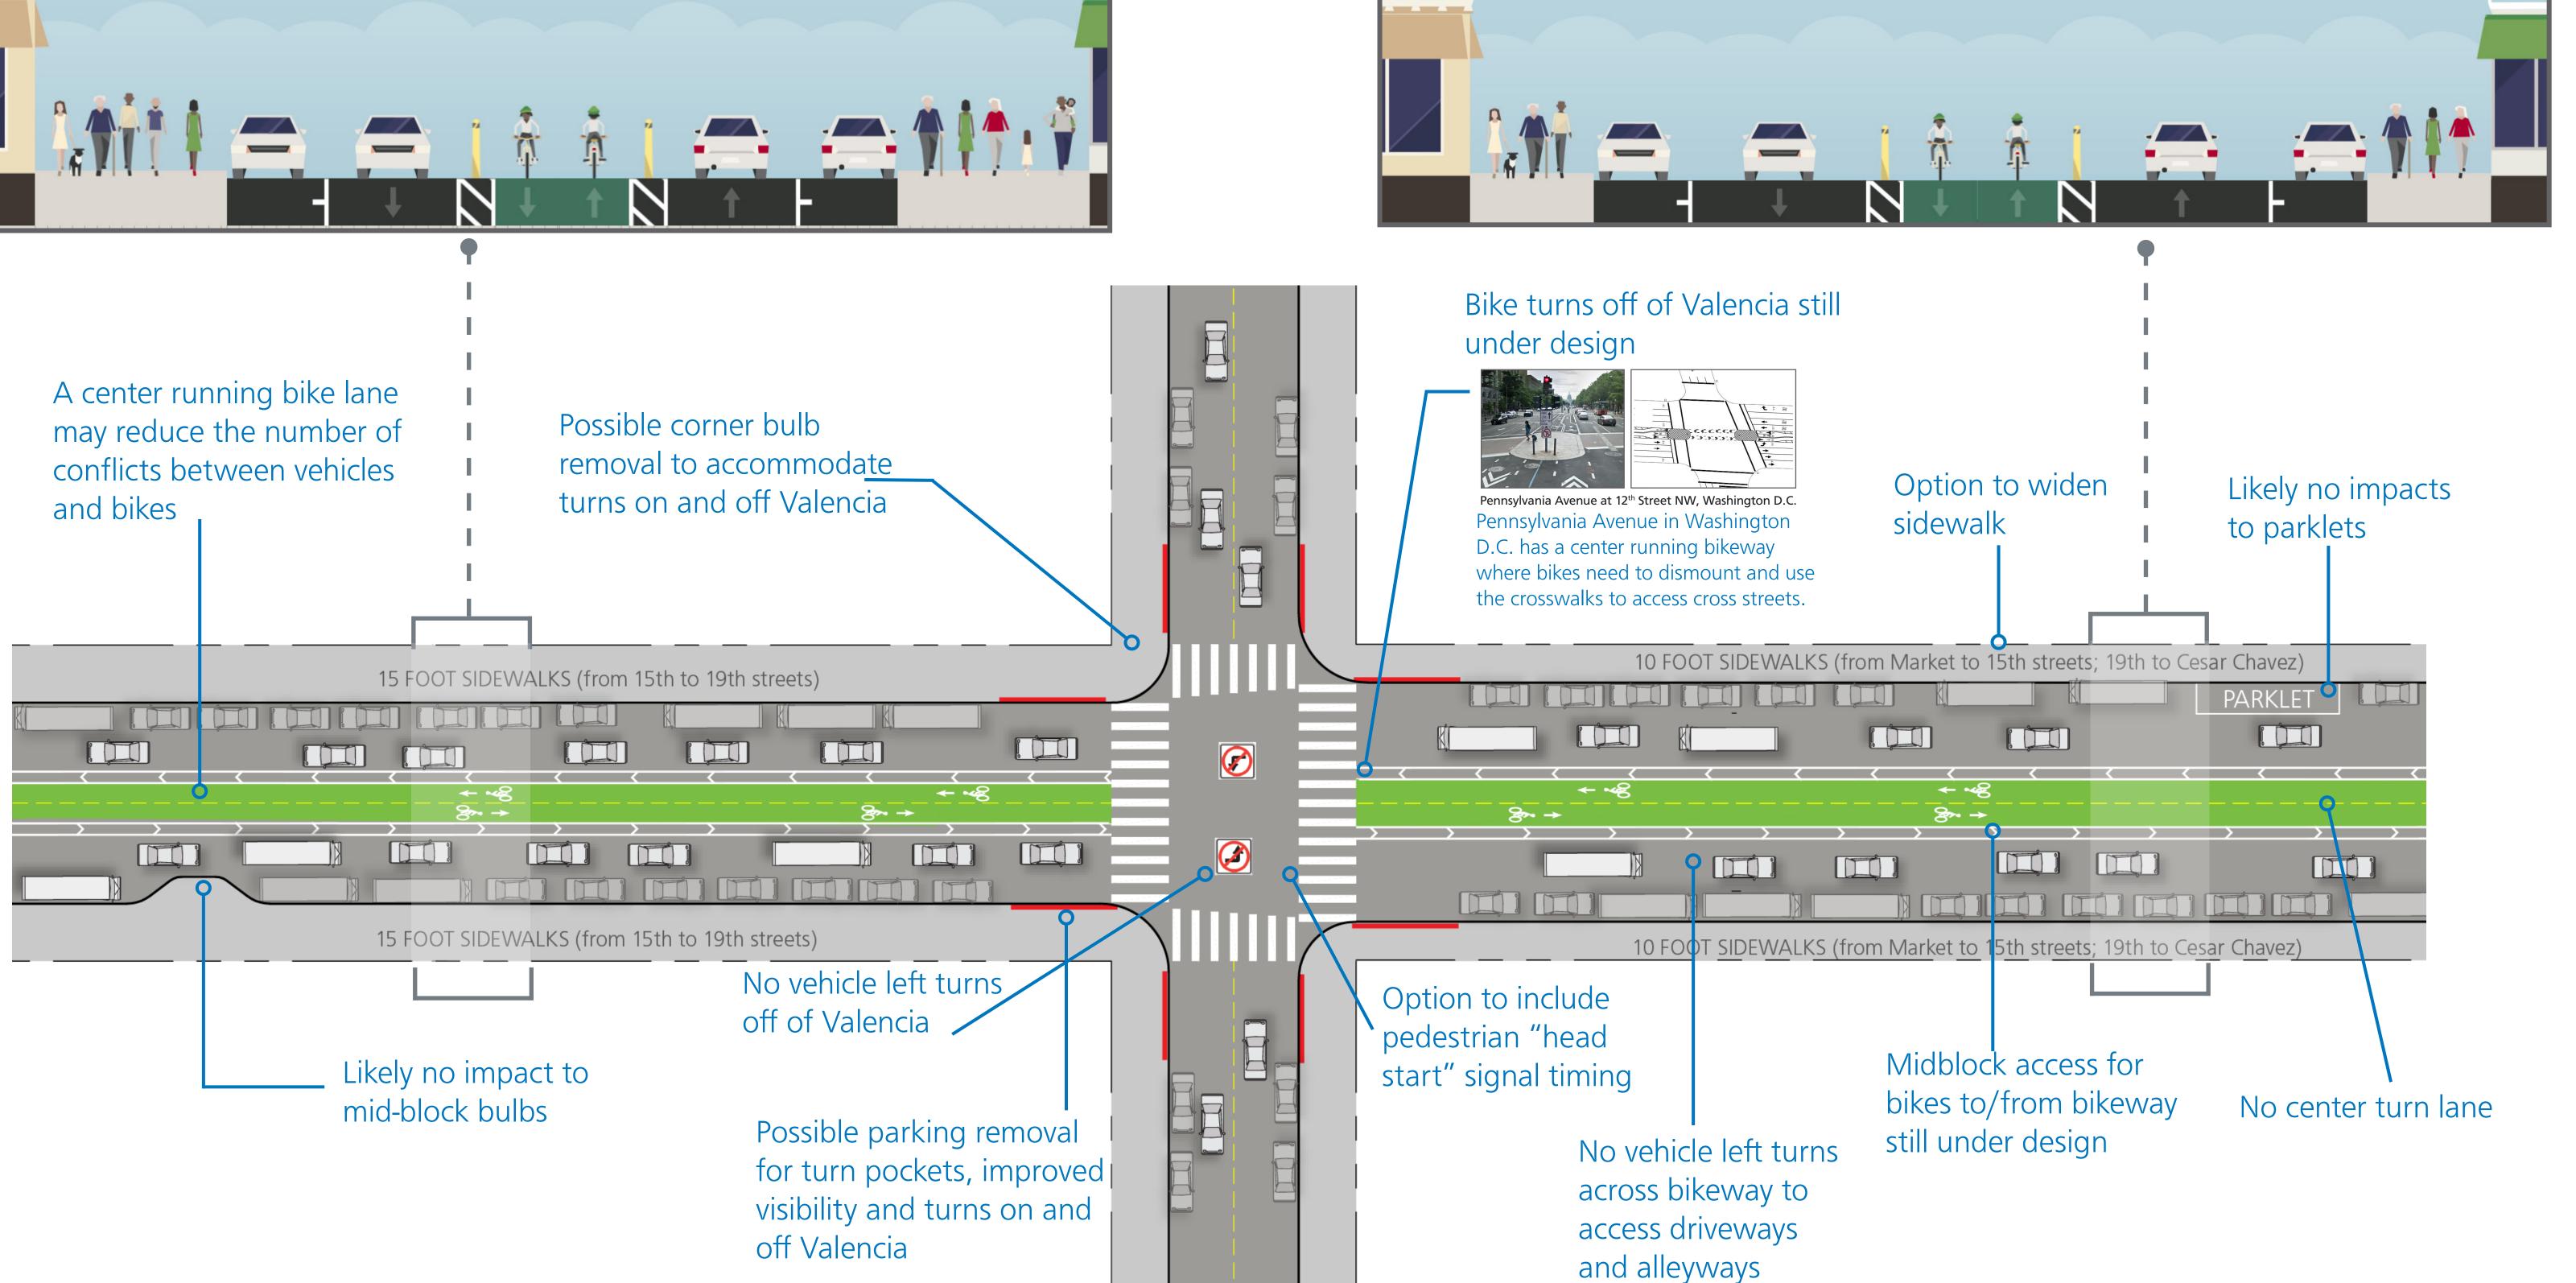

# **CENTER RUNNING TWO-WAY BIKEWAY**

#### **PROPOSED CROSS SECTION FOR VALENCIA WITH 15 FT. SIDEWALKS** VALENCIA STREET FROM 15TH TO 19TH STREETS

#### **PROPOSED CROSS SECTION FOR VALENCIA WITH 10 FT. SIDEWALKS** VALENCIA STREET FROM MARKET TO 15TH STREETS; 19TH TO CESAR CHAVEZ

## **BIKEWAY ALTERNATIVES TRADEOFFS**

|                                        | CENTER RUNNING TWO-WAY                                                | CURBSIDE TWO-WAY                                                                                                                                                                                                                 | PARKING PROTECTED                                                                                                                                                                                                         |
|----------------------------------------|-----------------------------------------------------------------------|----------------------------------------------------------------------------------------------------------------------------------------------------------------------------------------------------------------------------------|---------------------------------------------------------------------------------------------------------------------------------------------------------------------------------------------------------------------------|
|                                        |                                                                       |                                                                                                                                                                                                                                  |                                                                                                                                                                                                                           |
| PARKLET AND<br>MIDBLOCK BULBOUTS       | impacted.                                                             | parklets. Possible removal of parklets and                                                                                                                                                                                       | Additional parking removal required to maintain parklets. Possible removal of parklets and midblock bulbs for emergency vehicle access.                                                                                   |
| INTERSECTION/<br>CORNER BULBOUTS       | Possible corner bulb removal to accommodate                           | Possible corner bulb removal to accommodate turns on and off Valencia.                                                                                                                                                           | Possible corner bulb removal to accommodate turns on and off Valencia.                                                                                                                                                    |
| SIDEWALK WIDENING                      | Option to widen 10 ft. sidewalks.                                     | Option to widen 10 ft. sidewalks.                                                                                                                                                                                                | Option to widen 10 ft. sidewalks, but would further parking loss.                                                                                                                                                         |
| LEFT TURN VEHICLE<br>RESTRICTIONS      |                                                                       | No left turns across bikeway. If the curbside bike-<br>way is on the east side of the roadway, the south-<br>bound left turns will be restricted. If it's on the<br>west side, the northbound left turn will be re-<br>stricted. | None                                                                                                                                                                                                                      |
| PARKING IMPACTS                        |                                                                       | Possible parking removal for turn pockets, im-<br>proved visibility and turns on and off Valencia.                                                                                                                               | Between 15th and 19th (where the blocks<br>have 15ft. sidewalks) half of the parking will<br>be removed at a minimum. Possible parking<br>removal for turn pockets, improved visibility and<br>turns on and off Valencia. |
| PROTECTED BIKE LANES                   | Yes, but there may be new conflict points between bikes and vehicles. | ·                                                                                                                                                                                                                                | Yes, but there will be new conflict points<br>between bikes and people accessing parked<br>vehicles.                                                                                                                      |
| <b>BIKE TURNS AND ACCESS</b>           | midblock access for bikes.                                            | Potential impact to midblock access for bikes accessing the sidewalk not adjacent to the bikeway.                                                                                                                                | No impact to midblock access for bikes.                                                                                                                                                                                   |
| <b>CENTER TURN LANE REMOVAL</b>        | Yes                                                                   | Yes                                                                                                                                                                                                                              | Yes                                                                                                                                                                                                                       |
| SIGNAL TIMING SPECIFIC TO<br>EACH MODE | timing.                                                               | to add pedestrian "head start" signal timing at<br>intersections. Signal separation for bikes and                                                                                                                                | No bike signals required but could separate<br>through bikes and right turning vehicles at<br>intersections. Option to add pedestrian "head<br>start" signal timing may disrupt green wave<br>timing.                     |