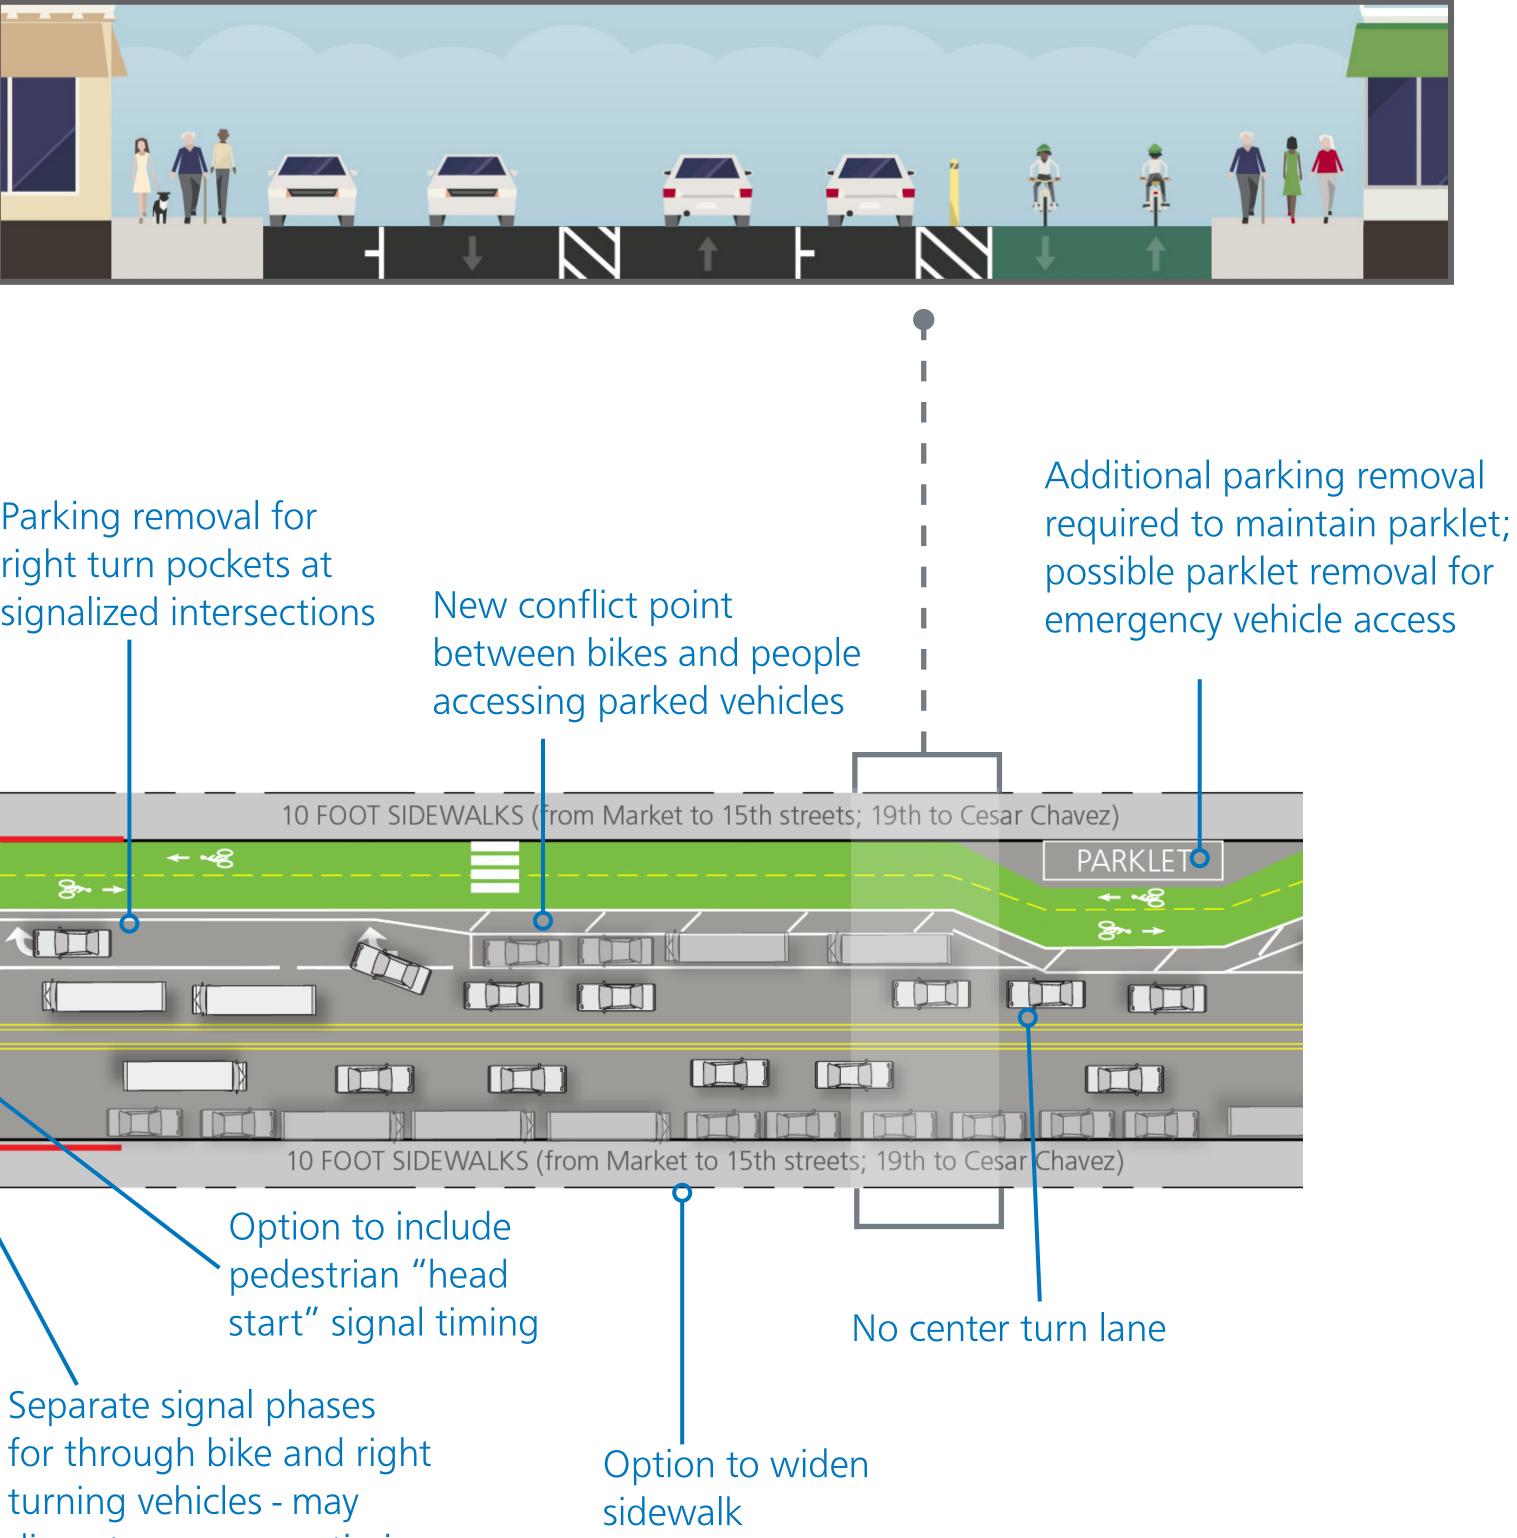

## PARKING PROTECTED BIKEWAY

#### **PROPOSED CROSS SECTION FOR VALENCIA WITH 15 FT. SIDEWALKS** VALENCIA STREET FROM 15TH TO 19TH STREETS

### **PROPOSED CROSS SECTION FOR VALENCIA WITH 10 FT. SIDEWALKS** VALENCIA STREET FROM MARKET TO 15TH STREETS; 19TH TO CESAR CHAVEZ

#### SFMTA.COM/VALENCIA

Valencia Bikeway Improvements Workshop Synergy School & Women's Building July 19, 2018 and July 28, 2018