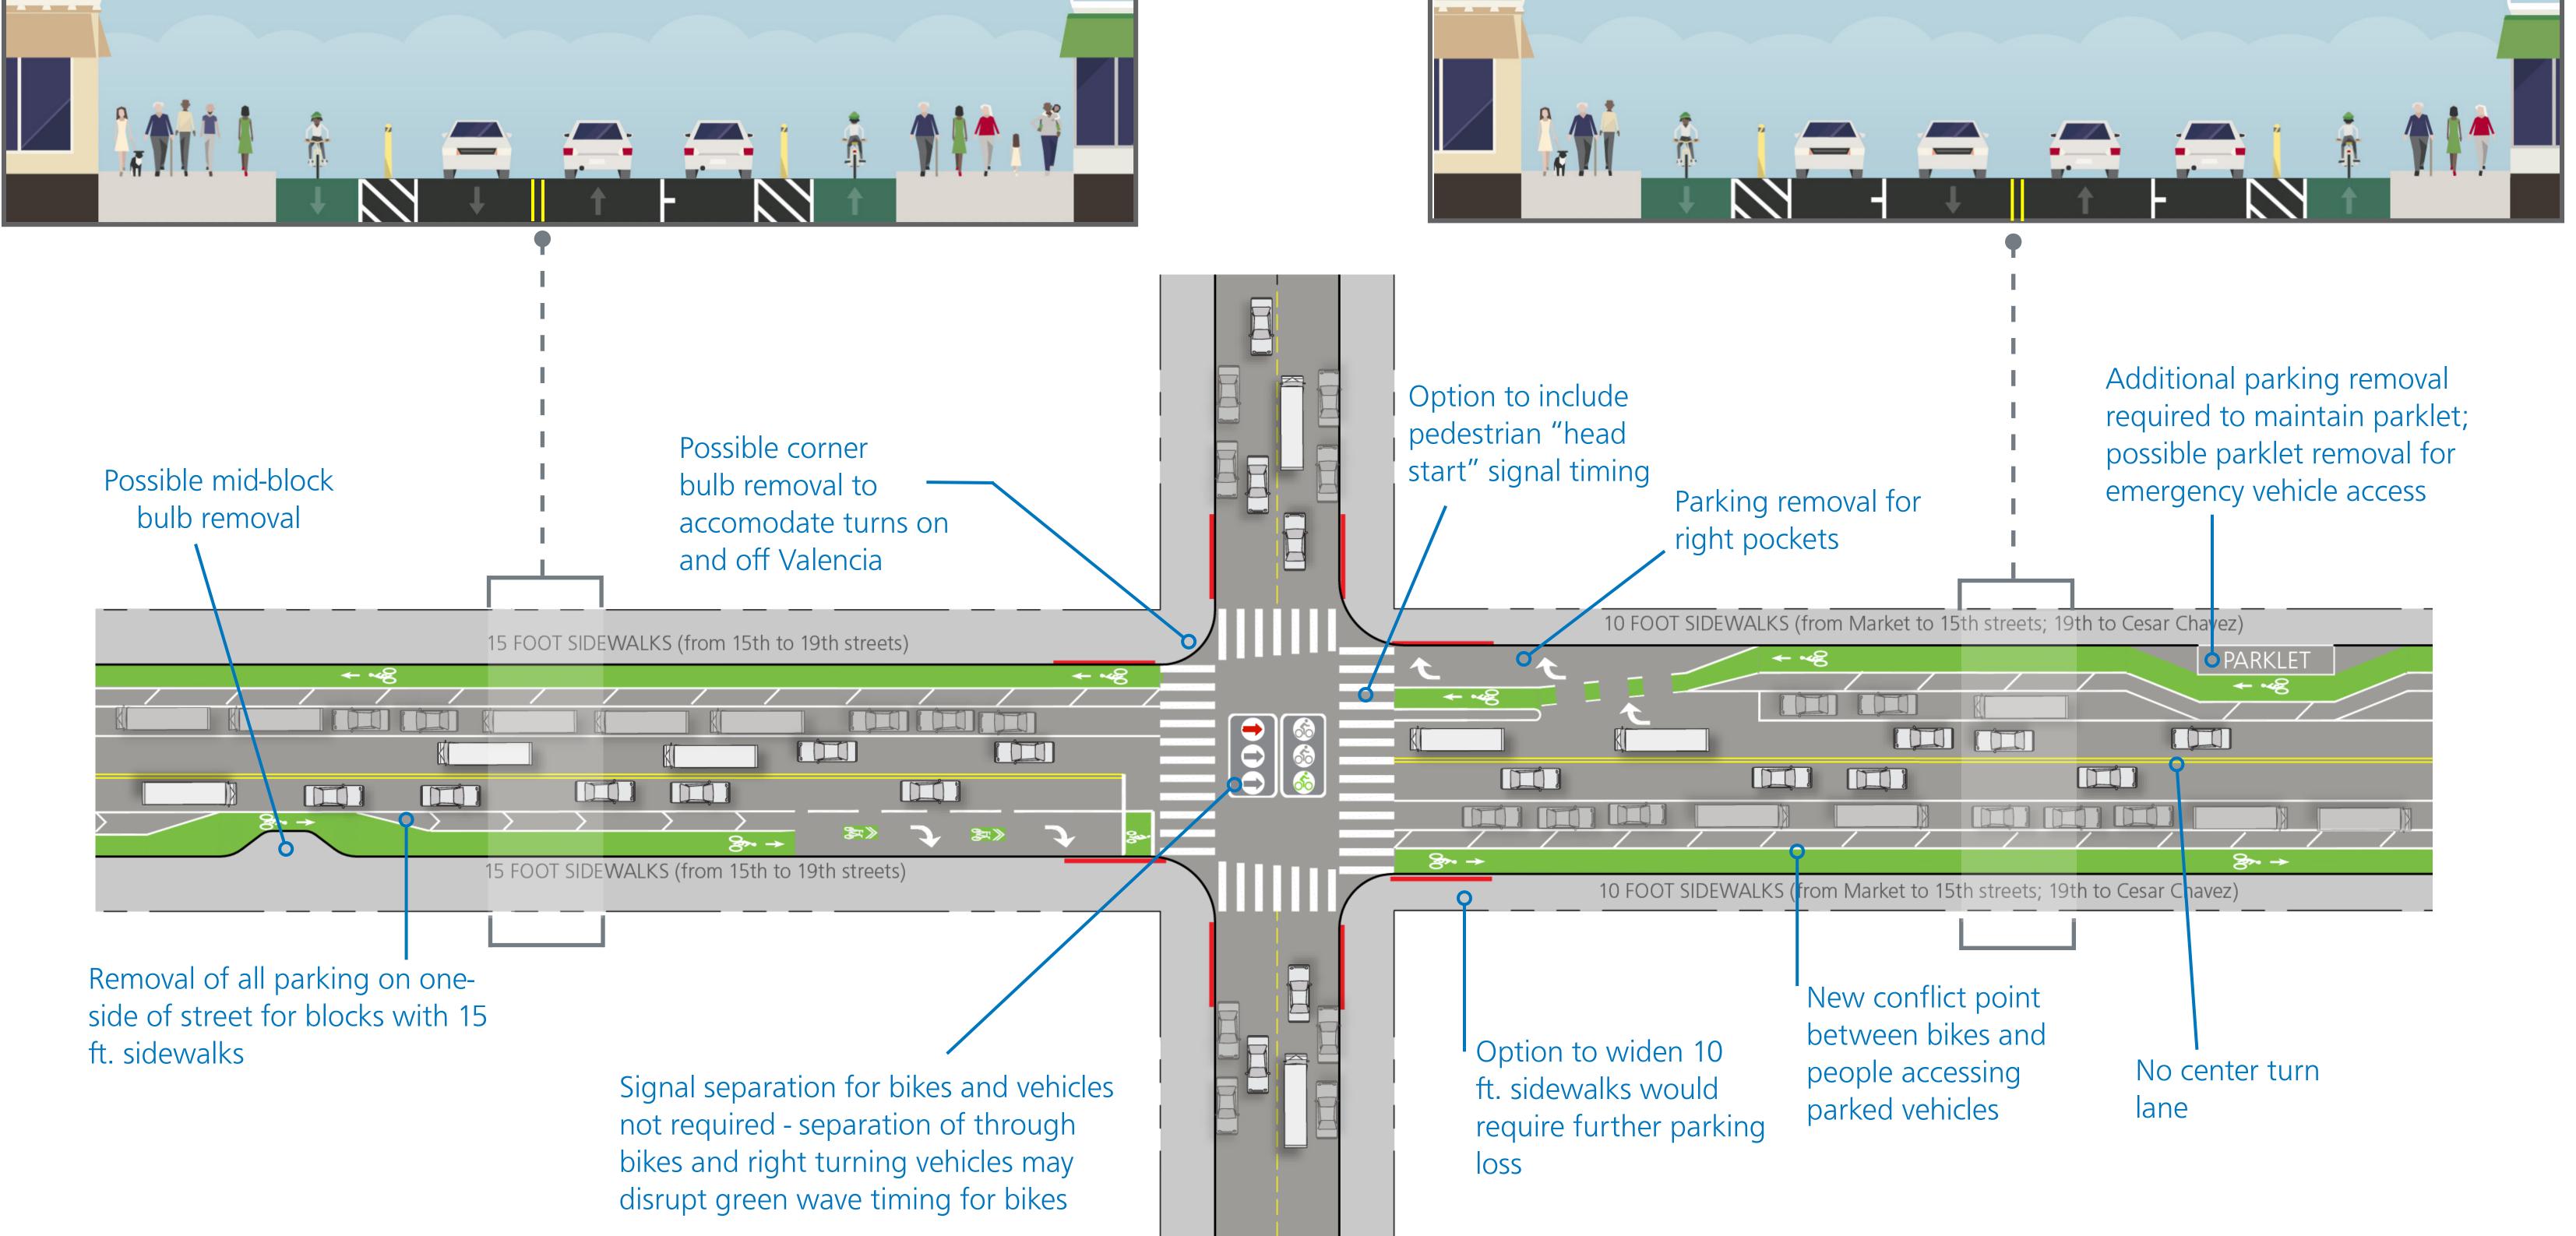

# **CENTER RUNNING TWO-WAY BIKEWAY**

#### **PROPOSED CROSS SECTION FOR VALENCIA WITH 15 FT. SIDEWALKS** VALENCIA STREET FROM 15TH TO 19TH STREETS

#### **PROPOSED CROSS SECTION FOR VALENCIA WITH 10 FT. SIDEWALKS** VALENCIA STREET FROM MARKET TO 15TH STREETS; 19TH TO CESAR CHAVEZ