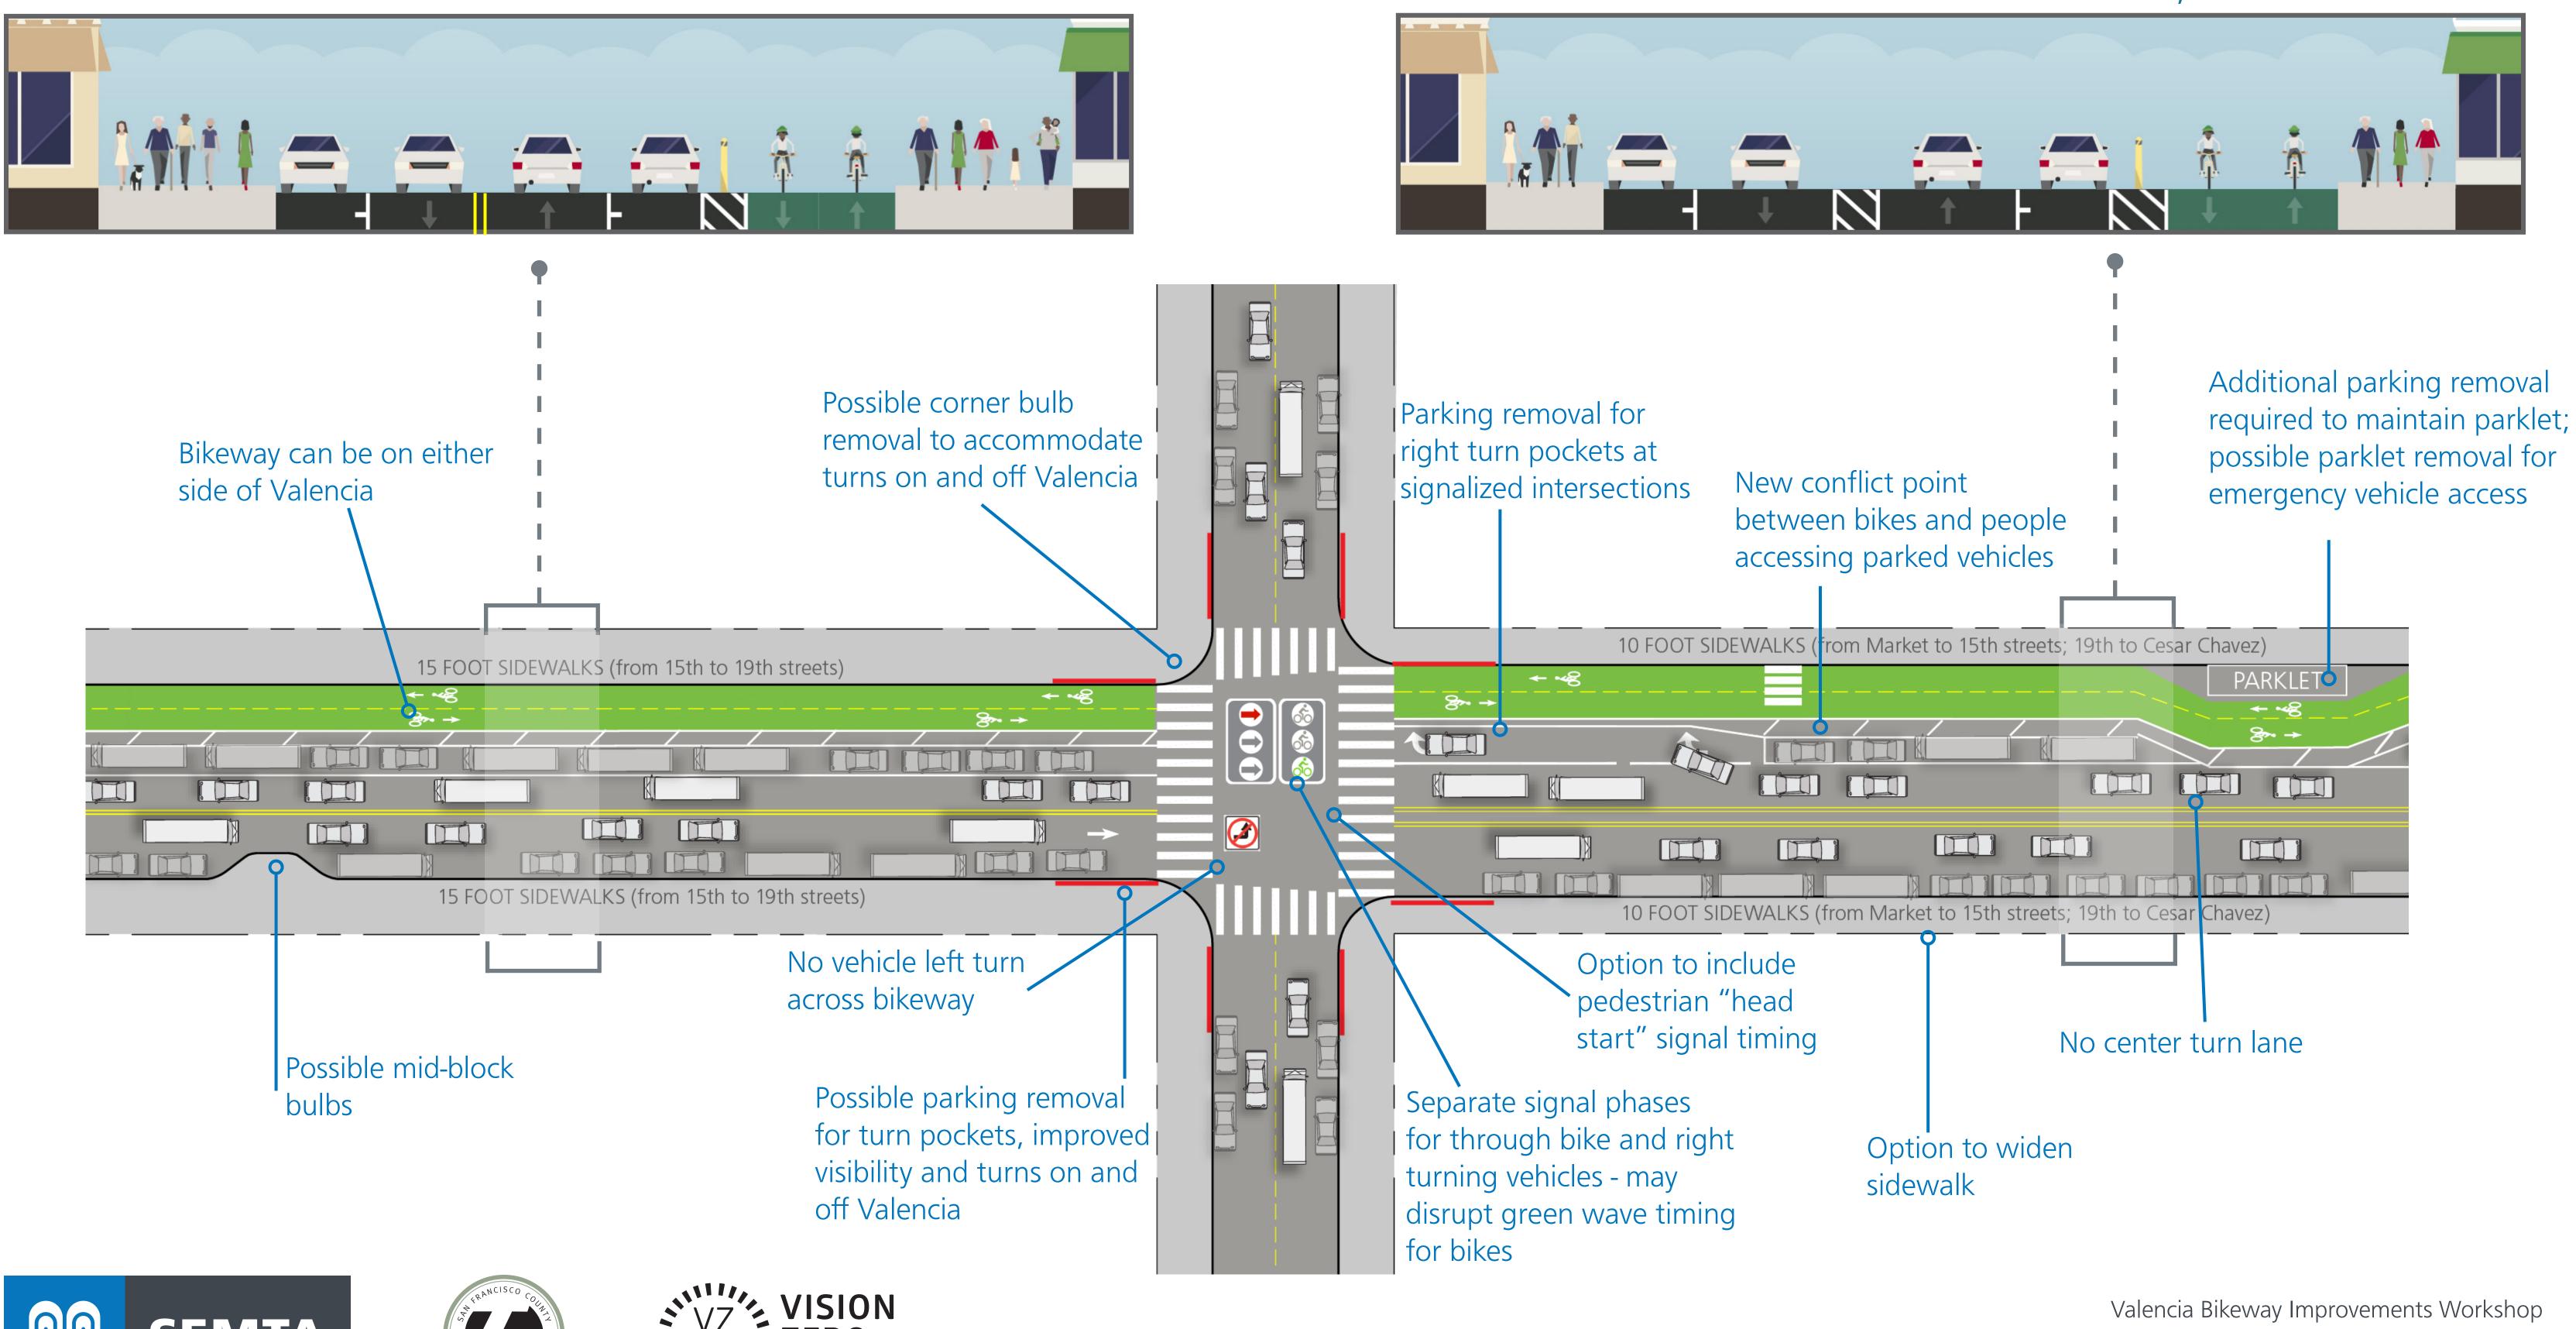

## PARKING PROTECTED BIKEWAY

#### **PROPOSED CROSS SECTION FOR VALENCIA WITH 15 FT. SIDEWALKS** VALENCIA STREET FROM 15TH TO 19TH STREETS

### **PROPOSED CROSS SECTION FOR VALENCIA WITH 10 FT. SIDEWALKS** VALENCIA STREET FROM MARKET TO 15TH STREETS; 19TH TO CESAR CHAVEZ

#### SFMTA.COM/VALENCIA

Valencia Bikeway Improvements Workshop Synergy School & Women's Building July 19, 2018 and July 28, 2018