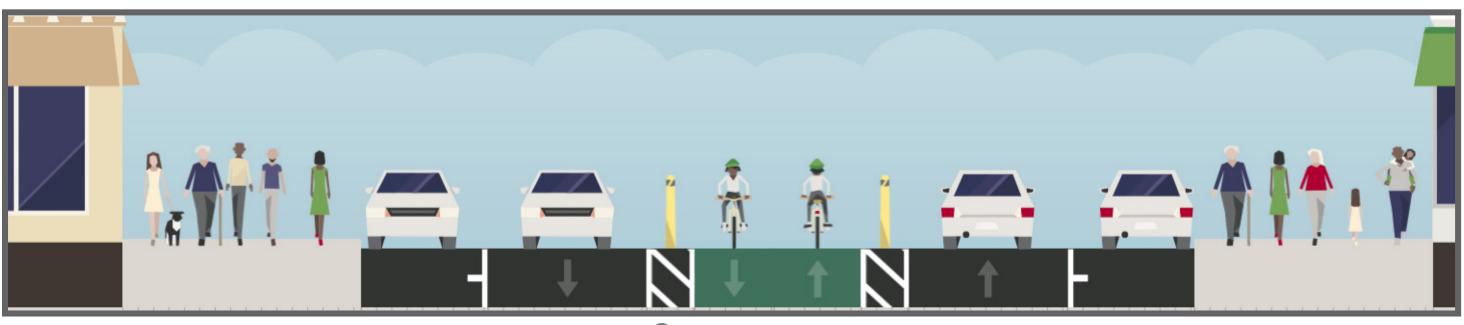

# **CENTER RUNNING TWO-WAY BIKEWAY**

#### **PROPOSED CROSS SECTION FOR VALENCIA WITH 15 FT. SIDEWALKS** VALENCIA STREET FROM 15TH TO 19TH STREETS

#### **PROPOSED CROSS SECTION FOR VALENCIA WITH 10 FT. SIDEWALKS** VALENCIA STREET FROM MARKET TO 15TH STREETS; 19TH TO CESAR CHAVEZ