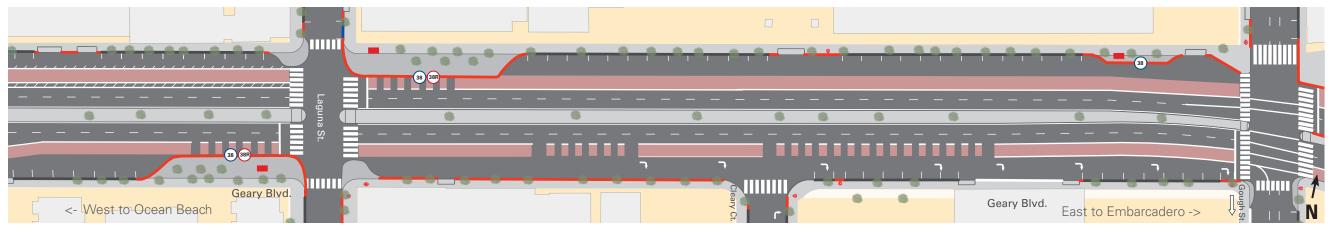

#### PROJECT PROPOSALS

## **Summary of Proposals**

- New dedicated transit-only lanes
- Traffic lane narrowing and reduction of traffic lanes from four to three
- Sidewalk extensions at bus stops (Gough outbound, Laguna) and street corners (Gough, Laguna)
- Median improvements at crossings (Gough, Laguna)
- New trees at Laguna

#### Legend

- No parking (red)Accessible parking
- (blue) 30-minute parking (green)
- Commercial loading (yellow)
- General parking (gray)
- Passenger loading (white)
- P Public parking
- 38 Geary stop
  38R Geary Rapid stop
  Transit-only lanes
  Transit shelter
- Sidewalk extension "bulb"
- New curb ramp