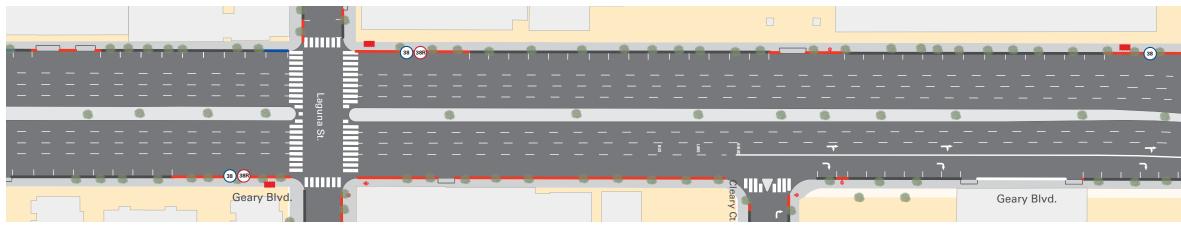

### **EXISTING CONDITIONS**

#### Legend

- No parking (red)Accessible parking
- (blue) 30-minute parking (green)
- Commercial loading (yellow)
- General parking (gray)
- Passenger loading (white)
- P Public parking
- 38 Geary stop
  38R Geary Rapid stop
  Transit-only lanes
  Transit shelter
- Sidewalk extension "bulb"
- New curb ramp