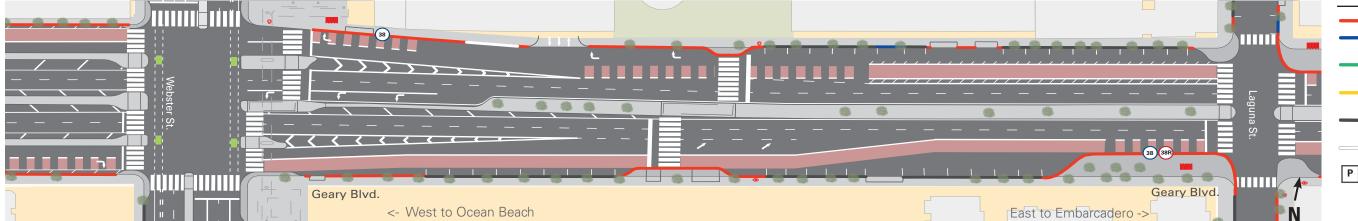

## **Summary of Proposals**

- New dedicated transit-only lanes
- New right turn pocket into Japan Center parking garage
- Traffic lane narrowing and reduction of traffic lanes from four to three
- New surface-level pedestrian crossings at Webster and Buchanan
- New traffic signal at Buchanan
- Sidewalk extensions at bus stops (Laguna) and street corners (Webster, Buchanan, Laguna)
- Median improvements at crossings (Webster, Buchanan, Laguna)
- Improved bike facilities crossing Webster
- Removal of one tree at Buchanan, and addition of new trees at Laguna & Webster

### PROJECT PROPOSALS