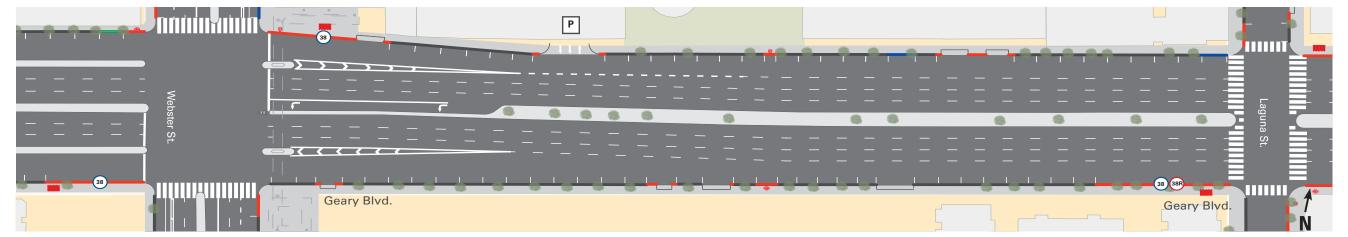

# **Geary Rapid**



# **Geary Boulevard: Webster Street to Laguna Street**

#### **EXISTING CONDITIONS**



## **Summary of Proposals**

- New dedicated transit-only lanes
- New right turn pocket into Japan Center parking garage
- Traffic lane narrowing and reduction of traffic lanes from four to three
- New surface-level pedestrian crossings at Webster and Buchanan
- New traffic signal at Buchanan
- Sidewalk extensions at bus stops (Laguna) and street corners (Webster, Buchanan, Laguna)
- Median improvements at crossings (Webster, Buchanan, Laguna)
- Improved bike facilities crossing Webster
- Removal of one tree at Buchanan, and addition of new trees at Laguna & Webster

### PROJECT PROPOSALS



#### Legend

No parking (red) Accessible parking

30-minute parking Transit-only lanes (green) Transit shelter

(yellow) General parking

Sidewalk extension "bulb"

38 Geary stop

38R Geary Rapid sto