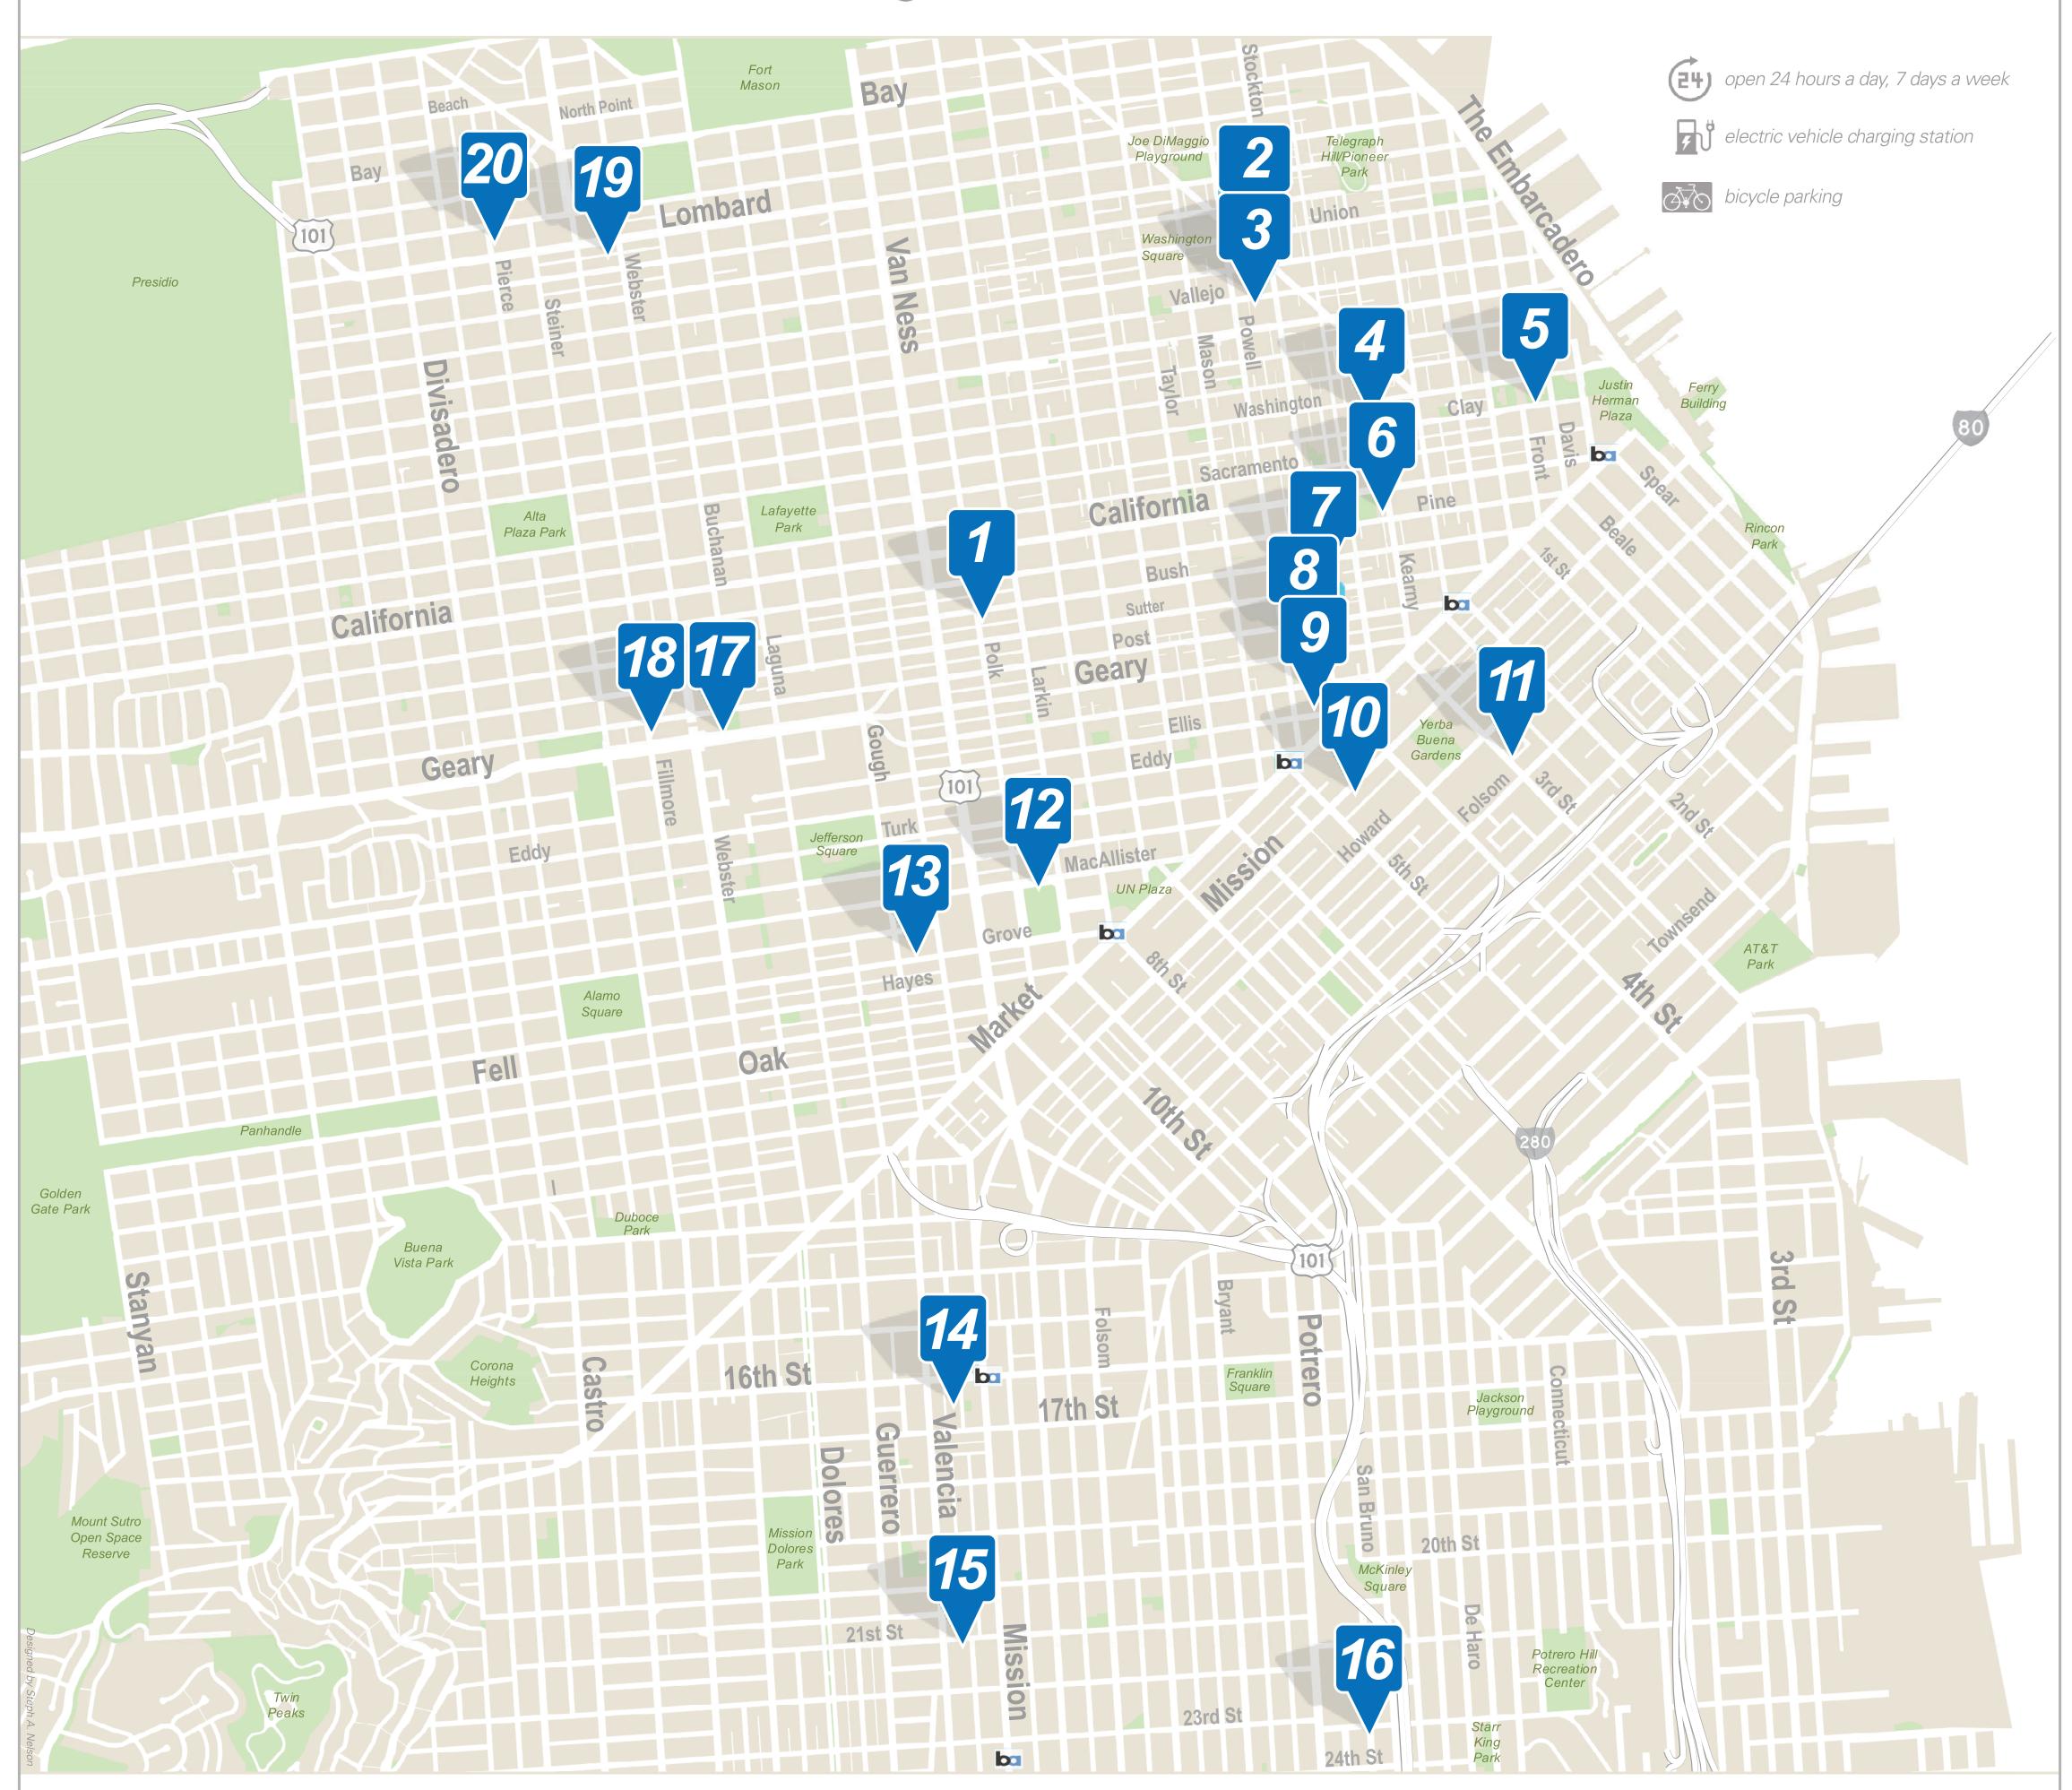

## Public Parking Garage Locations & Amenities

- Polk Bush Garage
  1399 Bush Street / tel (415) 567-7816
- Vallejo Street Garage
  766 Vallejo Street / tel (415) 989-4490
- Portsmouth Square Garage
  733 Kearny Street / tel (415) 982-6353
- Golden Gateway Garage
  250 Clay Street / tel (415) 433-4722 1 5
- St. Mary's Square Garage
  433 Kearny Street / tel (415) 956-8106
- Sutter Stockton Garage
  444 Stockton Street / tel (415) 982-7275
- Union Square Garage
  333 Post Street / tel (415) 397-0631
- Ellis O'Farrell Garage
  123 O'Farrell Street / tel (415) 986-4800 🖟 🐼
- Fifth and Mission Garage
  833 Mission Street / tel (415) 982-8522 ext 14 [7] [84]

- Moscone Center Garage
  255 3rd Street / tel (415) 777-2782
- Civic Center Garage
  355 McAllister Street / tel (415) 863-1537
- Performing Arts Garage
  360 Grove Street / tel (415) 252-8238
- 14 16th and Hoff Garage
  44 Hoff Street / tel (415) 861-4048
- Mission Bartlett Garage
  3255 21st Street / tel (415) 821-6715
- Zuckerberg SF Gen Hospital Garage
  2501 23rd Street / tel (415) 206-4907
- Japan Center Garage
  1610 Geary Blvd / tel (415) 567-4573
- Japan Center Annex Garage
  1680 Fillmore St / tel (415) 567-4573
- Lombard Street Garage
  2055 Lombard Street / tel (415) 440-1984 [1]
- Pierce Street Garage
  3252 Pierce Street / tel (415) 701-5226