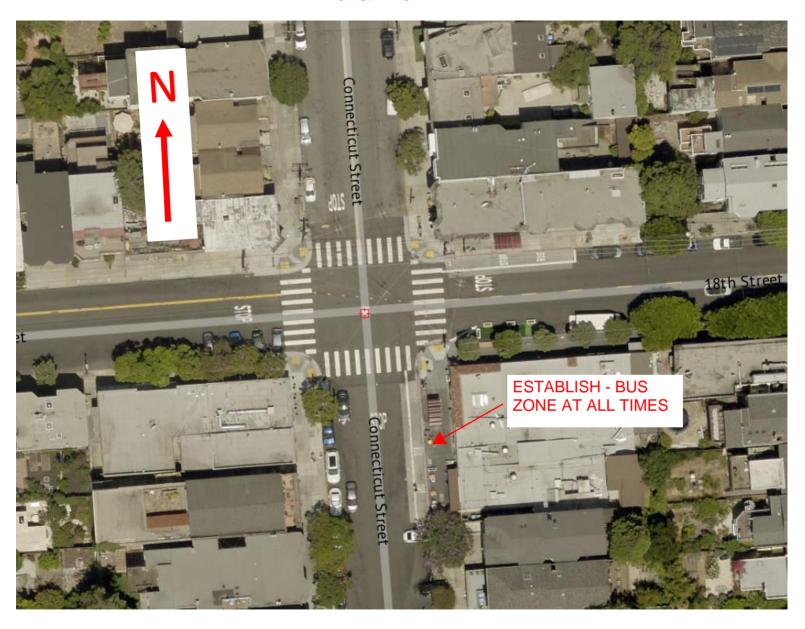

## **Aerial View**

### **ESTABLISH - BUS ZONE AT ALL TIMES**

Connecticut Street, east side, from 18th Street to 75 feet southerly

(Supervisor District 10)

The current bus zone on Connecticut Street at 18<sup>th</sup> Street reflects previous Muni service hours and allowed general parking between 8:30pm-5:30am. The new Muni service hours requires a bus zone at all times.