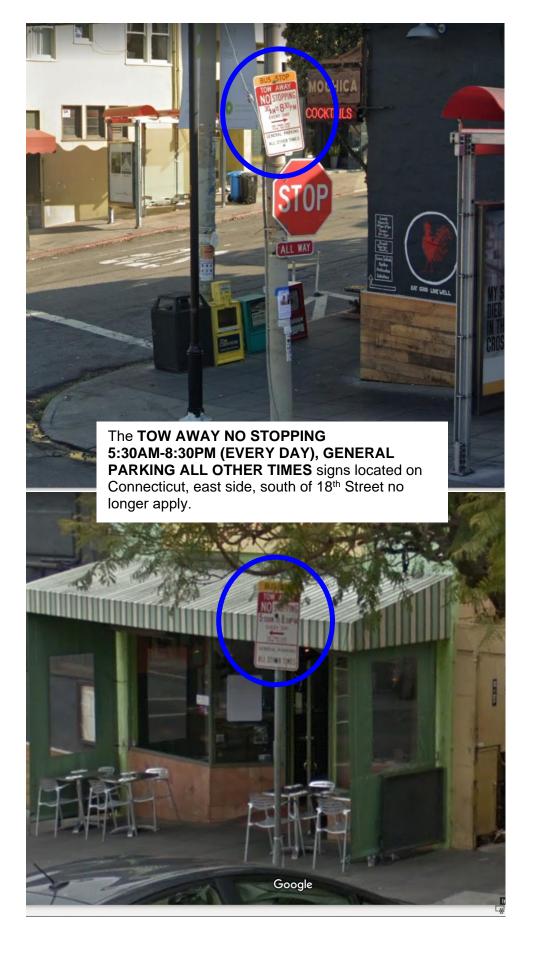

### **ESTABLISH - BUS ZONE AT ALL TIMES**

Connecticut Street, east side, from 18th Street to 75 feet southerly

(Supervisor District 10)

The current bus zone on Connecticut Street at 18<sup>th</sup> Street reflects previous Muni service hours and allowed general parking between 8:30pm-5:30am. The new Muni service hours requires a bus zone at all times.