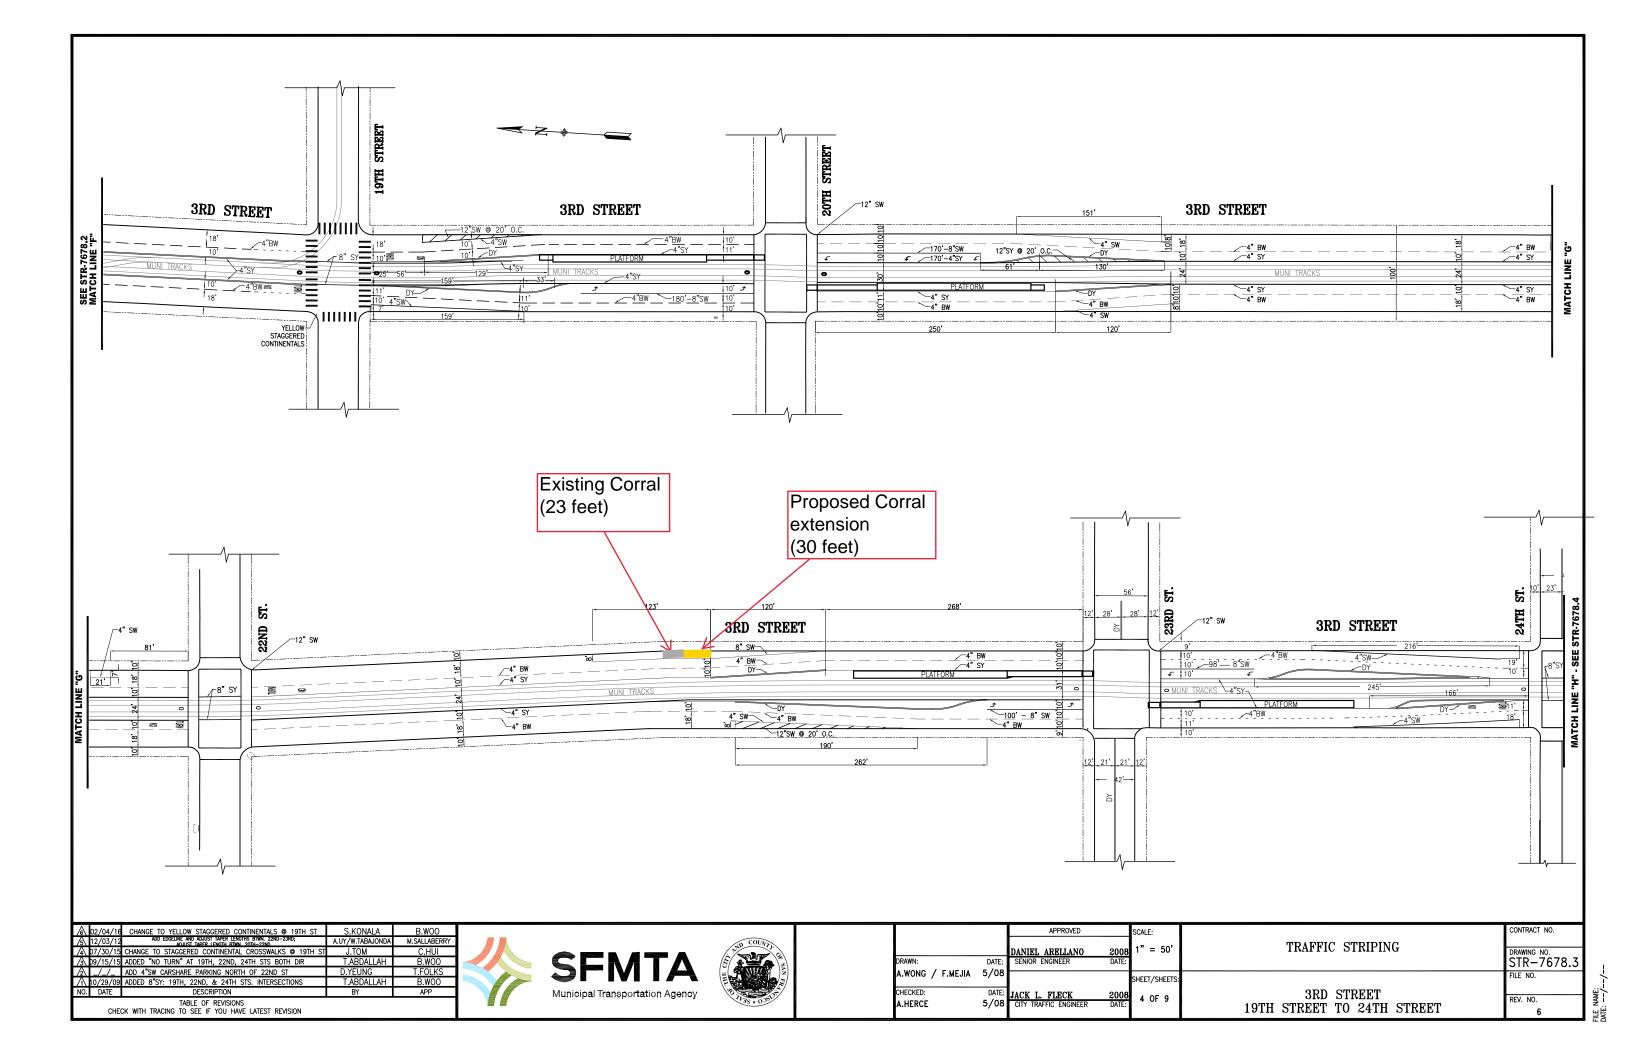

## SFMTA - TASC SUMMARY SHEET

| PreStaff_Date: 4/22/2021 Requested_by: Business Handled: Pallavi Panyam ∠ S                                                                                                                                                                                                                                                                                                                                                                                      | Public Hearing (  X Public Hearing I | Regular | No objections:                            |
|------------------------------------------------------------------------------------------------------------------------------------------------------------------------------------------------------------------------------------------------------------------------------------------------------------------------------------------------------------------------------------------------------------------------------------------------------------------|--------------------------------------|---------|-------------------------------------------|
| Section Head: MS MS                                                                                                                                                                                                                                                                                                                                                                                                                                              | Informational / (PH - Regular        | Other   | Other:                                    |
| Location: 2573 3rd Street                                                                                                                                                                                                                                                                                                                                                                                                                                        |                                      |         |                                           |
| Subject: On-Street Bicycle Parking                                                                                                                                                                                                                                                                                                                                                                                                                               |                                      |         |                                           |
| PROPOSAL / REQUEST: ESTABLISH - NO PARKING ANYTIME EXCEPT BICYCLES 3rd Street, east side, from 390 feet to 420 feet north of 23rd Street                                                                                                                                                                                                                                                                                                                         |                                      |         |                                           |
| This proposal would extend the existing bicycle corral at 2573 3rd Street by 30 feet (currently unmetered parking space) at the request of fronting business, Dogpatch Boulders.                                                                                                                                                                                                                                                                                 |                                      |         |                                           |
| (District 10)                                                                                                                                                                                                                                                                                                                                                                                                                                                    |                                      |         |                                           |
| Pallavi Panyam, pallavi.panyam@sfmta.com                                                                                                                                                                                                                                                                                                                                                                                                                         |                                      |         |                                           |
|                                                                                                                                                                                                                                                                                                                                                                                                                                                                  |                                      |         |                                           |
| BACKGROUND INFORMATION / COMMENTS  The proposed bicycle corral has been requested by fronting institution Dogpatch Boulders through a formal application process. SFMTA staff determined a bicycle corral was appropriate at this location based on demonstrated high bicycle parking demand. Installation of the bicycle corral will result in the removal of one unmetered parking space.  This new corral will extend the existing bicycle corral by 30 feet. |                                      |         |                                           |
| HEARING NOTIFICATION AND PRO                                                                                                                                                                                                                                                                                                                                                                                                                                     |                                      | X SFM1  | MENTAL CLEARANCE BY:  TA Attached Pending |