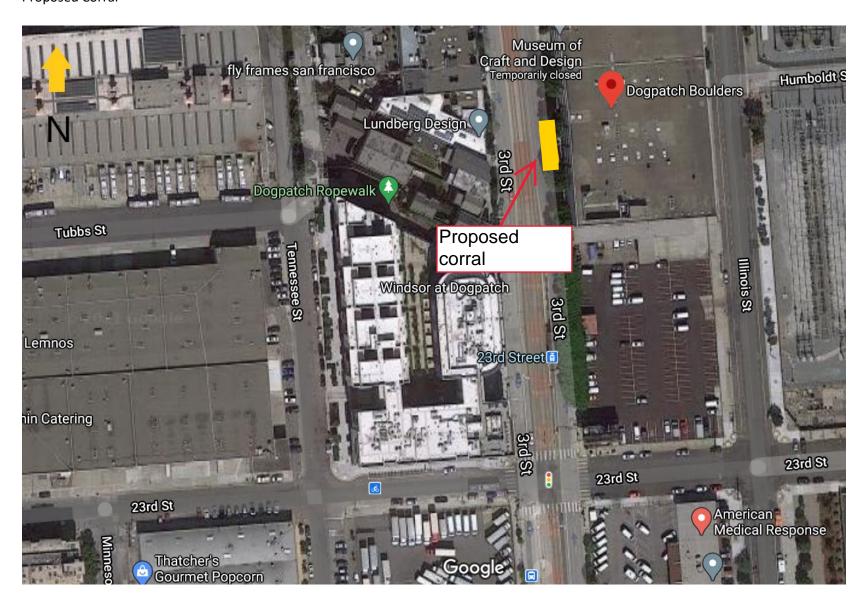

## SFMTA - TASC SUMMARY SHEET

| PreStaff_Date: 4/22/2021 Requested_by: Business Handled: Pallavi Panyam ∠ S                                                                                                                                                                                                                                                                                                                                                                                      | Public Hearing (  X Public Hearing I | Regular | No objections:                            |
|------------------------------------------------------------------------------------------------------------------------------------------------------------------------------------------------------------------------------------------------------------------------------------------------------------------------------------------------------------------------------------------------------------------------------------------------------------------|--------------------------------------|---------|-------------------------------------------|
| Section Head: MS MS                                                                                                                                                                                                                                                                                                                                                                                                                                              | Informational / (PH - Regular        | Other   | Other:                                    |
| Location: 2573 3rd Street                                                                                                                                                                                                                                                                                                                                                                                                                                        |                                      |         |                                           |
| Subject: On-Street Bicycle Parking                                                                                                                                                                                                                                                                                                                                                                                                                               |                                      |         |                                           |
| PROPOSAL / REQUEST: ESTABLISH - NO PARKING ANYTIME EXCEPT BICYCLES 3rd Street, east side, from 390 feet to 420 feet north of 23rd Street                                                                                                                                                                                                                                                                                                                         |                                      |         |                                           |
| This proposal would extend the existing bicycle corral at 2573 3rd Street by 30 feet (currently unmetered parking space) at the request of fronting business, Dogpatch Boulders.                                                                                                                                                                                                                                                                                 |                                      |         |                                           |
| (District 10)                                                                                                                                                                                                                                                                                                                                                                                                                                                    |                                      |         |                                           |
| Pallavi Panyam, pallavi.panyam@sfmta.com                                                                                                                                                                                                                                                                                                                                                                                                                         |                                      |         |                                           |
|                                                                                                                                                                                                                                                                                                                                                                                                                                                                  |                                      |         |                                           |
| BACKGROUND INFORMATION / COMMENTS  The proposed bicycle corral has been requested by fronting institution Dogpatch Boulders through a formal application process. SFMTA staff determined a bicycle corral was appropriate at this location based on demonstrated high bicycle parking demand. Installation of the bicycle corral will result in the removal of one unmetered parking space.  This new corral will extend the existing bicycle corral by 30 feet. |                                      |         |                                           |
| HEARING NOTIFICATION AND PRO                                                                                                                                                                                                                                                                                                                                                                                                                                     |                                      | X SFM1  | MENTAL CLEARANCE BY:  TA Attached Pending |

## 2573 3<sup>rd</sup> Street

## **Proposed Corral**

**2573 3<sup>rd</sup> Street** Proposed Corral

**Street View** 2573 3<sup>rd</sup> Street Proposed Corral