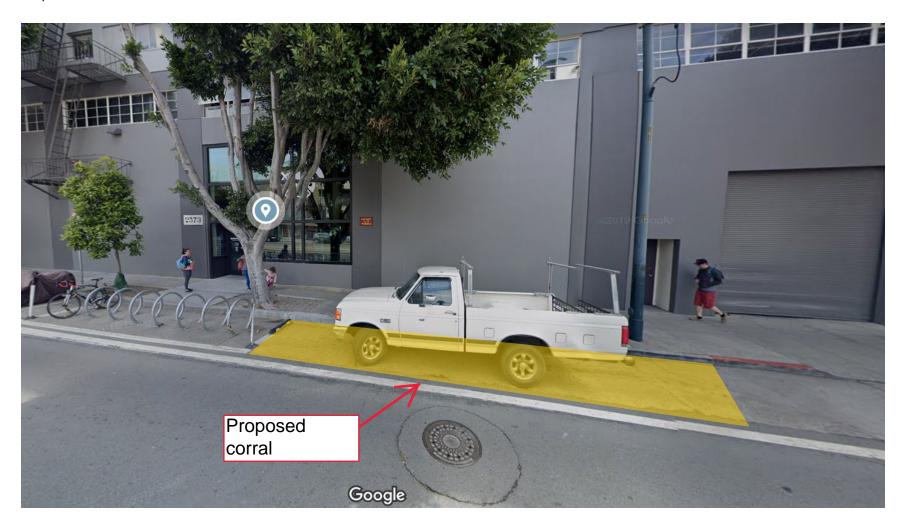

## SFMTA - TASC SUMMARY SHEET

| PreStaff_Date: 4/22/2021 Requested_by: Business Handled: Pallavi Panyam ∠ S                                                                                                                                                                                                                                                                                                                                                                                      | Public Hearing (  X Public Hearing I | Regular | No objections:                            |
|------------------------------------------------------------------------------------------------------------------------------------------------------------------------------------------------------------------------------------------------------------------------------------------------------------------------------------------------------------------------------------------------------------------------------------------------------------------|--------------------------------------|---------|-------------------------------------------|
| Section Head: MS MS                                                                                                                                                                                                                                                                                                                                                                                                                                              | Informational / (PH - Regular        | Other   | Other:                                    |
| Location: 2573 3rd Street                                                                                                                                                                                                                                                                                                                                                                                                                                        |                                      |         |                                           |
| Subject: On-Street Bicycle Parking                                                                                                                                                                                                                                                                                                                                                                                                                               |                                      |         |                                           |
| PROPOSAL / REQUEST: ESTABLISH - NO PARKING ANYTIME EXCEPT BICYCLES 3rd Street, east side, from 390 feet to 420 feet north of 23rd Street                                                                                                                                                                                                                                                                                                                         |                                      |         |                                           |
| This proposal would extend the existing bicycle corral at 2573 3rd Street by 30 feet (currently unmetered parking space) at the request of fronting business, Dogpatch Boulders.                                                                                                                                                                                                                                                                                 |                                      |         |                                           |
| (District 10)                                                                                                                                                                                                                                                                                                                                                                                                                                                    |                                      |         |                                           |
| Pallavi Panyam, pallavi.panyam@sfmta.com                                                                                                                                                                                                                                                                                                                                                                                                                         |                                      |         |                                           |
|                                                                                                                                                                                                                                                                                                                                                                                                                                                                  |                                      |         |                                           |
| BACKGROUND INFORMATION / COMMENTS  The proposed bicycle corral has been requested by fronting institution Dogpatch Boulders through a formal application process. SFMTA staff determined a bicycle corral was appropriate at this location based on demonstrated high bicycle parking demand. Installation of the bicycle corral will result in the removal of one unmetered parking space.  This new corral will extend the existing bicycle corral by 30 feet. |                                      |         |                                           |
| HEARING NOTIFICATION AND PRO                                                                                                                                                                                                                                                                                                                                                                                                                                     |                                      | X SFM1  | MENTAL CLEARANCE BY:  TA Attached Pending |

## 2573 3<sup>rd</sup> Street

## **Proposed Corral**

**2573 3<sup>rd</sup> Street** Proposed Corral

**Street View** 2573 3<sup>rd</sup> Street Proposed Corral