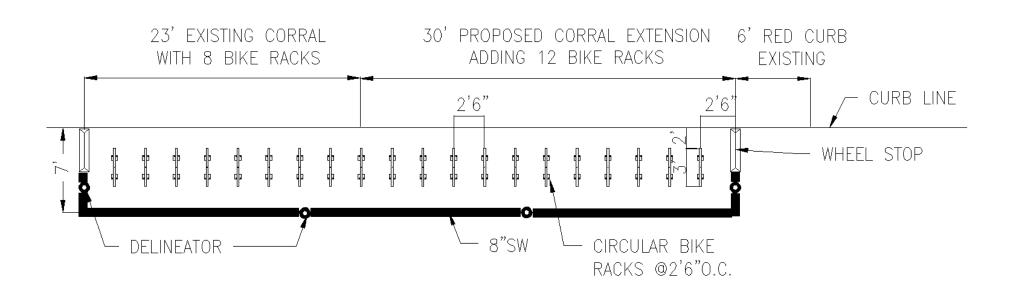

## SFMTA - TASC SUMMARY SHEET

| PreStaff_Date: 4/22/2021 Requested_by: Business Handled: Pallavi Panyam ∠ S                                                                                                                                                                                                                                                                                                                                                                                      | Public Hearing (  X Public Hearing I | Regular | No objections:                            |
|------------------------------------------------------------------------------------------------------------------------------------------------------------------------------------------------------------------------------------------------------------------------------------------------------------------------------------------------------------------------------------------------------------------------------------------------------------------|--------------------------------------|---------|-------------------------------------------|
| Section Head: MS MS                                                                                                                                                                                                                                                                                                                                                                                                                                              | Informational / (PH - Regular        | Other   | Other:                                    |
| Location: 2573 3rd Street                                                                                                                                                                                                                                                                                                                                                                                                                                        |                                      |         |                                           |
| Subject: On-Street Bicycle Parking                                                                                                                                                                                                                                                                                                                                                                                                                               |                                      |         |                                           |
| PROPOSAL / REQUEST: ESTABLISH - NO PARKING ANYTIME EXCEPT BICYCLES 3rd Street, east side, from 390 feet to 420 feet north of 23rd Street                                                                                                                                                                                                                                                                                                                         |                                      |         |                                           |
| This proposal would extend the existing bicycle corral at 2573 3rd Street by 30 feet (currently unmetered parking space) at the request of fronting business, Dogpatch Boulders.                                                                                                                                                                                                                                                                                 |                                      |         |                                           |
| (District 10)                                                                                                                                                                                                                                                                                                                                                                                                                                                    |                                      |         |                                           |
| Pallavi Panyam, pallavi.panyam@sfmta.com                                                                                                                                                                                                                                                                                                                                                                                                                         |                                      |         |                                           |
|                                                                                                                                                                                                                                                                                                                                                                                                                                                                  |                                      |         |                                           |
| BACKGROUND INFORMATION / COMMENTS  The proposed bicycle corral has been requested by fronting institution Dogpatch Boulders through a formal application process. SFMTA staff determined a bicycle corral was appropriate at this location based on demonstrated high bicycle parking demand. Installation of the bicycle corral will result in the removal of one unmetered parking space.  This new corral will extend the existing bicycle corral by 30 feet. |                                      |         |                                           |
| HEARING NOTIFICATION AND PRO                                                                                                                                                                                                                                                                                                                                                                                                                                     |                                      | X SFM1  | MENTAL CLEARANCE BY:  TA Attached Pending |

## 3RD STREET