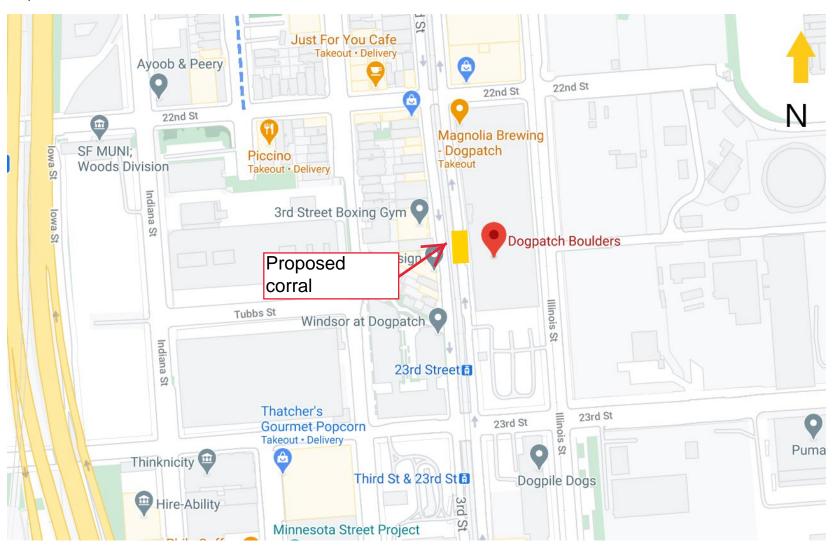

## SFMTA - TASC SUMMARY SHEET

| PreStaff_Date: 4/22/2021 Requested_by: Business Handled: Pallavi Panyam ∠ S                                                                                                                                                                                                                                                                                                                                                                                      | Public Hearing (  X Public Hearing I | Regular | No objections:                            |
|------------------------------------------------------------------------------------------------------------------------------------------------------------------------------------------------------------------------------------------------------------------------------------------------------------------------------------------------------------------------------------------------------------------------------------------------------------------|--------------------------------------|---------|-------------------------------------------|
| Section Head: MS MS                                                                                                                                                                                                                                                                                                                                                                                                                                              | Informational / (PH - Regular        | Other   | Other:                                    |
| Location: 2573 3rd Street                                                                                                                                                                                                                                                                                                                                                                                                                                        |                                      |         |                                           |
| Subject: On-Street Bicycle Parking                                                                                                                                                                                                                                                                                                                                                                                                                               |                                      |         |                                           |
| PROPOSAL / REQUEST: ESTABLISH - NO PARKING ANYTIME EXCEPT BICYCLES 3rd Street, east side, from 390 feet to 420 feet north of 23rd Street                                                                                                                                                                                                                                                                                                                         |                                      |         |                                           |
| This proposal would extend the existing bicycle corral at 2573 3rd Street by 30 feet (currently unmetered parking space) at the request of fronting business, Dogpatch Boulders.                                                                                                                                                                                                                                                                                 |                                      |         |                                           |
| (District 10)                                                                                                                                                                                                                                                                                                                                                                                                                                                    |                                      |         |                                           |
| Pallavi Panyam, pallavi.panyam@sfmta.com                                                                                                                                                                                                                                                                                                                                                                                                                         |                                      |         |                                           |
|                                                                                                                                                                                                                                                                                                                                                                                                                                                                  |                                      |         |                                           |
| BACKGROUND INFORMATION / COMMENTS  The proposed bicycle corral has been requested by fronting institution Dogpatch Boulders through a formal application process. SFMTA staff determined a bicycle corral was appropriate at this location based on demonstrated high bicycle parking demand. Installation of the bicycle corral will result in the removal of one unmetered parking space.  This new corral will extend the existing bicycle corral by 30 feet. |                                      |         |                                           |
| HEARING NOTIFICATION AND PRO                                                                                                                                                                                                                                                                                                                                                                                                                                     |                                      | X SFM1  | MENTAL CLEARANCE BY:  TA Attached Pending |

## 2573 3<sup>rd</sup> Street

## **Proposed Corral**

**2573 3<sup>rd</sup> Street** Proposed Corral

**Street View** 2573 3<sup>rd</sup> Street Proposed Corral