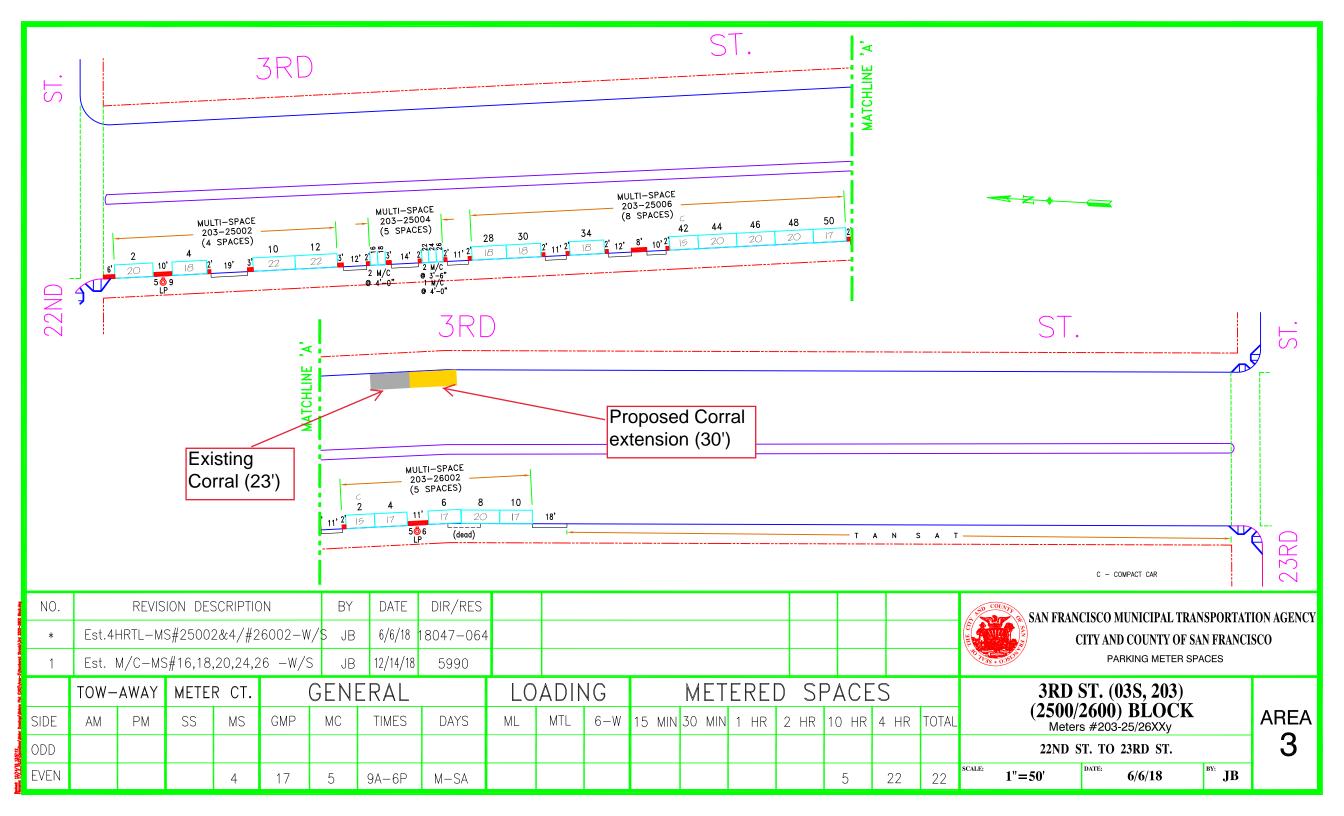

## SFMTA - TASC SUMMARY SHEET

| PreStaff_Date: 4/22/2021 Requested_by: Business Handled: Pallavi Panyam ∠ S                                                                                                                                                                                                                                                                                                                                                                                      | Public Hearing (  X Public Hearing I | Regular | No objections:                            |
|------------------------------------------------------------------------------------------------------------------------------------------------------------------------------------------------------------------------------------------------------------------------------------------------------------------------------------------------------------------------------------------------------------------------------------------------------------------|--------------------------------------|---------|-------------------------------------------|
| Section Head: MS MS                                                                                                                                                                                                                                                                                                                                                                                                                                              | Informational / (PH - Regular        | Other   | Other:                                    |
| Location: 2573 3rd Street                                                                                                                                                                                                                                                                                                                                                                                                                                        |                                      |         |                                           |
| Subject: On-Street Bicycle Parking                                                                                                                                                                                                                                                                                                                                                                                                                               |                                      |         |                                           |
| PROPOSAL / REQUEST: ESTABLISH - NO PARKING ANYTIME EXCEPT BICYCLES 3rd Street, east side, from 390 feet to 420 feet north of 23rd Street                                                                                                                                                                                                                                                                                                                         |                                      |         |                                           |
| This proposal would extend the existing bicycle corral at 2573 3rd Street by 30 feet (currently unmetered parking space) at the request of fronting business, Dogpatch Boulders.                                                                                                                                                                                                                                                                                 |                                      |         |                                           |
| (District 10)                                                                                                                                                                                                                                                                                                                                                                                                                                                    |                                      |         |                                           |
| Pallavi Panyam, pallavi.panyam@sfmta.com                                                                                                                                                                                                                                                                                                                                                                                                                         |                                      |         |                                           |
|                                                                                                                                                                                                                                                                                                                                                                                                                                                                  |                                      |         |                                           |
| BACKGROUND INFORMATION / COMMENTS  The proposed bicycle corral has been requested by fronting institution Dogpatch Boulders through a formal application process. SFMTA staff determined a bicycle corral was appropriate at this location based on demonstrated high bicycle parking demand. Installation of the bicycle corral will result in the removal of one unmetered parking space.  This new corral will extend the existing bicycle corral by 30 feet. |                                      |         |                                           |
| HEARING NOTIFICATION AND PRO                                                                                                                                                                                                                                                                                                                                                                                                                                     |                                      | X SFM1  | MENTAL CLEARANCE BY:  TA Attached Pending |