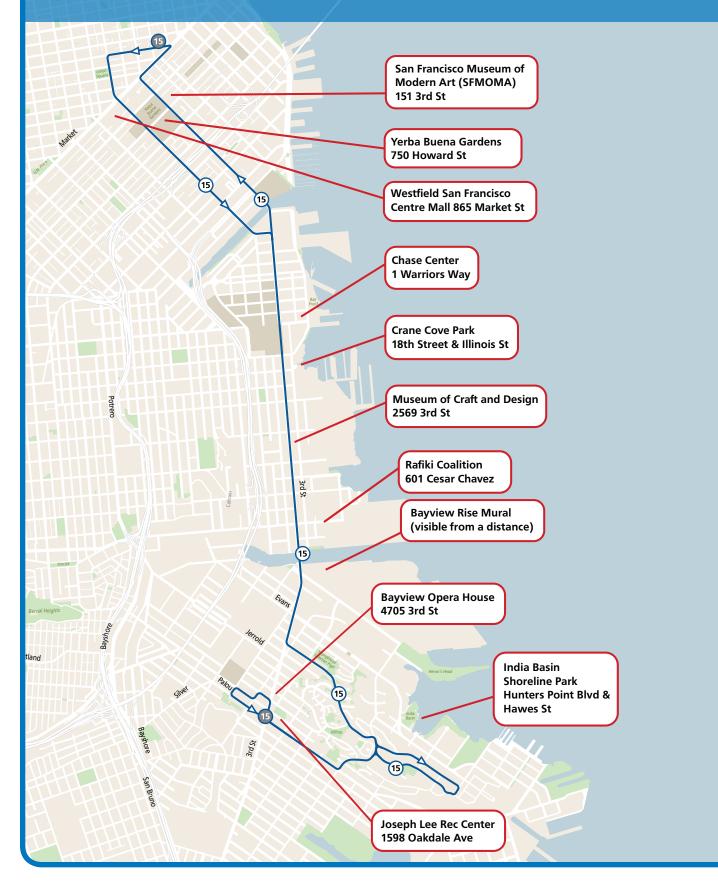

#### **Bayview/Hunters Point**

Located in the southeastern corner of the city, Bayview–Hunters Point possesses an industrial and naval legacy still seen today. While experiencing new development in recent years, the neighborhood continues to play a central role in its ethnic communities. The district boasts important gathering spaces like an opera house, parks, and community centers, and features unique local businesses that span from cafes to restaurants to breweries. Here you can visit...

- Bayview Opera House
- India Basin Shoreline Park

#### Dogpatch

Formerly a shipbuilding hub dating back to the 1800s and indigenous land for centuries before that, this dockside area retains an industrial vibe with large warehouses, many of which have been updated into residential lofts, art galleries, and indie shops. Dogpatch is a vibrant, up-and-coming area nestled between Potrero Hill and the bay and offers a mix of trendy restaurants, brunch cafes, brewpubs and wine bars. Here you can visit...

- Museum of Craft and Design
- Crane Cove Park

#### SoMa/Mission Bay

SoMa, or South of Market, is a vast, formerly industrial district. Today SOMA Pilipinas is officially recognized as SF's Filipino Cultural Heritage District and is being revitalized as a community hub following intentional redevelopment and displacement. Mission Bay, home of the Golden State Warriors, features new housing developments and rapid growth. This area boasts bayside views and a contemporary feel. Here you can visit...

- Yerba Buena Gardens
- Westfield San Francisco Centre Mall
- Chase Center
- Spark Social

🖪 311 Free language assistance / 免費語言協助 / Ayuda gratis con el idioma / Бесплатная помощь переводчиков / Trợ giúp Thông dịch Miên Phí / Assistance linguistique gratuite / 無料の言語支援 / Libreng tulong para sa wikang Filipino / 무료 언어 지원 / การช่วยเหลือทางด้านภาษาโดยไม่เสียค่าใช้จ่าย إلمالي على الرقم/ อาลางด้านภาษาโดยไม่เสียค่าใช้จ่าย