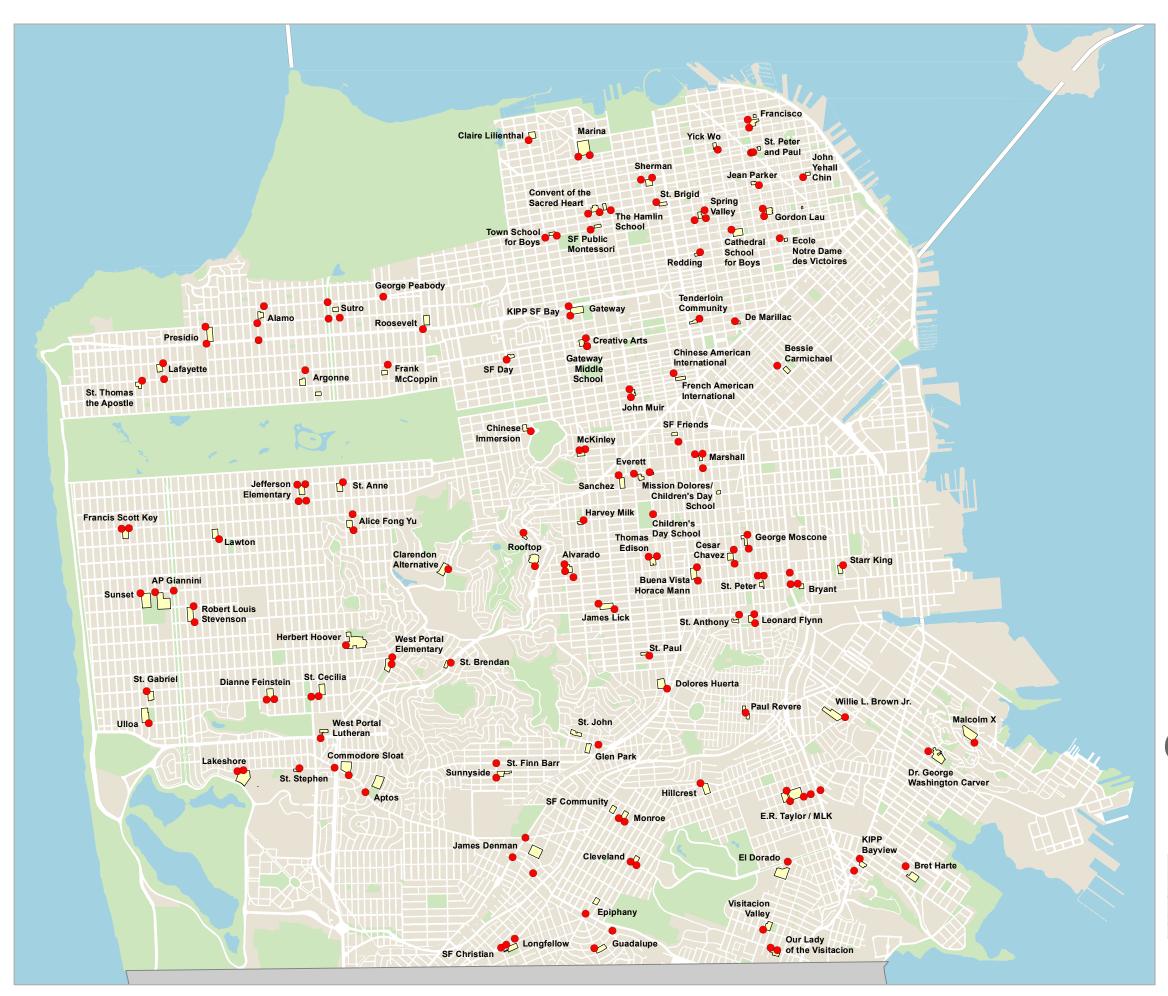

# **Crossing Guard Locations**

## Location of school crossing guards

#### August 2022

Approximately 180 school crossing guards serve public and private schools throughout San Francisco, assisting children in arriving and departing safely each day. This map shows where crossing guards are located throughout the city.

## LEGEND

Schools

Date Saved: 8/31/2022