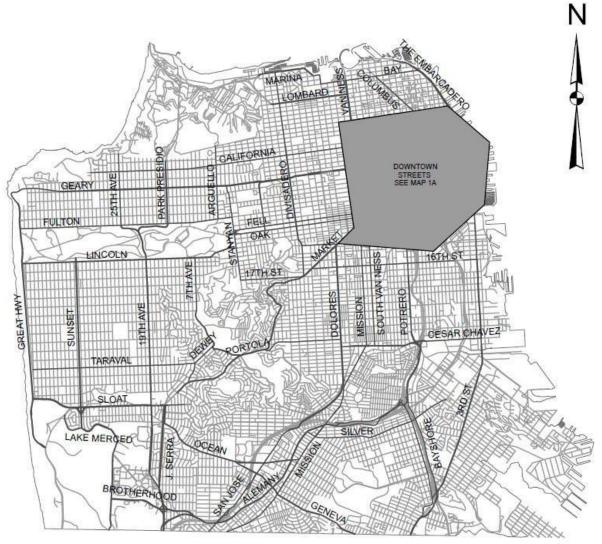

### Notes:

This map does not show all the restricted streets clearly. Check Table 1 in Appendix C for the detailed list and applicable restrictions.

MONTGOMERY Ν DAVIS FRONT BATTERY SANSOME LEAVENWORTH STOCKTON KEARNY POWELL GRANT MASON HYDE ST TAYLOR VAN NESS FRANKLIN JONES LARKIN POLK GOUGH BROADWAY TUNNEL UNIO BROADWAY PACIFIC JACKSON WASHINGTON CLAY THE PHILE SACRAMENTO CALIFORNIA MAR ALL D PINE 2/2 LEN NOVIE CHIERS BUSH PAR SUTTER POST GEARY HOLIDAY OFARRELL RESTRICTIONS ELLIS BOUDARY EDDY TURK GOLDEN GATE MCALLISTER AT&TPAR FULTON NOST GROVE HAYES 20 St 8 FELL OAK TH OF PAGE STA STA STILS. THE ST VAN NE S PPINOTIS STA ST STH ST ATT ST THIS DUBOC BTH ST DIVISION ST AN AN MISSION GUERRERO VALENCIA HOWARD FOLSOM HARRISON DE HARO BRYANT POTRERO

MAP 1A Area of Important Streets (Downtown)

Notes:

- 1. No construction activity is allowed on the streets within the solid bounded area from 7 a.m. to 9 a.m. and 3 p.m. to 7 p.m. Monday through Friday. Consult Table 1 in Appendix C for more specific restrictions on individual streets.
- 2. Prohibition of construction activity does not apply to alleys.