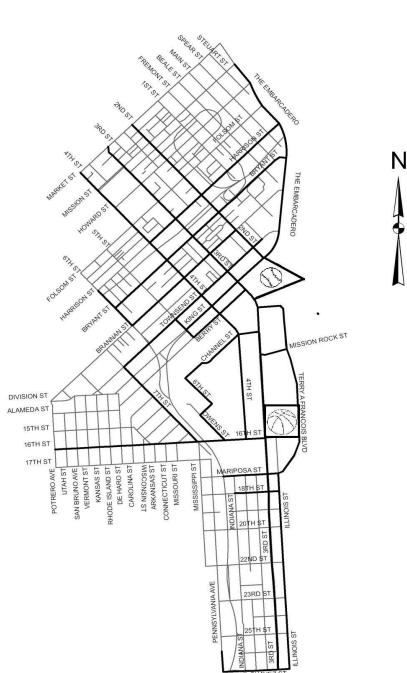

# TABLE 3ORACLE PARK and CHASE CENTER (SEE MAP 3)

|    | Street                  | Limits                                             |  |
|----|-------------------------|----------------------------------------------------|--|
| 1  | 16 <sup>th</sup> Street | Potrero Avenue to 3 <sup>rd</sup> Street           |  |
| 2  | 25 <sup>th</sup> Street | Illinois Street to 3 <sup>rd</sup> Street          |  |
| 3  | 2 <sup>nd</sup> Street  | Market Street to The Embarcadero                   |  |
| 4  | 3rd Street              | Market Street to Cesar Chavez Street               |  |
| 5  | 4 <sup>th</sup> Street  | Market Street to 3 <sup>rd</sup> Street            |  |
| 6  | 5 <sup>th</sup> Street  | Berry Street to King Street                        |  |
| 7  | 6 <sup>th</sup> Street  | Channel Street to Owens Street                     |  |
| 8  | 7 <sup>th</sup> Street  | Townsend Street to 16 <sup>th</sup> Street         |  |
| 9  | Berry Street            | 3 <sup>rd</sup> Street to 5 <sup>th</sup> Street   |  |
| 10 | Bryant Street           | 2 <sup>nd</sup> Street to 3 <sup>rd</sup> Street   |  |
| 11 | Cesar Chavez Street     | Pennsylvania Avenue to Illinois Street             |  |
| 12 | Channel Street          | 3 <sup>rd</sup> Street to 4 <sup>th</sup> Street   |  |
| 13 | Harrison Street         | The Embarcadero to 3 <sup>rd</sup> Street          |  |
| 14 | Illinois Street         | Cesar Chavez Street to Mariposa Street             |  |
| 15 | King Street             | 2 <sup>nd</sup> Street to 5 <sup>th</sup> Street   |  |
| 16 | Mariposa Street         | Pennsylvania Avenue to Illinois Street             |  |
| 17 | Mariposa Street         | Terry Francois Boulevard to Mississippi<br>Street  |  |
| 18 | Market Street           | 2 <sup>nd</sup> Street to 4 <sup>th</sup> Street   |  |
| 19 | Mission Rock Street     | 3 <sup>rd</sup> Street to Terry Francois Boulevard |  |
| 21 | Owens Street            | 6 <sup>th</sup> Street to 16 <sup>th</sup> Street  |  |
| 22 | Pennsylvania Avenue     | I 280 SB onramp to Cesar Chavez Street             |  |
| 23 | Terry Francois Blvd     | 3 <sup>rd</sup> Street to Mariposa Street          |  |
| 24 | The Embarcadero         | Market Street to King Street                       |  |
| 25 | Townsend Street         | 2 <sup>nd</sup> Street to 7 <sup>th</sup> Street   |  |

Restrictions apply for all events at Oracle Park. For event information, see the Giants website at:

https://www.mlb.com/giants

**APPENDIX D: MAPS** 

MAP 1 Streets of Major Traffic Importance