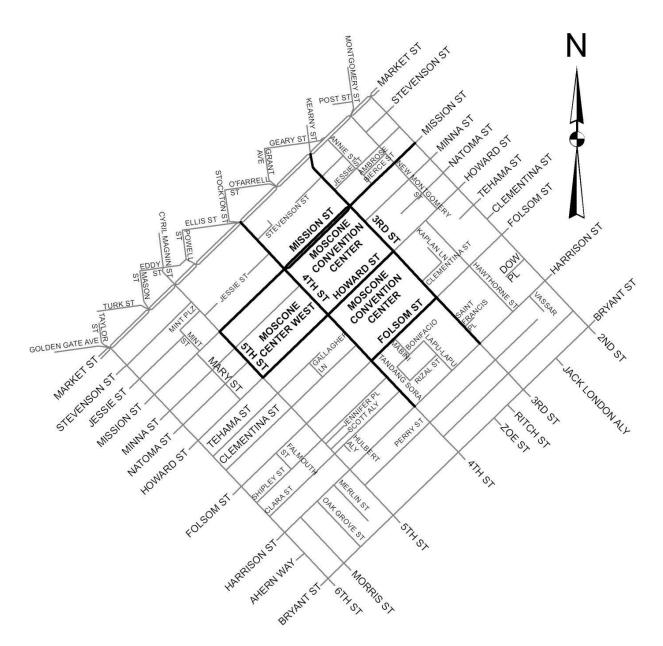

## TABLE 2MOSCONE CONVENTION CENTER (SEE MAP 2)

NO CONSTRUCTION ACITIVITY IS PERMITTED ON THESE STREETS FROM ONE HOUR BEFORE TO ONE HOUR AFTER MAJOR EVENTS AT THE MOSCONE CONVENTION CENTER. CONTRACTOR IS NOT ALLOWED TO LEAVE ANY HOLES, DEBRIS, AND MATERIAL/EQUIPMENT IN THE TRAFFIC LANES, INCLUDING TOW-AWAY LANES, DURING THESE HOURS.

|    | Street                 | Limits                                           |  |
|----|------------------------|--------------------------------------------------|--|
| 1. | Mission Street         | 2 <sup>nd</sup> Street to 5 <sup>th</sup> Street |  |
| 2. | Howard Street          | 3 <sup>rd</sup> Street to 5 <sup>th</sup> Street |  |
| 3. | Folsom Street          | 3 <sup>rd</sup> Street to 4 <sup>th</sup> Street |  |
| 4. | 3 <sup>rd</sup> Street | Market Street to Harrison Street                 |  |
| 5. | 4 <sup>th</sup> Street | Market Street to Harrison Street                 |  |
| 6. | 5 <sup>th</sup> Street | Mission Street to Howard Street                  |  |

For event information, see the Moscone Convention Center website: https://www.moscone.com/events

MAP 2 Restrictions for Streets Around Moscone Convention Center During Major Events

Notes:

- 1. No construction activity is permitted on highlighted streets from one (1) hour before until one (1) hour after major events in the Moscone Center.
- 2. For information regarding event schedules, see Moscone Center website at <u>https://www.moscone.com/events</u> or contact the convention center management at 415.974.4073.