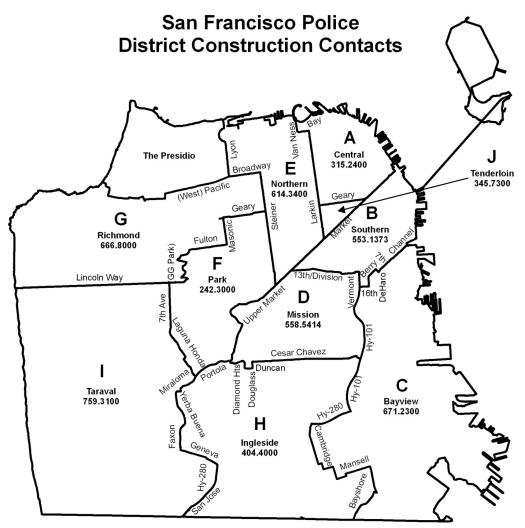

MAP 4 Bicycle Route Network

MAP 5 San Francisco Police Department (SFPD) District Construction Coordinators

#### **10B CONSTRUCTION CONTACTS**

|   | STATION    | WORK         | STATION      |  |  |
|---|------------|--------------|--------------|--|--|
|   |            | PHONE        | FAX          |  |  |
| Α | Central    | 415.315.2400 | 415.315.2450 |  |  |
| B | Southern   | 415.553.1373 | 415.553.1073 |  |  |
| С | Bayview    | 415.671.2300 | 415.671.2345 |  |  |
| D | Mission    | 415.558.5414 | 415.558.5447 |  |  |
| Ε | Northern   | 415.614.3400 | 415.614.3434 |  |  |
| F | Park       | 415.242.3000 | 415.242.3005 |  |  |
| G | Richmond   | 415.666.8000 | 415.666.8060 |  |  |
| Η | Ingleside  | 415.404.4000 | 415.404.4008 |  |  |
| Ι | Taraval    | 415.759.3100 | 415.753.7220 |  |  |
| J | Tenderloin | 415.345.7300 | 415.345.7370 |  |  |