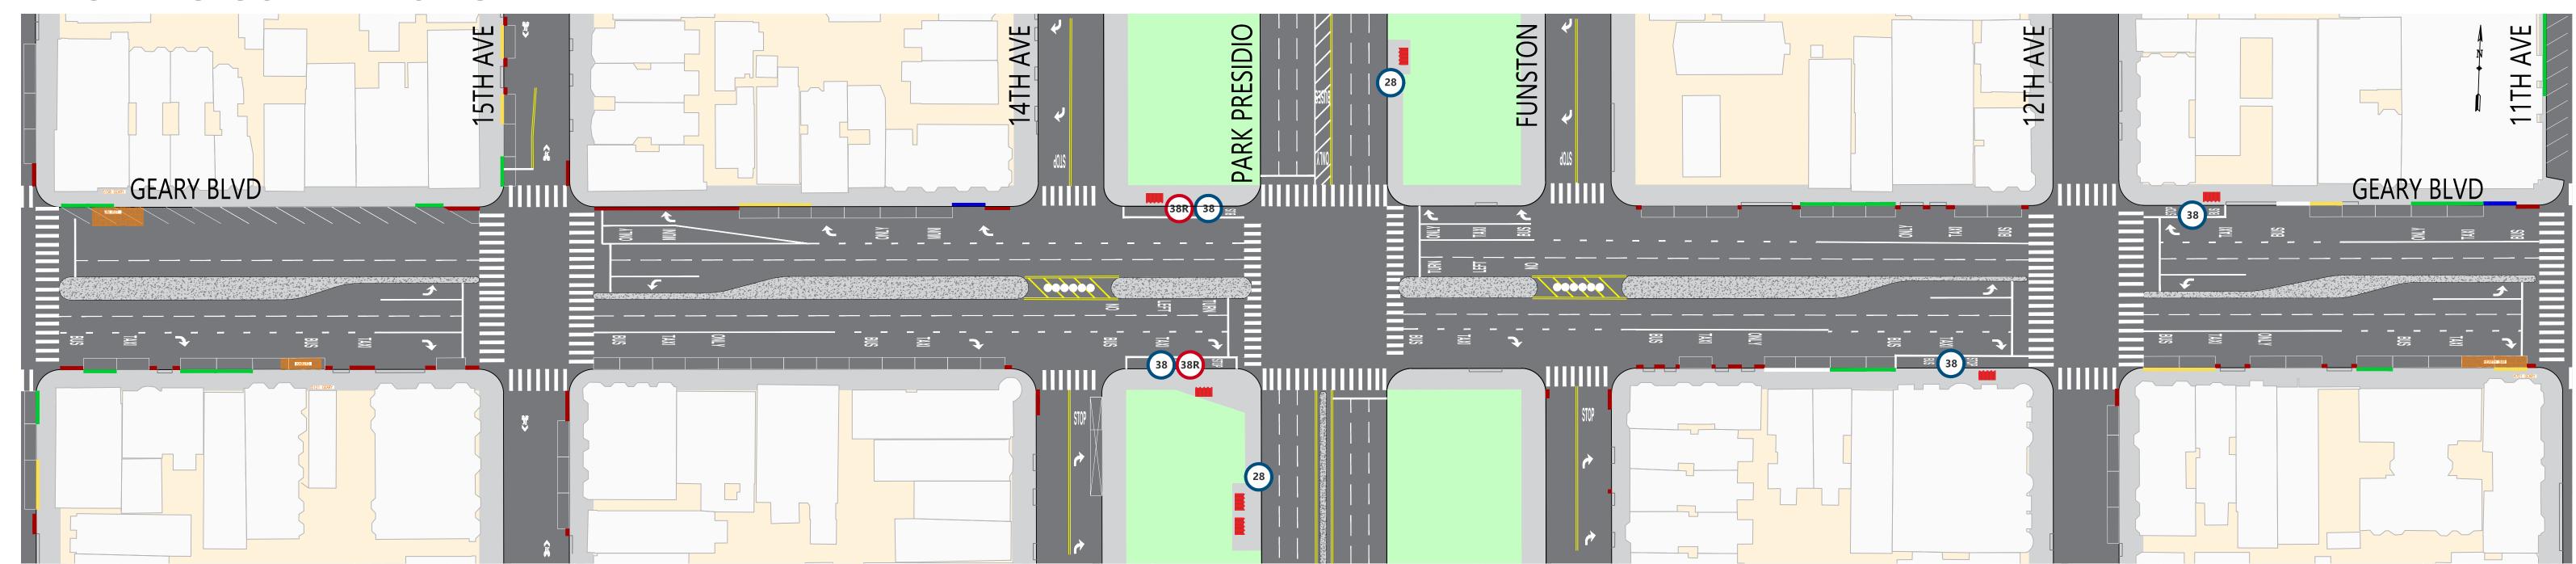

## **Geary Boulevard Improvement Project**



## **EXISTING CONDITIONS**



PROJECT PROPOSALS (Updated Fall 2022)



## **SUMMARY OF PROPOSALS**

New dedicated red transit-only lanes

Relocation of the inbound Park Presidio Rapid stop across the street

Sidewalk extensions at Park Presidio northwest & southeast corners that restrict right-turns from Geary onto 14th Ave northbound & Funston southbound Removal of the 12th Ave local stops

Pedestrian bulbouts at the corners of 12th and 11th avenues

Restriction of the left-turns from westbound Geary onto 12th Ave and eastbound Geary onto 11th Ave

Updated parking and loading regulations based on merchant and survey feedback

New angled parking on 14th Ave, north of Geary, and Funston Ave, south of Geary

Traffic safety treatments including expanded median refuges, daylighting and leading pedestrian signals

## **LE