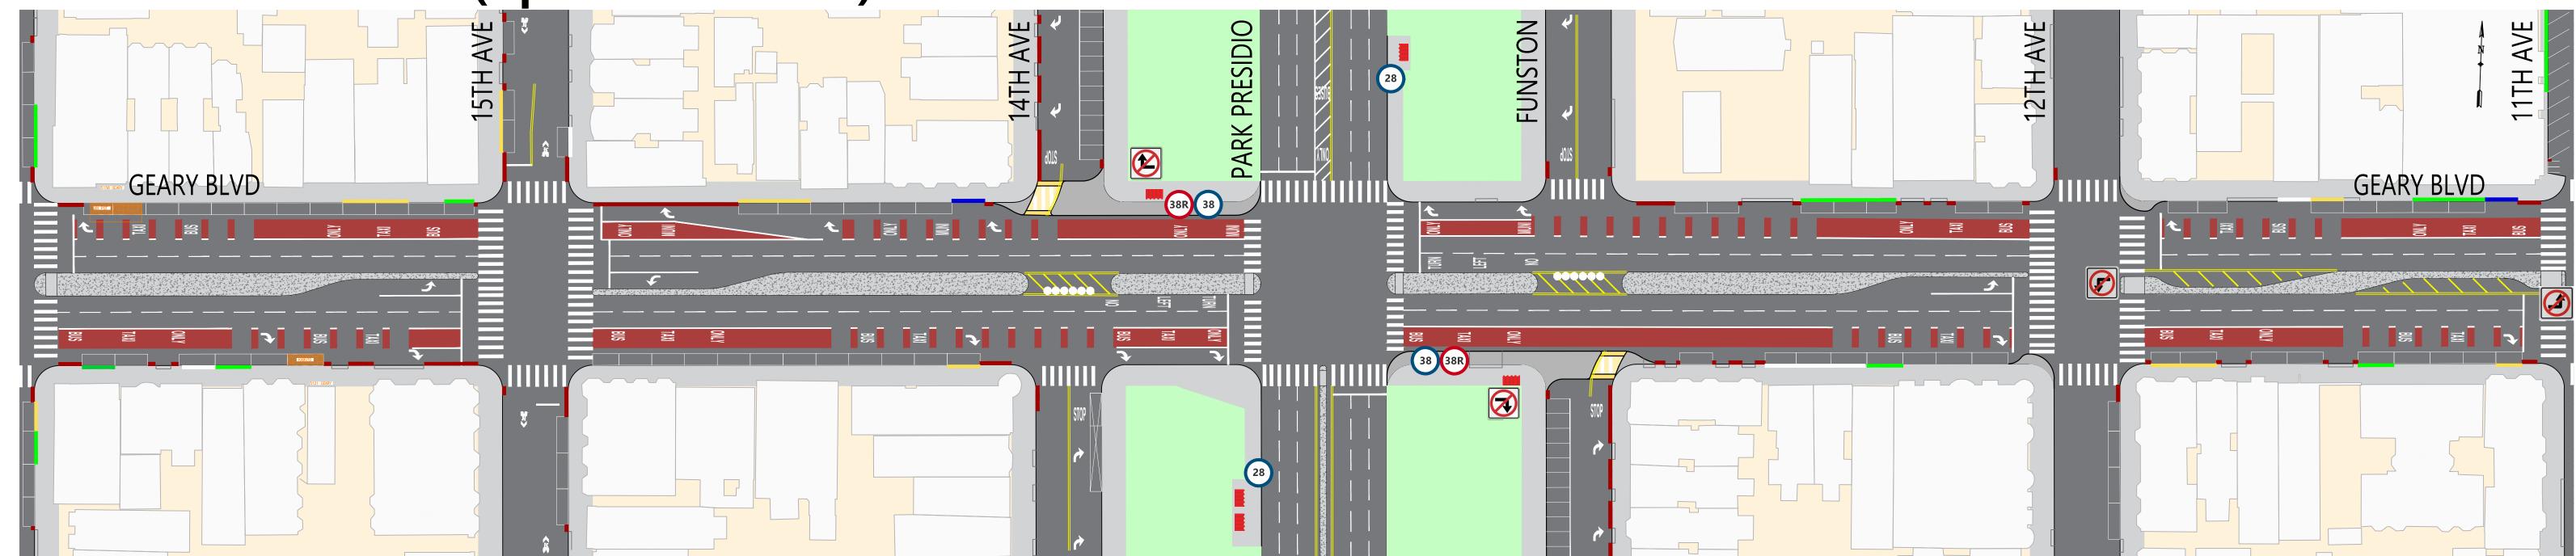

## **SUMMARY OF PROPOSALS**

New dedicated red transit-only lanes

Relocation of the inbound Park Presidio Rapid stop across the street

Sidewalk extensions at Park Presidio northwest & southeast corners that restrict right-turns from Geary onto 14th Ave northbound & Funston southbound Removal of the 12th Ave local stops

Pedestrian bulbouts at the corners of 12th and 11th avenues

Restriction of the left-turns from westbound Geary onto 12th Ave and eastbound Geary onto 11th Ave

Updated parking and loading regulations based on merchant and survey feedback

New angled parking on 14th Ave, north of Geary, and Funston Ave, south of Geary

Traffic safety treatments including expanded median refuges, daylighting and leading pedestrian signals