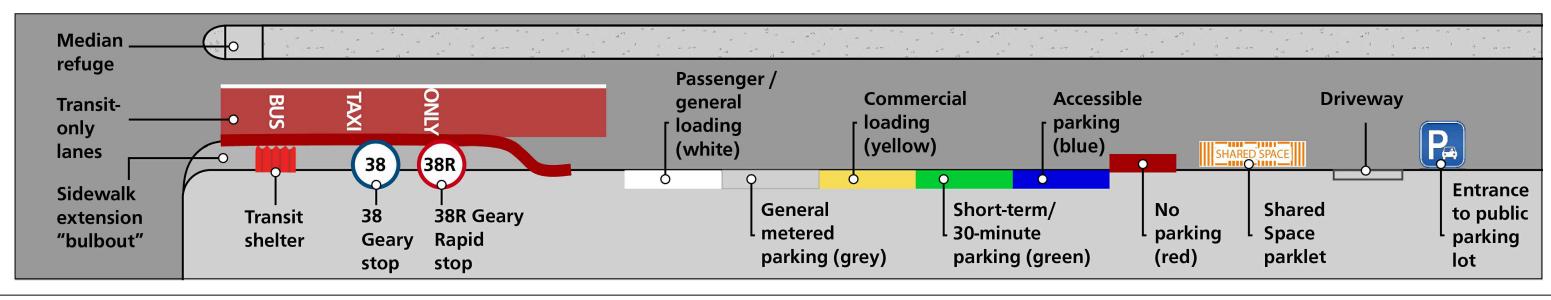

T PROPOSALS (Updated Fall 2022)



## **SUMMARY OF PROPOSALS**

New dedicated red transit-only lanes

Relocation of the inbound Park Presidio Rapid stop across the street

Sidewalk extensions at Park Presidio northwest & southeast corners that restrict right-turns from Geary onto 14th Ave northbound & Funston southbound Removal of the 12th Ave local stops

Pedestrian bulbouts at the corners of 12th and 11th avenues

Restriction of the left-turns from westbound Geary onto 12th Ave and eastbound Geary onto 11th Ave

Updated parking and loading regulations based on merchant and survey feedback

New angled parking on 14th Ave, north of Geary, and Funston Ave, south of Geary

Traffic safety treatments including expanded median refuges, daylighting and leading pedestrian signals

## **LEGEND**