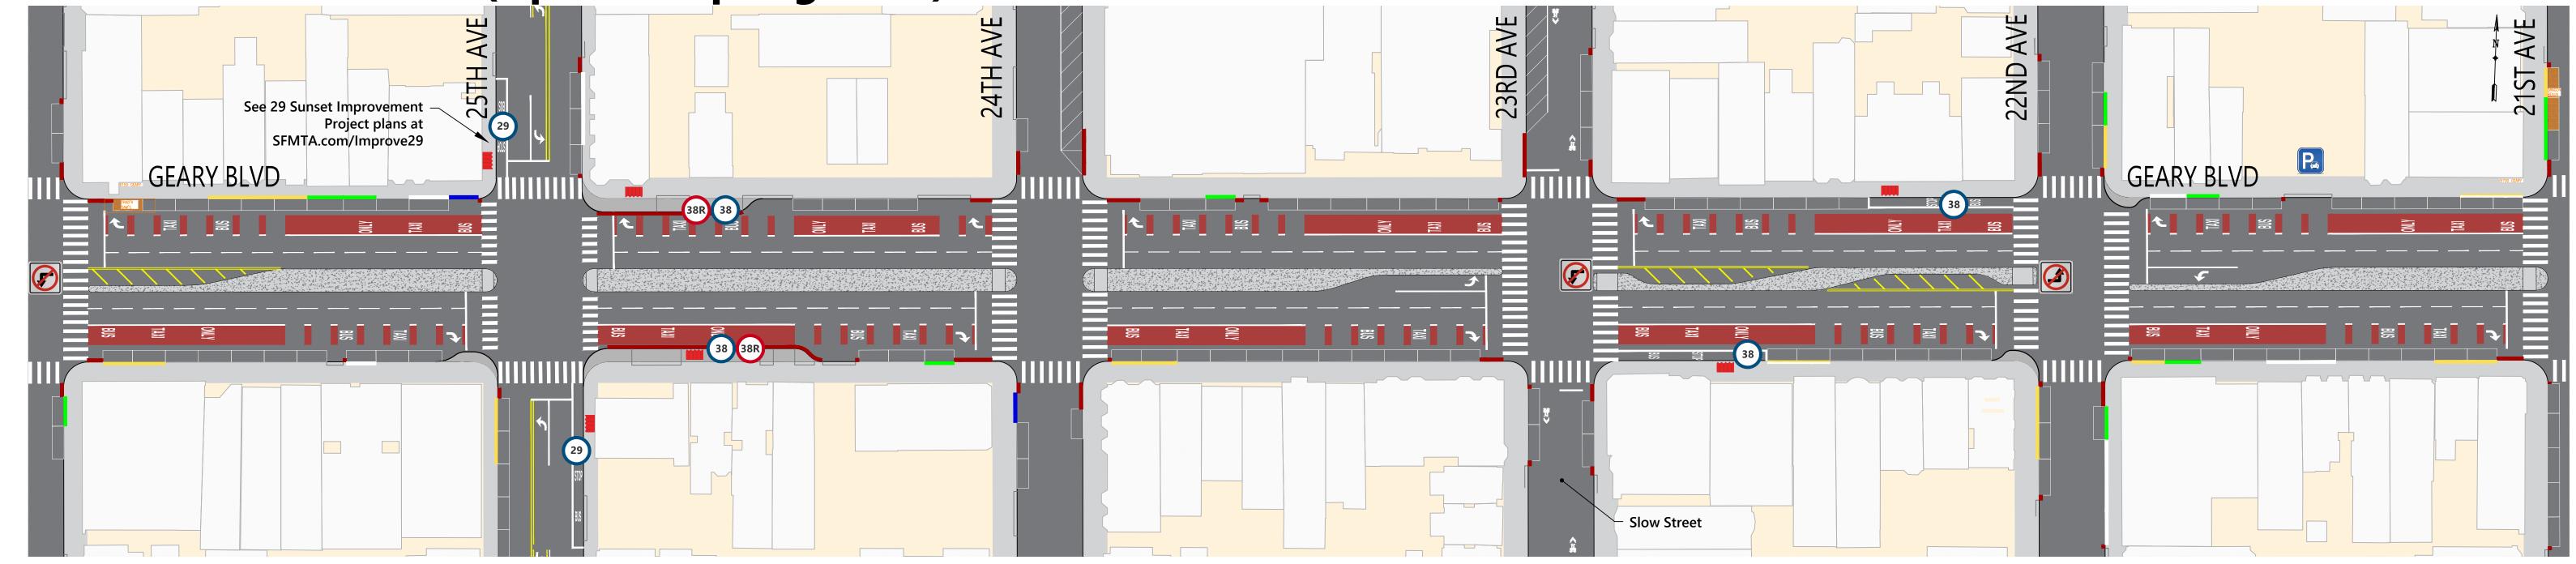

## **SUMMARY OF PROPOSALS**

New dedicated red transit-only lanes

Relocation of the inbound 25th Ave Rapid stop across the street, with new widened sidewalk

Relocation of the 22nd/23rd Ave local stops across the street

Pedestrian bulbouts at the corners of 25th and 22nd avenues

Restriction of the left-turns from westbound Geary onto 26th and 23rd avenues and eastbound Geary onto 22nd Ave

Updated parking and loading regulations based on merchant and survey feedback

New angled parking on 24th and 23rd avenues, north of Geary

Traffic safety treatments including expanded median refuges, daylighting and leading pedestrian signals