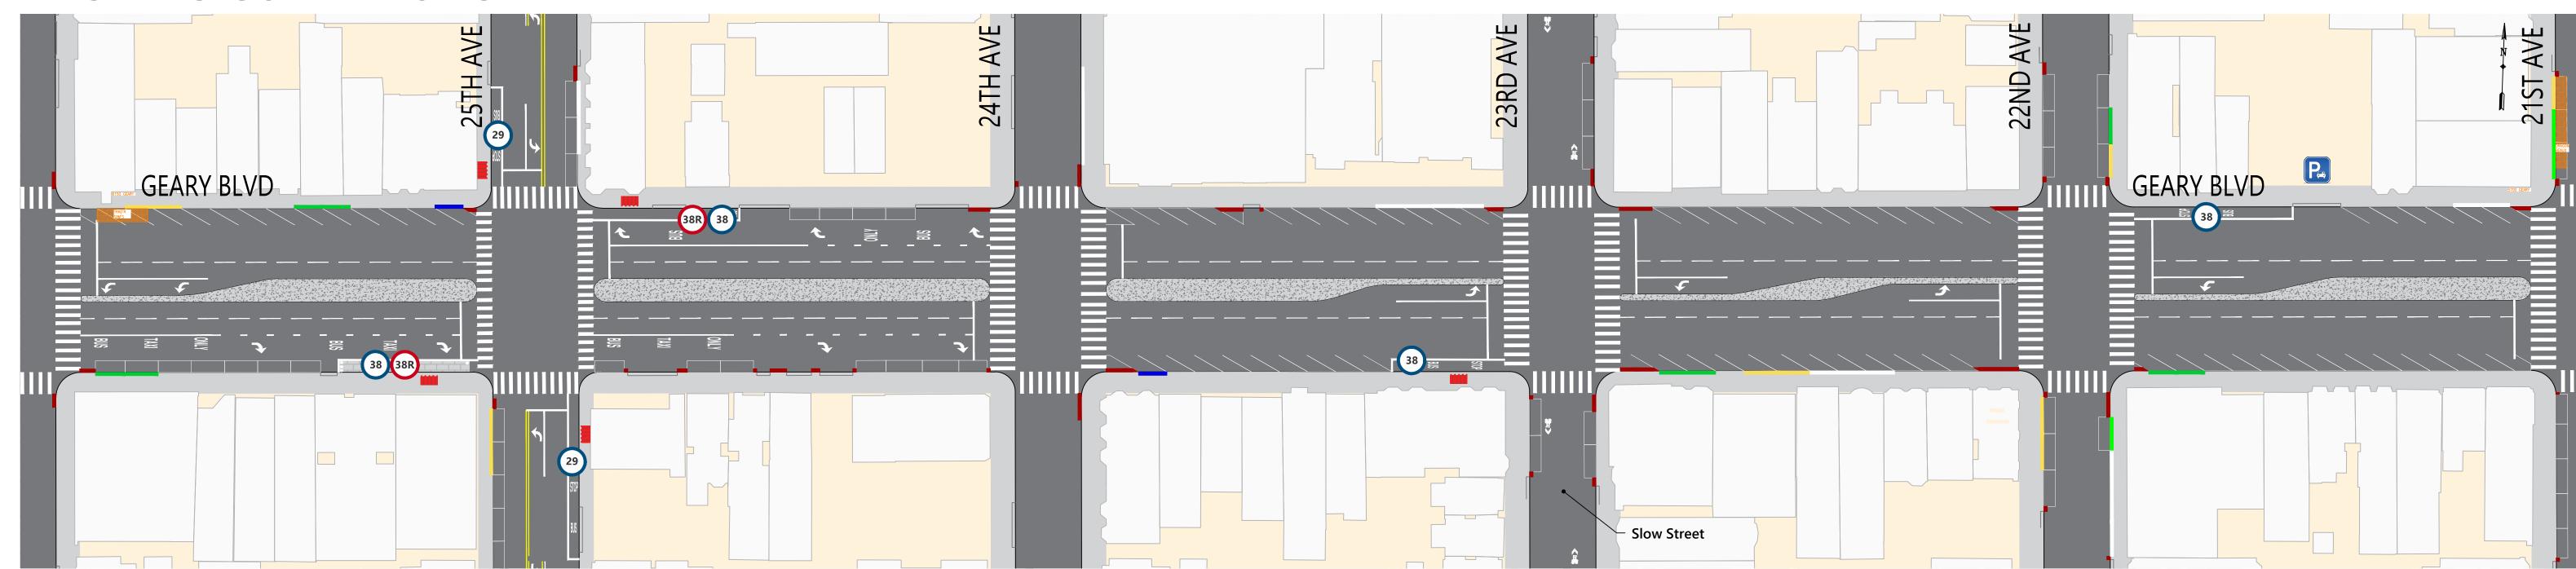

## **Geary Boulevard Improvement Project**



## **EXISTING CONDITIONS**



**PROJECT PROPOSALS (Updated Spring 2023)** 



## **SUMMARY OF PROPOSALS**

New dedicated red transit-only lanes

Relocation of the inbound 25th Ave Rapid stop across the street, with new widened sidewalk

Relocation of the 22nd/23rd Ave local stops across the street

Pedestrian bulbouts at the corners of 25th and 22nd avenues

Restriction of the left-turns from westbound Geary onto 26th and 23rd avenues and eastbound Geary onto 22nd Ave

Updated parking and loading regulations based on merchant and survey feedback

New angled parking on 24th and 23rd avenues, north of Geary

Traffic safety treatments including expanded median refuges, daylighting and leading pedestrian signals

## **LEGEND**