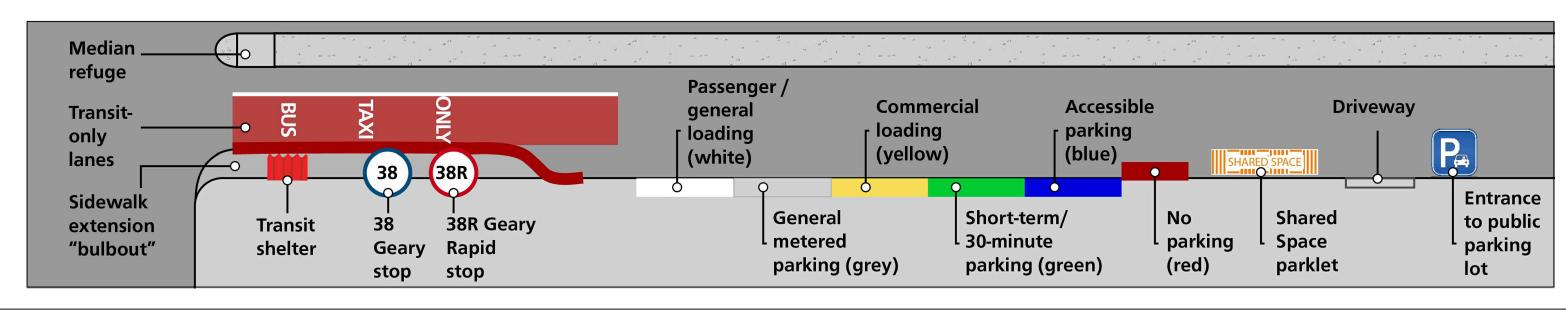

## **Geary Boulevard Improvement Project**



## **EXISTING CONDITIONS**



**PROJECT PROPOSALS (Updated Spring 2023)** 



## **SUMMARY OF PROPOSALS**

New dedicated red transit-only lanes

Relocation of the inbound 25th Ave Rapid stop across the street, with new widened sidewalk

Relocation of the 22nd/23rd Ave local stops across the street

Pedestrian bulbouts at the corners of 25th and 22nd avenues

Restriction of the left-turns from westbound Geary onto 26th and 23rd avenues and eastbound Geary onto 22nd Ave

Updated parking and loading regulations based on merchant and survey feedback

New angled parking on 24th and 23rd avenues, north of Geary

Traffic safety treatments including expanded median refuges, daylighting and leading pedestrian signals

## **LEGEND**