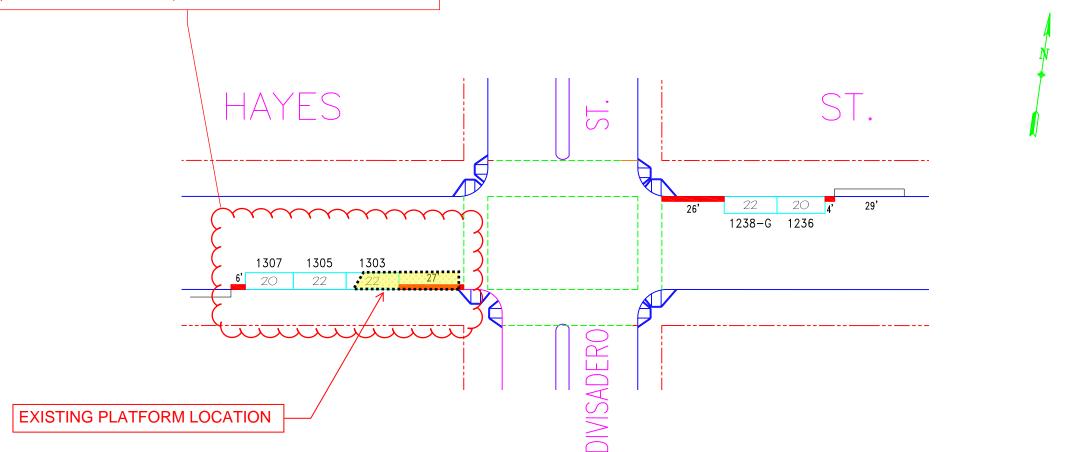

#### PROPOSAL / REQUEST: ESTABLISH - BUS ZONE

Hayes Street, south side, from Divisadero Street to 97 feet westerly (removes metered spaces #1303, 1305 and 1307) (Supervisor District 5)

Proposal to replace near-side temporary wooden boarding platform with a bus zone for the 21 Hayes route.