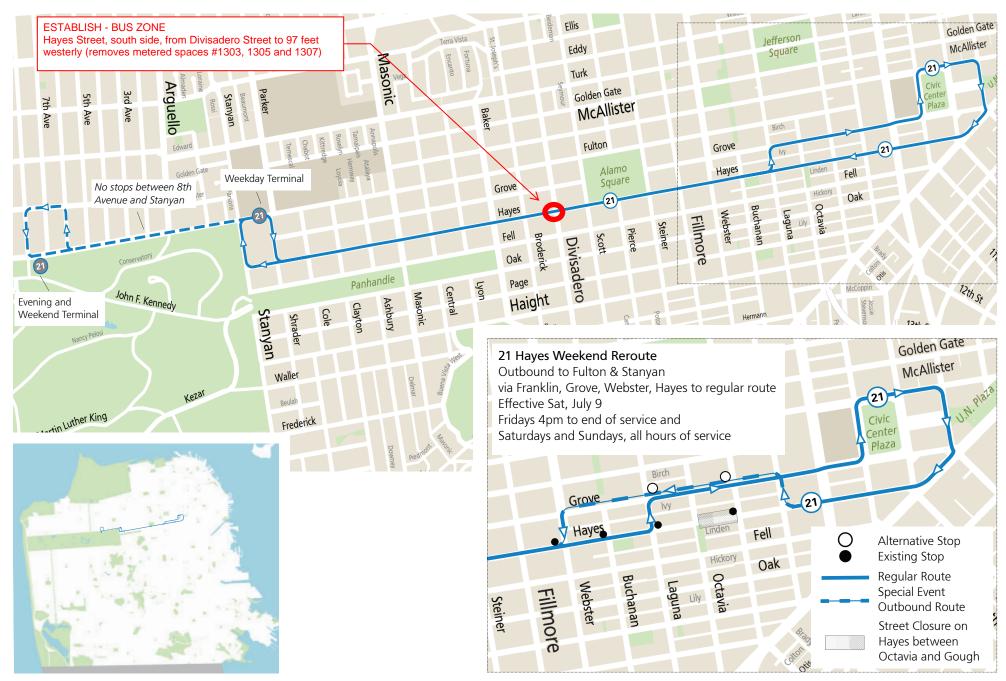

#### PROPOSAL / REQUEST: ESTABLISH - BUS ZONE

Hayes Street, south side, from Divisadero Street to 97 feet westerly (removes metered spaces #1303, 1305 and 1307) (Supervisor District 5)

Proposal to replace near-side temporary wooden boarding platform with a bus zone for the 21 Hayes route.

# MN 21 Hayes