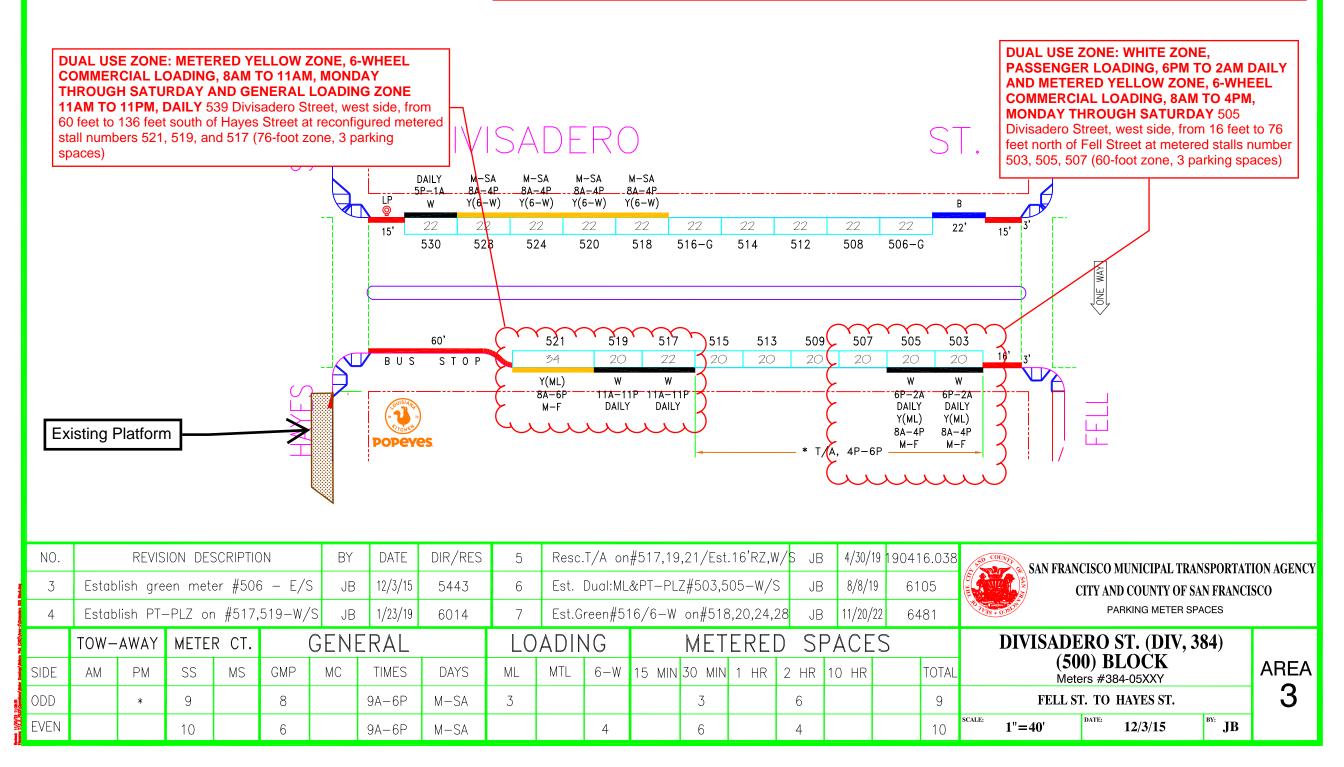

-Loading zone revisions were legislated for Divisadero St south of Hayes St to assist with loading needs observed in the area.

HEARING NOTIFICATION AND PROCESSING NOTES:

ENVIRONMENTAL CLEARANCE BY:

CHECK IF PREPARING SEPARATE SFMTA BOARD CALENDAR ITEM FOR PROPOSAL:

## ATTACHMENT 3: LOADING ZONE REVISIONS ON DIVISADERO ST SOUTH OF HAYES ST