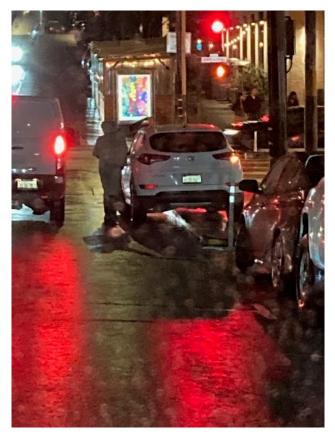

## ATTACHMENT 1: IMPROPER USE OF BOARDING PLATFORM

Photo 1: Illegal double parking at boarding platform.

Photo 2: Illegal parking on boarding platform.

| NO.<br>1            | NO.REVISION DESCRIPTION1Add RZ,MOS#1240,1301,Chg.#1238tod |    |              |    | BY<br>G JB    | DATE<br>10/16/20 | DIR/RES                 |                      |    |     |     |        |             |      |                |       |  | COUNT OF COUNT  |                                                                        | ICISCO MUNICIPAL TRA<br>CITY AND COUNTY OF S                          | AN FRANCI | • |   |
|---------------------|-----------------------------------------------------------|----|--------------|----|---------------|------------------|-------------------------|----------------------|----|-----|-----|--------|-------------|------|----------------|-------|--|-----------------|------------------------------------------------------------------------|-----------------------------------------------------------------------|-----------|---|---|
|                     |                                                           |    |              |    | -             |                  | DAVC                    |                      |    |     |     |        |             |      | ) SPACES       |       |  |                 | PARKING METER SPACES<br>HAYES ST. (HAY, 464)<br>(1200-1300) BLOCK AREA |                                                                       |           |   |   |
| SIDE<br>ODD<br>EVEN | AM                                                        | PM | SS<br>3<br>2 | MS | GMP<br>3<br>2 | MC               | TIMES<br>9A-6P<br>9A-6P | DAYS<br>M-SA<br>M-SA | ML | MTL | 6-W | 15 MIN | 30 MIN<br>1 | 1 HR | 2 HR<br>3<br>1 | 10 HR |  | TOTAL<br>3<br>2 | SCALE:                                                                 | Meters #464-12/13XXy   OFF DIVISADERO ST.   1"=40'   Date:   10/16/20 |           |   | 3 |