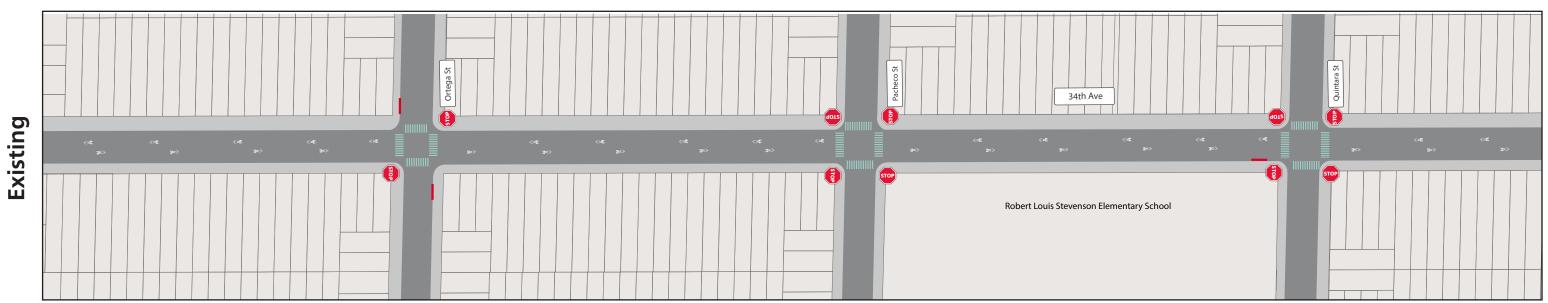

34th Avenue between Lincoln Way and Kirkham Street

Northbound towards Golden Gate Park

Southbound towards Vicente Street --->

### Legend

**Design note:** Traffic calming treatments shown in the "proposed" condition are in addition to existing conditions. All existing conditions will remain. Treatments shown in purple are supplemental treatments of the project.

Stop Sign

**Existing Intersection Daylighting** 

**Proposed Partial Traffic Diverter** 

**Proposed Continental Crosswalk** 

**Existing Continental crosswalks** 

**Standard Crosswalk** 

Proposed Speed Cushion

**Existing Speed Hump** 

**Proposed Traffic Circle** 

Proposed Pedestrian Island

**Proposed** Painted Safety Zone

**Corridorwide Intersection Daylighting** 

34th Avenue between Kirkham St and Noriega Street