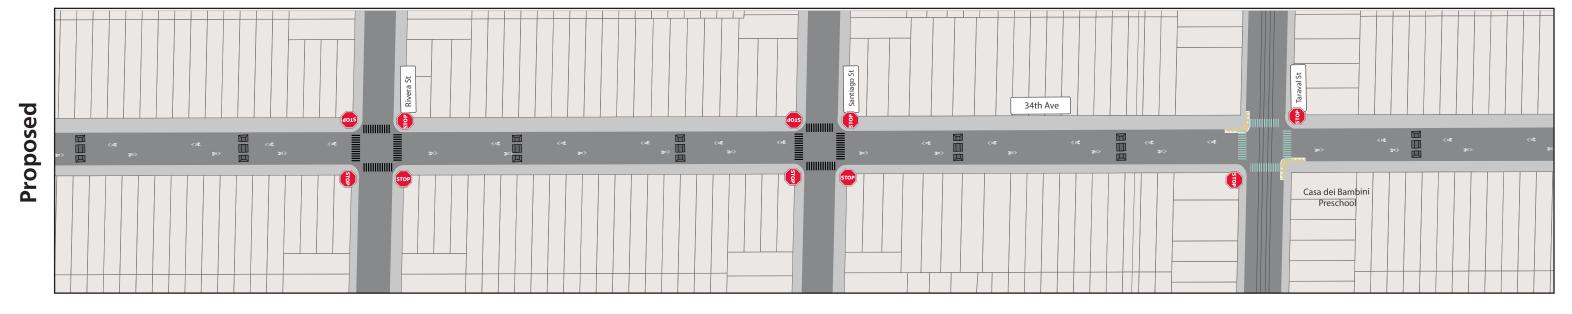

**Proposed** Painted Safety Zone

**Corridorwide Intersection Daylighting** 

34th Avenue between Quintara Street and Taraval Street

Northbound towards Golden Gate Park

Southbound towards Vicente Street —

Stop Sign

**Proposed Partial Traffic Diverter** 

**Proposed Continental Crosswalk** 

**Existing Continental crosswalks** 

**Standard Crosswalk** 

Proposed Speed Cushion

**Existing Speed Hump** 

**Proposed Traffic Circle** 

Proposed Pedestrian Island

**Proposed** Painted Safety Zone

**Corridorwide Intersection Daylighting** 

34th Avenue between Taraval Street and Vicente Street

Northbound towards Golden Gate Park

Southbound towards Vicente Street --->