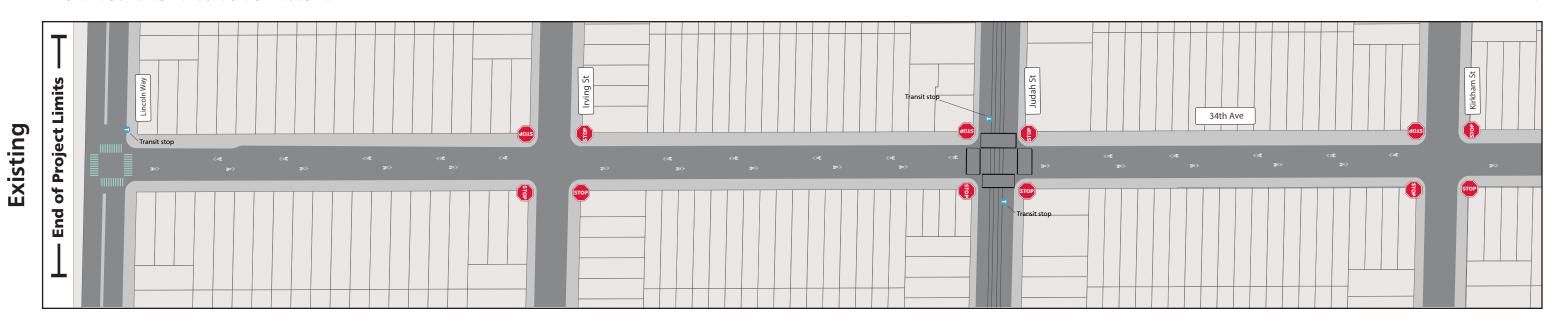

34th Avenue between Lincoln Way and Kirkham Street

Northbound towards Golden Gate Park

Southbound towards Vicente Street --->

### Legend

**Design note:** Traffic calming treatments shown in the "proposed" condition are in addition to existing conditions. All existing conditions will remain. Treatments shown in purple are supplemental treatments of the project.

Stop Sign

**Existing Intersection Daylighting** 

**Proposed Partial Traffic Diverter** 

**Proposed Continental Crosswalk** 

**Existing Continental crosswalks** 

**Standard Crosswalk** 

Proposed Speed Cushion

**Existing Speed Hump** 

**Proposed Traffic Circle** 

Proposed Pedestrian Island

**Proposed** Painted Safety Zone

**Corridorwide Intersection Daylighting** 

34th Avenue between Kirkham St and Noriega Street