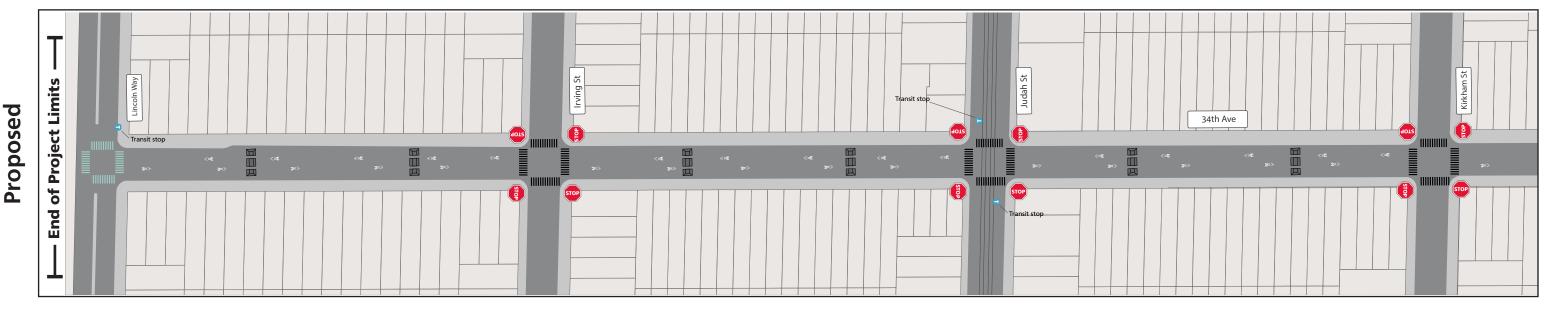

34th Avenue between Lincoln Way and Kirkham Street

Northbound towards Golden Gate Park

Southbound towards Vicente Street --->

### Legend

**Design note:** Traffic calming treatments shown in the "proposed" condition are in addition to existing conditions. All existing conditions will remain. Treatments shown in purple are supplemental treatments of the project.

Stop Sign

**Existing Intersection Daylighting** 

**Proposed Partial Traffic Diverter** 

**Proposed Continental Crosswalk** 

**Existing Continental crosswalks** 

**Standard Crosswalk** 

Proposed Speed Cushion

**Existing Speed Hump** 

**Proposed Traffic Circle** 

Proposed Pedestrian Island

**Proposed** Painted Safety Zone

**Corridorwide Intersection Daylighting** 

34th Avenue between Kirkham St and Noriega Street