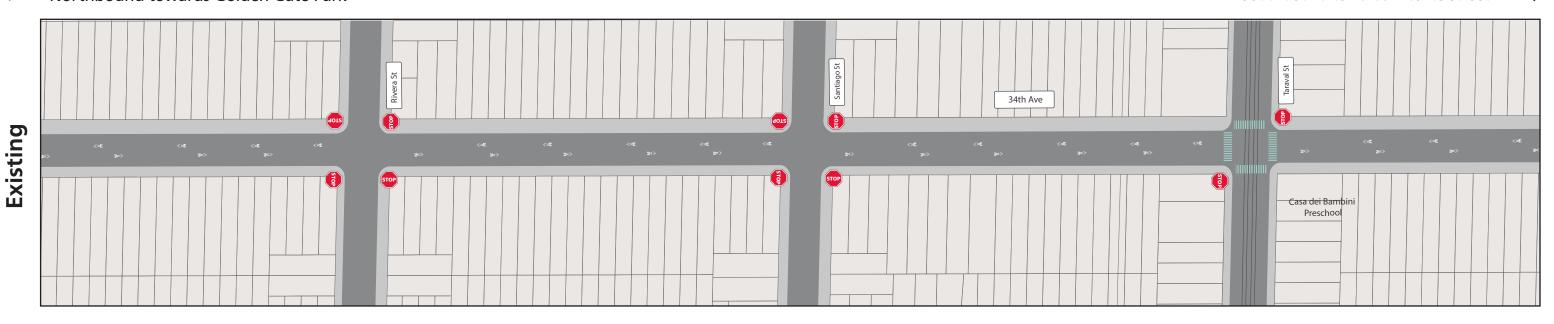

**Proposed** Painted Safety Zone

**Corridorwide Intersection Daylighting** 

34th Avenue between Quintara Street and Taraval Street

Northbound towards Golden Gate Park

Southbound towards Vicente Street —

Stop Sign

**Proposed Partial Traffic Diverter** 

**Proposed Continental Crosswalk** 

**Existing Continental crosswalks** 

**Standard Crosswalk** 

Proposed Speed Cushion

**Existing Speed Hump** 

**Proposed Traffic Circle** 

Proposed Pedestrian Island

**Proposed** Painted Safety Zone

**Corridorwide Intersection Daylighting** 

34th Avenue between Taraval Street and Vicente Street

Northbound towards Golden Gate Park

Southbound towards Vicente Street --->