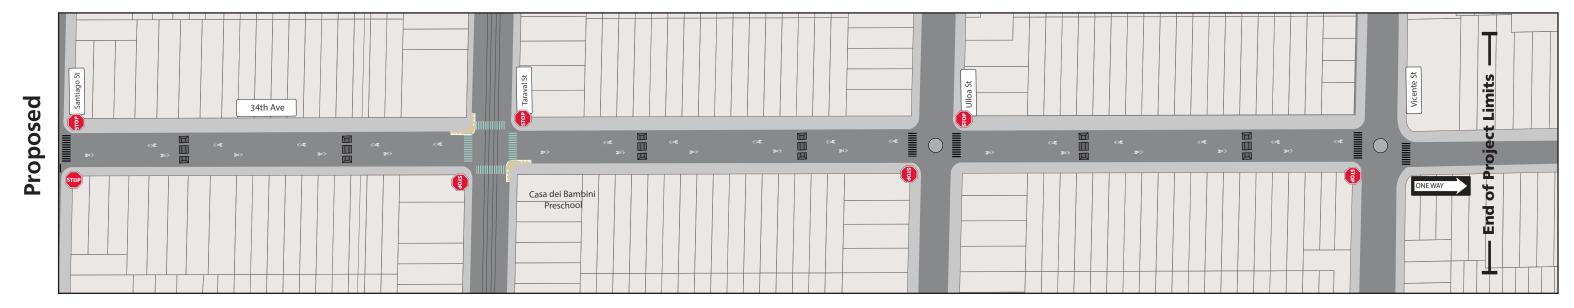

Proposed Pedestrian Island

**Proposed** Painted Safety Zone

**Corridorwide Intersection Daylighting** 

34th Avenue between Taraval Street and Vicente Street

Northbound towards Golden Gate Park

Southbound towards Vicente Street --->

#### Legend

**Design note:** Traffic calming treatments shown in the "proposed" condition are in addition to existing conditions. All existing conditions will remain. Treatments shown in purple are supplemental treatments of the project.

Stop Sign

**Existing Intersection Daylighting** 

**Proposed Partial Traffic Diverter** 

**Proposed Continental Crosswalk** 

**Existing Continental crosswalks** 

Standard Crosswalk

Proposed Speed Cushion

**Existing Speed Hump** 

**Proposed Traffic Circle** 

Proposed Pedestrian Island

**Proposed** Painted Safety Zone

# **Corridorwide Intersection Daylighting**