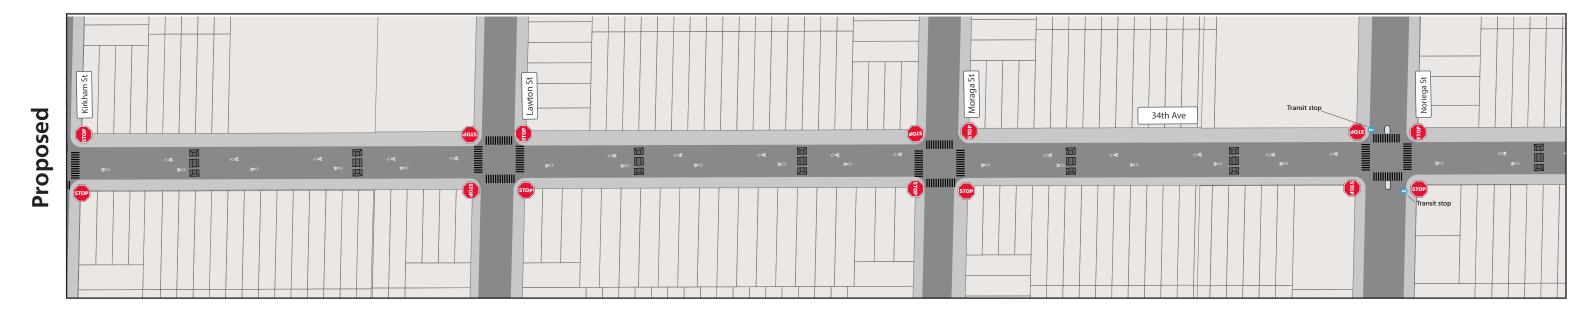

34th Avenue between Lincoln Way and Kirkham Street

Northbound towards Golden Gate Park

Southbound towards Vicente Street --->

### Legend

**Design note:** Traffic calming treatments shown in the "proposed" condition are in addition to existing conditions. All existing conditions will remain. Treatments shown in purple are supplemental treatments of the project.

Stop Sign

**Existing Intersection Daylighting** 

**Proposed Partial Traffic Diverter** 

**Proposed Continental Crosswalk** 

**Existing Continental crosswalks** 

**Standard Crosswalk** 

Proposed Speed Cushion

**Existing Speed Hump** 

**Proposed Traffic Circle** 

Proposed Pedestrian Island

**Proposed** Painted Safety Zone

**Corridorwide Intersection Daylighting** 

34th Avenue between Kirkham St and Noriega Street