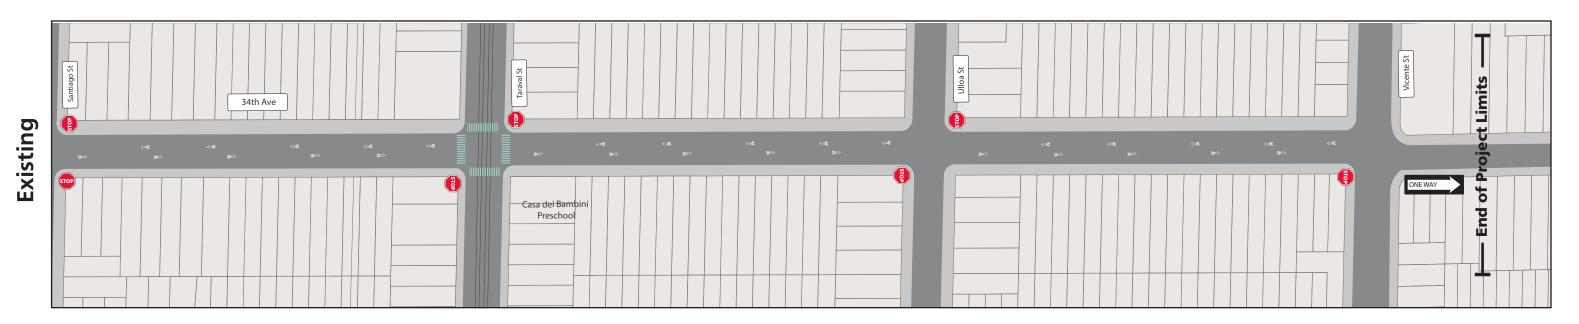

Proposed Pedestrian Island

**Proposed** Painted Safety Zone

**Corridorwide Intersection Daylighting** 

34th Avenue between Taraval Street and Vicente Street

Northbound towards Golden Gate Park

Southbound towards Vicente Street --->

#### Legend

**Design note:** Traffic calming treatments shown in the "proposed" condition are in addition to existing conditions. All existing conditions will remain. Treatments shown in purple are supplemental treatments of the project.

Stop Sign

**Existing Intersection Daylighting** 

**Proposed Partial Traffic Diverter** 

**Proposed Continental Crosswalk** 

**Existing Continental crosswalks** 

Standard Crosswalk

Proposed Speed Cushion

**Existing Speed Hump** 

**Proposed Traffic Circle** 

Proposed Pedestrian Island

**Proposed** Painted Safety Zone

# **Corridorwide Intersection Daylighting**