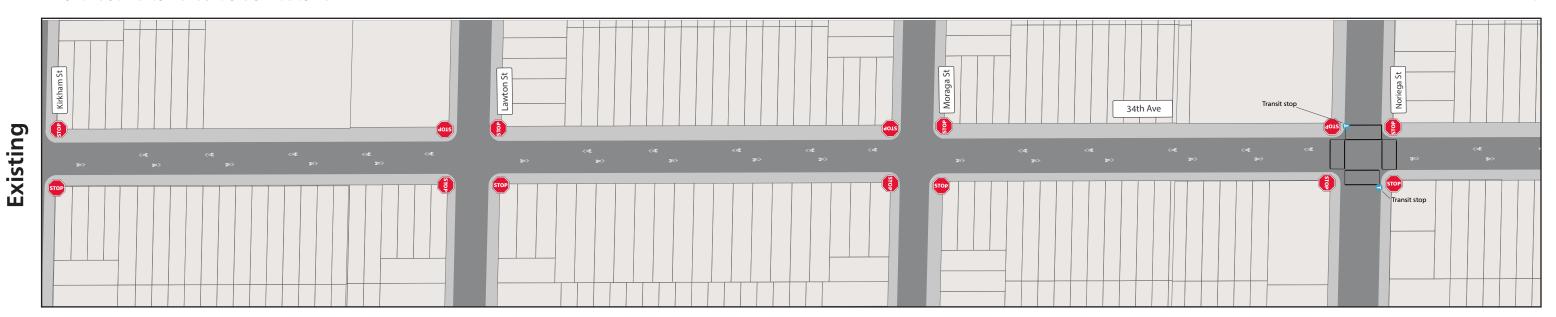

34th Avenue between Lincoln Way and Kirkham Street

Northbound towards Golden Gate Park

Southbound towards Vicente Street --->

### Legend

**Design note:** Traffic calming treatments shown in the "proposed" condition are in addition to existing conditions. All existing conditions will remain. Treatments shown in purple are supplemental treatments of the project.

Stop Sign

**Existing Intersection Daylighting** 

**Proposed Partial Traffic Diverter** 

**Proposed Continental Crosswalk** 

**Existing Continental crosswalks** 

**Standard Crosswalk** 

Proposed Speed Cushion

**Existing Speed Hump** 

**Proposed Traffic Circle** 

Proposed Pedestrian Island

**Proposed** Painted Safety Zone

**Corridorwide Intersection Daylighting** 

34th Avenue between Kirkham St and Noriega Street