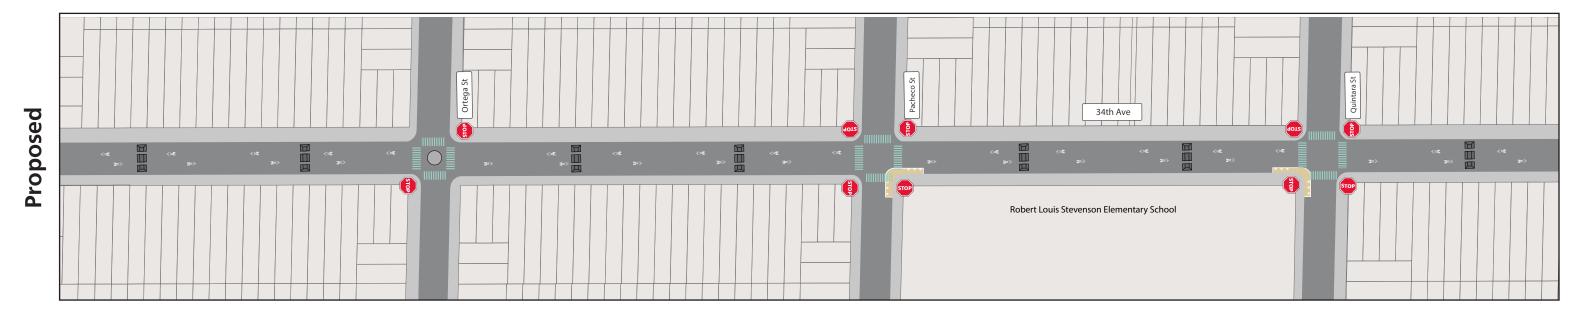

34th Avenue between Lincoln Way and Kirkham Street

Northbound towards Golden Gate Park

Southbound towards Vicente Street --->

### Legend

**Design note:** Traffic calming treatments shown in the "proposed" condition are in addition to existing conditions. All existing conditions will remain. Treatments shown in purple are supplemental treatments of the project.

Stop Sign

**Existing Intersection Daylighting** 

**Proposed Partial Traffic Diverter** 

**Proposed Continental Crosswalk** 

**Existing Continental crosswalks** 

**Standard Crosswalk** 

Proposed Speed Cushion

**Existing Speed Hump** 

**Proposed Traffic Circle** 

Proposed Pedestrian Island

**Proposed** Painted Safety Zone

**Corridorwide Intersection Daylighting** 

34th Avenue between Kirkham St and Noriega Street