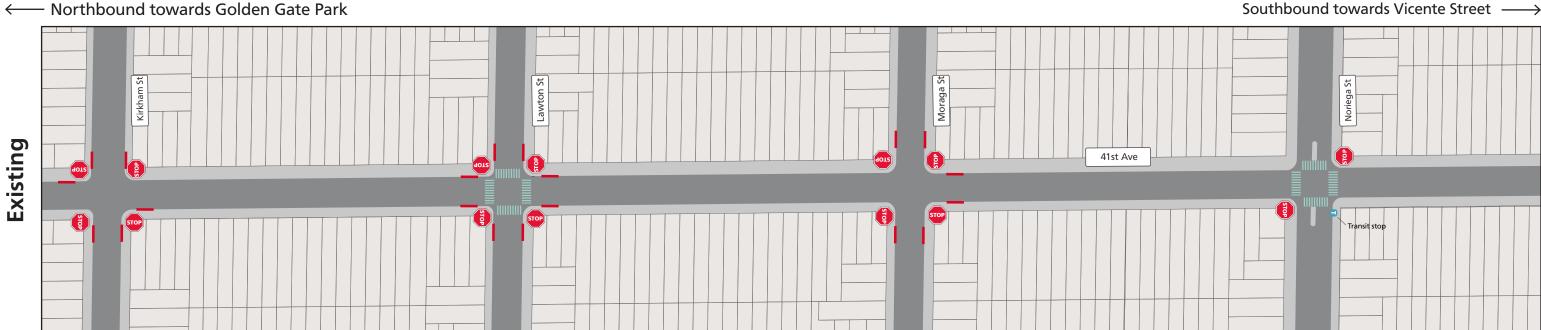

41st Avenue between Lincoln Way and Kirkham Street

 Northbound towards Golden Gate Park Southbound towards Vicente Street — **End of Project Limits Existing** 

### Legend

**Design note:** Traffic calming treatments shown in the "proposed" condition are in addition to existing conditions. All existing conditions will remain. Treatments shown in purple are supplemental treatments of the project.

Stop Sign

**Existing Intersection Daylighting** 

**Proposed Partial Traffic Diverter** 

**Proposed Continental Crosswalk** 

**Existing Continental crosswalks** 

**Standard Crosswalk** 

**Proposed Speed Cushion** 

**Existing Speed Hump** 

**Proposed Traffic Circle** 

Proposed Pedestrian Island

**Proposed** Painted Safety Zone

**Corridorwide Intersection Daylighting** 

41st Avenue between Kirkham Street and Noriega Street