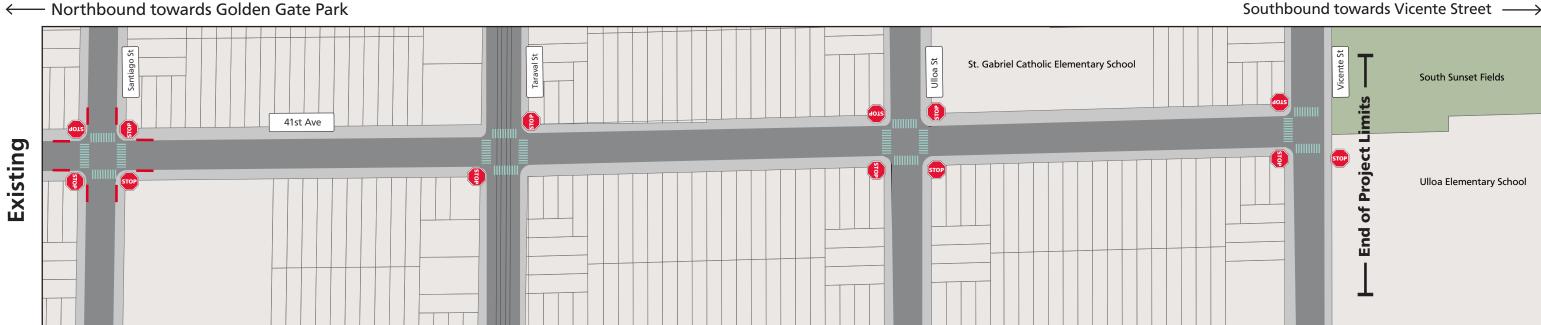

**Existing Speed Hump** 

**Proposed Traffic Circle** 

Proposed Pedestrian Island

**Proposed** Painted Safety Zone

**Corridorwide Intersection Daylighting** 

41st Avenue between Santiago Street and Vicente Street

### Legend

**Design note:** Traffic calming treatments shown in the "proposed" condition are in addition to existing conditions. All existing conditions will remain. Treatments shown in purple are supplemental treatments of the project.

Stop Sign

**Existing Intersection Daylighting** 

**Proposed Partial Traffic Diverter** 

**Proposed Continental Crosswalk** 

**Existing Continental crosswalks** 

Standard Crosswalk

**Proposed Speed Cushion** 

**Existing Speed Hump** 

**Proposed Traffic Circle** 

Proposed Pedestrian Island

**Proposed** Painted Safety Zone

**Corridorwide Intersection Daylighting** 