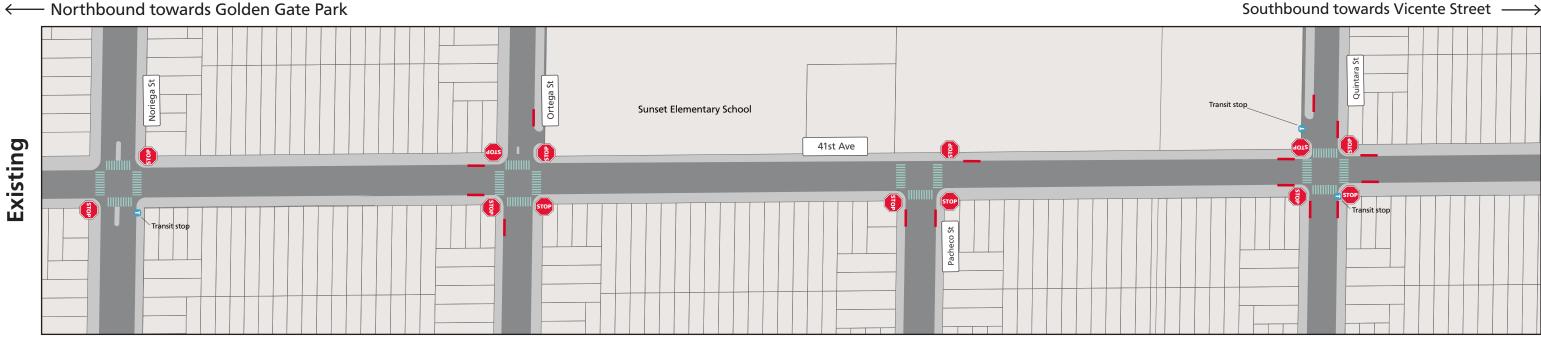

**Existing Speed Hump** 

**Proposed Traffic Circle** 

Proposed Pedestrian Island

**Proposed** Painted Safety Zone

**Corridorwide Intersection Daylighting** 

41st Avenue between Noriega Street and Quintara Street

Northbound towards Golden Gate Park