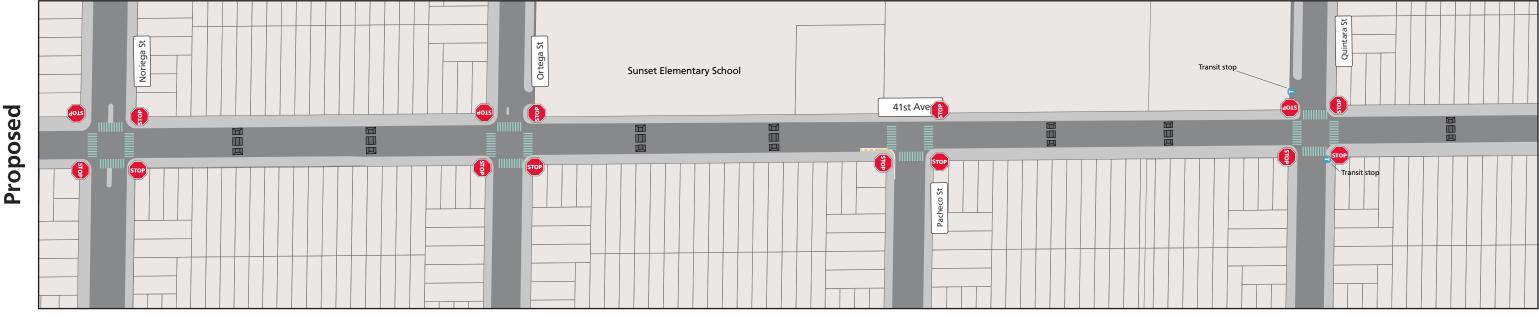

**Existing Speed Hump** 

**Proposed Traffic Circle** 

Proposed Pedestrian Island

**Proposed** Painted Safety Zone

**Corridorwide Intersection Daylighting** 

41st Avenue between Noriega Street and Quintara Street

Northbound towards Golden Gate Park