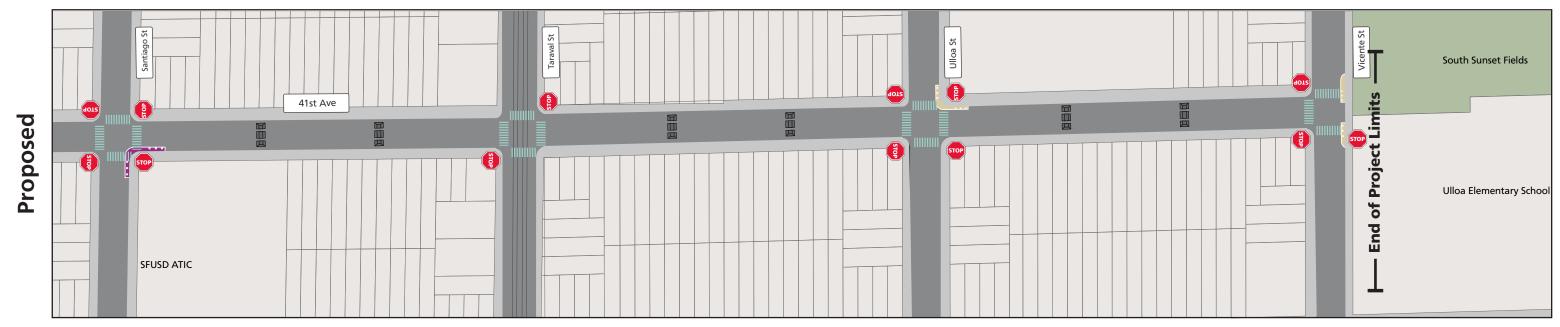

**Existing Speed Hump** 

**Proposed Traffic Circle** 

Proposed Pedestrian Island

**Proposed** Painted Safety Zone

**Corridorwide Intersection Daylighting** 

41st Avenue between Santiago Street and Vicente Street

### Legend

**Design note:** Traffic calming treatments shown in the "proposed" condition are in addition to existing conditions. All existing conditions will remain. Treatments shown in purple are supplemental treatments of the project.

Stop Sign

**Existing Intersection Daylighting** 

**Proposed Partial Traffic Diverter** 

**Proposed Continental Crosswalk** 

**Existing Continental crosswalks** 

Standard Crosswalk

**Proposed Speed Cushion** 

**Existing Speed Hump** 

**Proposed Traffic Circle** 

Proposed Pedestrian Island

**Proposed** Painted Safety Zone

**Corridorwide Intersection Daylighting** 