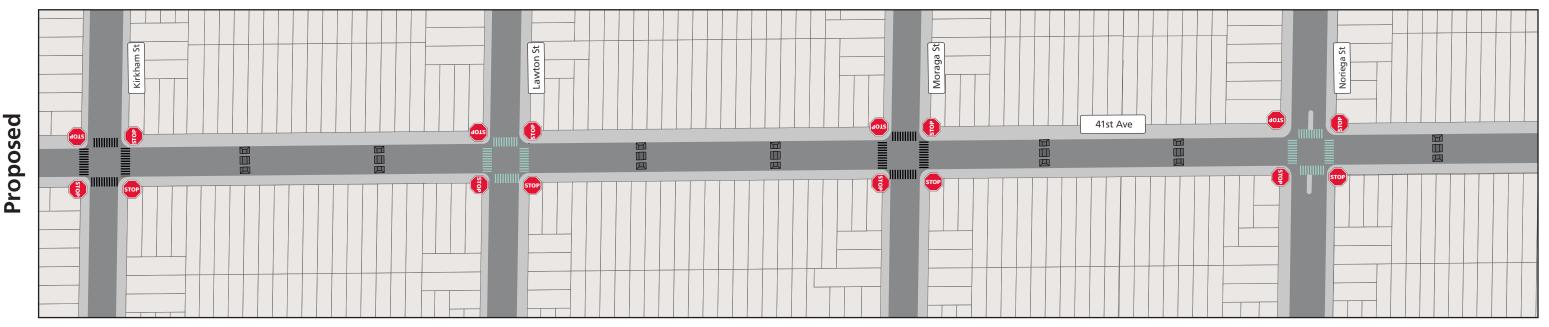

**Existing Speed Hump** 

**Proposed Traffic Circle** 

Proposed Pedestrian Island

**Proposed** Painted Safety Zone

**Corridorwide Intersection Daylighting** 

41st Avenue between Kirkham Street and Noriega Street

Northbound towards Golden Gate Park

### Legend

**Design note:** Traffic calming treatments shown in the "proposed" condition are in addition to existing conditions. All existing conditions will remain. Treatments shown in purple are supplemental treatments of the project.

Stop Sign

**Existing Intersection Daylighting** 

**Proposed Partial Traffic Diverter** 

**Proposed Continental Crosswalk** 

**Existing Continental crosswalks** 

**Standard Crosswalk** 

**Proposed Speed Cushion** 

**Existing Speed Hump** 

**Proposed Traffic Circle** 

Proposed Pedestrian Island

**Proposed** Painted Safety Zone

**Corridorwide Intersection Daylighting** 

41st Avenue between Noriega Street and Quintara Street