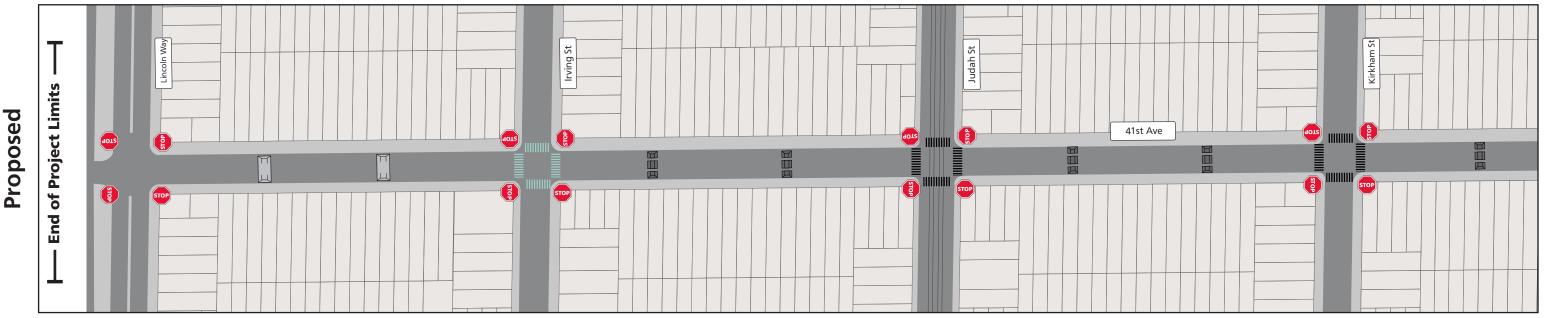

41st Avenue between Lincoln Way and Kirkham Street

 Northbound towards Golden Gate Park Southbound towards Vicente Street — **End of Project Limits Existing** 

### Legend

**Design note:** Traffic calming treatments shown in the "proposed" condition are in addition to existing conditions. All existing conditions will remain. Treatments shown in purple are supplemental treatments of the project.

Stop Sign

**Existing Intersection Daylighting** 

**Proposed Partial Traffic Diverter** 

**Proposed Continental Crosswalk** 

**Existing Continental crosswalks** 

**Standard Crosswalk** 

**Proposed Speed Cushion** 

**Existing Speed Hump** 

**Proposed Traffic Circle** 

Proposed Pedestrian Island

**Proposed** Painted Safety Zone

**Corridorwide Intersection Daylighting** 

41st Avenue between Kirkham Street and Noriega Street