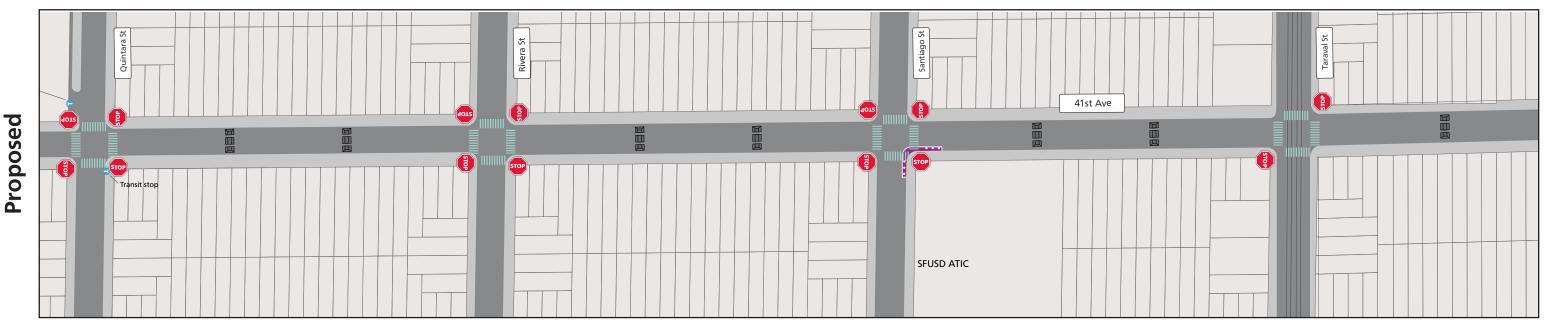

**Existing Speed Hump** 

**Proposed Traffic Circle** 

Proposed Pedestrian Island

**Proposed** Painted Safety Zone

**Corridorwide Intersection Daylighting** 

41st Avenue between Quintara Street and Taraval Street

### Legend

**Design note:** Traffic calming treatments shown in the "proposed" condition are in addition to existing conditions. All existing conditions will remain. Treatments shown in purple are supplemental treatments of the project.

Stop Sign

**Existing Intersection Daylighting** 

**Proposed Partial Traffic Diverter** 

**Proposed Continental Crosswalk** 

**Existing Continental crosswalks** 

**Standard Crosswalk** 

**Proposed Speed Cushion** 

**Existing Speed Hump** 

**Proposed Traffic Circle** 

Proposed Pedestrian Island

**Proposed** Painted Safety Zone

**Corridorwide Intersection Daylighting** 

41st Avenue between Santiago Street and Vicente Street