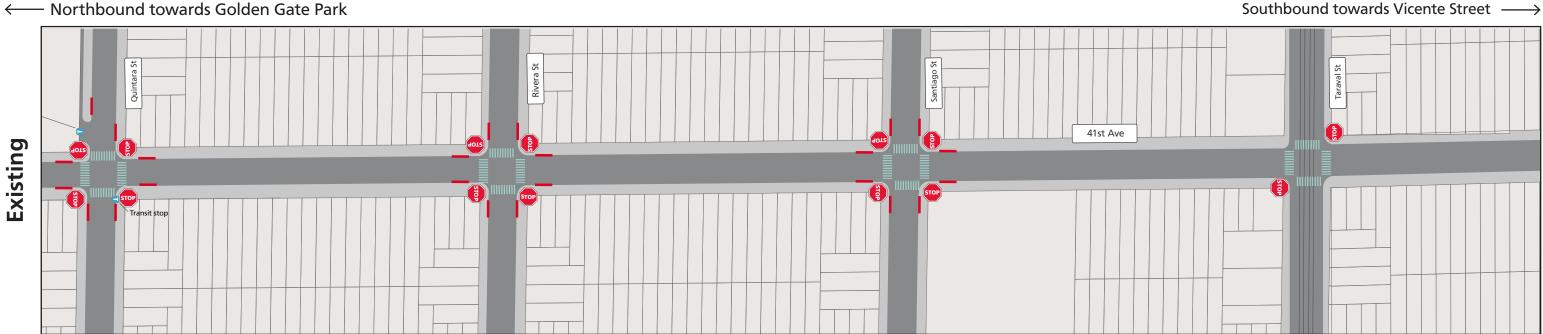

**Existing Speed Hump** 

**Proposed Traffic Circle** 

Proposed Pedestrian Island

**Proposed** Painted Safety Zone

**Corridorwide Intersection Daylighting** 

41st Avenue between Quintara Street and Taraval Street

### Legend

**Design note:** Traffic calming treatments shown in the "proposed" condition are in addition to existing conditions. All existing conditions will remain. Treatments shown in purple are supplemental treatments of the project.

Stop Sign

**Existing Intersection Daylighting** 

**Proposed Partial Traffic Diverter** 

**Proposed Continental Crosswalk** 

**Existing Continental crosswalks** 

**Standard Crosswalk** 

**Proposed Speed Cushion** 

**Existing Speed Hump** 

**Proposed Traffic Circle** 

Proposed Pedestrian Island

**Proposed** Painted Safety Zone

**Corridorwide Intersection Daylighting** 

41st Avenue between Santiago Street and Vicente Street