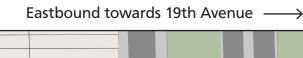

## **Proposed Kirkham Street Neighborway Design**

Kirkham Street between La Playa Street and 43rd Avenue

Westbound towards Great Highway

of Project Limits Kirkham St Francis

### Legend

**Proposed** 

Design note: Traffic calming treatments shown in the "proposed" condition are in addition to existing conditions. All existing conditions will remain. Treatments shown in purple are supplemental treatments of the project.

Stop Sign

**Existing Intersection Daylighting** 

**Proposed Partial Traffic Diverter** 

**Proposed Continental Crosswalk** 

**Existing Continental crosswalks** 

**Standard Crosswalk** 

**Proposed Speed Cushion** 

**Existing Speed Hump** 

**Proposed Traffic Circle** 

Proposed Pedestrian Island

**Proposed** Painted Safety Zone