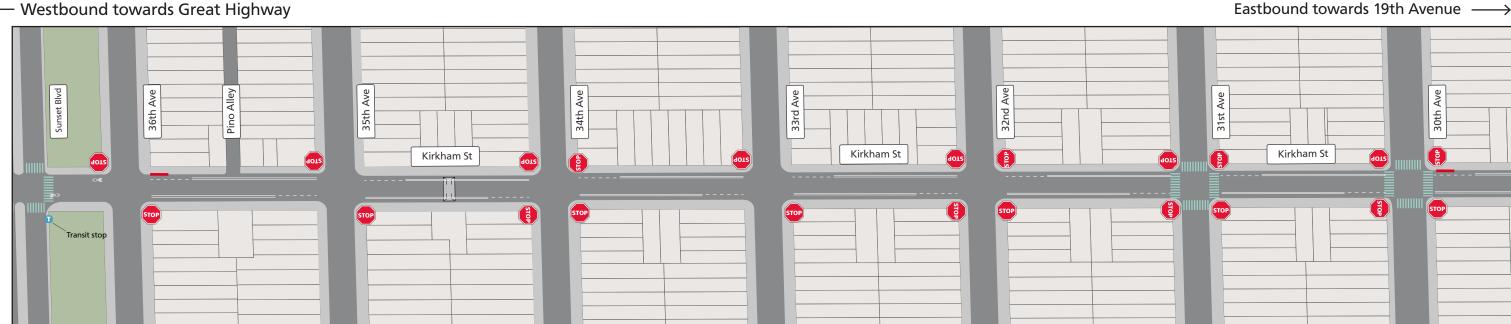

## **Proposed Kirkham Street Neighborway Design**

Kirkham Street between Sunset Blvd and 30th Avenue

Westbound towards Great Highway

### Legend

**Proposed** 

**Design note:** Traffic calming treatments shown in the "proposed" condition are in addition to existing conditions. All existing conditions will remain. Treatments shown in purple are supplemental treatments of the project.

Stop Sign

**Existing Intersection Daylighting** 

**Proposed Partial Traffic Diverter** 

**Proposed Continental Crosswalk** 

**Existing Continental crosswalks** 

**Standard Crosswalk** 

**Proposed Speed Cushion** 

**Existing Speed Hump** 

**Proposed Traffic Circle** 

Proposed Pedestrian Island

**Proposed** Painted Safety Zone