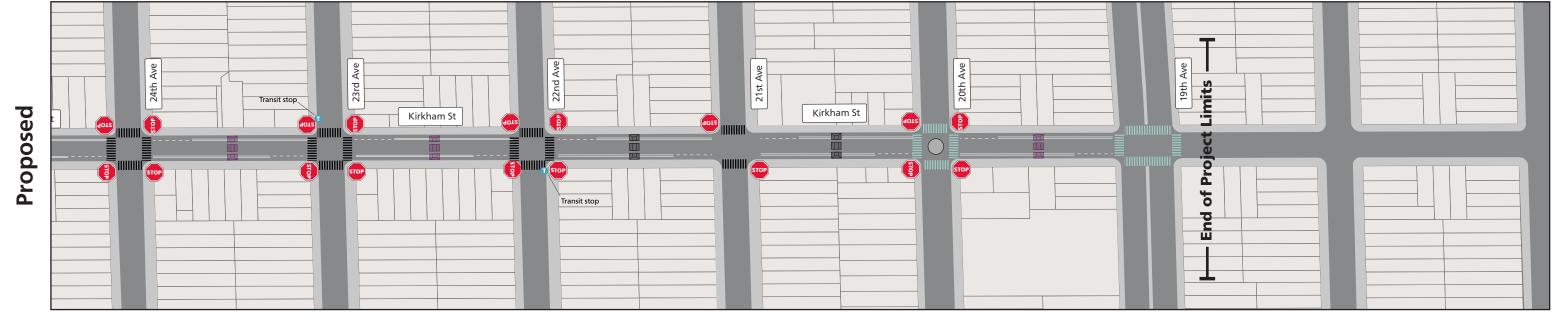

## **Proposed Kirkham Street Neighborway Design**

Kirkham Street between 24th Avenue and 19th Avenue

Westbound towards Great Highway

Project limit ends at 19th Ave

### Legend

**Design note:** Traffic calming treatments shown in the "proposed" condition are in addition to existing conditions. All existing conditions will remain. Treatments shown in purple are supplemental treatments of the project.

Stop Sign

**Existing Intersection Daylighting** 

**Proposed Partial Traffic Diverter** 

**Proposed Continental Crosswalk** 

**Existing Continental crosswalks** 

**Standard Crosswalk** 

**Proposed Speed Cushion** 

**Existing Speed Hump** 

**Proposed Traffic Circle** 

Proposed Pedestrian Island

**Proposed** Painted Safety Zone

## **Corridorwide Intersection Daylighting**