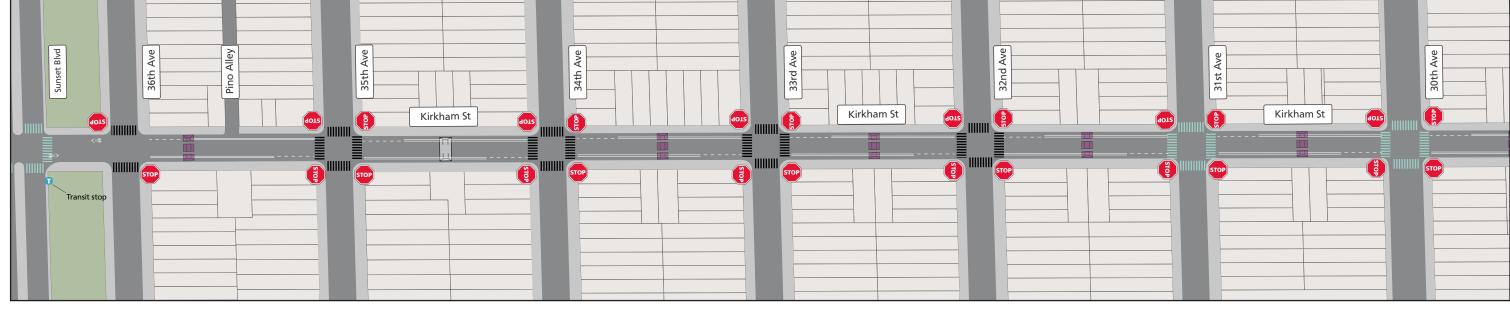

## **Proposed Kirkham Street Neighborway Design**

Kirkham Street between Sunset Blvd and 30th Avenue

Westbound towards Great Highway

### Legend

**Proposed** 

**Design note:** Traffic calming treatments shown in the "proposed" condition are in addition to existing conditions. All existing conditions will remain. Treatments shown in purple are supplemental treatments of the project.

Stop Sign

**Existing Intersection Daylighting** 

**Proposed Partial Traffic Diverter** 

**Proposed Continental Crosswalk** 

**Existing Continental crosswalks** 

**Standard Crosswalk** 

**Proposed Speed Cushion** 

**Existing Speed Hump** 

**Proposed Traffic Circle** 

Proposed Pedestrian Island

**Proposed** Painted Safety Zone