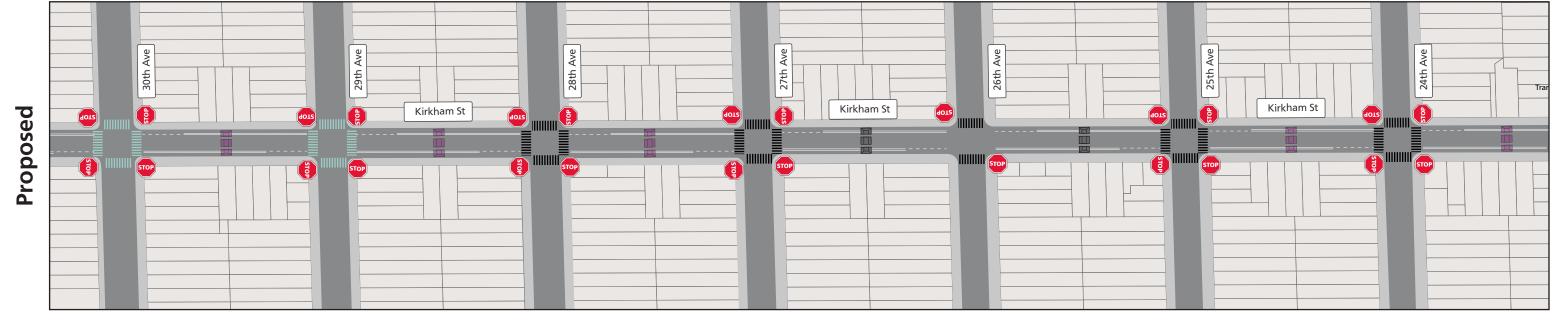

## **Proposed Kirkham Street Neighborway Design**

Kirkham Street between 30th Avenue and 24th Avenue

Westbound towards Great Highway

### Legend

**Design note:** Traffic calming treatments shown in the "proposed" condition are in addition to existing conditions. All existing conditions will remain. Treatments shown in purple are supplemental treatments of the project.

Stop Sign

**Existing Intersection Daylighting** 

**Proposed Partial Traffic Diverter** 

**Proposed Continental Crosswalk** 

**Existing Continental crosswalks** 

**Standard Crosswalk** 

**Proposed Speed Cushion** 

**Existing Speed Hump** 

**Proposed Traffic Circle** 

Proposed Pedestrian Island

**Proposed** Painted Safety Zone

### **Corridorwide Intersection Daylighting**