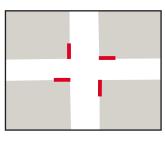

g**





## **Proposed Kirkham Street Neighborway Design**

Kirkham Street between 43rd Avenue and Sunset Blvd





Westbound towards Great Highway







### Legend

**Design note:** Traffic calming treatments shown in the "proposed" condition are in addition to existing conditions. All existing conditions will remain. Treatments shown in purple are supplemental treatments of the project.



Stop Sign



**Existing Intersection Daylighting** 



**Proposed Partial Traffic Diverter** 



**Proposed Continental Crosswalk** 



**Existing Continental crosswalks** 



**Standard Crosswalk** 



**Proposed Speed Cushion** 



**Existing Speed Hump** 



**Proposed Traffic Circle** 



Proposed Pedestrian Island



**Proposed** Painted Safety Zone

## **Corridorwide Intersection Daylighting**





**Existing** 

## **Proposed Kirkham Street Neighborway Design**

Kirkham Street between Sunset Blvd and 30th Avenue





Westbound towards Great Highway





### Legend

**Proposed** 

**Design note:** Traffic calming treatments shown in the "proposed" condition are in addition to existing conditions. All existing conditions will remain. Treatments shown in purple are supplemental treatments of the project.



Stop Sign



**Existing Intersection Daylighting** 



**Proposed Partial Traffic Diverter** 



**Proposed Continental Crosswalk** 



**Existing Continental crosswalks** 



**Standard Crosswalk** 



**Proposed Speed Cushion** 



**Existing Speed Hump** 



**Proposed Traffic Circle** 



Proposed Pedestrian Island



**Proposed** Painted Safety Zone

# **Corridorwide Inters