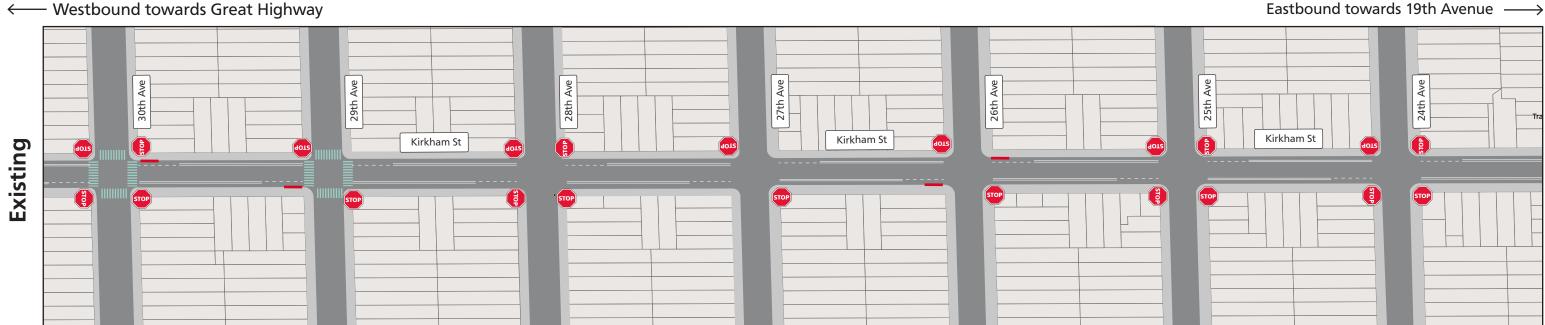

## **Proposed Kirkham Street Neighborway Design**

Kirkham Street between 30th Avenue and 24th Avenue

Westbound towards Great Highway

### Legend

**Design note:** Traffic calming treatments shown in the "proposed" condition are in addition to existing conditions. All existing conditions will remain. Treatments shown in purple are supplemental treatments of the project.

Stop Sign

**Existing Intersection Daylighting** 

**Proposed Partial Traffic Diverter** 

**Proposed Continental Crosswalk** 

**Existing Continental crosswalks** 

**Standard Crosswalk** 

**Proposed Speed Cushion** 

**Existing Speed Hump** 

**Proposed Traffic Circle** 

Proposed Pedestrian Island

**Proposed** Painted Safety Zone

### **Corridorwide Intersection Daylighting**