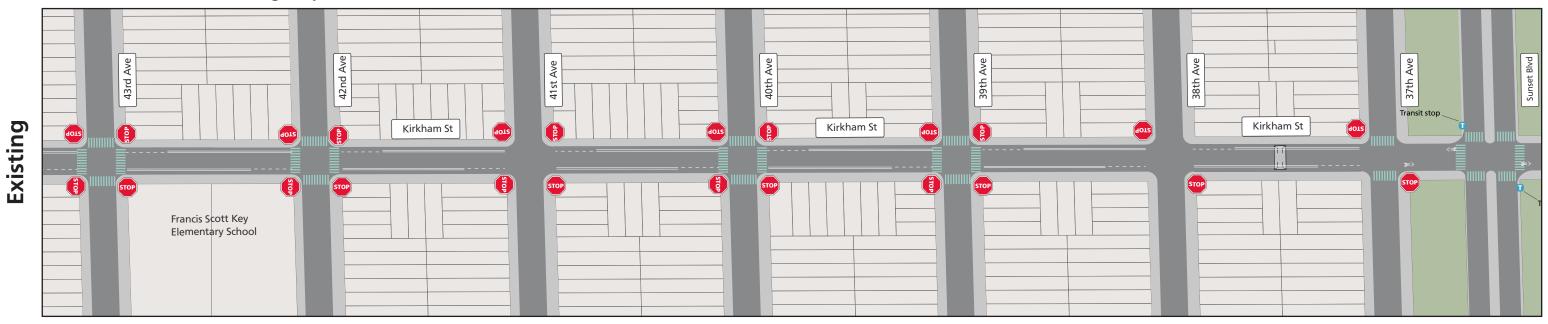

## **Proposed Kirkham Street Neighborway Design**

Kirkham Street between La Playa Street and 43rd Avenue

Westbound towards Great Highway

of Project Limits Kirkham St Francis

### Legend

**Proposed** 

Design note: Traffic calming treatments shown in the "proposed" condition are in addition to existing conditions. All existing conditions will remain. Treatments shown in purple are supplemental treatments of the project.

Stop Sign

**Existing Intersection Daylighting** 

**Proposed Partial Traffic Diverter** 

**Proposed Continental Crosswalk** 

**Existing Continental crosswalks** 

**Standard Crosswalk** 

**Proposed Speed Cushion** 

**Existing Speed Hump** 

**Proposed Traffic Circle** 

Proposed Pedestrian Island

**Proposed** Painted Safety Zone