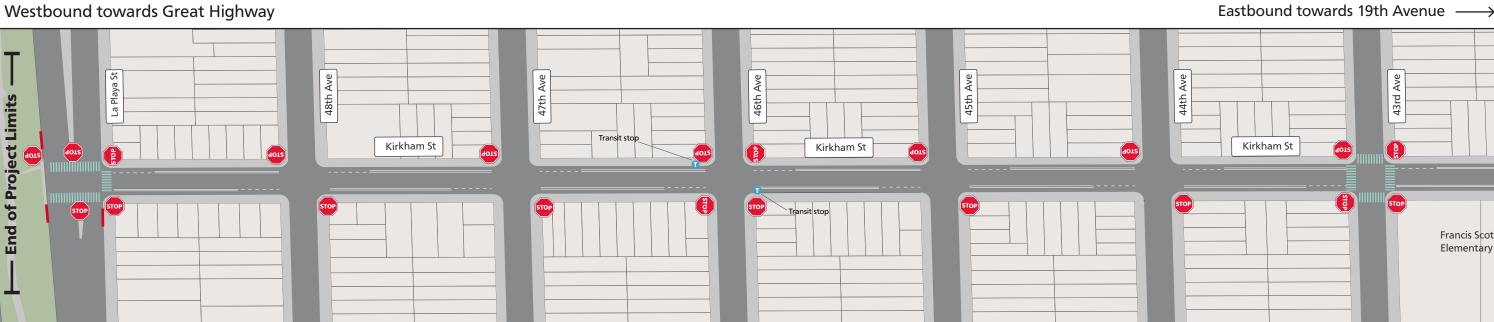

## **Proposed Kirkham Street Neighborway Design**

Kirkham Street between La Playa Street and 43rd Avenue

Westbound towards Great Highway

of Project Limits Kirkham St Francis

### Legend

**Proposed** 

Design note: Traffic calming treatments shown in the "proposed" condition are in addition to existing conditions. All existing conditions will remain. Treatments shown in purple are supplemental treatments of the project.

Stop Sign

**Existing Intersection Daylighting** 

**Proposed Partial Traffic Diverter** 

**Proposed Continental Crosswalk** 

**Existing Continental crosswalks** 

**Standard Crosswalk** 

**Proposed Speed Cushion** 

**Existing Speed Hump** 

**Proposed Traffic Circle** 

Proposed Pedestrian Island

**Proposed** Painted Safety Zone

### **Corridorwide Intersection Daylighting**