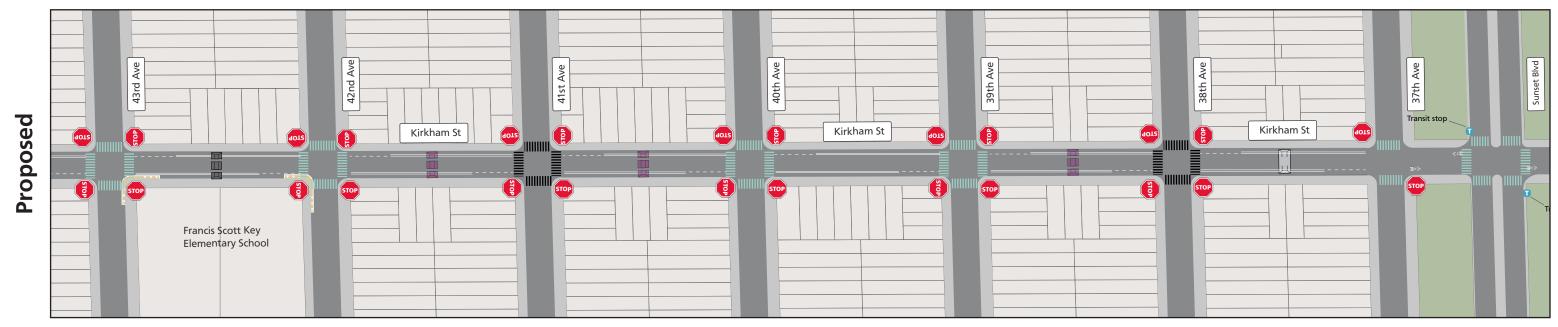

## **Proposed Kirkham Street Neighborway Design**

Kirkham Street between La Playa Street and 43rd Avenue

Westbound towards Great Highway

of Project Limits Kirkham St Francis

### Legend

**Proposed** 

Design note: Traffic calming treatments shown in the "proposed" condition are in addition to existing conditions. All existing conditions will remain. Treatments shown in purple are supplemental treatments of the project.

Stop Sign

**Existing Intersection Daylighting** 

**Proposed Partial Traffic Diverter** 

**Proposed Continental Crosswalk** 

**Existing Continental crosswalks** 

**Standard Crosswalk** 

**Proposed Speed Cushion** 

**Existing Speed Hump** 

**Proposed Traffic Circle** 

Proposed Pedestrian Island

**Proposed** Painted Safety Zone