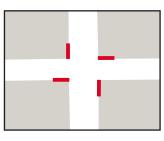

**Proposed Kirkham Street Neighborway Design**

Kirkham Street between Sunset Blvd and 30th Avenue





Westbound towards Great Highway





### Legend

**Proposed** 

**Design note:** Traffic calming treatments shown in the "proposed" condition are in addition to existing conditions. All existing conditions will remain. Treatments shown in purple are supplemental treatments of the project.



Stop Sign



**Existing Intersection Daylighting** 



**Proposed Partial Traffic Diverter** 



**Proposed Continental Crosswalk** 



**Existing Continental crosswalks** 



**Standard Crosswalk** 



**Proposed Speed Cushion** 



**Existing Speed Hump** 



**Proposed Traffic Circle** 



Proposed Pedestrian Island



**Proposed** Painted Safety Zone

# **Corridorwide Intersection Daylighting**





## **Proposed Kirkham Street Neighborway Design**

Kirkham Street between 30th Avenue and 24th Avenue





Westbound towards Great Highway





### Legend

**Design note:** Traffic calming treatments shown in the "proposed" condition are in addition to existing conditions. All existing conditions will remain. Treatments shown in purple are supplemental treatments of the project.



Stop Sign



**Existing Intersection Daylighting** 



**Proposed Partial Traffic Diverter** 



**Proposed Continental Crosswalk** 



**Existing Continental crosswalks** 





**Standard Crosswalk** 



**Proposed Speed Cushion** 



**Existing Speed Hump** 



**Proposed Traffic Circle** 



Proposed Pedestrian Island



**Proposed** Painted Safety Zone

### **Corridorwide Intersection Daylighting**