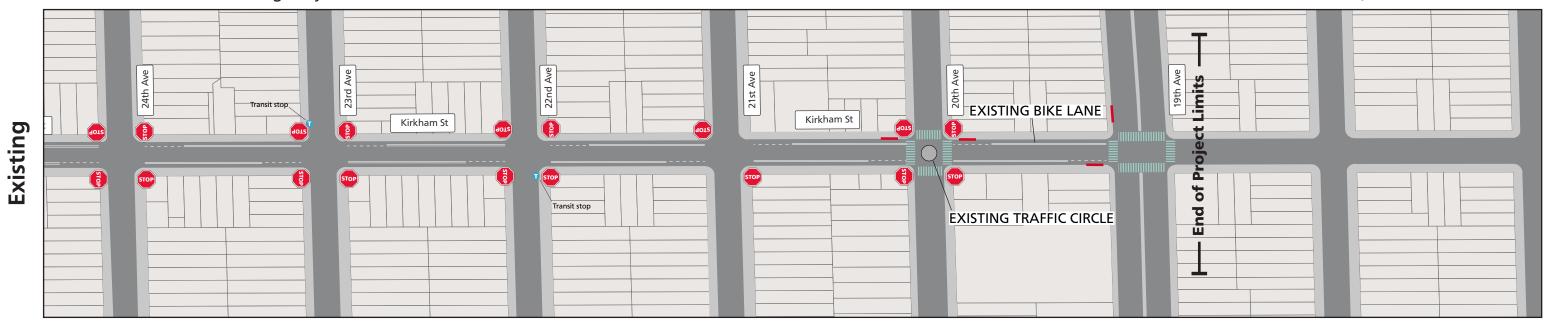

## **Proposed Kirkham Street Neighborway Design**

Kirkham Street between 24th Avenue and 19th Avenue

Westbound towards Great Highway

Project limit ends at 19th Ave

### Legend

**Design note:** Traffic calming treatments shown in the "proposed" condition are in addition to existing conditions. All existing conditions will remain. Treatments shown in purple are supplemental treatments of the project.

Stop Sign

**Existing Intersection Daylighting** 

**Proposed Partial Traffic Diverter** 

**Proposed Continental Crosswalk** 

**Existing Continental crosswalks** 

**Standard Crosswalk** 

**Proposed Speed Cushion** 

**Existing Speed Hump** 

**Proposed Traffic Circle** 

Proposed Pedestrian Island

**Proposed** Painted Safety Zone