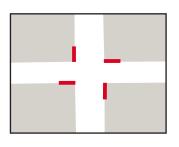

### **Corridorwide Intersection Daylighting**

Vicente Street between 31st Avenue and 26th Avenue

## Legend

**Design note:** Traffic calming treatments shown in the "proposed" condition are in addition to existing conditions. All existing conditions will remain. Treatments shown in **purple** are supplemental treatments of the project.

Stop Sign

Proposed Continental Crosswalk

Existing Continental crosswalks

Proposed Speed Cushion

**Existing Speed Hump** 

Proposed  $\Box$ Pedestrian Island

 $\overline{}$ 

Proposed Painted Safety Zone

Proposed Partial Traffic Diverter

Proposed Traffic Circle

Raised Crosswalk