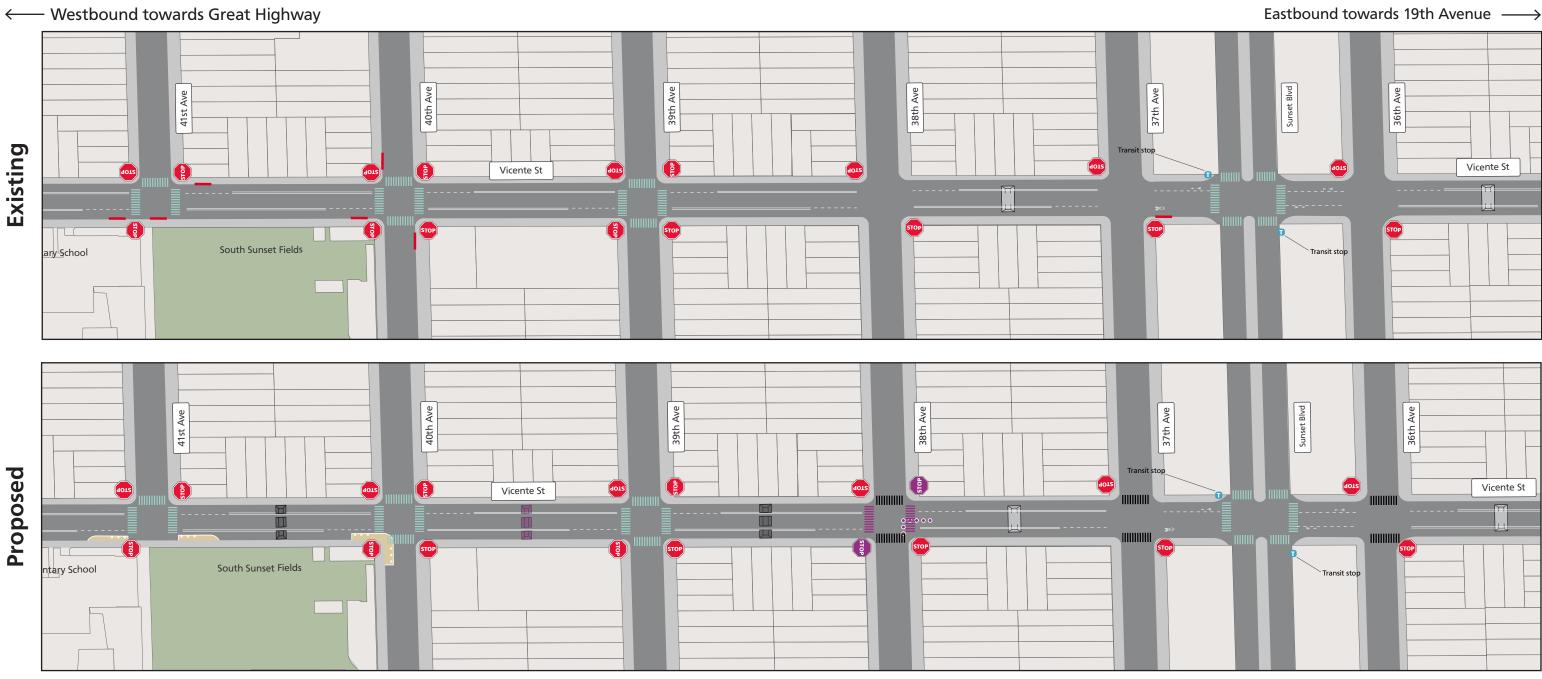

### **Corridorwide Intersection Daylighting**

 Westbound towards Great Highway  $\leftarrow$ 

Stop Sign

Proposed Continental Crosswalk

Existing Continental crosswalks

Proposed Speed Cushion

**Existing Speed Hump** 

Proposed  $\Box$ 

 $\square$ 

**Proposed Partial Traffic Diverter** 

Proposed Traffic Circle

Proposed Painted Safety Zone

### Project limit ends at 19th Ave

Ν

## Project limit ends at 19th Ave

daylighting is proposed at all intersections along the Neighborway. Existing daylighting will be refreshed.