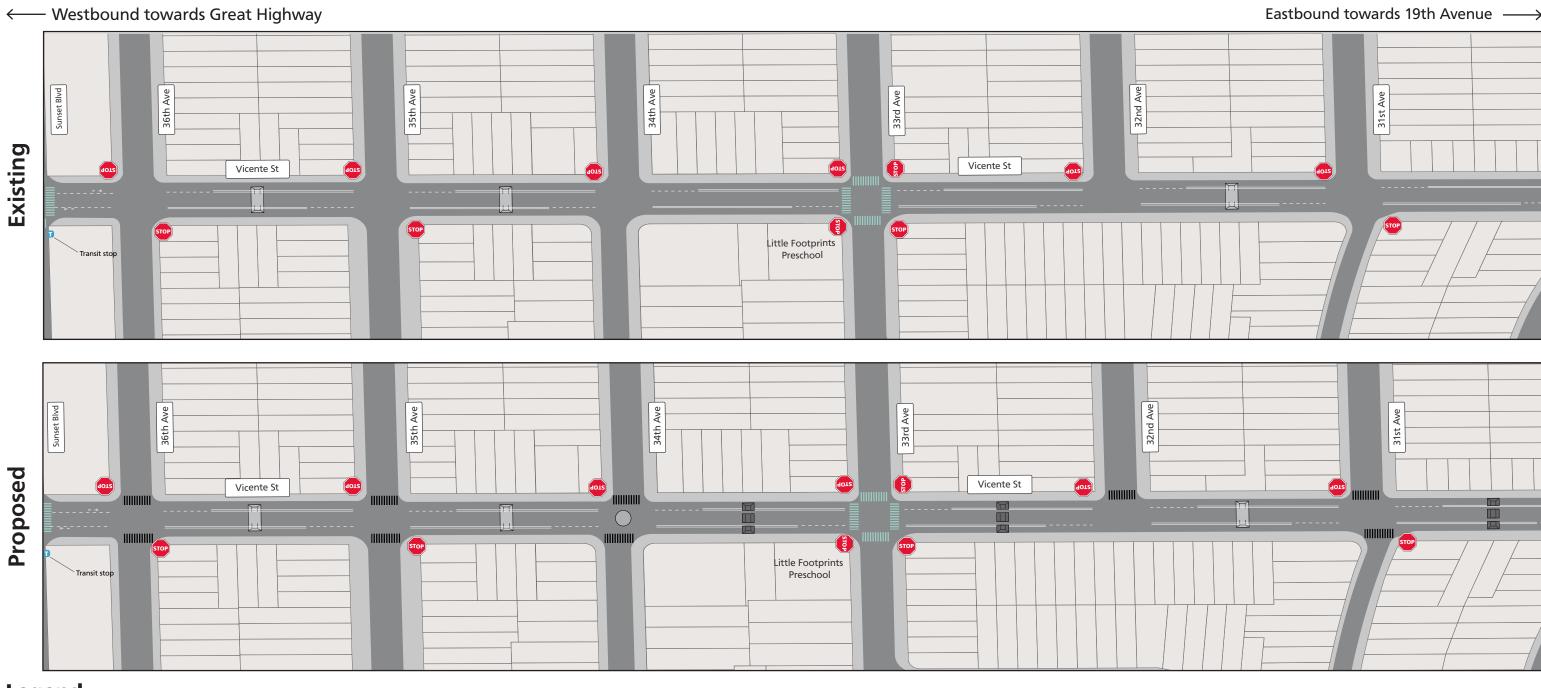

### **Corridorwide Intersection Daylighting**

Vicente Street between 36th Avenue and 31st Avenue

## Legend

**Design note:** Traffic calming treatments shown in the "proposed" condition are in addition to existing conditions. All existing conditions will remain. Treatments shown in **purple** are supplemental treatments of the project.

Stop Sign

Proposed Continental Crosswalk

Proposed Speed Cushion

Proposed  $\Box$ 

Proposed

 $\overline{}$ 

**Existing Intersection Daylighting** 

Existing Continental crosswalks

**Existing Speed Hump** 

Raised Crosswalk

Painted Safety Zone

**Proposed Partial Traffic Diverter** 

Proposed Traffic Circle

Ν