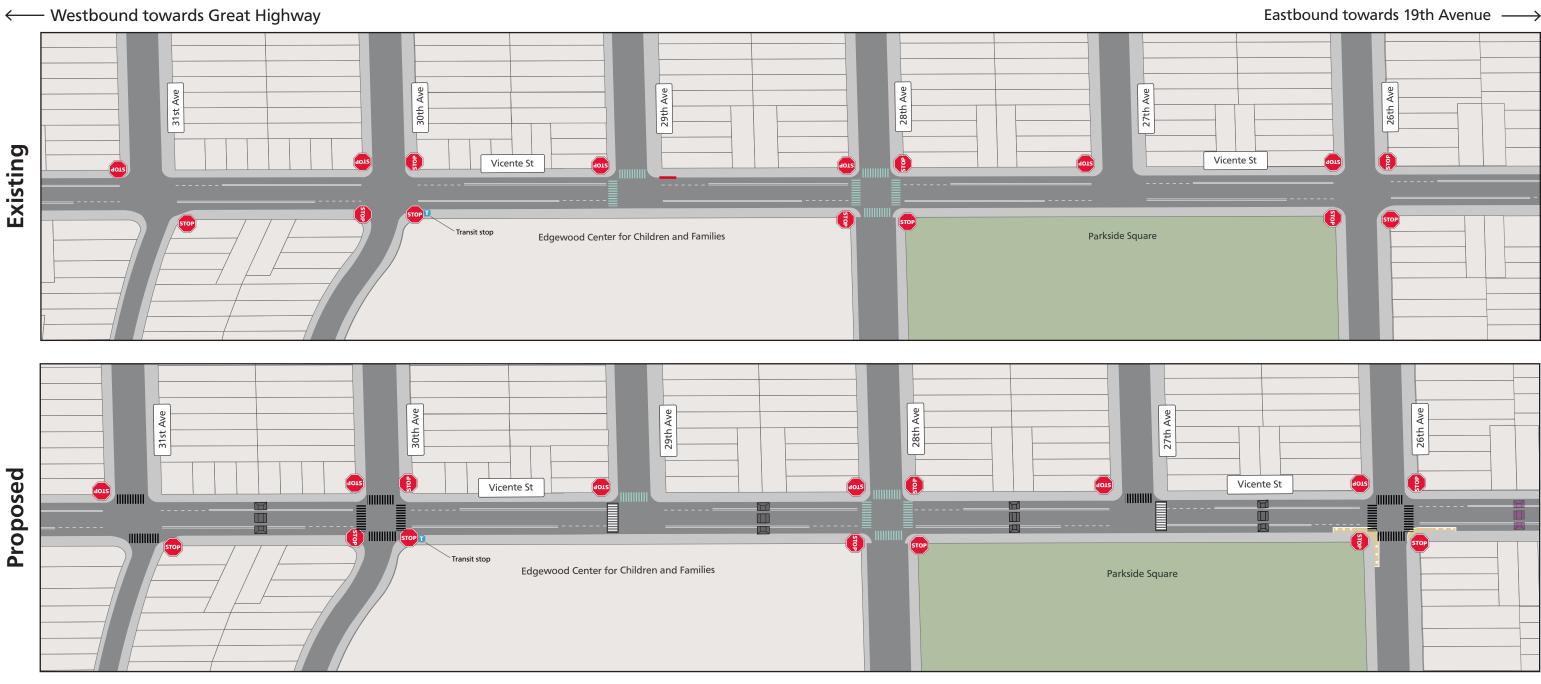

### **Corridorwide Intersection Daylighting**

Vicente Street between 31st Avenue and 26th Avenue

Stop Sign

Proposed Continental Crosswalk

Existing Continental crosswalks

Proposed Speed Cushion

**Existing Speed Hump** 

Proposed  $\Box$ Pedestrian Island

 $\overline{}$ 

Proposed Painted Safety Zone

Proposed Partial Traffic Diverter

Proposed Traffic Circle

Raised Crosswalk