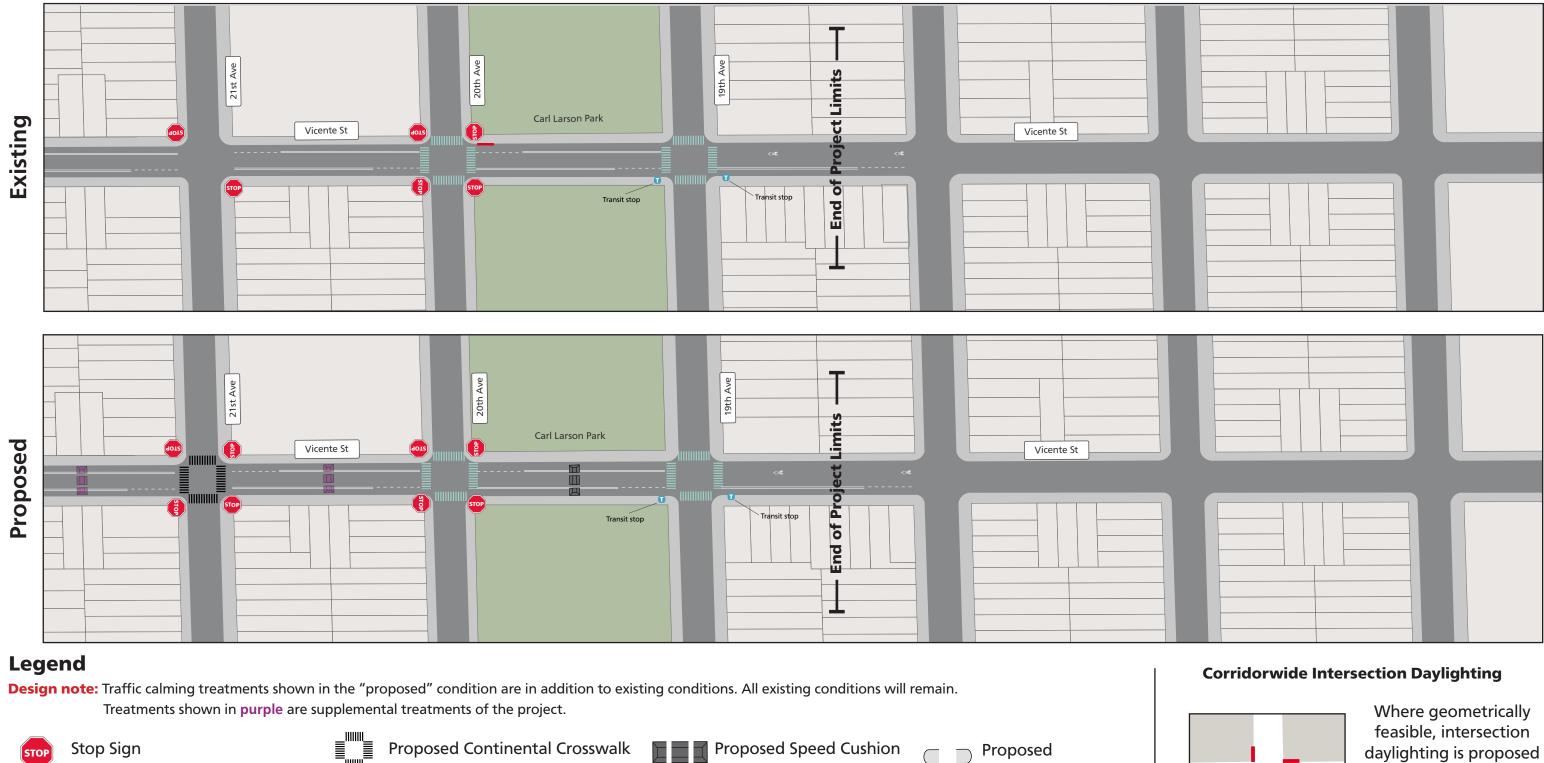

### Project limit ends at 19th Ave

Ν

## **Corridorwide Intersection Daylighting**

Vicente Street between 21st Avenue and 19th Avenue

 Westbound towards Great Highway  $\leftarrow$ 

**Existing Intersection Daylighting** 

Proposed Traffic Circle

## Project limit ends at 19th Ave

daylighting is proposed at all intersections along the Neighborway. Existing daylighting will be refreshed.