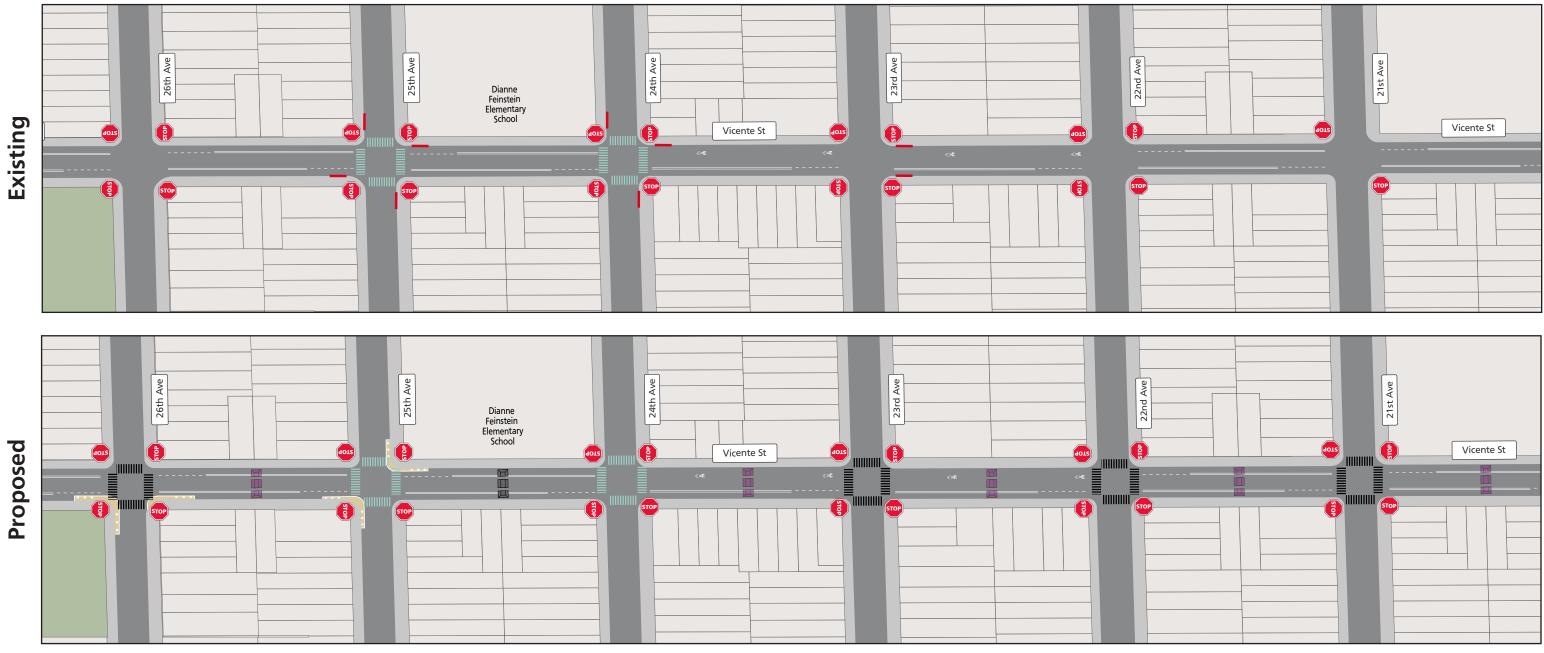

### **Corridorwide Intersection Daylighting**

Vicente Street between 31st Avenue and 26th Avenue

## Legend

**Design note:** Traffic calming treatments shown in the "proposed" condition are in addition to existing conditions. All existing conditions will remain. Treatments shown in **purple** are supplemental treatments of the project.

Stop Sign

Proposed Continental Crosswalk

Existing Continental crosswalks

Proposed Speed Cushion

**Existing Speed Hump** 

Proposed  $\Box$ Pedestrian Island

 $\overline{}$ 

Proposed Painted Safety Zone

Proposed Partial Traffic Diverter

Proposed Traffic Circle

Raised Crosswalk