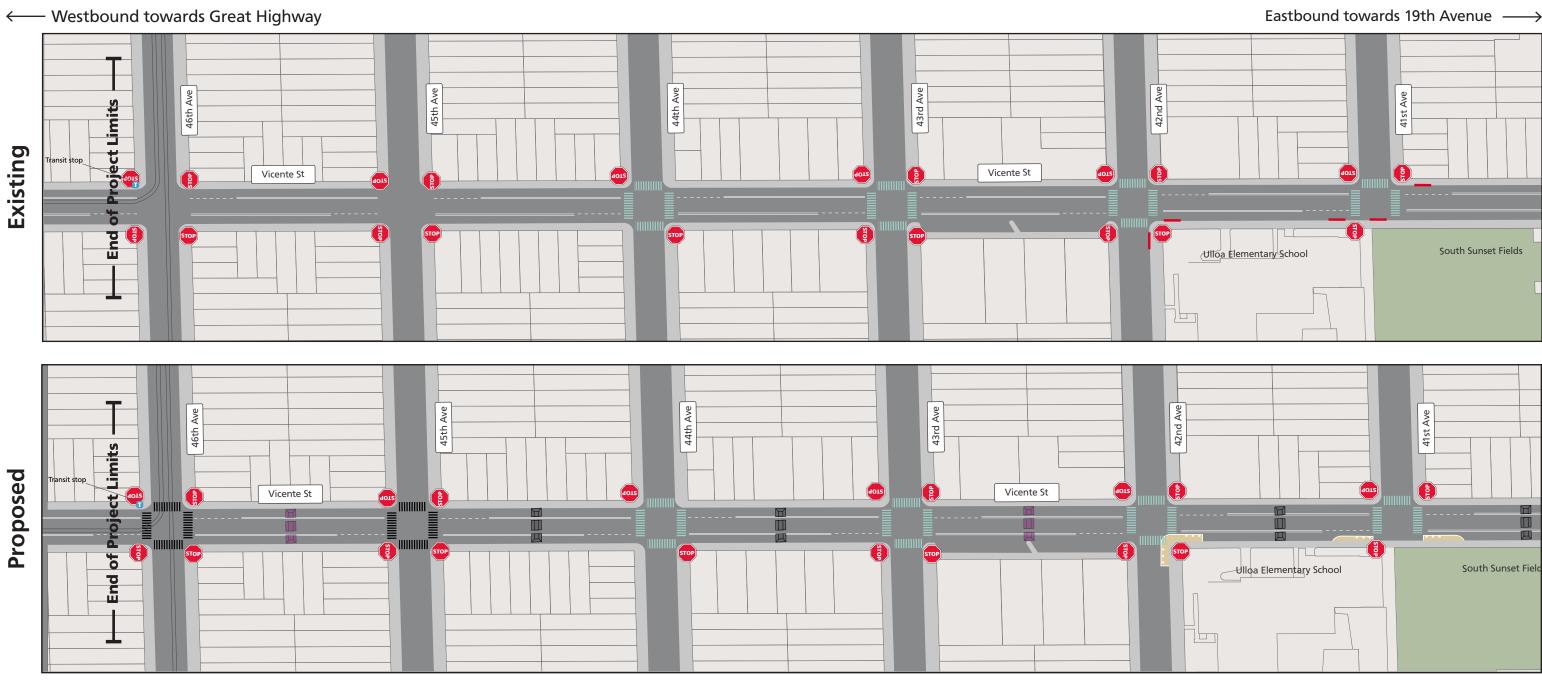

Vicente Street between 46th Avenue and 41st Avenue

## Legend

**Design note:** Traffic calming treatments shown in the "proposed" condition are in addition to existing conditions. All existing conditions will remain. Treatments shown in **purple** are supplemental treatments of the project.

Stop Sign

Proposed Continental Crosswalk

Existing Continental crosswalks

Proposed Speed Cushion

**Existing Speed Hump** 

Proposed  $\Box$ 

 $\square$ 

**Existing Intersection Daylighting** 

**Proposed Partial Traffic Diverter** 

Proposed Traffic Circle

Raised Crosswalk

Proposed Painted Safety Zone

### **Corridorwide Intersection Daylighting**

Vicente Street between 41st Avenue and 36th Avenue