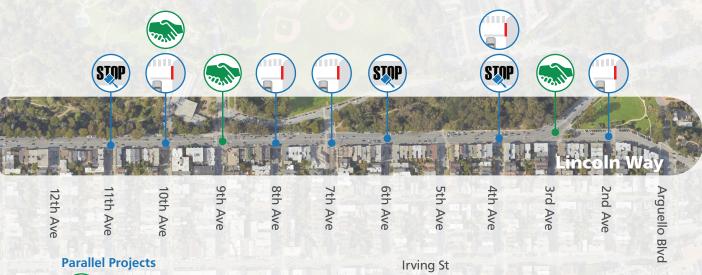

## **Golden Gate Park**

10th Ave: New Signal

9th Ave: New Signal Poles and New Landing with Landscaped Park Entrance in Coordination with Recreation and Parks' and Public Works' 9th Avenue & Lincoln Way Improvement Project No Right Turn on Red, Larger Signs, and Red Curbs

Kezar/3rd Ave: New Signals

Proposed Bus Stop Locations in coordination with the 29 Sunset Improvement Project Phase One

Refresh **Road Paint** 

**New Crosswalk** 

Signage

Daylighting and/or refresh red curbs