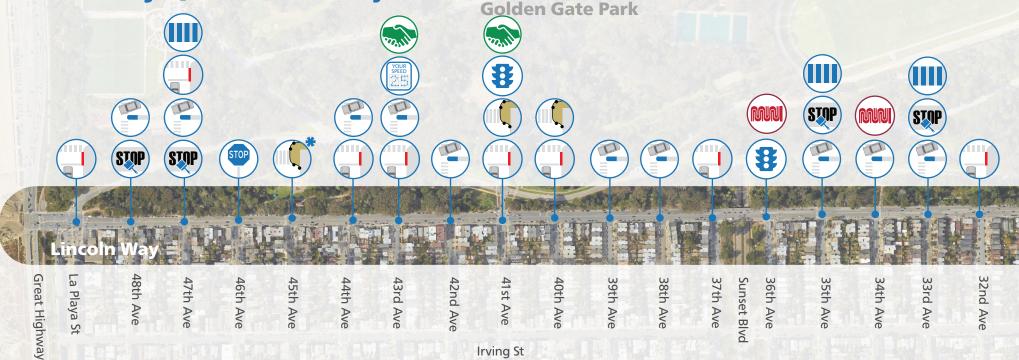

# **Lincoln Way Quick-Build Project**

Irving St

Left Turn Safety

**Painted Safety** Zone/\*indicates refreshing an existing painted safety zone

### **Parallel Projects**

43rd Ave: Speed Radar signs 41st Ave: New Signal

Proposed Bus Stop Locations in coordination with the 29 Sunset Improvement Project Phase One