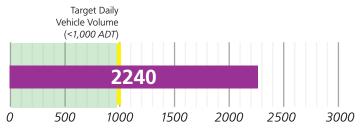

## Traffic Safety

Average Daily Vehicle Volume (ADT)

1903 ADT

Florida & Bryant

**Collision History** 