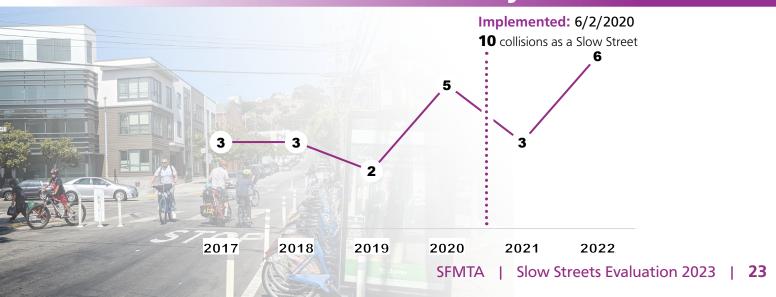

## Traffic Safety

Average Daily Vehicle Volume (ADT)

1903 ADT

Florida & Bryant

**Collision History** 