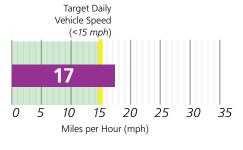

## Traffic Safety

Average Daily Vehicle Volume (ADT)

1903 ADT

Florida & Bryant

**Collision History** 