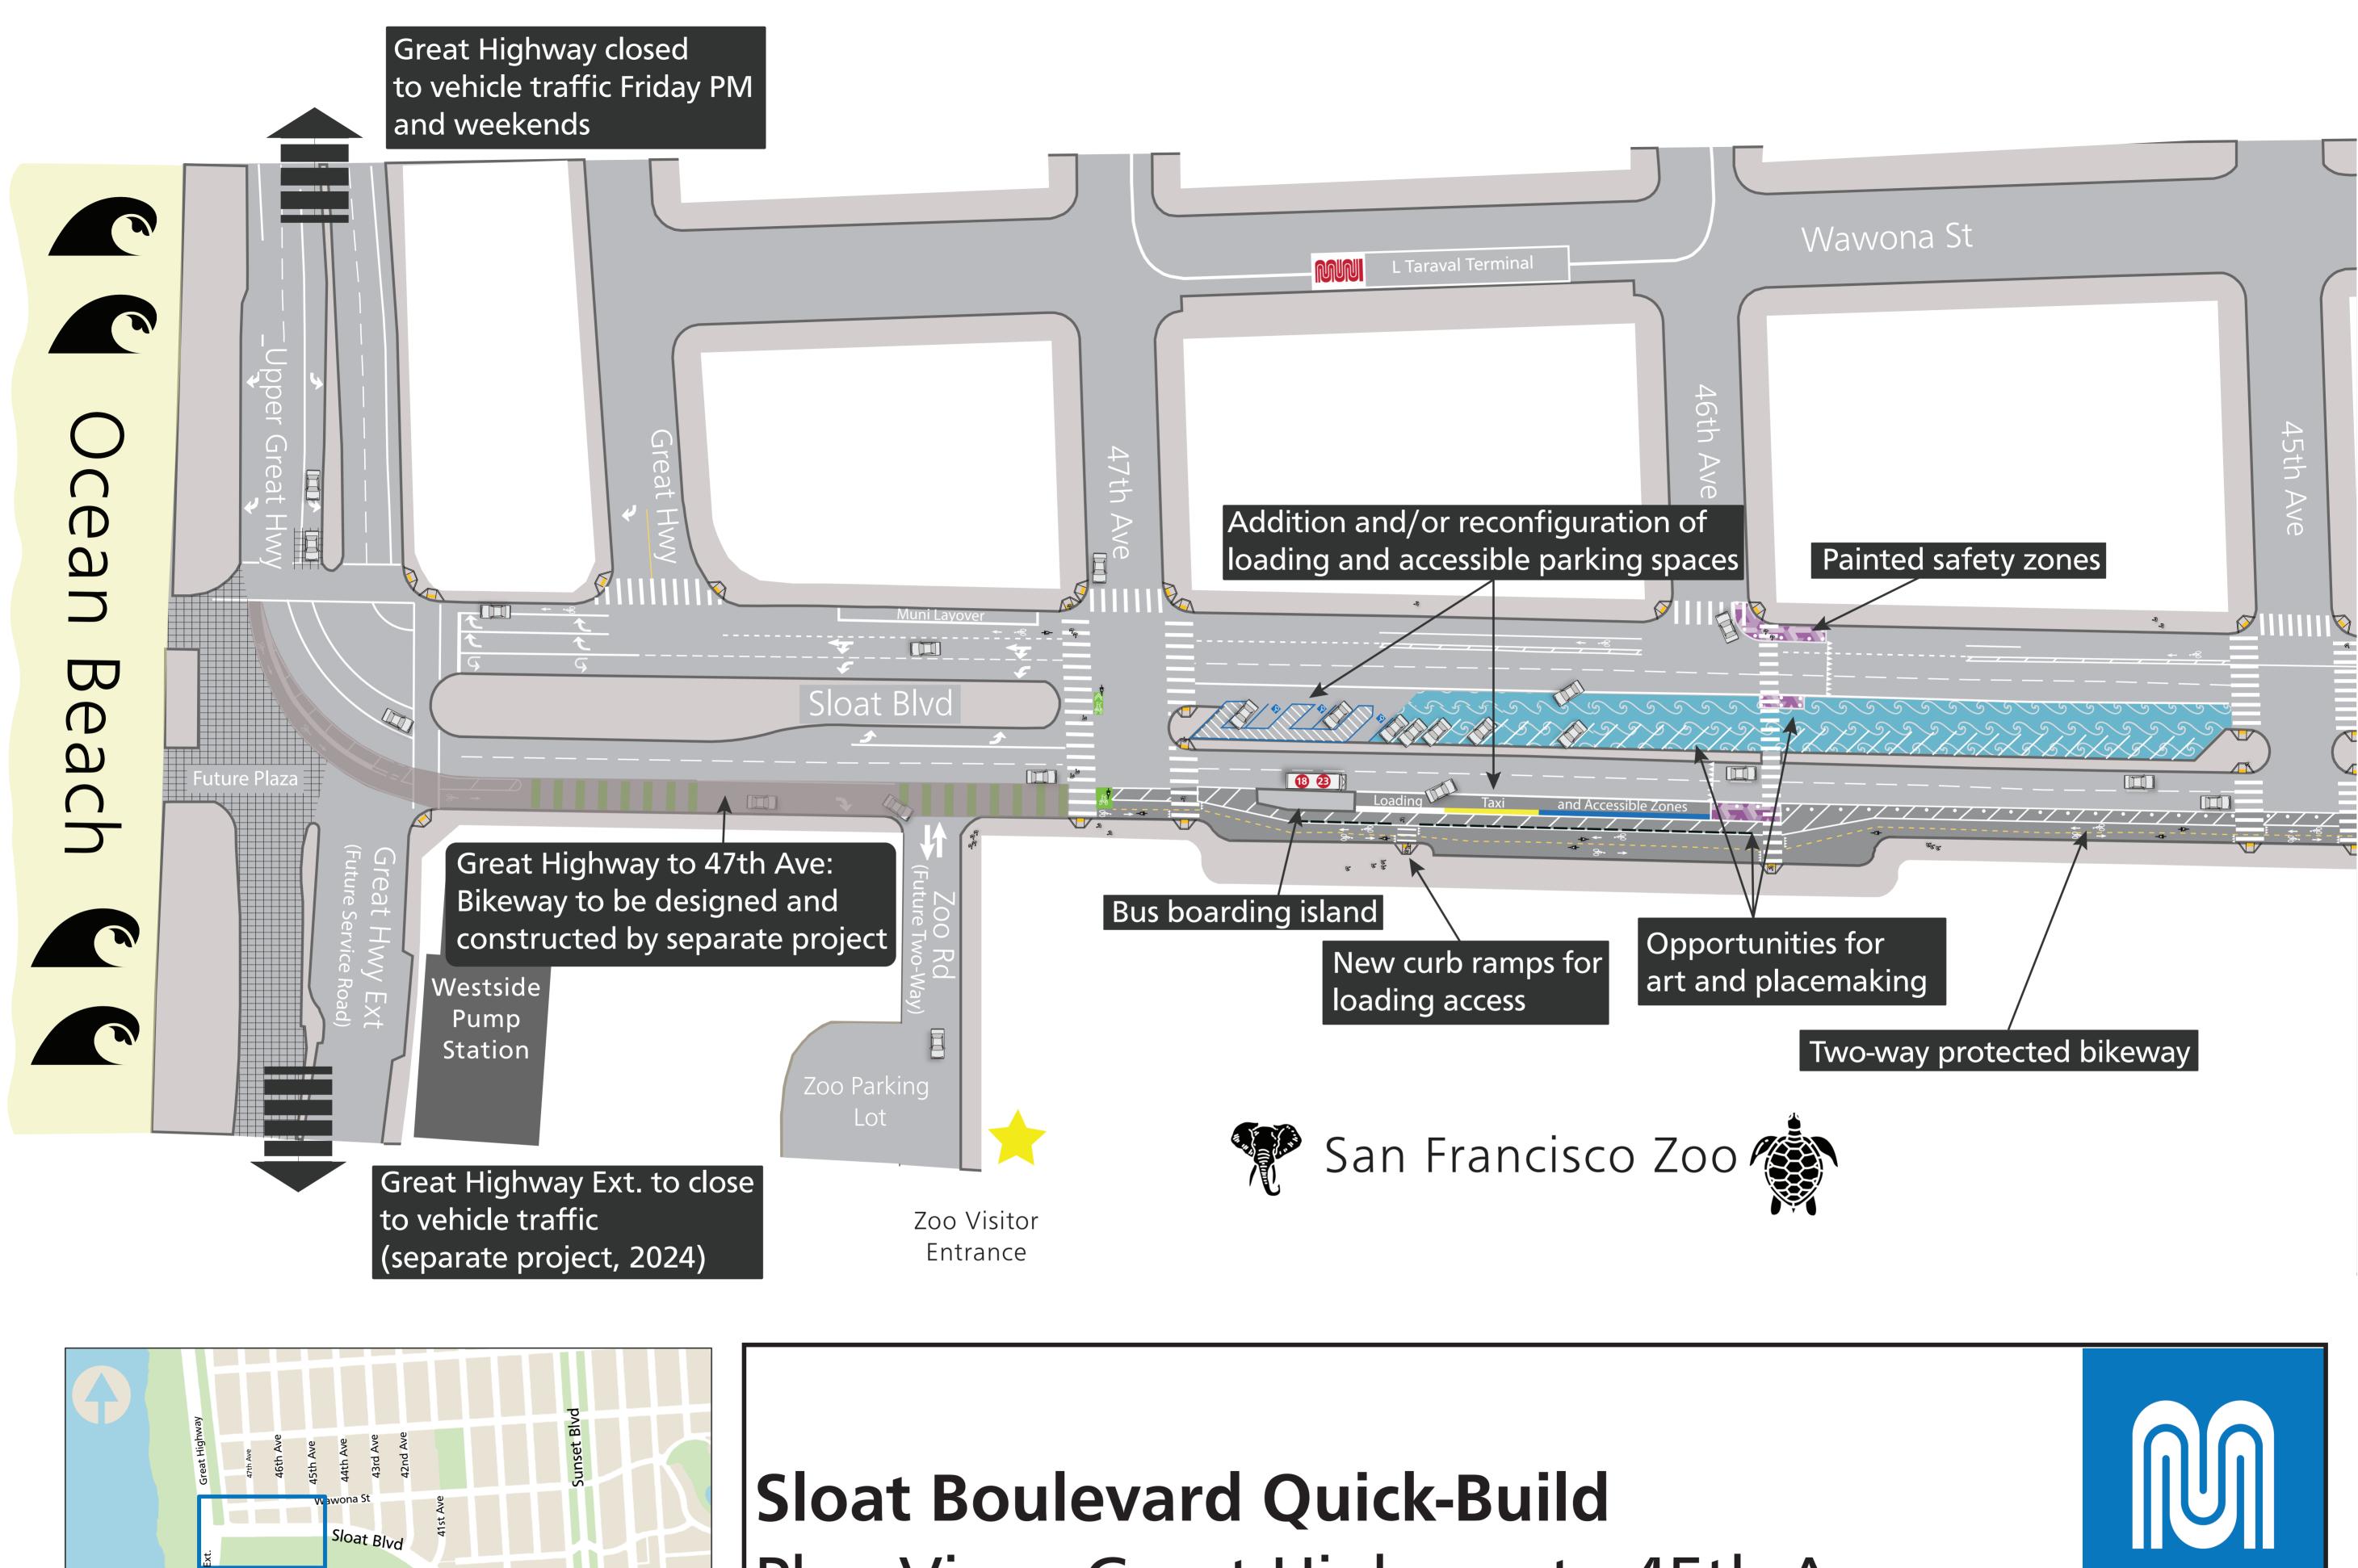

## Plan View: Great Highway to 45th Avenue

| 45th Ave            | the terms of terms of the terms of terms |
|---------------------|--------------------------------------------------------------------------------------------------------------------------------------------------------------------------------------------------------------------------------------------------------------------------------------------------------------------------------------------------------------------------------------------------------------------------------------------------------------------------------------------------------------------------------------------------------------------------------------------------------------------------------------------------------------------------------------------------------------------------------------------------------------------------------------------------------------------------------------------------------------------------------------------------------------------------------------------------------------------------------------------------------------------------------------------------------------------------------------------------------------------------------------------------------------------------------------------------------------------------------------------------------------------------------------------------------------------------------------------------------------------------------------------------------------------------------------------------------------------------------------------------------------------------------------------------------------------------------------------------------------------------------------------------------------------------------------------------------------------------------------------------------------------------------------------------------------------------------------------------------------------------------------------------------------------------------------------------------------------------------------------------------------------------------------------------------------------------------------------------------------------------------|
|                     | Sloat Blvd                                                                                                                                                                                                                                                                                                                                                                                                                                                                                                                                                                                                                                                                                                                                                                                                                                                                                                                                                                                                                                                                                                                                                                                                                                                                                                                                                                                                                                                                                                                                                                                                                                                                                                                                                                                                                                                                                                                                                                                                                                                                                                                     |
| Bus boarding island | General Parking Zone                                                                                                                                                                                                                                                                                                                                                                                                                                                                                                                                                                                                                                                                                                                                                                                                                                                                                                                                                                                                                                                                                                                                                                                                                                                                                                                                                                                                                                                                                                                                                                                                                                                                                                                                                                                                                                                                                                                                                                                                                                                                                                           |
|                     | Two-way protected bikeway                                                                                                                                                                                                                                                                                                                                                                                                                                                                                                                                                                                                                                                                                                                                                                                                                                                                                                                                                                                                                                                                                                                                                                                                                                                                                                                                                                                                                                                                                                                                                                                                                                                                                                                                                                                                                                                                                                                                                                                                                                                                                                      |

San Francisco Zoo