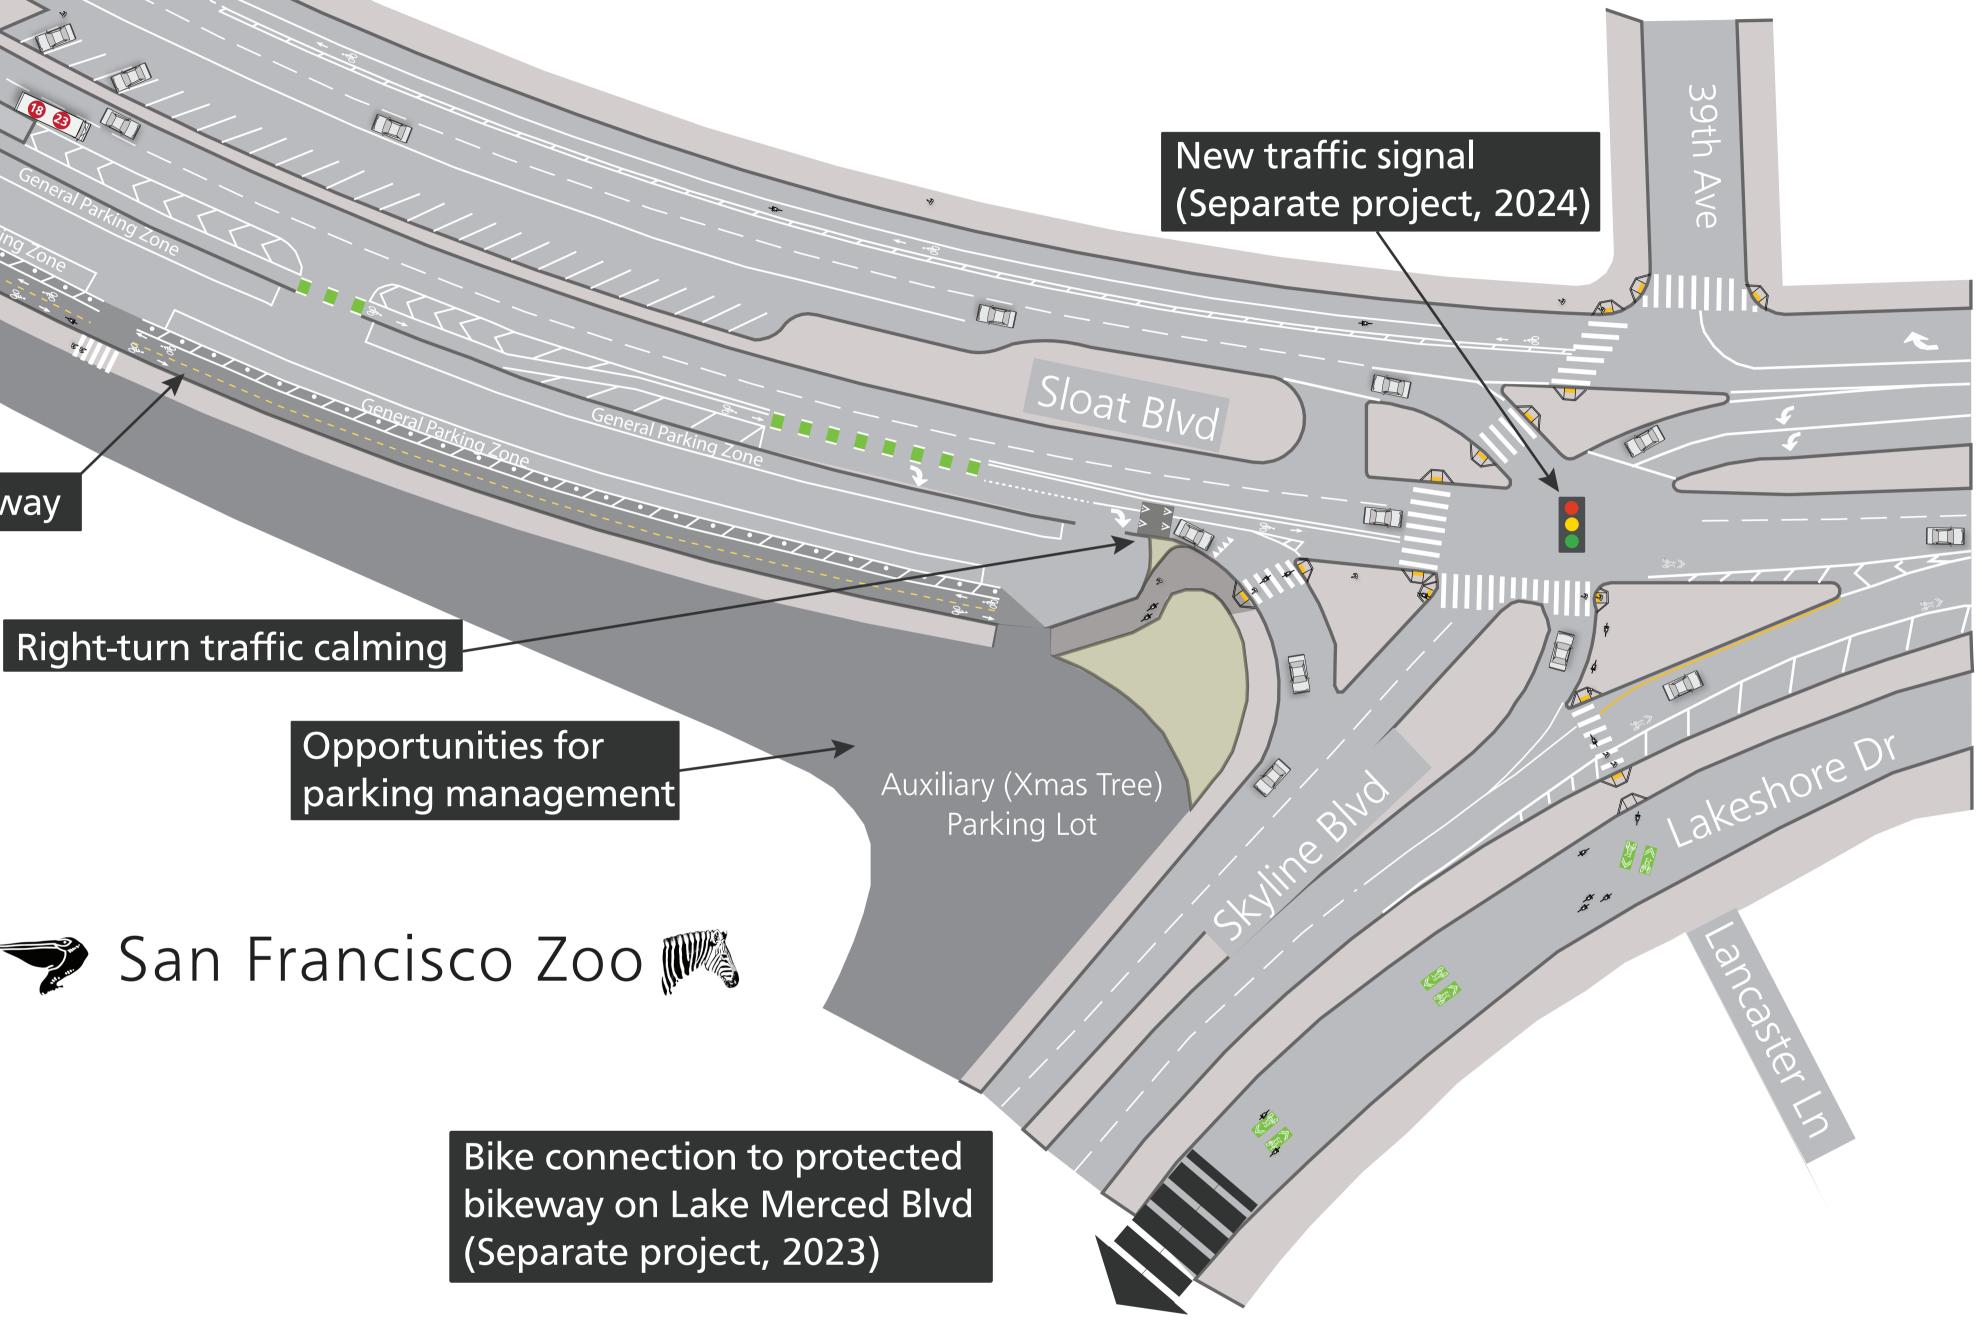

|

San Francisco Zoo





## **Sloat Boulevard Quick-Build** Plan View: 45th Avenue to 41st Avenue

Conceptual Draft June 2023

## SFMTA.com/SloatQB















## **Sloat Boulevard Quick-Build** Plan View: 41st Avenue to Skyline Boulevard