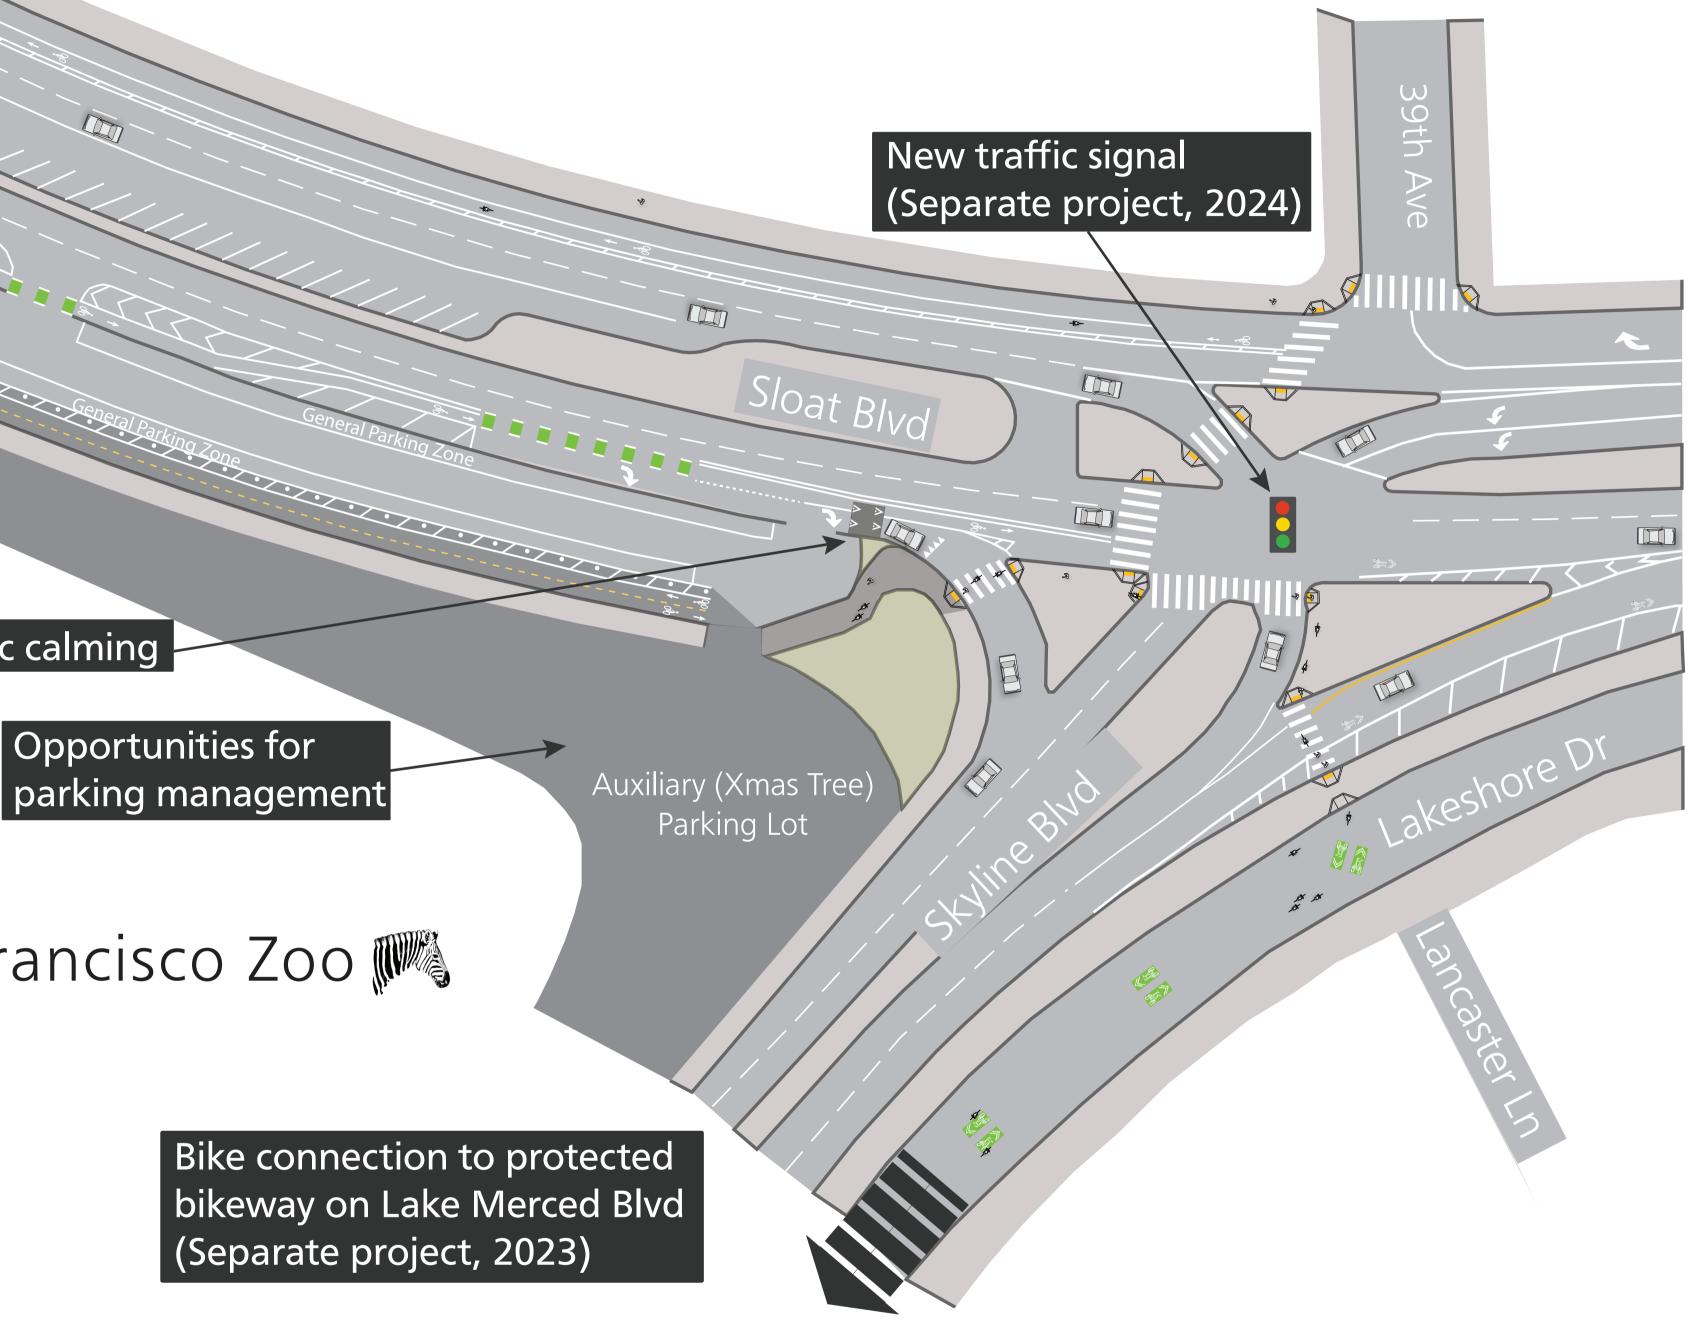

|

San Francisco Zoo





## **Sloat Boulevard Quick-Build** Plan View: 45th Avenue to 41st Avenue

Conceptual Draft June 2023

## SFMTA.com/SloatQB















## **Sloat Boulevard Quick-Build** Plan View: 41st Avenue to Skyline Boulevard