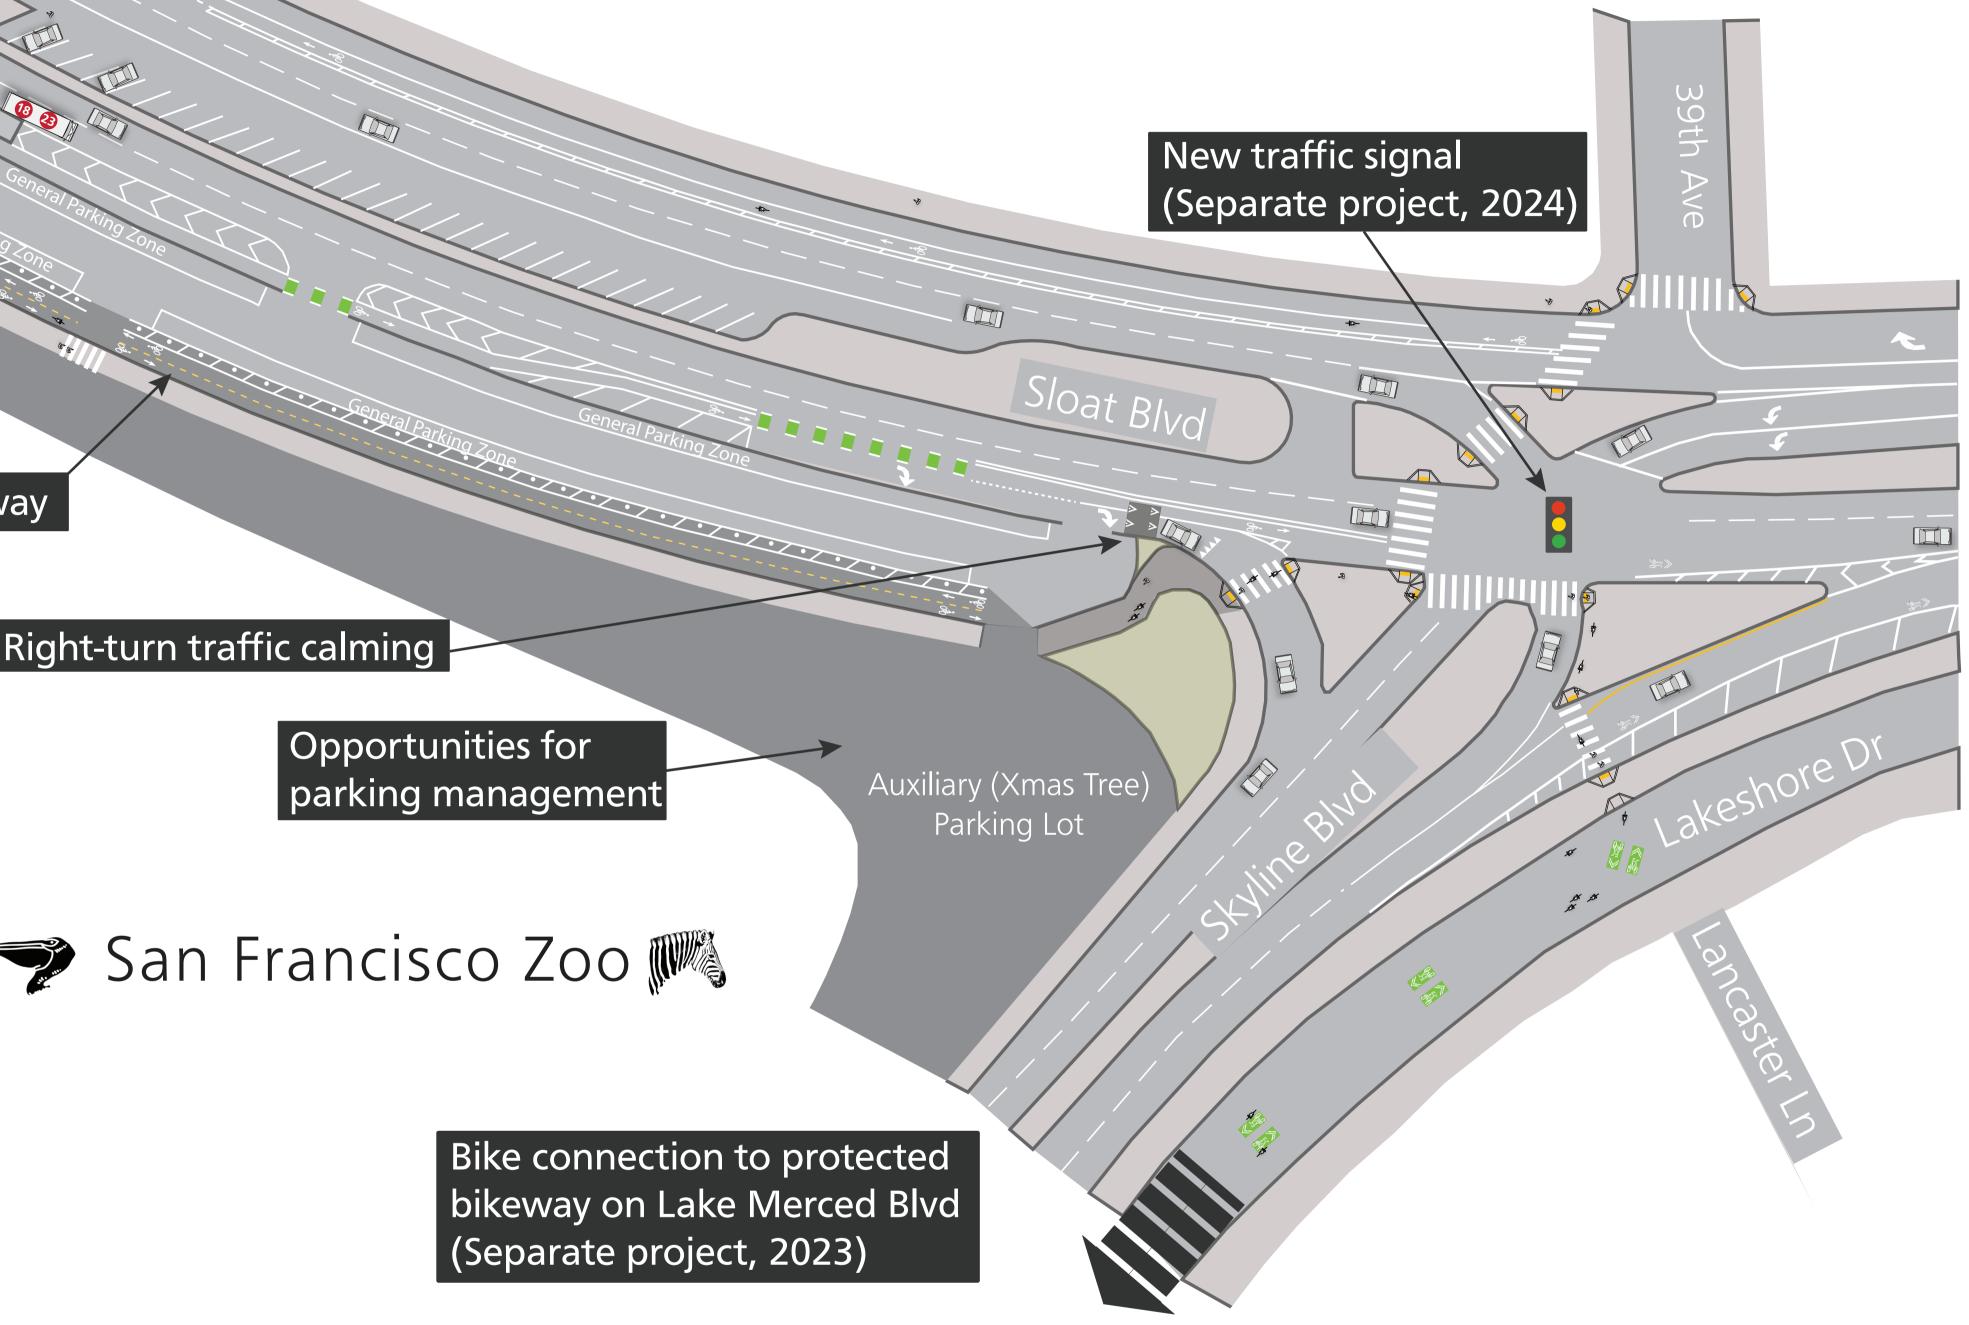

|

San Francisco Zoo





## **Sloat Boulevard Quick-Build** Plan View: 45th Avenue to 41st Avenue

Conceptual Draft June 2023

## SFMTA.com/SloatQB















## **Sloat Boulevard Quick-Build** Plan View: 41st Avenue to Skyline Boulevard