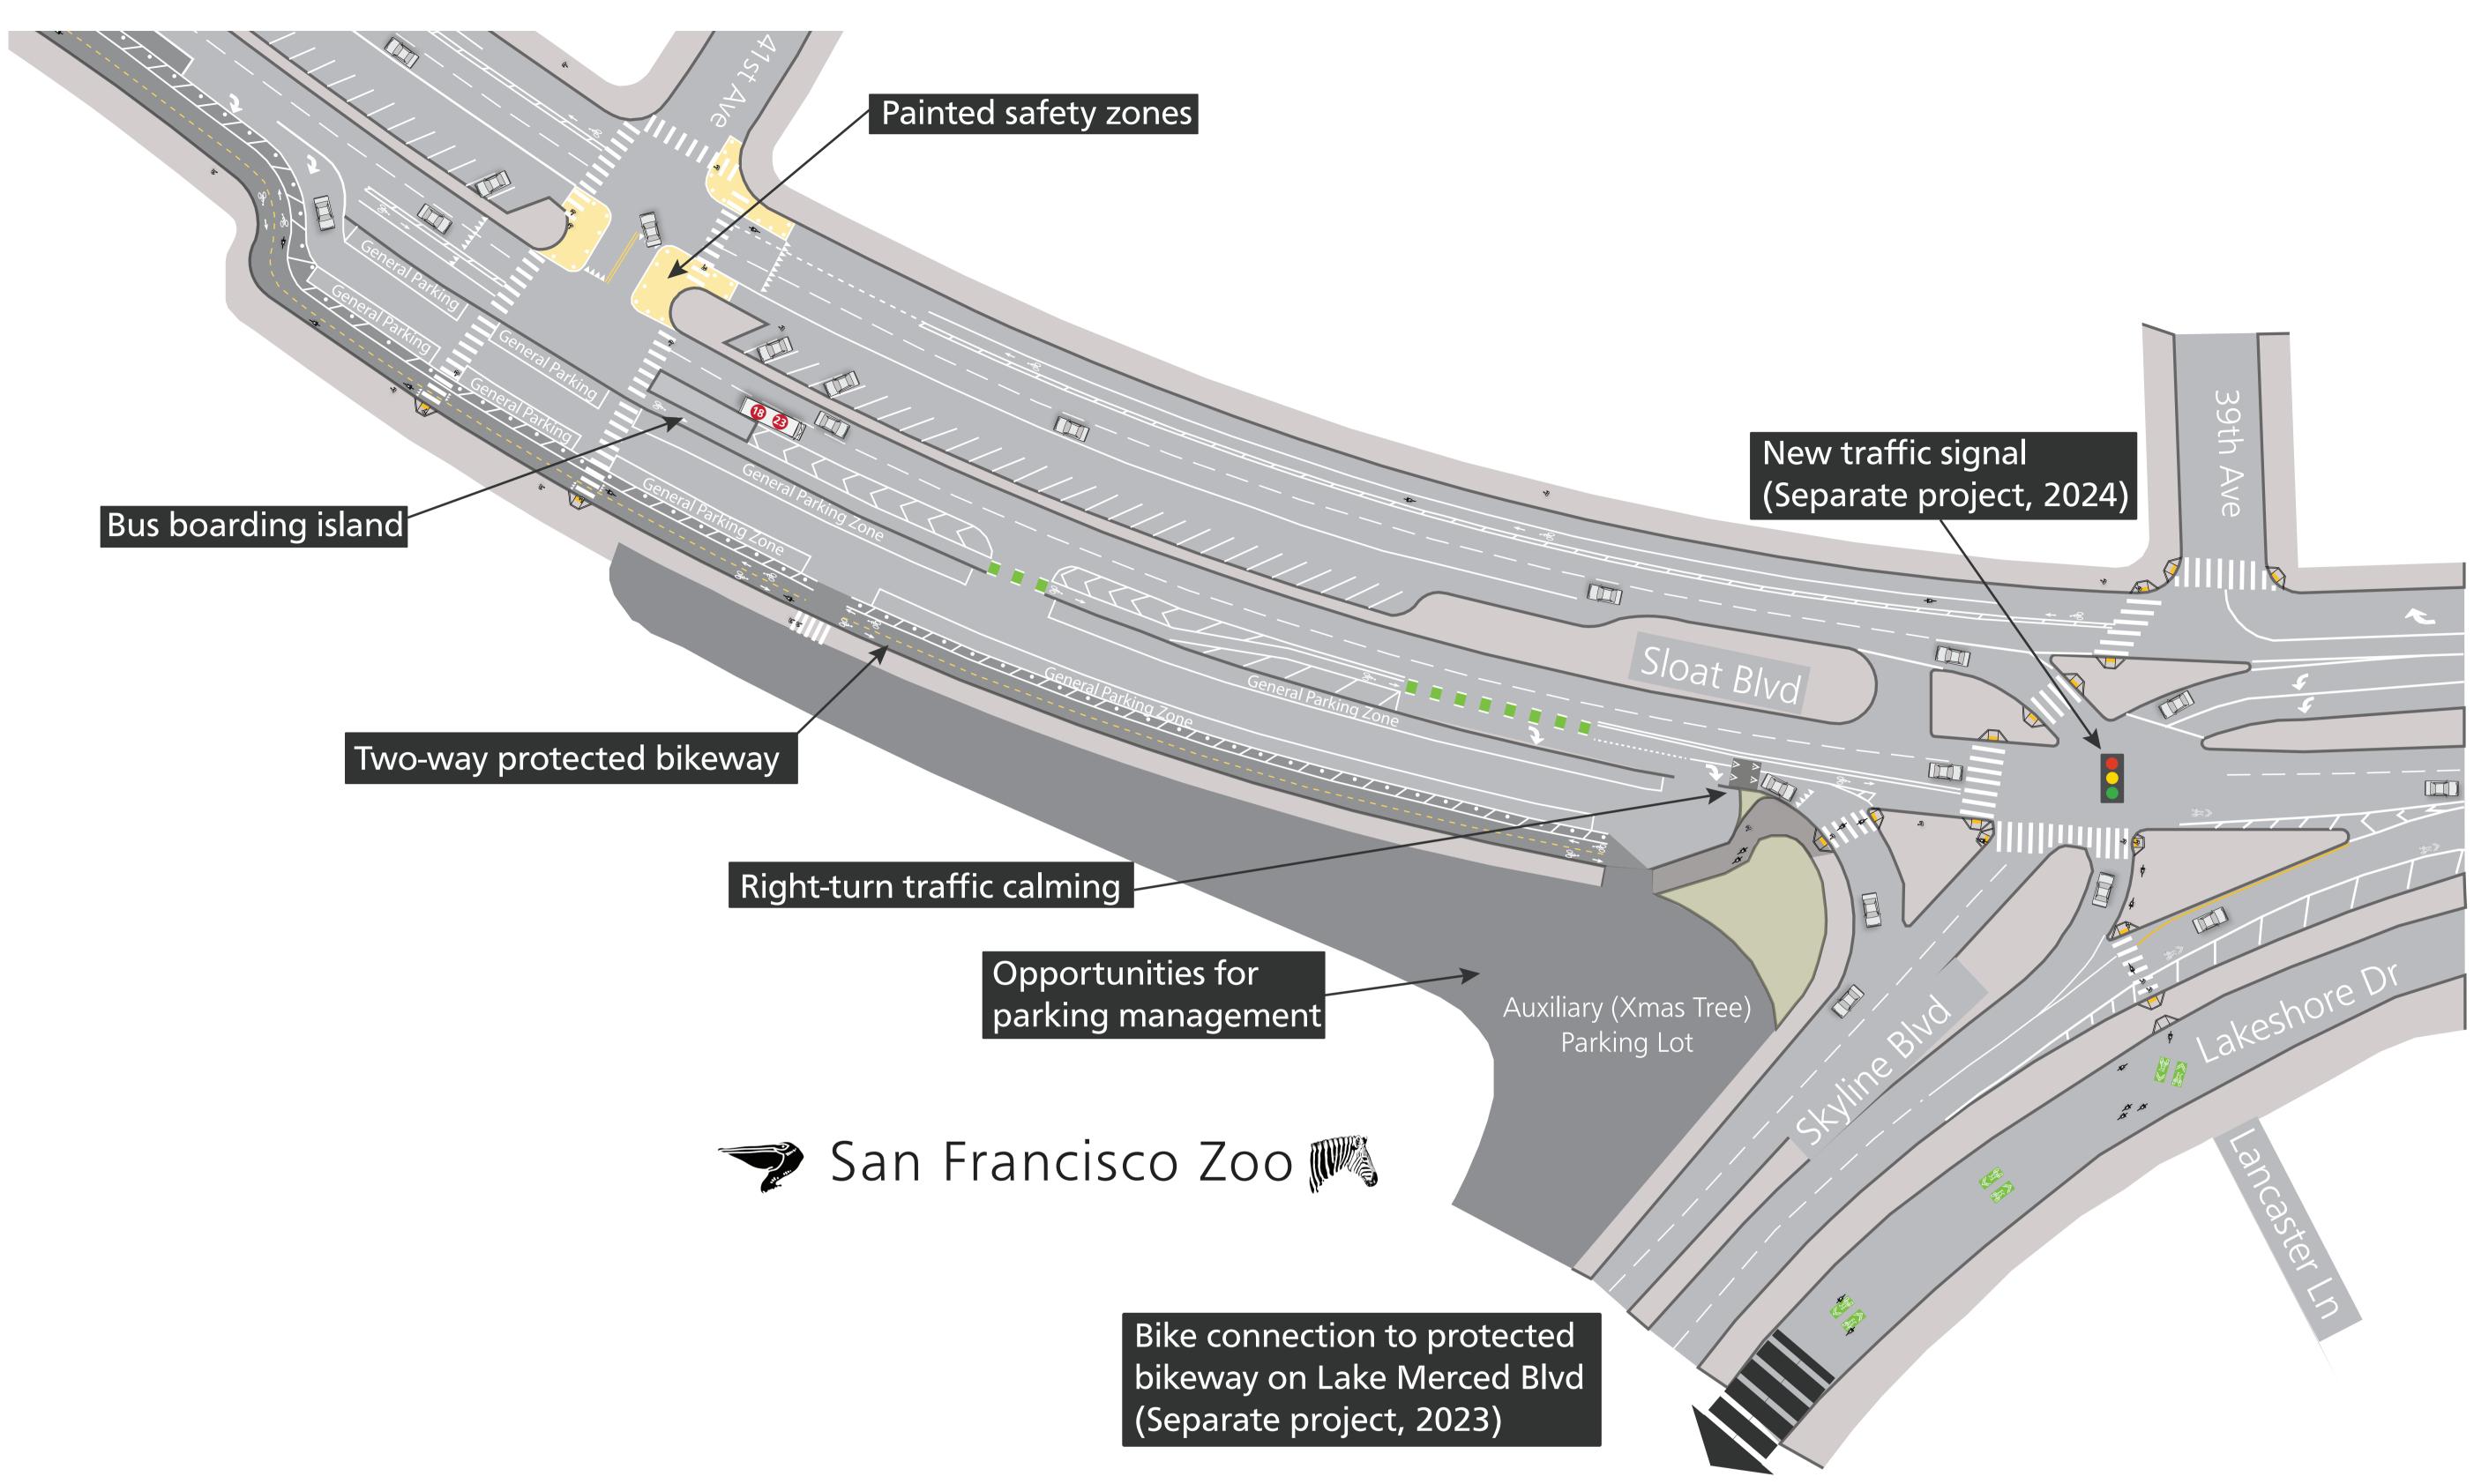

## Plan View: Great Highway to 45th Avenue

| 45th Ave            | the terms of terms of the terms of terms |
|---------------------|--------------------------------------------------------------------------------------------------------------------------------------------------------------------------------------------------------------------------------------------------------------------------------------------------------------------------------------------------------------------------------------------------------------------------------------------------------------------------------------------------------------------------------------------------------------------------------------------------------------------------------------------------------------------------------------------------------------------------------------------------------------------------------------------------------------------------------------------------------------------------------------------------------------------------------------------------------------------------------------------------------------------------------------------------------------------------------------------------------------------------------------------------------------------------------------------------------------------------------------------------------------------------------------------------------------------------------------------------------------------------------------------------------------------------------------------------------------------------------------------------------------------------------------------------------------------------------------------------------------------------------------------------------------------------------------------------------------------------------------------------------------------------------------------------------------------------------------------------------------------------------------------------------------------------------------------------------------------------------------------------------------------------------------------------------------------------------------------------------------------------------|
|                     | Sloat Blvd                                                                                                                                                                                                                                                                                                                                                                                                                                                                                                                                                                                                                                                                                                                                                                                                                                                                                                                                                                                                                                                                                                                                                                                                                                                                                                                                                                                                                                                                                                                                                                                                                                                                                                                                                                                                                                                                                                                                                                                                                                                                                                                     |
| Bus boarding island | General Parking Zone                                                                                                                                                                                                                                                                                                                                                                                                                                                                                                                                                                                                                                                                                                                                                                                                                                                                                                                                                                                                                                                                                                                                                                                                                                                                                                                                                                                                                                                                                                                                                                                                                                                                                                                                                                                                                                                                                                                                                                                                                                                                                                           |
|                     | Two-way protected bikeway                                                                                                                                                                                                                                                                                                                                                                                                                                                                                                                                                                                                                                                                                                                                                                                                                                                                                                                                                                                                                                                                                                                                                                                                                                                                                                                                                                                                                                                                                                                                                                                                                                                                                                                                                                                                                                                                                                                                                                                                                                                                                                      |

## **Sloat Boulevard Quick-Build** Plan View: 45th Avenue to 41st Avenue

Conceptual Draft June 2023