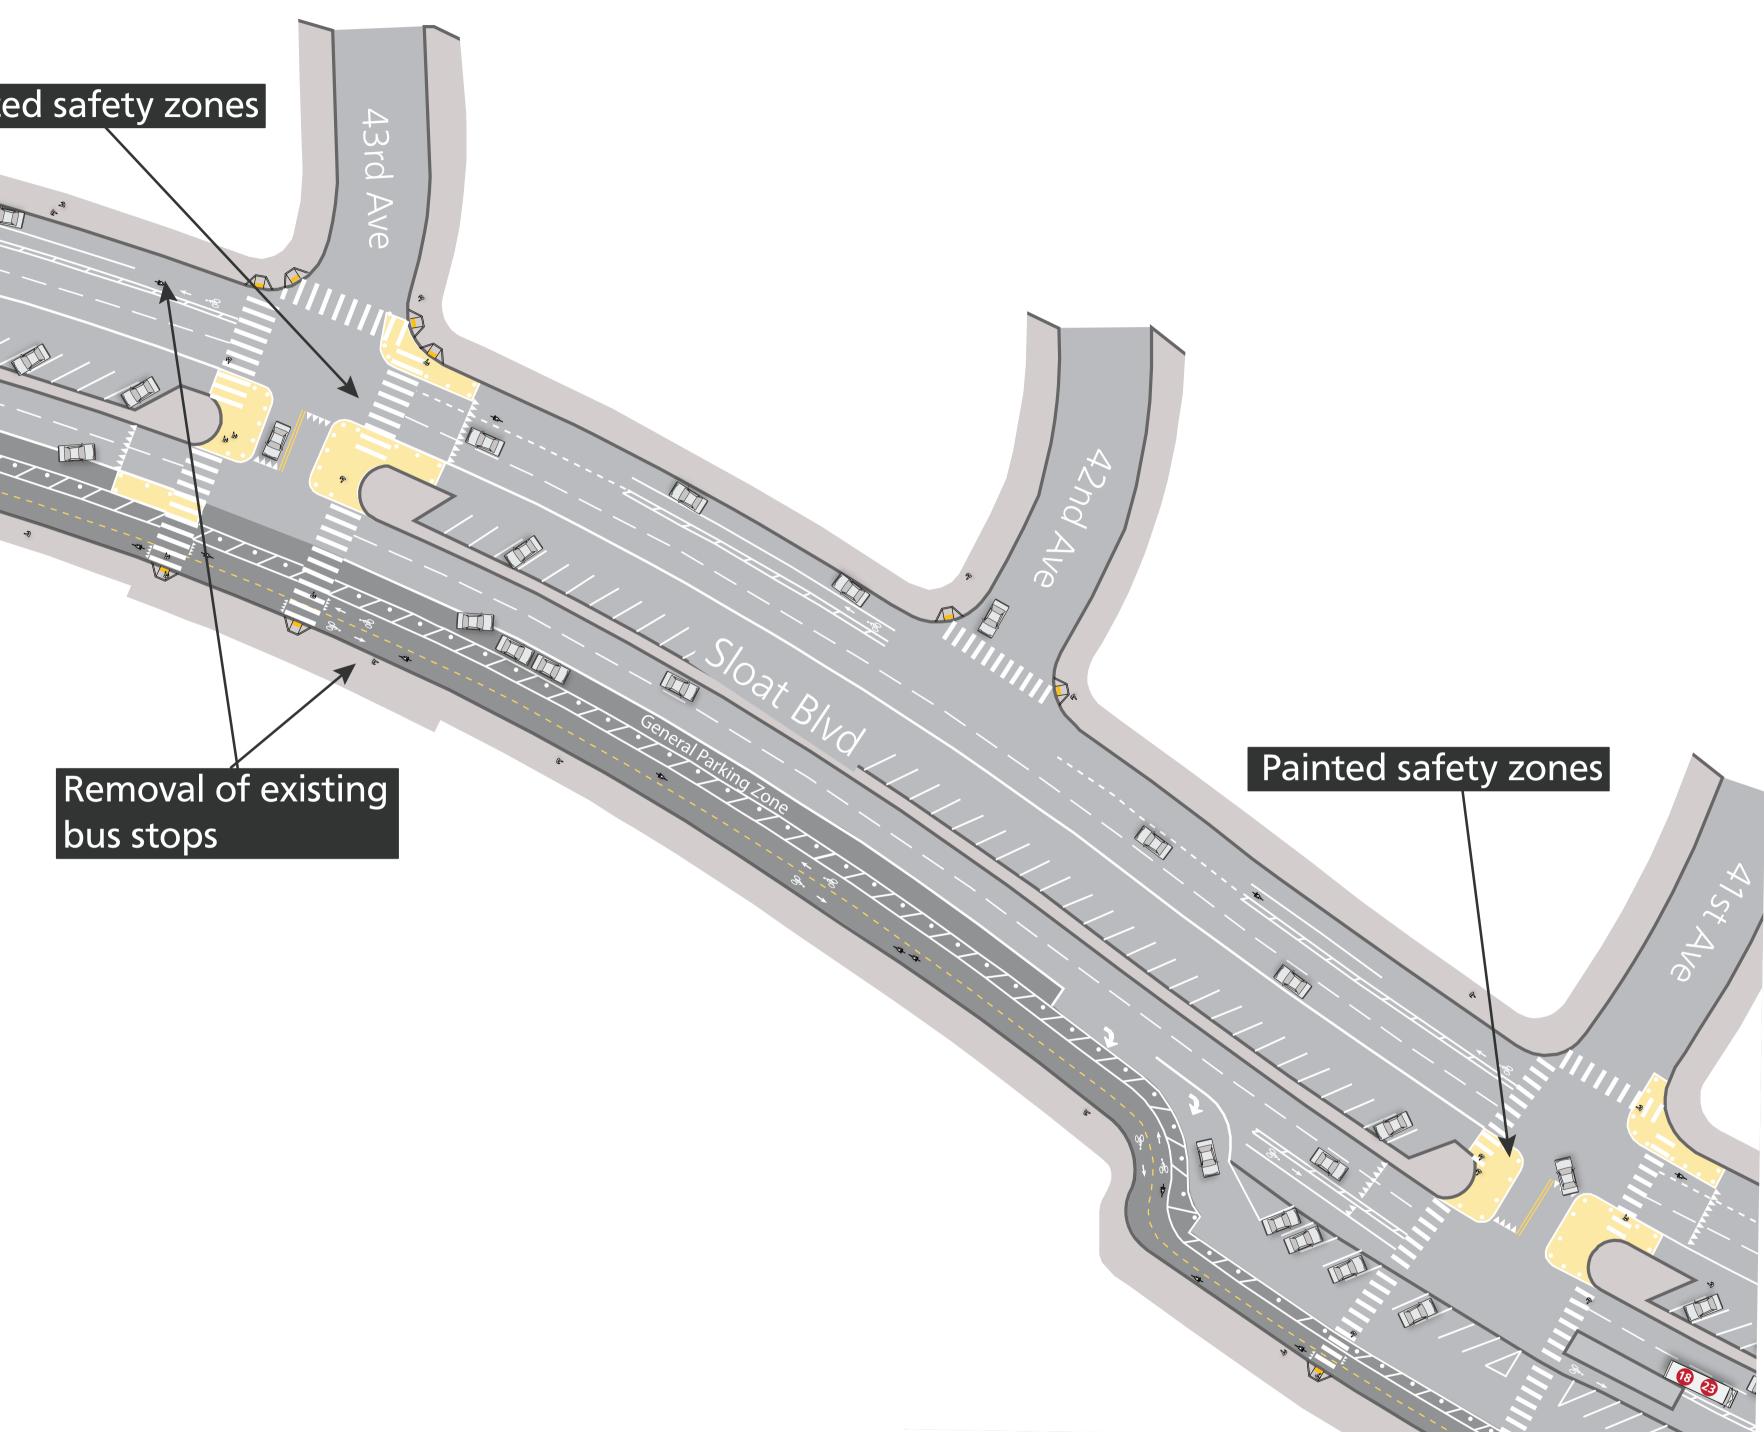

|

San Francisco Zoo





## **Sloat Boulevard Quick-Build** Plan View: 45th Avenue to 41st Avenue

Conceptual Draft June 2023

## SFMTA.com/SloatQB















## **Sloat Boulevard Quick-Build** Plan View: 41st Avenue to Skyline Boulevard