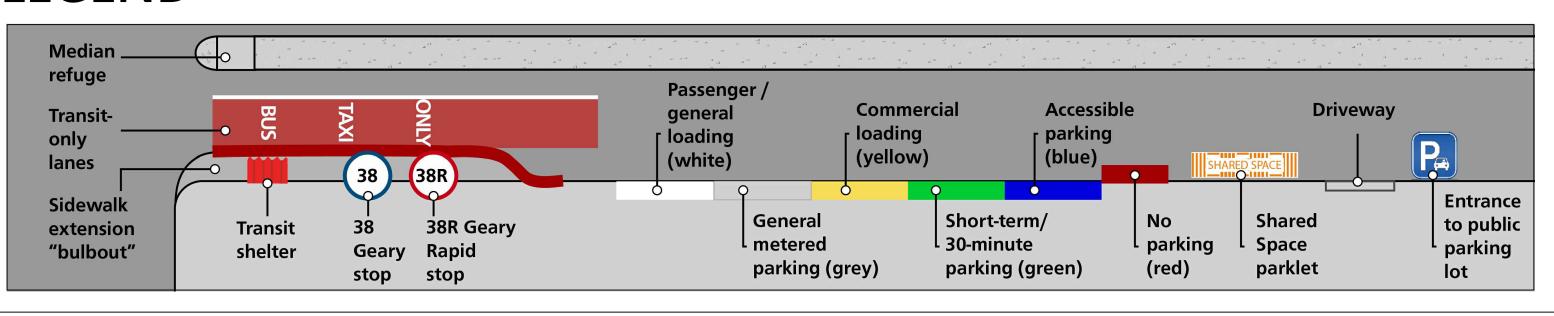

levard Improvement Project**



# **EXISTING CONDITIONS**



**PROJECT PROPOSALS (Updated 2023)** 



### **SUMMARY OF PROPOSALS**

New dedicated red transit-only lanes

Relocation of the inbound 25th Ave Rapid stop across the street, with new widened sidewalk

Relocation of the 22nd/23rd Ave local stops across the street

Pedestrian bulbouts at the corners of 25th and 22nd avenues

Restriction of the left-turns from westbound Geary onto 26th and 23rd avenues and eastbound Geary onto 22nd Ave

Updated parking and loading regulations based on merchant and survey feedback

New angled parking on 26th, 24th and 23rd avenues, north of Geary, and on 21st Avenue, south of Geary Traffic safety treatments including expanded median refuges, daylighting and leading pedestrian signals

## **LEGEND**