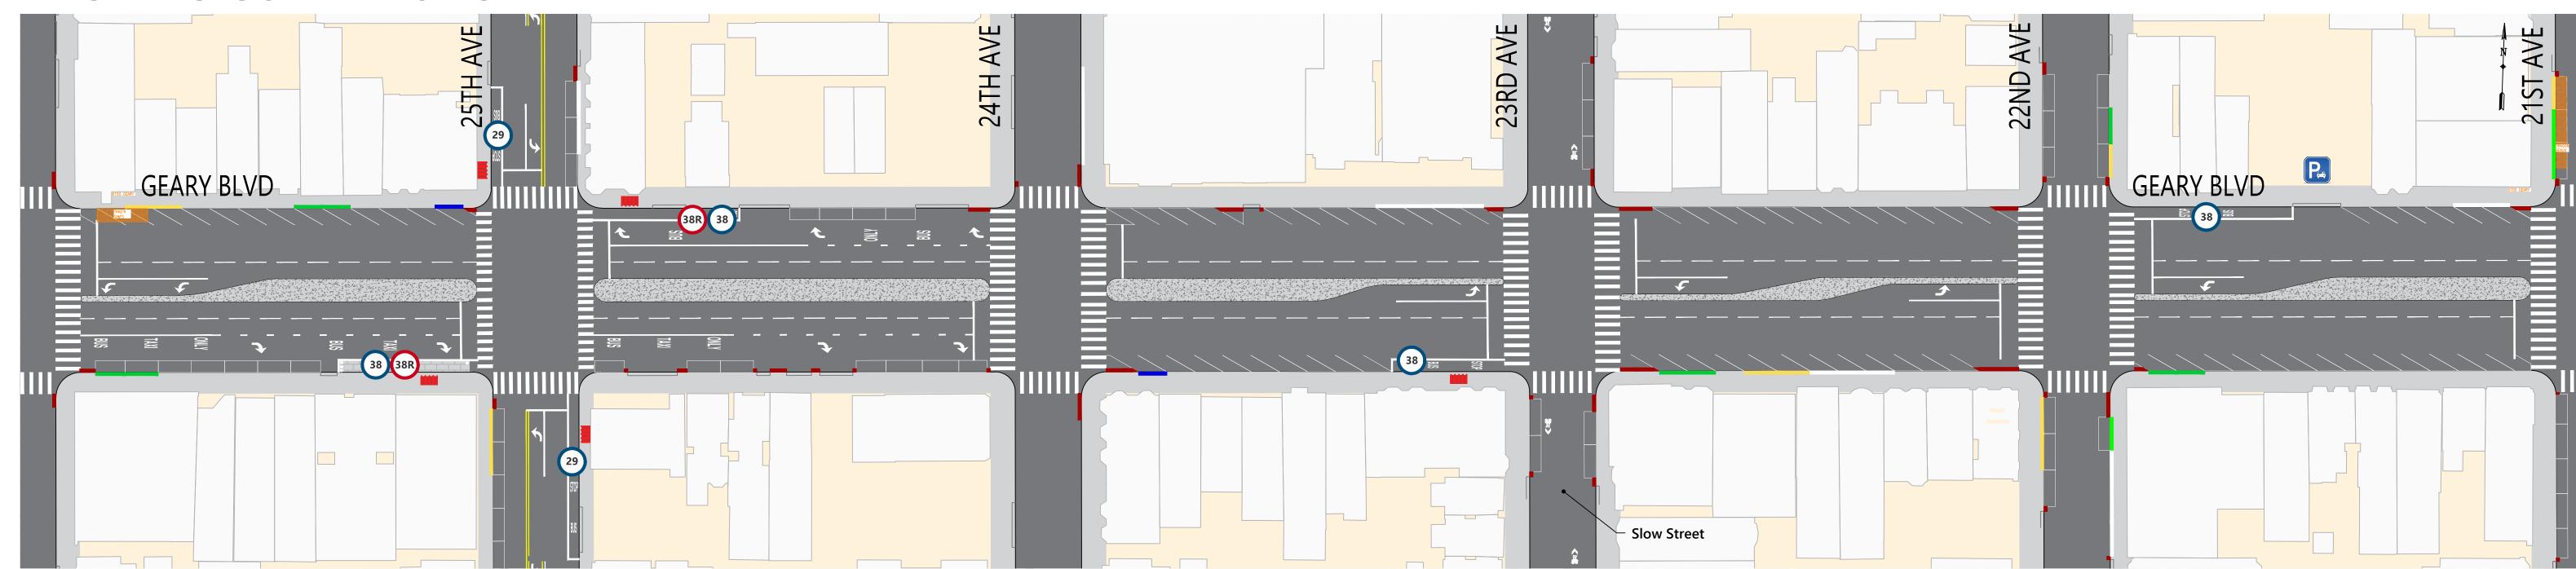

# **Geary Boulevard Improvement Project**



# **EXISTING CONDITIONS**



**PROJECT PROPOSALS (Updated 2023)** 



### **SUMMARY OF PROPOSALS**

New dedicated red transit-only lanes

Relocation of the inbound 25th Ave Rapid stop across the street, with new widened sidewalk

Relocation of the 22nd/23rd Ave local stops across the street

Pedestrian bulbouts at the corners of 25th and 22nd avenues

Restriction of the left-turns from westbound Geary onto 26th and 23rd avenues and eastbound Geary onto 22nd Ave

Updated parking and loading regulations based on merchant and survey feedback

New angled parking on 26th, 24th and 23rd avenues, north of Geary, and on 21st Avenue, south of Geary Traffic safety treatments including expanded median refuges, daylighting and leading pedestrian signals

## **LEGEND**