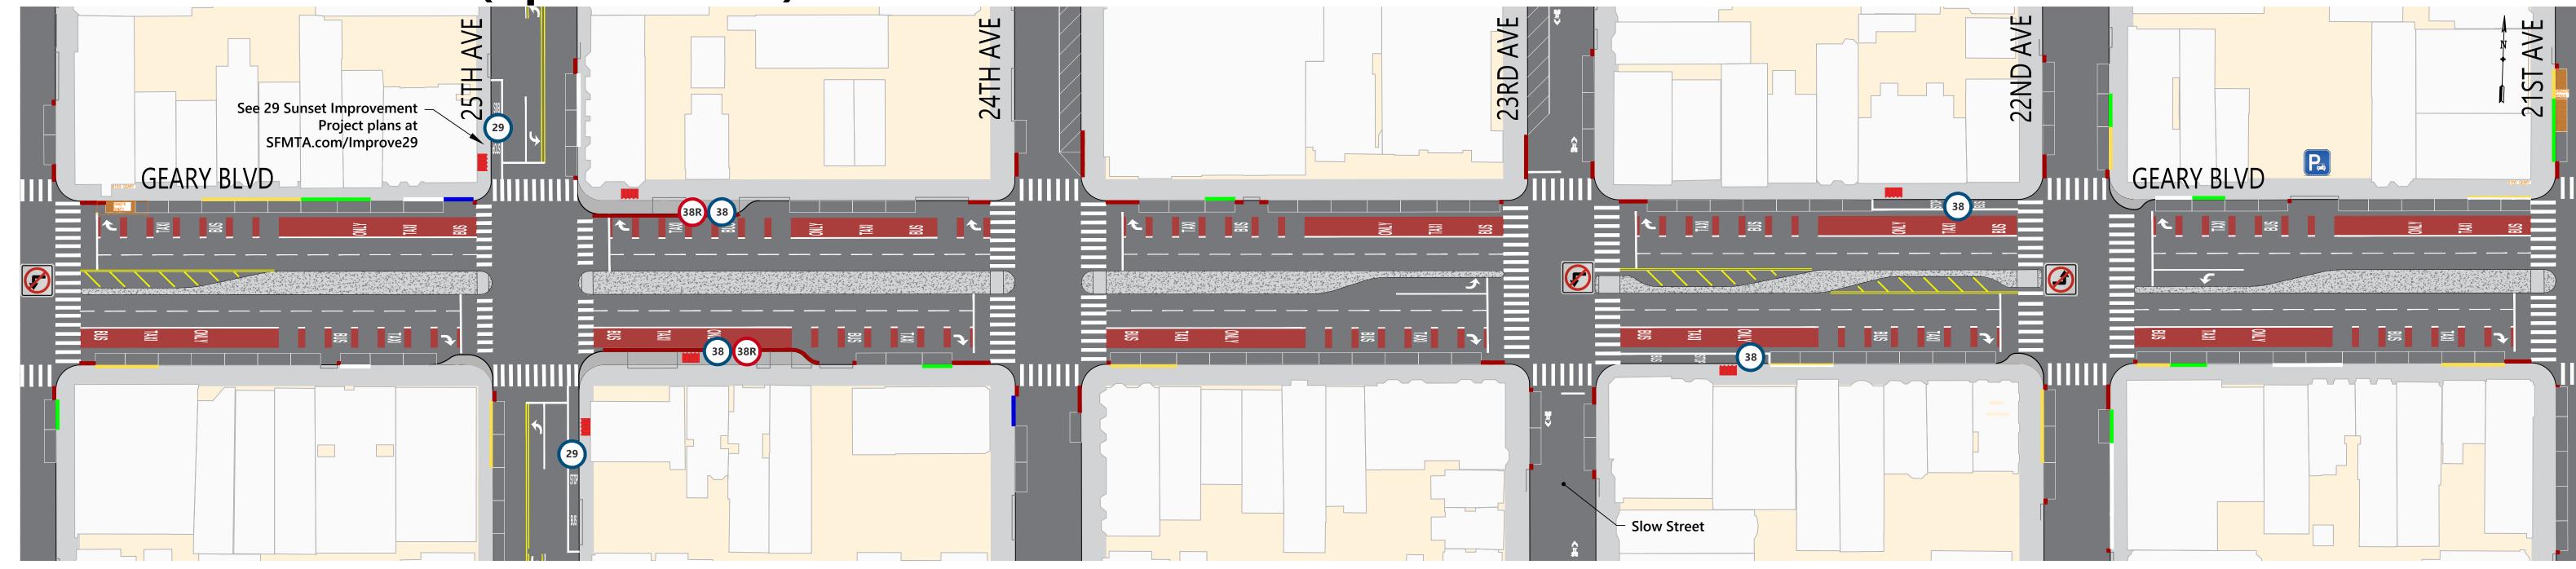

### **SUMMARY OF PROPOSALS**

New dedicated red transit-only lanes

Relocation of the inbound 25th Ave Rapid stop across the street, with new widened sidewalk

Relocation of the 22nd/23rd Ave local stops across the street

Pedestrian bulbouts at the corners of 25th and 22nd avenues

Restriction of the left-turns from westbound Geary onto 26th and 23rd avenues and eastbound Geary onto 22nd Ave

Updated parking and loading regulations based on merchant and survey feedback

New angled parking on 26th, 24th and 23rd avenues, north of Geary, and on 21st Avenue, south of Geary Traffic safety treatments including expanded median refuges, daylighting and leading pedestrian signals