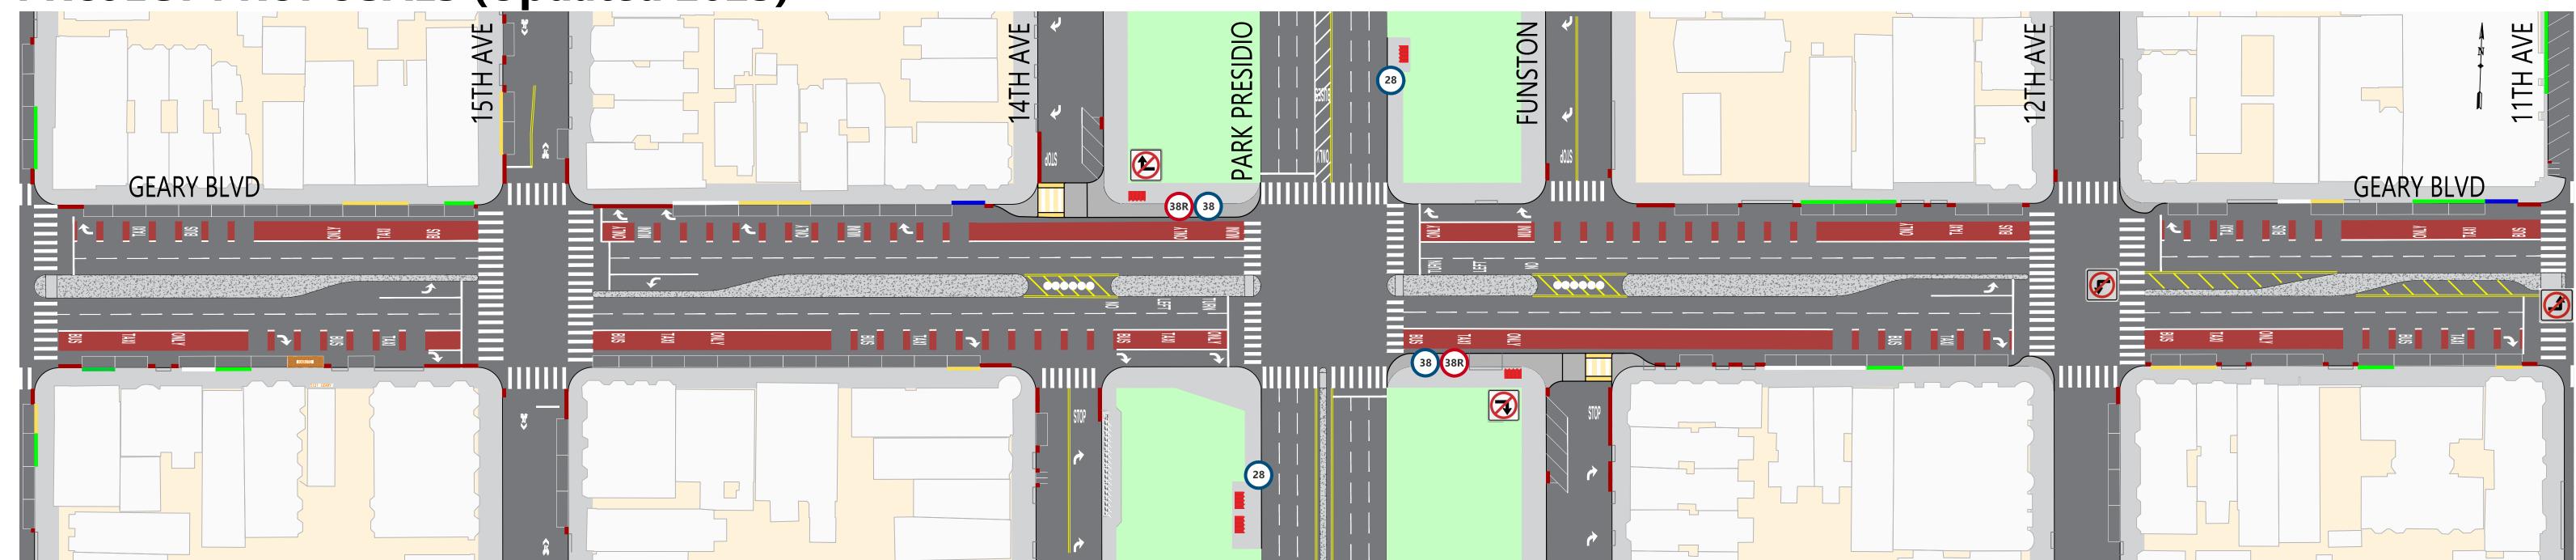

## **SUMMARY OF PROPOSALS**

New dedicated red transit-only lanes

Relocation of the inbound Park Presidio Rapid stop across the street

Sidewalk extensions at Park Presidio northwest & southeast corners that restrict right-turns from Geary onto 14th Ave northbound & Funston southbound Removal of the 12th Ave local stops

Pedestrian bulbouts at the corners of 12th and 11th avenues

Restriction of the left-turns from westbound Geary onto 12th Ave and eastbound Geary onto 11th Ave

Updated parking and loading regulations based on merchant and survey feedback

New angled parking on 14th Ave, north of Geary, and Funston Ave, south of Geary

Traffic safety treatments including expanded median refuges, daylighting and leading pedestrian signals