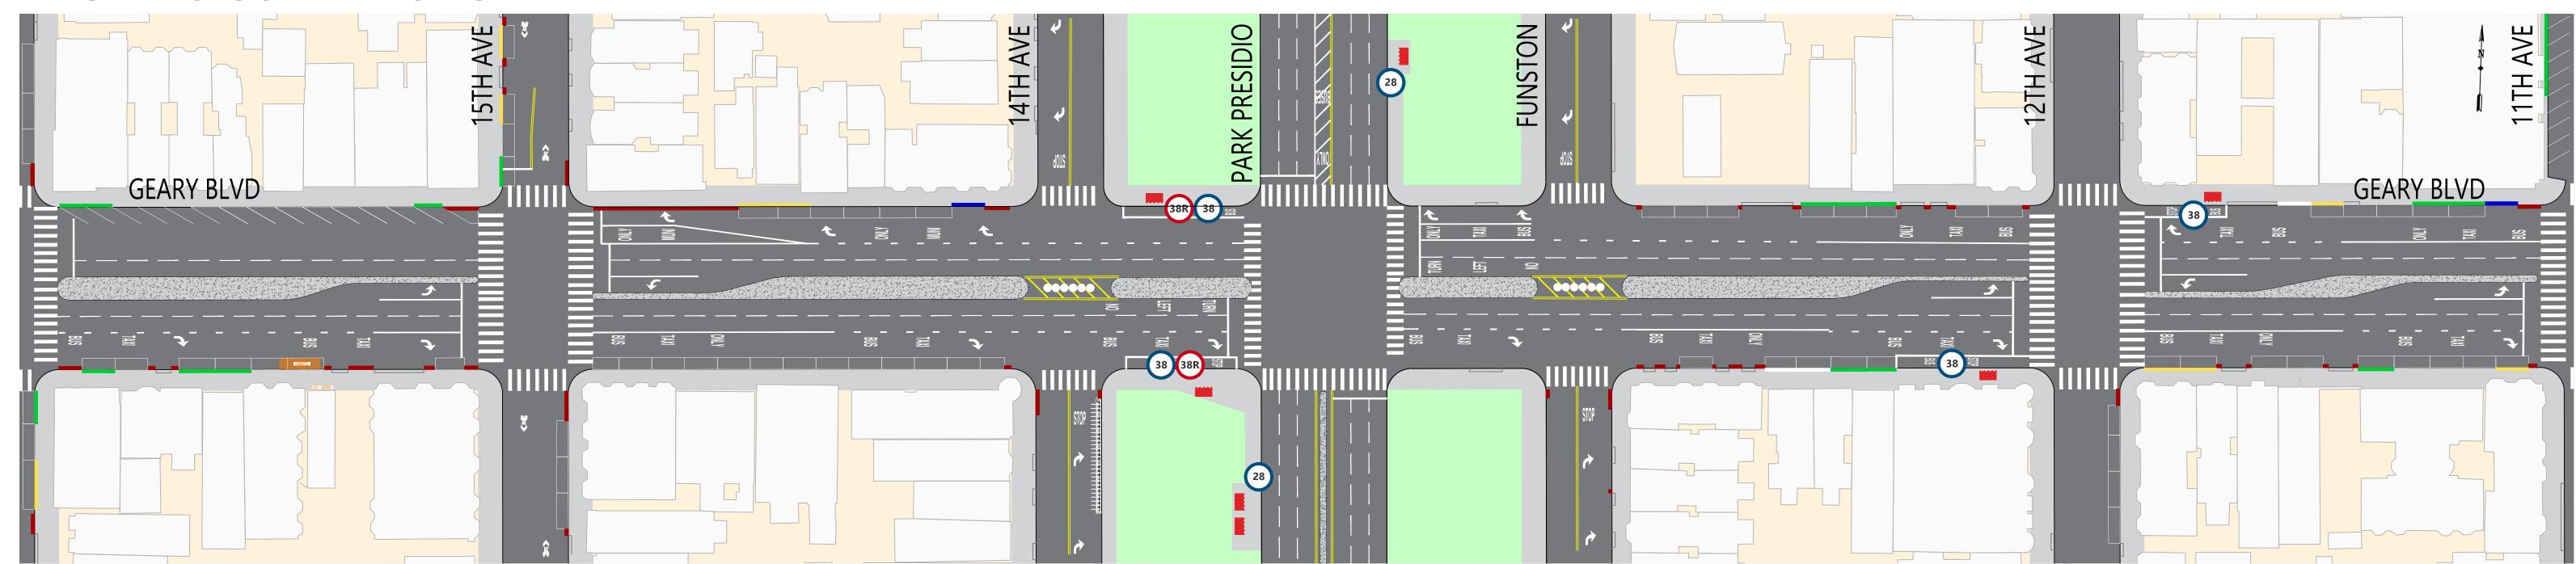

## **Geary Boulevard Improvement Project**



## **EXISTING CONDITIONS**



**PROJECT PROPOSALS (Updated 2023)** 



## **SUMMARY OF PROPOSALS**

New dedicated red transit-only lanes

Relocation of the inbound Park Presidio Rapid stop across the street

Sidewalk extensions at Park Presidio northwest & southeast corners that restrict right-turns from Geary onto 14th Ave northbound & Funston southbound Removal of the 12th Ave local stops

Pedestrian bulbouts at the corners of 12th and 11th avenues

Restriction of the left-turns from westbound Geary onto 12th Ave and eastbound Geary onto 11th Ave

Updated parking and loading regulations based on merchant and survey feedback

New angled parking on 14th Ave, north of Geary, and Funston Ave, south of Geary

Traffic safety treatments including expanded median refuges, daylighting and leading pedestrian signals