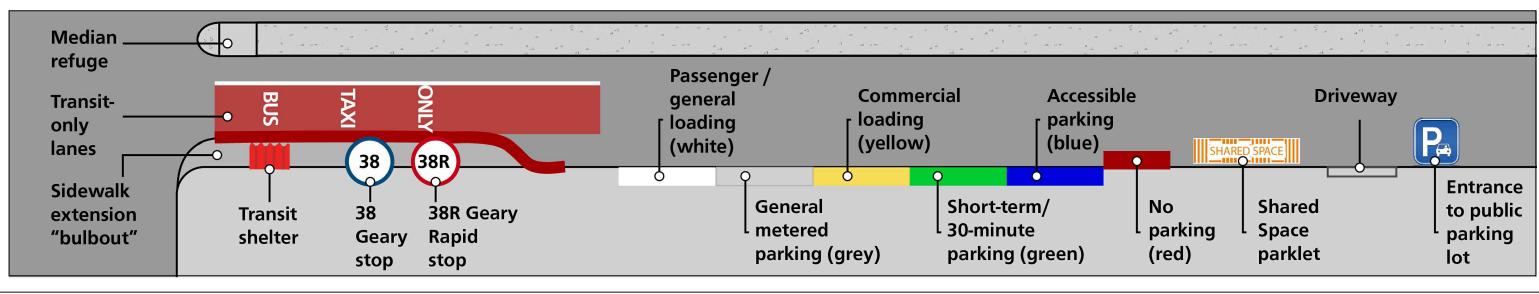

## **SUMMARY OF PROPOSALS**

New dedicated red transit-only lanes

Relocation of the inbound Park Presidio Rapid stop across the street

Sidewalk extensions at Park Presidio northwest & southeast corners that restrict right-turns from Geary onto 14th Ave northbound & Funston southbound Removal of the 12th Ave local stops

Pedestrian bulbouts at the corners of 12th and 11th avenues

Restriction of the left-turns from westbound Geary onto 12th Ave and eastbound Geary onto 11th Ave

Updated parking and loading regulations based on merchant and survey feedback

New angled parking on 14th Ave, north of Geary, and Funston Ave, south of Geary

Traffic safety treatments including expanded median refuges, daylighting and leading pedestrian signals