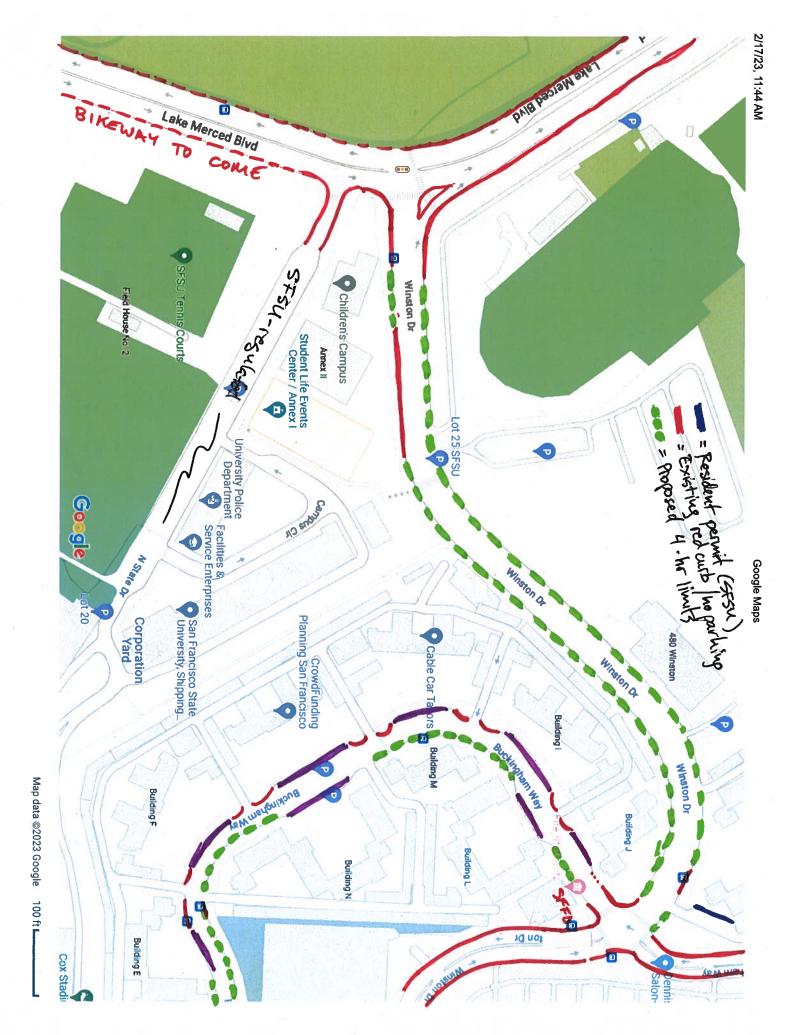

| SFMTA - TASC SUMMARY SHEET                                                                                                                                                                                                                                                                                                                                                                                                                                                                                                                                                                                                                                        |                          |                |  |
|-------------------------------------------------------------------------------------------------------------------------------------------------------------------------------------------------------------------------------------------------------------------------------------------------------------------------------------------------------------------------------------------------------------------------------------------------------------------------------------------------------------------------------------------------------------------------------------------------------------------------------------------------------------------|--------------------------|----------------|--|
| PreStaff_Date: 4/4/2023                                                                                                                                                                                                                                                                                                                                                                                                                                                                                                                                                                                                                                           | Public Hearing Consent   | No objections: |  |
| <b>Requested_by:</b> Sup Melgar                                                                                                                                                                                                                                                                                                                                                                                                                                                                                                                                                                                                                                   | X Public Hearing Regular | Item Held:     |  |
| Handled: Andy Thornley                                                                                                                                                                                                                                                                                                                                                                                                                                                                                                                                                                                                                                            | Informational / Other    | Other:         |  |
| Section Head : Hank Willson HU                                                                                                                                                                                                                                                                                                                                                                                                                                                                                                                                                                                                                                    | PH - Consent             |                |  |
| Location: Lake Merced SFSU vicinity                                                                                                                                                                                                                                                                                                                                                                                                                                                                                                                                                                                                                               |                          |                |  |
| Subject: Parking Time Limit                                                                                                                                                                                                                                                                                                                                                                                                                                                                                                                                                                                                                                       |                          |                |  |
| <b>PROPOSAL / REQUEST:</b><br>ESTABLISH – 4 HOUR TIME LIMIT, 8 AM TO 6 PM, MONDAY-FRIDAY<br>Winston Drive, both sides, from Lake Merced Boulevard to Buckingham Way                                                                                                                                                                                                                                                                                                                                                                                                                                                                                               |                          |                |  |
| Buckingham Way, both sides, between Winston Drive and 19th Avenue                                                                                                                                                                                                                                                                                                                                                                                                                                                                                                                                                                                                 |                          |                |  |
| (Supervisor District 7) Andy Thornley, andy.thornley@sfmta.com                                                                                                                                                                                                                                                                                                                                                                                                                                                                                                                                                                                                    |                          |                |  |
| Establishing weekday daytime parking time limits on Winston Drive and Buckingham Way, to support parking availability for SF State University faculty, students, staff, and visitors.                                                                                                                                                                                                                                                                                                                                                                                                                                                                             |                          |                |  |
|                                                                                                                                                                                                                                                                                                                                                                                                                                                                                                                                                                                                                                                                   |                          |                |  |
|                                                                                                                                                                                                                                                                                                                                                                                                                                                                                                                                                                                                                                                                   |                          |                |  |
|                                                                                                                                                                                                                                                                                                                                                                                                                                                                                                                                                                                                                                                                   |                          |                |  |
|                                                                                                                                                                                                                                                                                                                                                                                                                                                                                                                                                                                                                                                                   |                          |                |  |
|                                                                                                                                                                                                                                                                                                                                                                                                                                                                                                                                                                                                                                                                   |                          |                |  |
| BACKGROUND INFORMATION / COMMENTS<br>Weekday short-term parking availability for SF State University faculty, students, staff, and visitors is severely<br>constrained on Winston Drive and Buckingham Way by the lack of curb regulations on most of the SFSU-<br>adjacent segments of those streets. This proposal would establish 4-hour parking time limits on Winston Drive<br>and Buckingham Way in the vicinity of SFSU. Existing off-street parking bays on Buckingham Way presently<br>regulated by SFSU for residential parking would remain as they are, as would existing Tow-Away No Stopping<br>Any Time restrictions on portions of those streets. |                          |                |  |