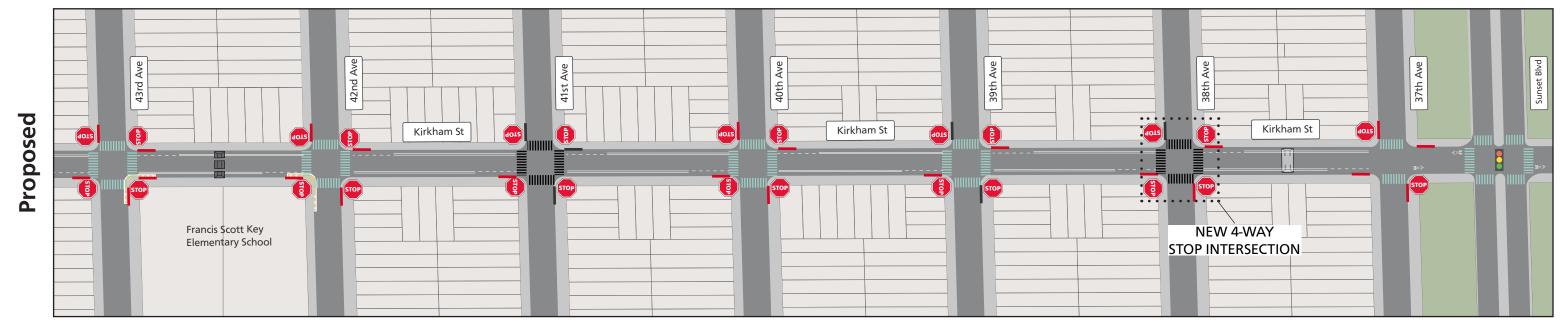

**Existing Speed Hump** 

**Existing** 

# **Proposed Kirkham Street Neighborway Design**

Kirkham Street between 43rd Avenue and Sunset Blvd

← Westbound towards Great Highway

## Legend

Stop Sign

Intersection Daylighting

Existing Driveway/Ramp at Intersection Approach

**Proposed Continental Crosswalk** 

**Existing Continental crosswalks** 

Proposed Painted Safety Zone

Proposed Speed Cushion