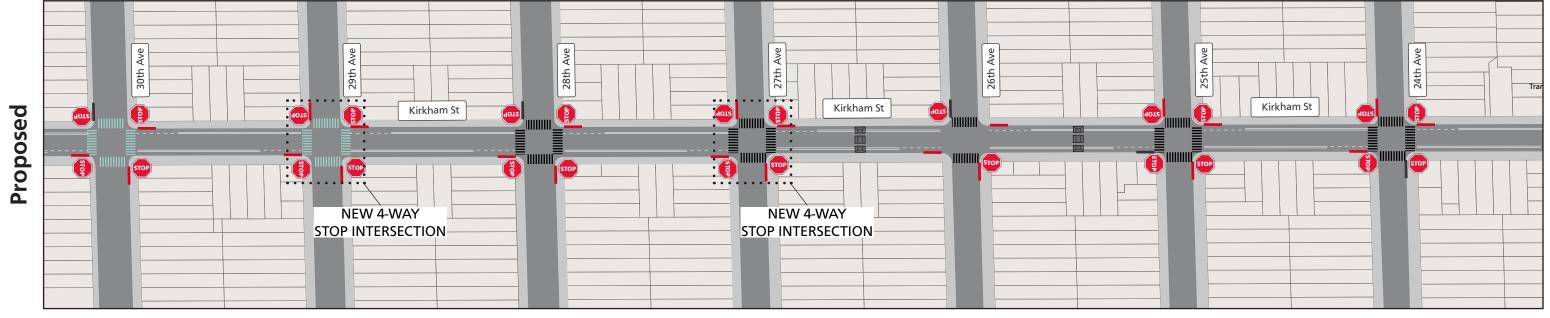

# **Proposed Kirkham Street Neighborway Design**

Kirkham Street between 30th Avenue and 24th Avenue

← Westbound towards Great Highway

## Legend

Intersection Daylighting

Existing Driveway/Ramp at Intersection Approach

**Proposed Continental Crosswalk** 

Proposed Speed Cushion

**Existing Speed Hump** 