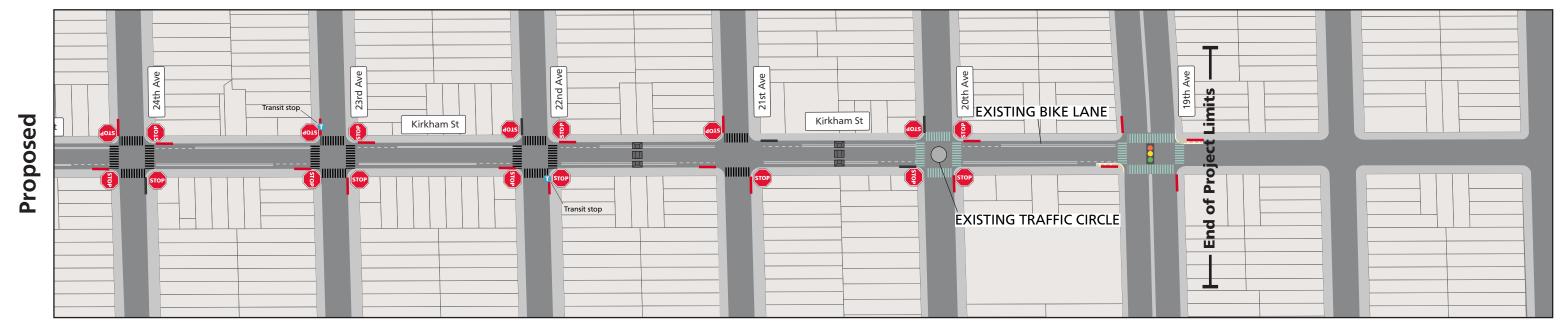

# **Proposed Kirkham Street Neighborway Design**

Kirkham Street between 24th Avenue and 19th Avenue

← Westbound towards Great Highway

Project limit ends at 19th Ave

## Legend

Stop Sign

Intersection Daylighting

Existing Driveway/Ramp at Intersection Approach

**Proposed Continental Crosswalk** 

**Existing Continental crosswalks** 

Proposed Painted Safety Zone

Proposed Speed Cushion

**Existing Speed Hump** 