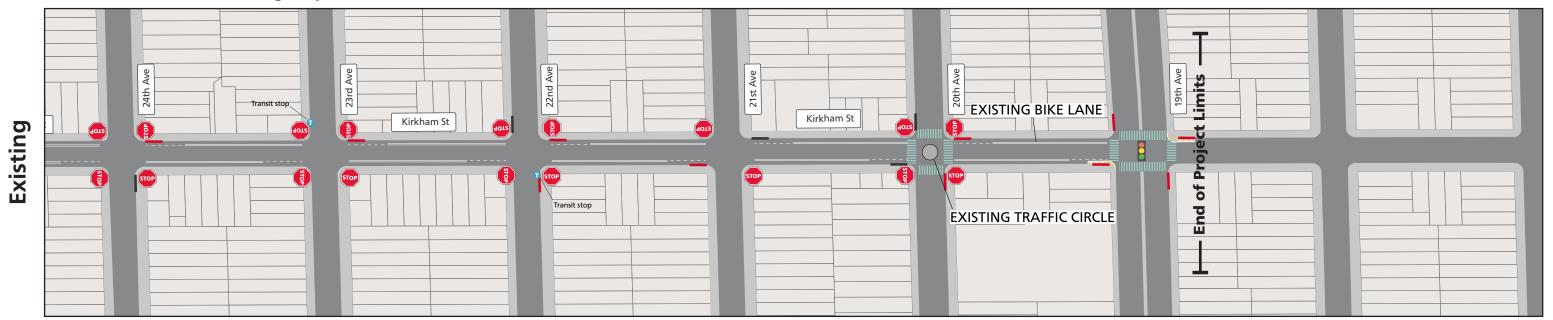

# **Proposed Kirkham Street Neighborway Design**

Kirkham Street between 24th Avenue and 19th Avenue

← Westbound towards Great Highway

Project limit ends at 19th Ave

## Legend

Stop Sign

Intersection Daylighting

Existing Driveway/Ramp at Intersection Approach

**Proposed Continental Crosswalk** 

**Existing Continental crosswalks** 

Proposed Painted Safety Zone

Proposed Speed Cushion

**Existing Speed Hump** 