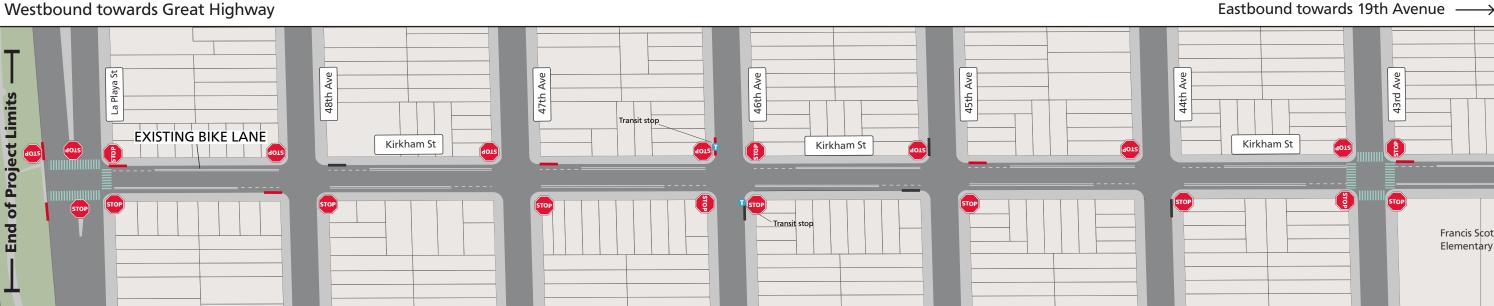

**Existing** 

# **Proposed Kirkham Street Neighborway Design**

Kirkham Street between La Playa Street and 43rd Avenue