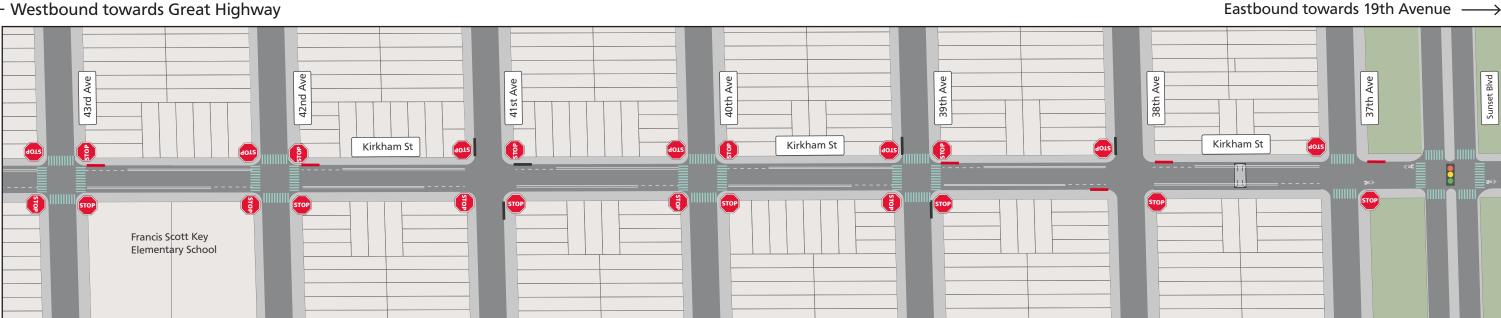

**Existing Speed Hump** 

**Existing** 

# **Proposed Kirkham Street Neighborway Design**

Kirkham Street between 43rd Avenue and Sunset Blvd

← Westbound towards Great Highway

## Legend

Stop Sign

Intersection Daylighting

Existing Driveway/Ramp at Intersection Approach

**Proposed Continental Crosswalk** 

**Existing Continental crosswalks** 

Proposed Painted Safety Zone

Proposed Speed Cushion