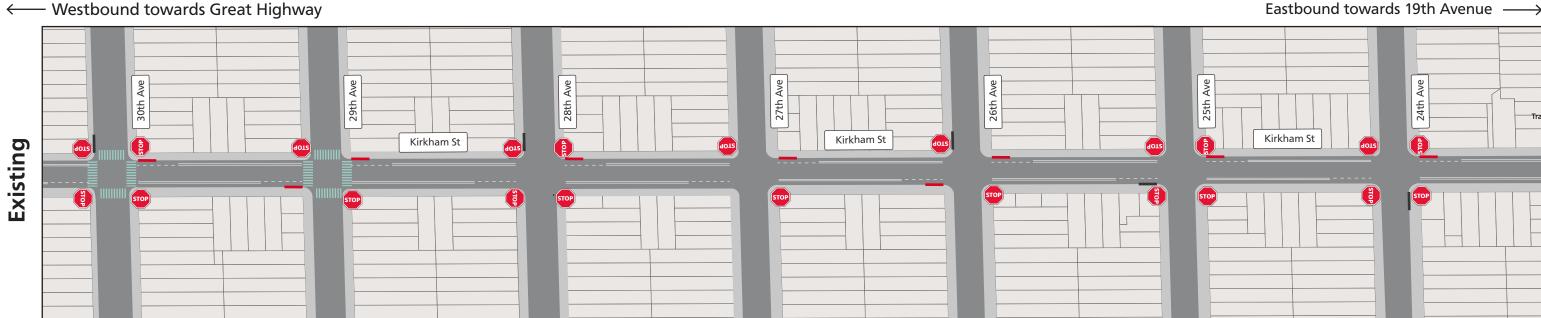

# **Proposed Kirkham Street Neighborway Design**

Kirkham Street between 30th Avenue and 24th Avenue

← Westbound towards Great Highway

## Legend

Intersection Daylighting

Existing Driveway/Ramp at Intersection Approach

**Proposed Continental Crosswalk** 

Proposed Speed Cushion

**Existing Speed Hump** 