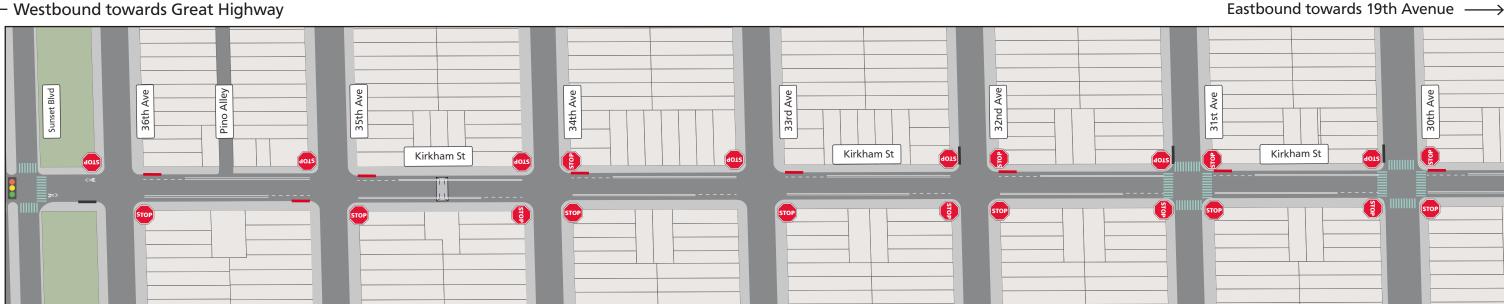

# **Proposed Kirkham Street Neighborway Design**

Kirkham Street between Sunset Blvd and 30th Avenue

← Westbound towards Great Highway

### Legend

Stop Sign

Intersection Daylighting

Existing Driveway/Ramp at Intersection Approach

**Proposed Continental Crosswalk** 

**Existing Continental crosswalks** 

Proposed Painted Safety Zone

Proposed Speed Cushion

**Existing Speed Hump** 