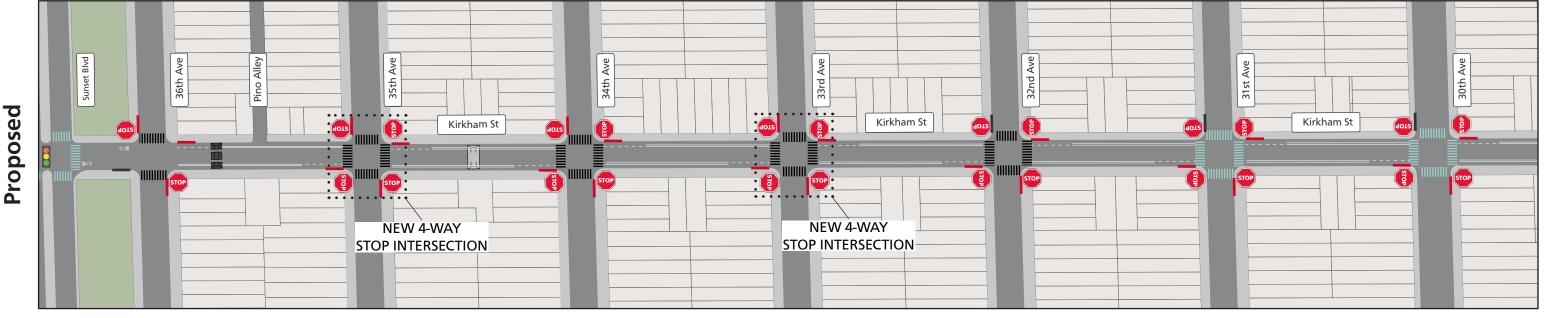

# **Proposed Kirkham Street Neighborway Design**

Kirkham Street between Sunset Blvd and 30th Avenue

← Westbound towards Great Highway

### Legend

Stop Sign

Intersection Daylighting

Existing Driveway/Ramp at Intersection Approach

**Proposed Continental Crosswalk** 

**Existing Continental crosswalks** 

Proposed Painted Safety Zone

Proposed Speed Cushion

**Existing Speed Hump** 