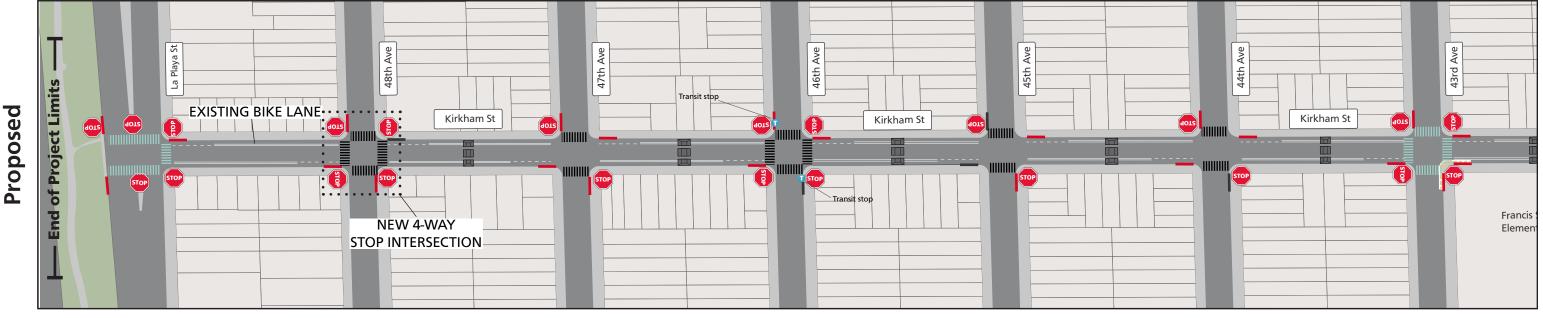

**Existing** 

# **Proposed Kirkham Street Neighborway Design**

Kirkham Street between La Playa Street and 43rd Avenue