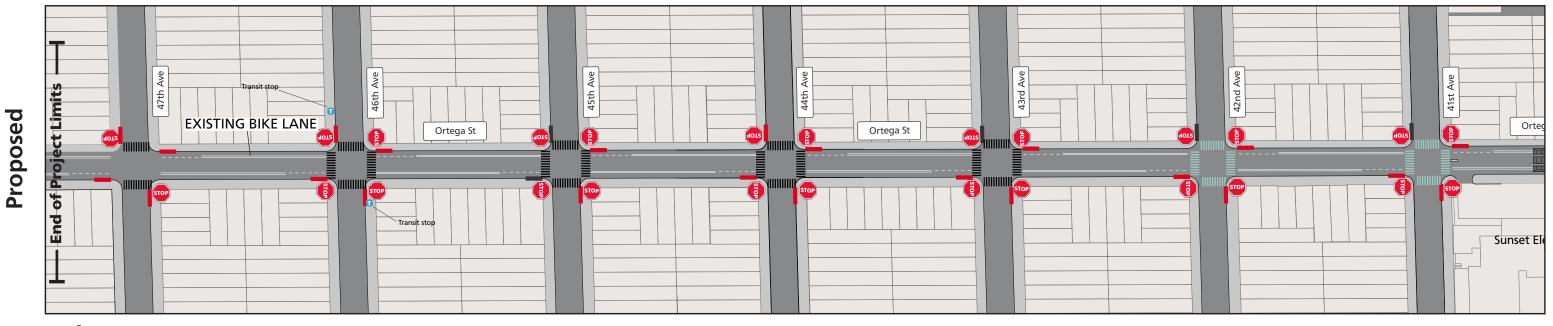

## **Proposed Ortega Street Neighborway Design**

Ortega Street between 47th Avenue and 41st Avenue

← Westbound towards Great Highway