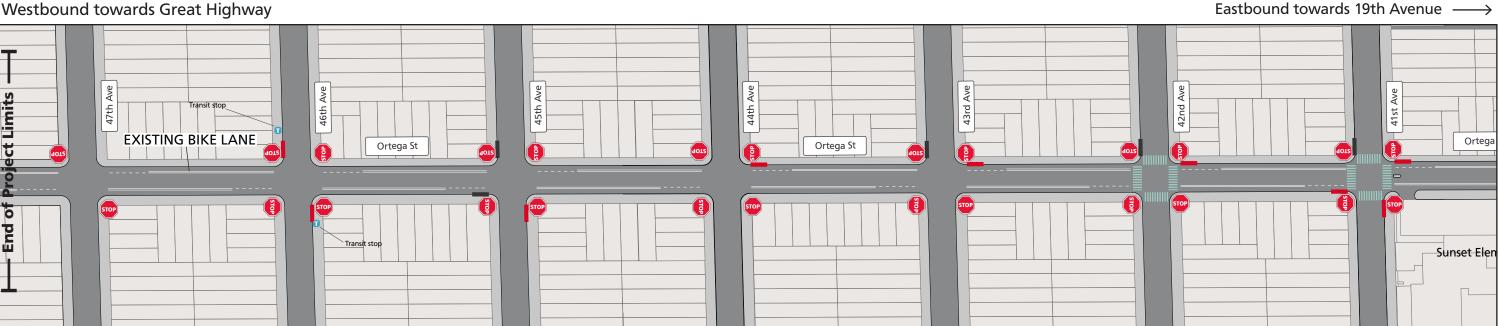

**Existing** 

## **Proposed Ortega Street Neighborway Design**

Ortega Street between 47th Avenue and 41st Avenue

← Westbound towards Great Highway