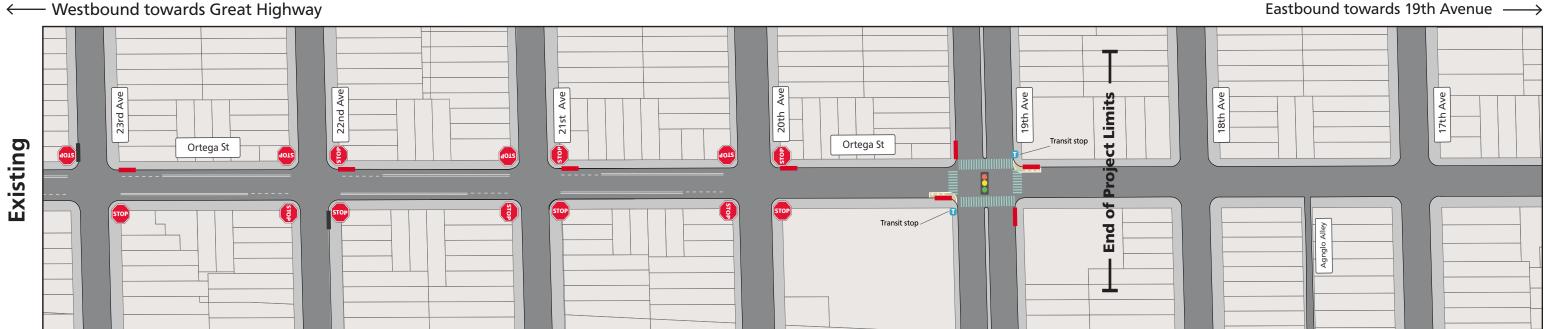

## **Proposed Ortega Street Neighborway Design**

Ortega Street between 23rd Avenue and 19th Avenue

#### Legend

**Intersection Daylighting** 

Existing Driveway/Ramp at Intersection Approach

**Proposed Continental Crosswalk** 

**Existing Continental crosswalks** 

Proposed Painted Safety Zone

Proposed Speed Cushion

**Existing Speed Hump** 