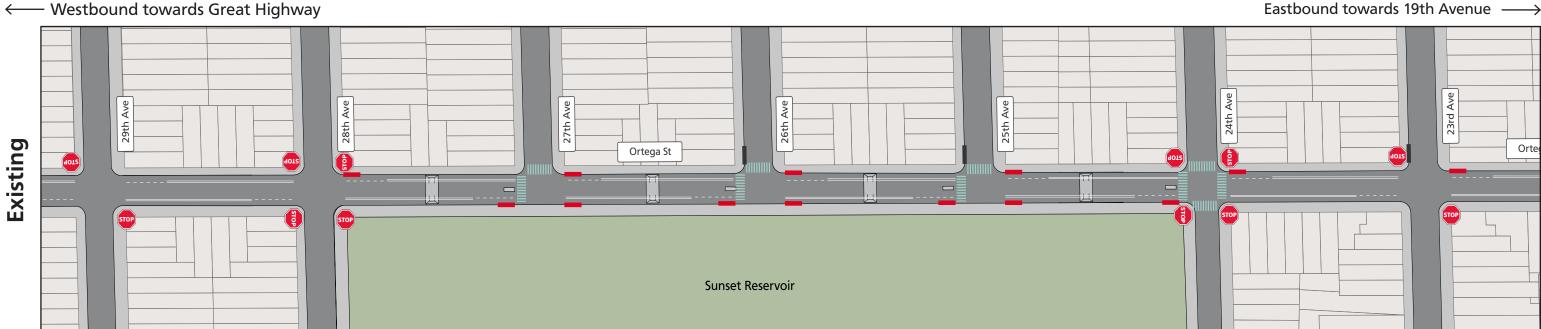

# **Proposed Ortega Street Neighborway Design**

Ortega Street between 29th Avenue and 23rd Avenue

#### Legend

**Intersection Daylighting** 

Existing Driveway/Ramp at Intersection Approach

**Proposed Continental Crosswalk** 

**Existing Continental crosswalks** 

Proposed Painted Safety Zone

Proposed Speed Cushion