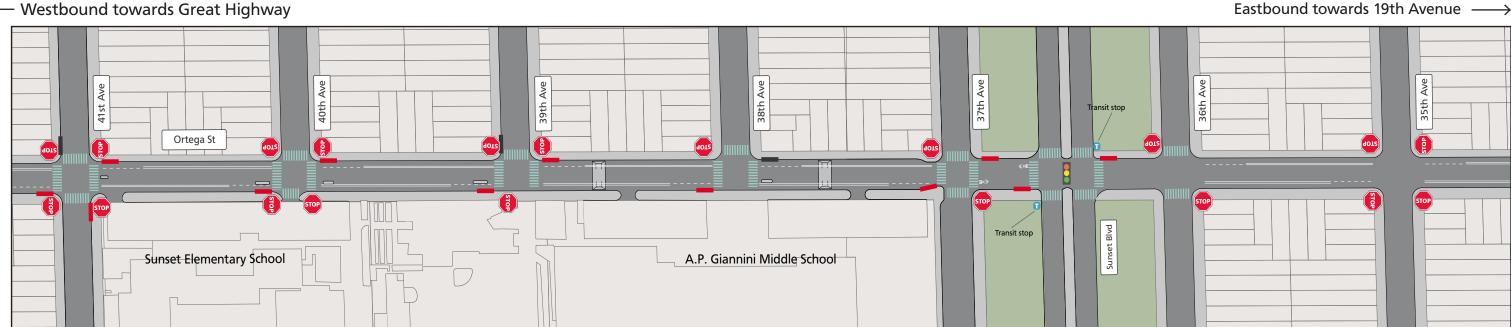

## **Proposed Ortega Street Neighborway Design**

Ortega Street between 41st Avenue and 35th Avenue

#### Legend

**Intersection Daylighting** 

Existing Driveway/Ramp at Intersection Approach

Proposed

Painted Safety Zone

**Proposed Continental Crosswalk** 

Proposed Speed Cushion

**Existing Speed Hump** 