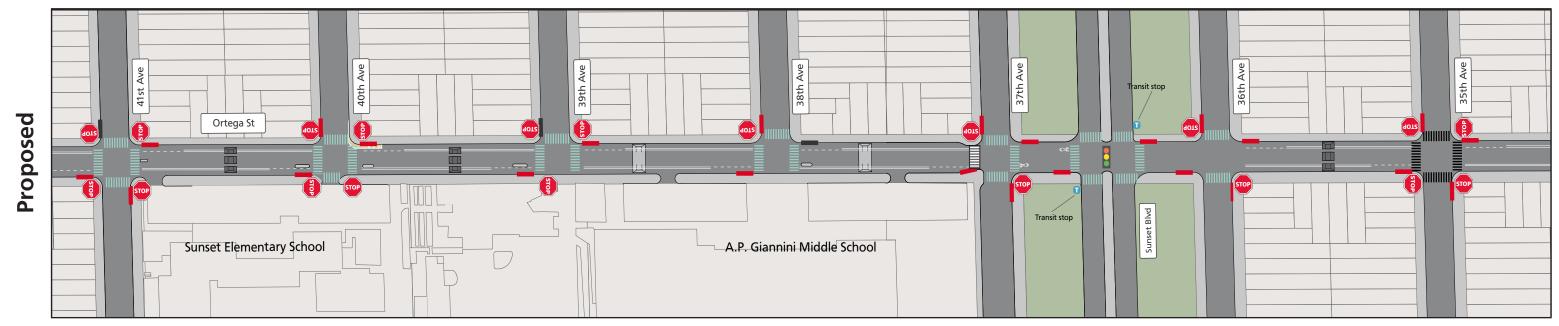

## **Proposed Ortega Street Neighborway Design**

Ortega Street between 41st Avenue and 35th Avenue

#### Legend

**Intersection Daylighting** 

Existing Driveway/Ramp at Intersection Approach

Proposed

Painted Safety Zone

**Proposed Continental Crosswalk** 

Proposed Speed Cushion

**Existing Speed Hump** 