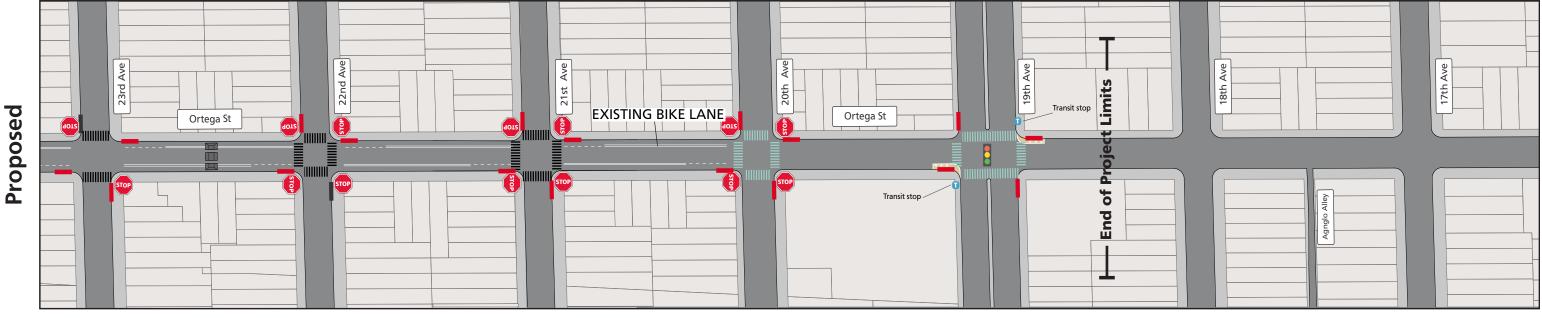

## **Proposed Ortega Street Neighborway Design**

Ortega Street between 23rd Avenue and 19th Avenue

#### Legend

**Intersection Daylighting** 

Existing Driveway/Ramp at Intersection Approach

**Proposed Continental Crosswalk** 

**Existing Continental crosswalks** 

Proposed Painted Safety Zone

Proposed Speed Cushion

**Existing Speed Hump** 