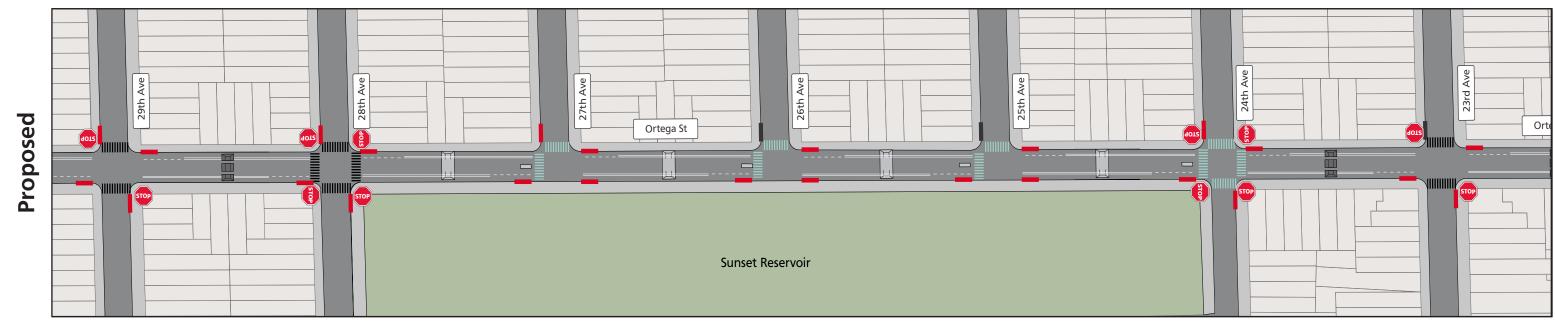

# **Proposed Ortega Street Neighborway Design**

Ortega Street between 29th Avenue and 23rd Avenue

#### Legend

**Intersection Daylighting** 

Existing Driveway/Ramp at Intersection Approach

**Proposed Continental Crosswalk** 

**Existing Continental crosswalks** 

Proposed Painted Safety Zone

Proposed Speed Cushion