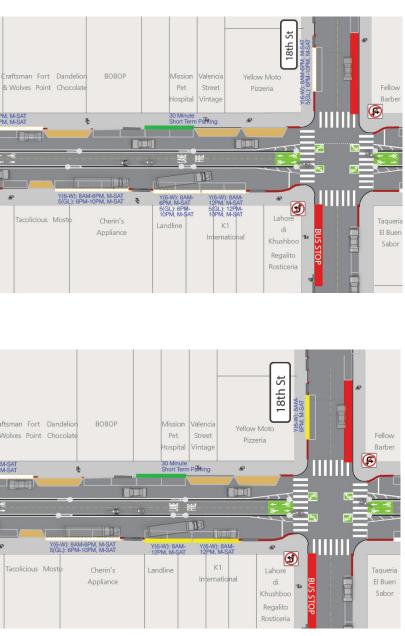

#### Northbound towards Market St $\longrightarrow$

Valencia Street between 18th and 20th streets

 Southbound towards Cesar Chavez St  $\leftarrow$ 

#### Legend

- Metered Space
- Red Zones
- Green Zone (Short-term Parking)
- Blue Zone (Accessible Parking)
- White Zone (Passenger Loading)
- [\_\_\_\_\_] General Loading Zone

- Dual Use Zone (Commercial/General) [[]]]]]
- Shared Spaces
- Bike Corral  $\mathsf{D}\mathsf{D}\mathsf{D}$ 
  - **Bikeshare Station**
- Driveway
- Motorcycle Spaces

- Yellow Zone (Commercial Loading) Y(6-W): 6-Wheel Commercial Loading Y(ML): Metered Commercial Loading 5(GL): 5-Minute General Loading W: Passenger Loading DPS: During Posted Services

# 