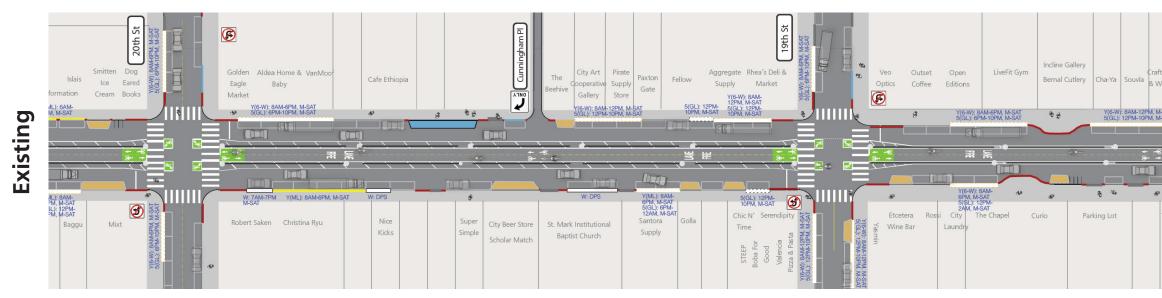

#### Northbound towards Market St $\longrightarrow$

Valencia Street between 18th and 20th streets

 Southbound towards Cesar Chavez St  $\leftarrow$ 

#### Legend

- Metered Space
- Red Zones
- Green Zone (Short-term Parking)
- Blue Zone (Accessible Parking)
- White Zone (Passenger Loading)
- [\_\_\_\_\_] General Loading Zone

- Dual Use Zone (Commercial/General) [[]]]]]
- Shared Spaces
- Bike Corral  $\mathsf{D}\mathsf{D}\mathsf{D}$ 
  - **Bikeshare Station**
- Driveway
- Motorcycle Spaces

- Yellow Zone (Commercial Loading) Y(6-W): 6-Wheel Commercial Loading Y(ML): Metered Commercial Loading 5(GL): 5-Minute General Loading W: Passenger Loading DPS: During Posted Services

# 

#### Northbound towards Market St $\longrightarrow$

Valencia Street between 20th and 22nd streets

Southbound towards Cesar Chavez St