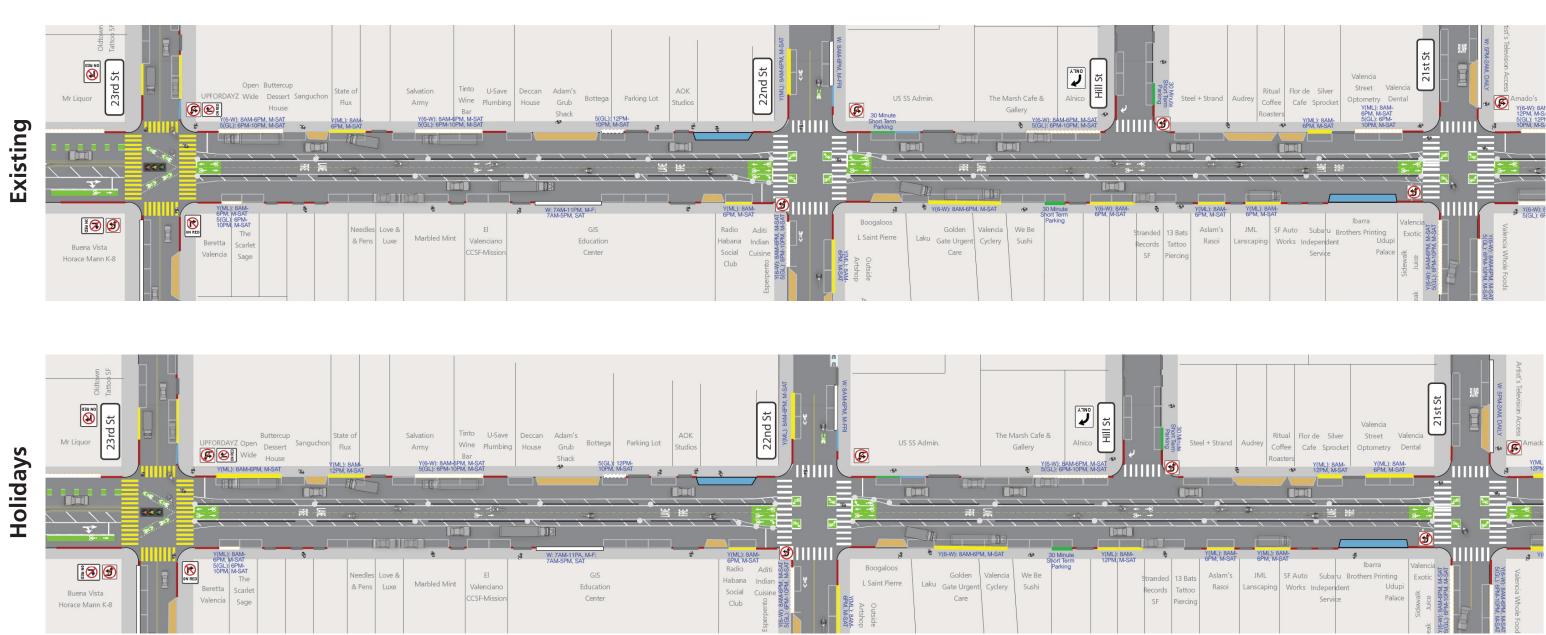

#### Northbound towards Market St $\longrightarrow$

Valencia Street between 20th and 22nd streets

Southbound towards Cesar Chavez St

### Legend

- Metered Space
  - Red Zones
- Green Zone (Short-term Parking)
- Blue Zone (Accessible Parking)
- White Zone (Passenger Loading)
- [\_\_\_\_\_] General Loading Zone

- Dual Use Zone (Commercial/General) Shared Spaces
- Bike Corral  $\mathsf{D}\mathsf{D}\mathsf{D}\mathsf{D}$ 
  - **Bikeshare Station**
- Driveway
- Motorcycle Spaces

Yellow Zone (Commercial Loading) Y(6-W): 6-Wheel Commercial Loading Y(ML): Metered Commercial Loading 5(GL): 5-Minute General Loading W: Passenger Loading DPS: During Posted Services

\*Details shown for curb proposal. Green and bikeway barrier design shown for illustrative purposes only.

Northbound towards Market St  $\longrightarrow$ 

Valencia Street between 21nd and 23rd streets

 Southbound towards Cesar Chavez St  $\leftarrow$ 

- Metered Space
- **Red Zones**
- Green Zone (Short-term Parking)
- Blue Zone (Accessible Parking)
- White Zone (Passenger Loading)
- [\_\_\_\_\_] General Loading Zone