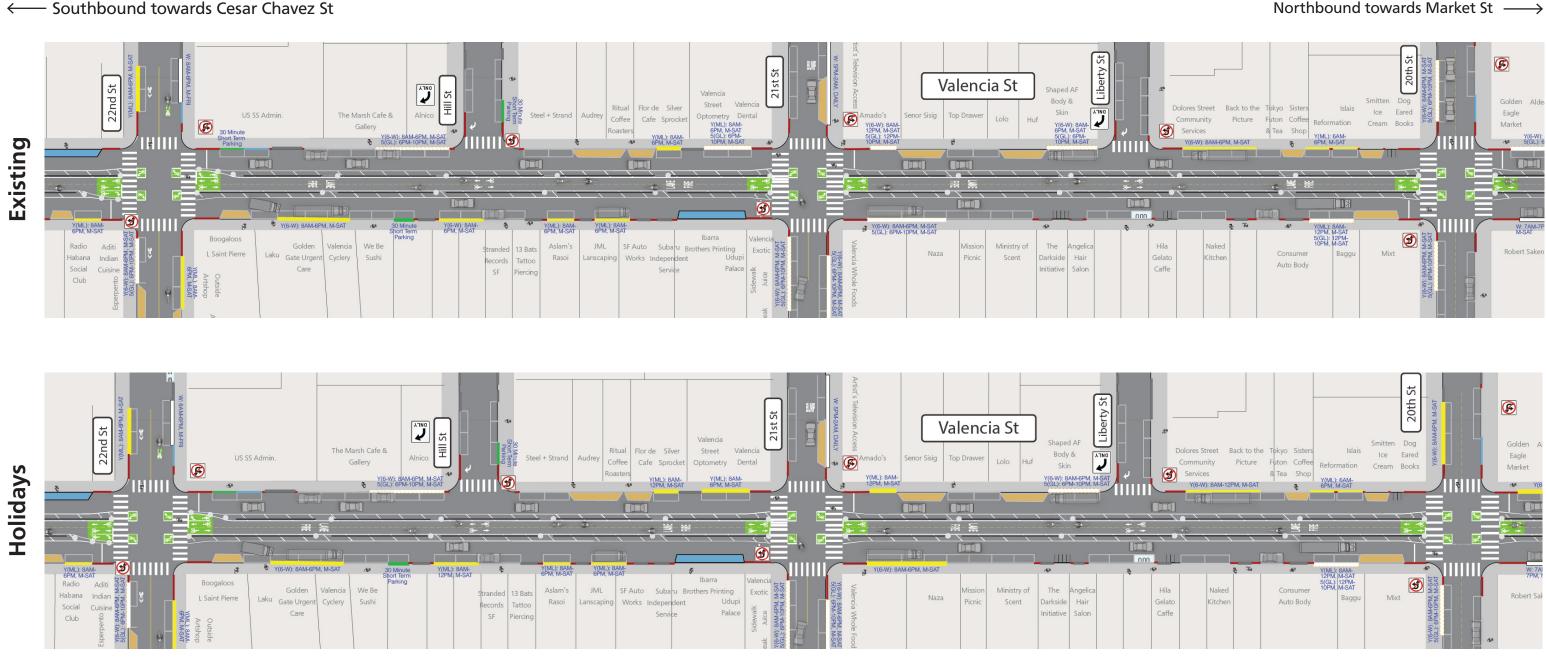

# ) Z

Northbound towards Market St  $\longrightarrow$ 

Valencia Street between 16th and 18th streets

 Southbound towards Cesar Chavez St  $\leftarrow$ 

### Legend

- Metered Space
- Red Zones
- Green Zone (Short-term Parking)
- Blue Zone (Accessible Parking)
- White Zone (Passenger Loading)
- [\_\_\_\_\_] General Loading Zone

- Dual Use Zone (Commercial/General) [[]]]] Shared Spaces
- Bike Corral 000
- **Bikeshare Station**
- Driveway
- Motorcycle Spaces

- Yellow Zone (Commercial Loading) Y(6-W): 6-Wheel Commercial Loading Y(ML): Metered Commercial Loading 5(GL): 5-Minute General Loading W: Passenger Loading DPS: During Posted Services

#### Northbound towards Market St $\longrightarrow$

Valencia Street between 18th and 20th streets

 Southbound towards Cesar Chavez St  $\leftarrow$ 