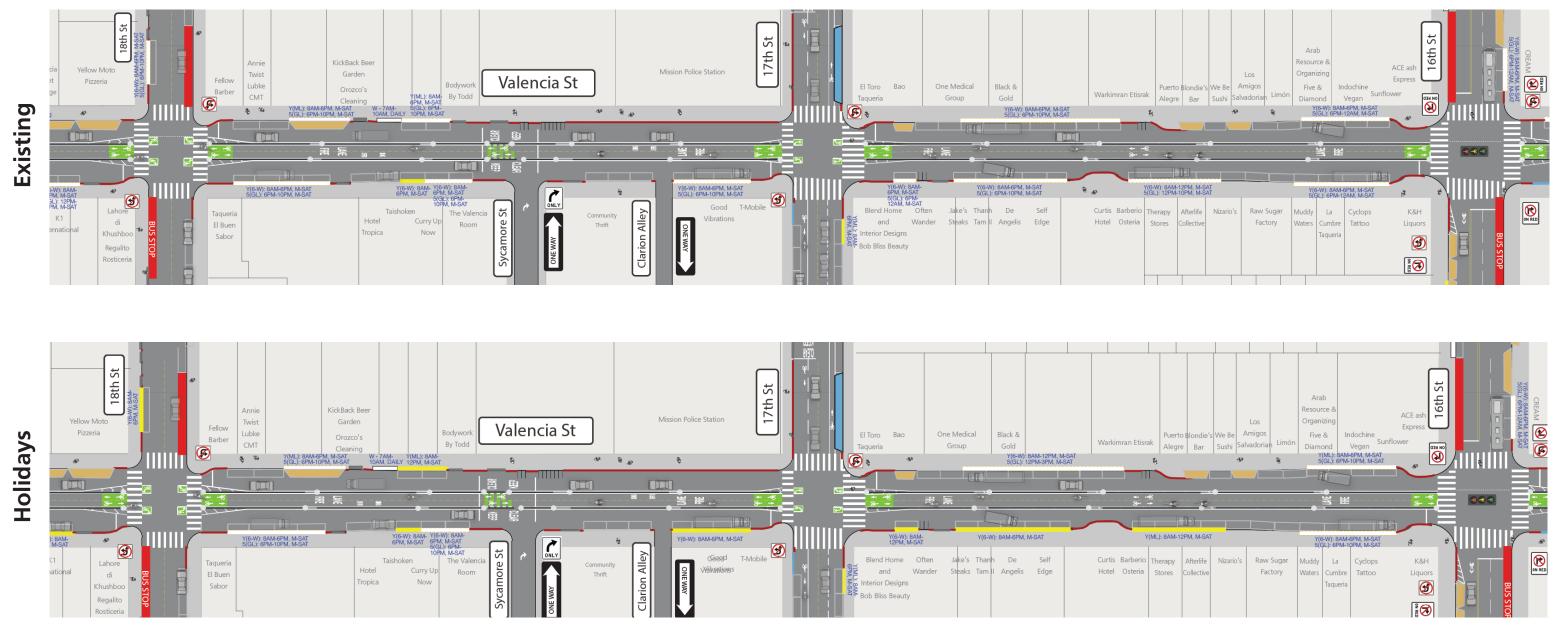

# ) Z

Northbound towards Market St  $\longrightarrow$ 

Valencia Street between 16th and 18th streets

 Southbound towards Cesar Chavez St  $\leftarrow$ 

### Legend

- Metered Space
- Red Zones
- Green Zone (Short-term Parking)
- Blue Zone (Accessible Parking)
- White Zone (Passenger Loading)
- [\_\_\_\_\_] General Loading Zone

- Dual Use Zone (Commercial/General) [[]]]] Shared Spaces
- Bike Corral 000
- **Bikeshare Station**
- Driveway
- Motorcycle Spaces

- Yellow Zone (Commercial Loading) Y(6-W): 6-Wheel Commercial Loading Y(ML): Metered Commercial Loading 5(GL): 5-Minute General Loading W: Passenger Loading DPS: During Posted Services

#### Northbound towards Market St $\longrightarrow$

Valencia Street between 18th and 20th streets

 Southbound towards Cesar Chavez St  $\leftarrow$ 