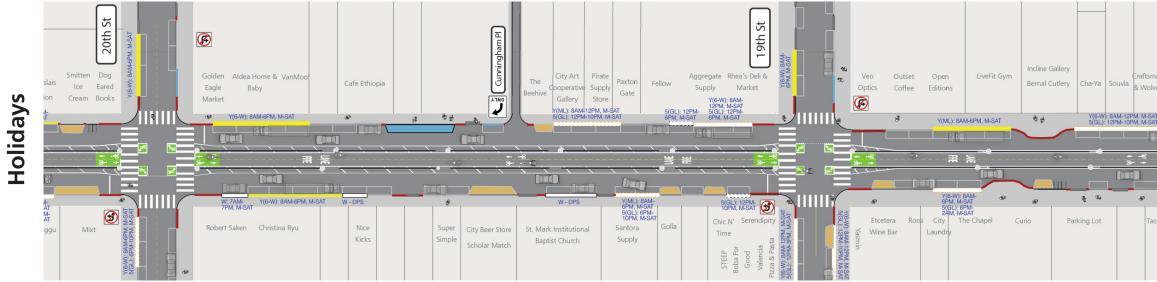

#### Northbound towards Market St $\longrightarrow$

Valencia Street between 20th and 22nd streets

Southbound towards Cesar Chavez St

### Legend

- Metered Space
  - Red Zones
- Green Zone (Short-term Parking)
- Blue Zone (Accessible Parking)
- White Zone (Passenger Loading)
- [\_\_\_\_\_] General Loading Zone

- Dual Use Zone (Commercial/General) Shared Spaces
- Bike Corral  $\mathsf{D}\mathsf{D}\mathsf{D}\mathsf{D}$ 
  - **Bikeshare Station**
- Driveway
- Motorcycle Spaces

Yellow Zone (Commercial Loading) Y(6-W): 6-Wheel Commercial Loading Y(ML): Metered Commercial Loading 5(GL): 5-Minute General Loading W: Passenger Loading DPS: During Posted Services

\*Details shown for curb proposal. Green and bikeway barrier design shown for illustrative purposes only.