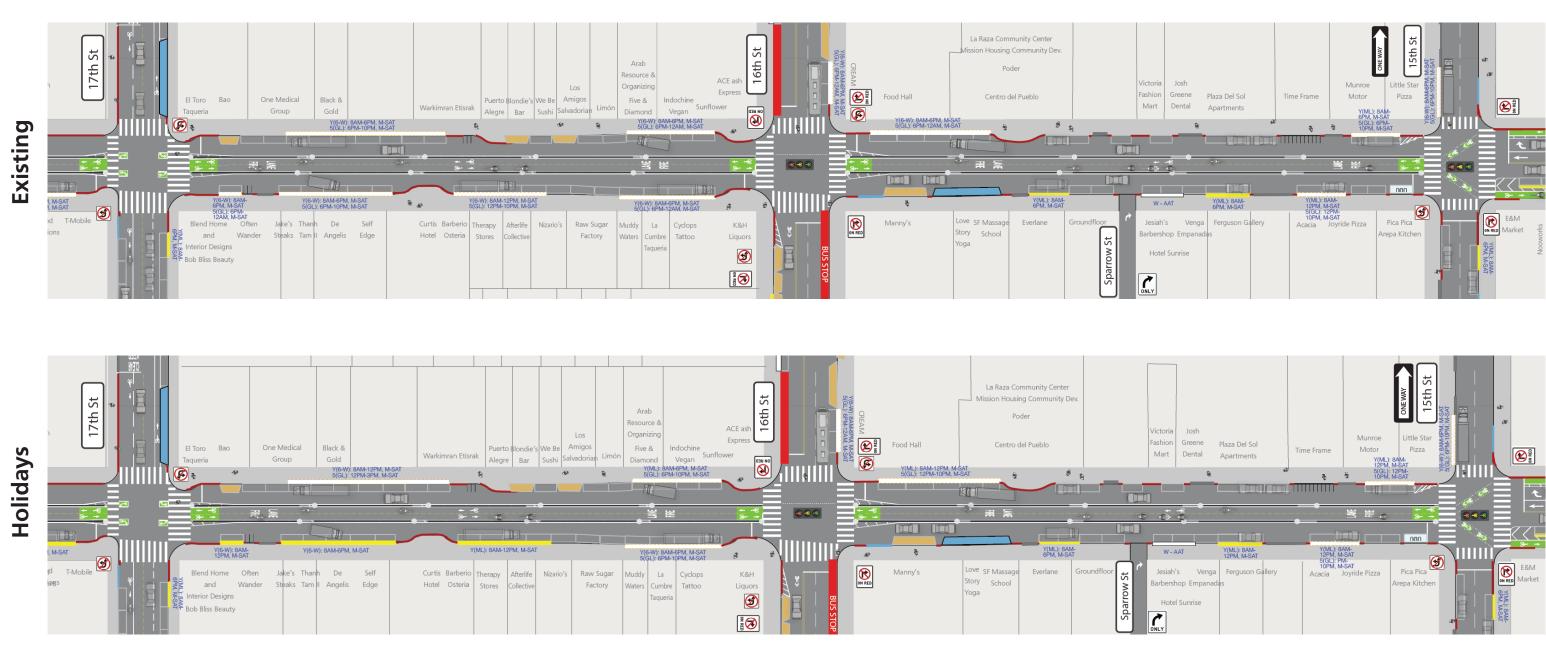

Valencia Street between 15th and 17th streets

— Southbound towards Cesar Chavez St  $\leftarrow$ 

### Legend

- Metered Space **Red Zones**
- Green Zone (Short-term Parking)
- Blue Zone (Accessible Parking)
- White Zone (Passenger Loading)
- [\_\_\_\_\_] General Loading Zone

- Dual Use Zone (Commercial/General)
- Shared Spaces
- Bike Corral  $\mathsf{D}\mathsf{D}\mathsf{D}$ 
  - **Bikeshare Station**
- Driveway
- Motorcycle Spaces

- Yellow Zone (Commercial Loading) Y(6-W): 6-Wheel Commercial Loading Y(ML): Metered Commercial Loading 5(GL): 5-Minute General Loading W: Passenger Loading DPS: During Posted Services

# ) Z

Northbound towards Market St  $\longrightarrow$ 

Valencia Street between 16th and 18th streets

 Southbound towards Cesar Chavez St  $\leftarrow$ 