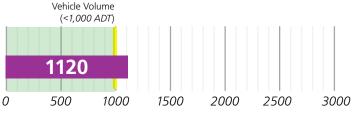

# PAGE STREET

between Stanyan Street and Octavia Street

District: 5 Length: 3.26 mi

**Meets Vehicle Volume Target: No Meets Vehicle Speed Target: No** 

The Page Slow Street Project extends on Page Street between Stanyan Street to Octavia Boulevard. Page Street is an important corridor for the Haight-Ashbury, Lower Haight, Hayes Valley, and surrounding neighborhoods. It is is one of the City's most important and popular east-west active-transportation corridors.

### **Traffic Safety**

### Average Daily Vehicle Volume (ADT) Target Daily Vehicle Volume





### Median Daily Vehicle Speed





## **Collision History**