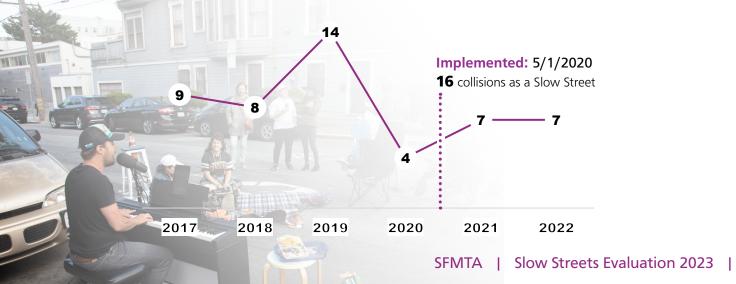

# PAGE STREET

between Stanyan Street and Octavia Street

District: 5 Length: 3.26 mi

**Meets Vehicle Volume Target: No Meets Vehicle Speed Target: No** 

The Page Slow Street Project extends on Page Street between Stanyan Street to Octavia Boulevard. Page Street is an important corridor for the Haight-Ashbury, Lower Haight, Hayes Valley, and surrounding neighborhoods. It is is one of the City's most important and popular east-west active-transportation corridors.

### **Traffic Safety**

### Average Daily Vehicle Volume (ADT) Target Daily Vehicle Volume





### Median Daily Vehicle Speed





## **Collision History**