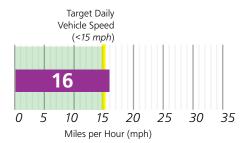

# PAGE STREET

between Stanyan Street and Octavia Street

District: 5 Length: 3.26 mi

**Meets Vehicle Volume Target: No Meets Vehicle Speed Target: No** 

The Page Slow Street Project extends on Page Street between Stanyan Street to Octavia Boulevard. Page Street is an important corridor for the Haight-Ashbury, Lower Haight, Hayes Valley, and surrounding neighborhoods. It is is one of the City's most important and popular east-west active-transportation corridors.

### **Traffic Safety**

### Average Daily Vehicle Volume (ADT) Target Daily Vehicle Volume





### Median Daily Vehicle Speed





## **Collision History**