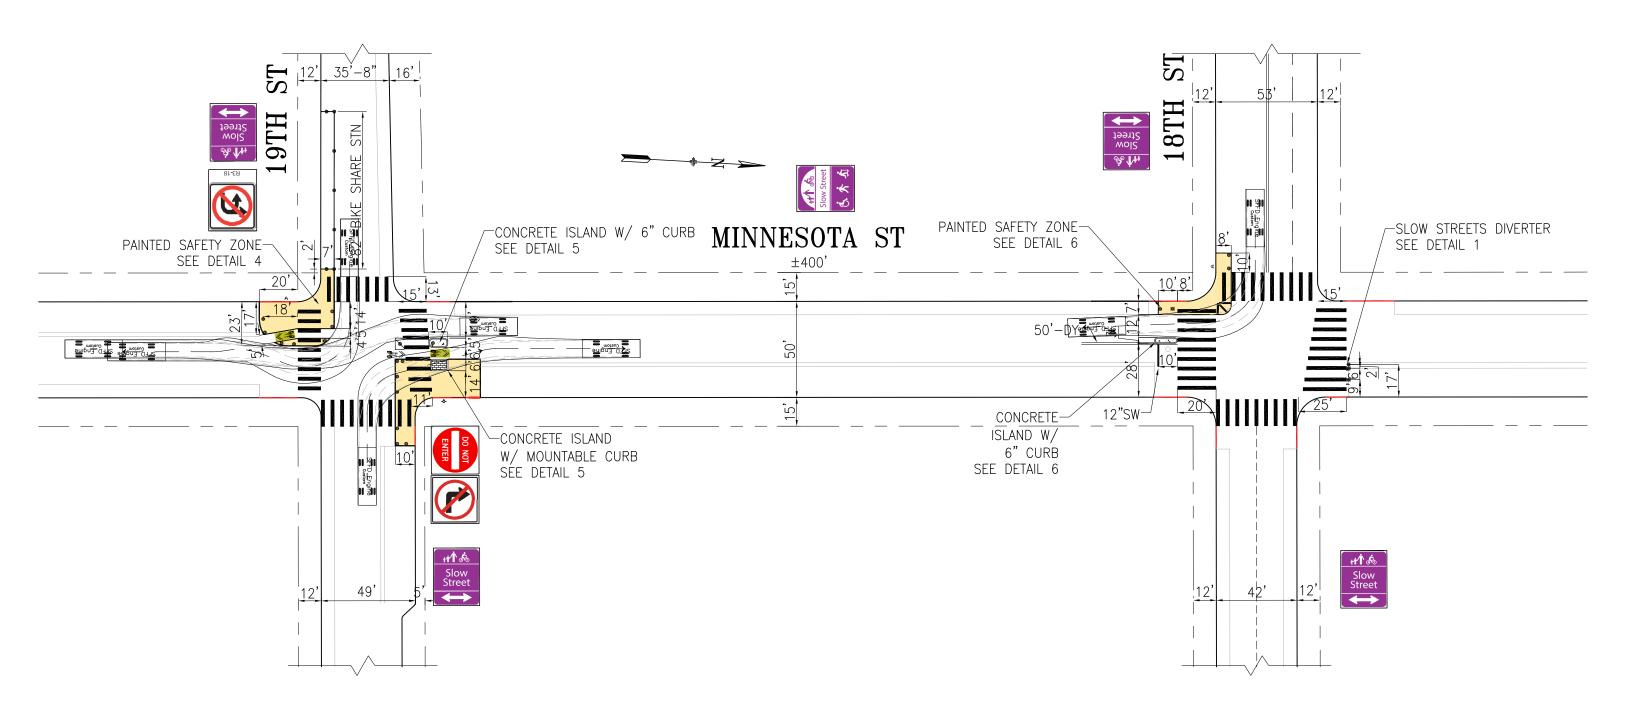

## SFMTA - TASC SUMMARY SHEET

| <b>PreStaff_Date:</b> 7/18/2023                                                                                                                                                                                                                                                                                                                                                                                                                                                                                                                                                                                                                                                                                                      | Public Hearing                                                                                                                                                                                                                                                     | Consent                                                                                                   | No objections:                                                                                                                                                                                                           |  |  |  |  |  |  |  |  |  |
|--------------------------------------------------------------------------------------------------------------------------------------------------------------------------------------------------------------------------------------------------------------------------------------------------------------------------------------------------------------------------------------------------------------------------------------------------------------------------------------------------------------------------------------------------------------------------------------------------------------------------------------------------------------------------------------------------------------------------------------|--------------------------------------------------------------------------------------------------------------------------------------------------------------------------------------------------------------------------------------------------------------------|-----------------------------------------------------------------------------------------------------------|--------------------------------------------------------------------------------------------------------------------------------------------------------------------------------------------------------------------------|--|--|--|--|--|--|--|--|--|
| Requested_by: SFMTA                                                                                                                                                                                                                                                                                                                                                                                                                                                                                                                                                                                                                                                                                                                  | ✓ Public Hearing I                                                                                                                                                                                                                                                 | Regular                                                                                                   | Item Held:                                                                                                                                                                                                               |  |  |  |  |  |  |  |  |  |
| Handled: Ellen Robinson                                                                                                                                                                                                                                                                                                                                                                                                                                                                                                                                                                                                                                                                                                              | Informational / 0                                                                                                                                                                                                                                                  | •                                                                                                         | Other:                                                                                                                                                                                                                   |  |  |  |  |  |  |  |  |  |
| Section Head: MS for MS 7/12/23                                                                                                                                                                                                                                                                                                                                                                                                                                                                                                                                                                                                                                                                                                      | PH - Regular                                                                                                                                                                                                                                                       |                                                                                                           | other                                                                                                                                                                                                                    |  |  |  |  |  |  |  |  |  |
| Location: Minnesota Street, from                                                                                                                                                                                                                                                                                                                                                                                                                                                                                                                                                                                                                                                                                                     | Mariposa Street to 22r                                                                                                                                                                                                                                             | nd Street                                                                                                 |                                                                                                                                                                                                                          |  |  |  |  |  |  |  |  |  |
| Subject: Slow Streets Traffic Calming Treatments                                                                                                                                                                                                                                                                                                                                                                                                                                                                                                                                                                                                                                                                                     |                                                                                                                                                                                                                                                                    |                                                                                                           |                                                                                                                                                                                                                          |  |  |  |  |  |  |  |  |  |
| PROPOSAL / REQUEST:  ESTABLISH - DO NOT ENTER, EXCEPT BIKES Minnesota Street, northbound at 19th Street ESTABLISH - NO LEFT TURN, EXCEPT BIKES 19th Street, eastbound, at Minnesota Street ESTABLISH - NO RIGHT TURN, EXCEPT BIKES 19th Street, westbound, at Minnesota Street ESTABLISH - TRAFFIC ISLAND Minnesota Street, midblock, between 20th Street and 22nd Street ESTABLISH - RED ZONE 414 feet to 449 feet Minnesota Street, west side. from 409 feet to 429 feet south of 20th Street Minnesota Street, east side, from 19th Street to 25 feet northerly (District 10)  Adds vehicle diversion and traffic calming treatments to the exisiting Minnesota Slow Street to reduce traffic speeds and volumes on the corridor. |                                                                                                                                                                                                                                                                    |                                                                                                           |                                                                                                                                                                                                                          |  |  |  |  |  |  |  |  |  |
| Ellen Robinson ellen.robinson@sfmta.co                                                                                                                                                                                                                                                                                                                                                                                                                                                                                                                                                                                                                                                                                               | om                                                                                                                                                                                                                                                                 |                                                                                                           |                                                                                                                                                                                                                          |  |  |  |  |  |  |  |  |  |
| BACKGROUND INFORMATION / CO<br>This proposal adds vehicle diversion and<br>volumes and speeds to the Slow Streets<br>Minnesota Street from Mariposa Street to<br>the 18th, 19th, 20th and 22nd Street inter<br>Do Not Enter northbound at 19th Street we<br>new Painted Safety Zone would be install<br>19th Streets. A new traffic calming island<br>neighbors had previously placed a plante<br>signs, and advisory 15 mph signs would be<br>Speed limit: 25 mph<br>Weekday Traffic Volumes: 1580 vehicles                                                                                                                                                                                                                         | traffic calming treatments Program targets of 1000 o 22nd Street is an existing rections. Frould be supplemented by led in the existing red zon would be installed midble or box. Additionally, Slow So oe installed along the corr of (18th to 19th St.), 510 ver | vehicles per<br>ig Slow Street<br>y concrete is<br>ies at the so<br>ock between<br>Streets pave<br>ridor. | r day and 15 mph median speed. et with Slow Streets delineators at slands, paint and delineators. A puthwest corner of Minnesota and a 20th and 22nd streets, where ement markings, ID and wayfinding in to 22nd street) |  |  |  |  |  |  |  |  |  |
| Median Traffic Speeds: 19 mph (18th to 19th street), 12 mph (20th to 22nd St.) Grades: 0.6% to 5.4%                                                                                                                                                                                                                                                                                                                                                                                                                                                                                                                                                                                                                                  |                                                                                                                                                                                                                                                                    |                                                                                                           |                                                                                                                                                                                                                          |  |  |  |  |  |  |  |  |  |
| HEARING NOTIFICATION AND PR                                                                                                                                                                                                                                                                                                                                                                                                                                                                                                                                                                                                                                                                                                          | OCESSING NOTES:                                                                                                                                                                                                                                                    |                                                                                                           | NMENTAL CLEARANCE BY: TA Attached Pending                                                                                                                                                                                |  |  |  |  |  |  |  |  |  |
| CHECK IF PREPARING SEPARATE                                                                                                                                                                                                                                                                                                                                                                                                                                                                                                                                                                                                                                                                                                          | SFMTA BOARD CAL                                                                                                                                                                                                                                                    | ENDAR IT                                                                                                  | EM FOR PROPOSAL:                                                                                                                                                                                                         |  |  |  |  |  |  |  |  |  |