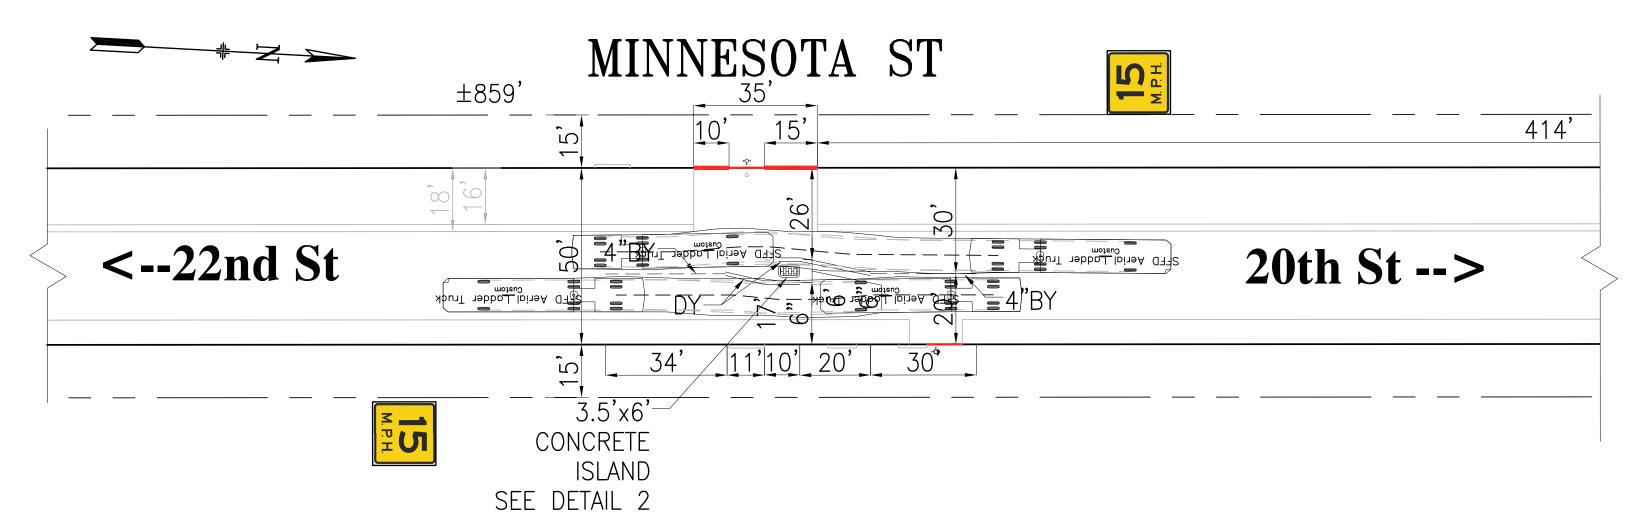

City") makes no representation regarding and does not guarantee or otherwise warrant the accuracy or completeness of this data. Anyone who uses this data for any purpose whatsoever does so entirely at their own risk. The City shall not be liable or otherwise responsible for any loss, harm, claim or action of any kind from any person arising from the use of this data. By accessing this data, the person accessing it acknowledges that she or he has read and does so under the condition that she or he agrees to the contents and terms of this disclaimer."



# SFFD Engine Left Turns



# SFFD Engine Right Turns



# SFFD Ladder Truck Left Turns



# SFFD Ladder Truck Right Turns & Southbound Through



# SFFD Engine at Proposed Midblock Island



# SFFD Ladder Truck at Proposed Midblock Island



#### Photos (April 2023)



Minnesota Street at 18<sup>th</sup> Street, looking northeast



Minnesota Street  $% \left( 1,0\right) =1$  at  $19^{th}$  Street, north side looking east



Minnesota Street at  $19^{\text{th}}$  Street, looking south

Location/Site: 16046209 - 4a Minnesota Street between 18th Street and 19th Street

Data Collector (Name): Quality Counts

#### **DATA COLLECTION INFORMATION**

| Site Characteristics            |                                     |           |  |  |  |  |  |  |  |  |  |
|---------------------------------|-------------------------------------|-----------|--|--|--|--|--|--|--|--|--|
| FOR DATA COLLECTOR TO COMPLETE  |                                     |           |  |  |  |  |  |  |  |  |  |
| Location (primary street name)  | Minneso