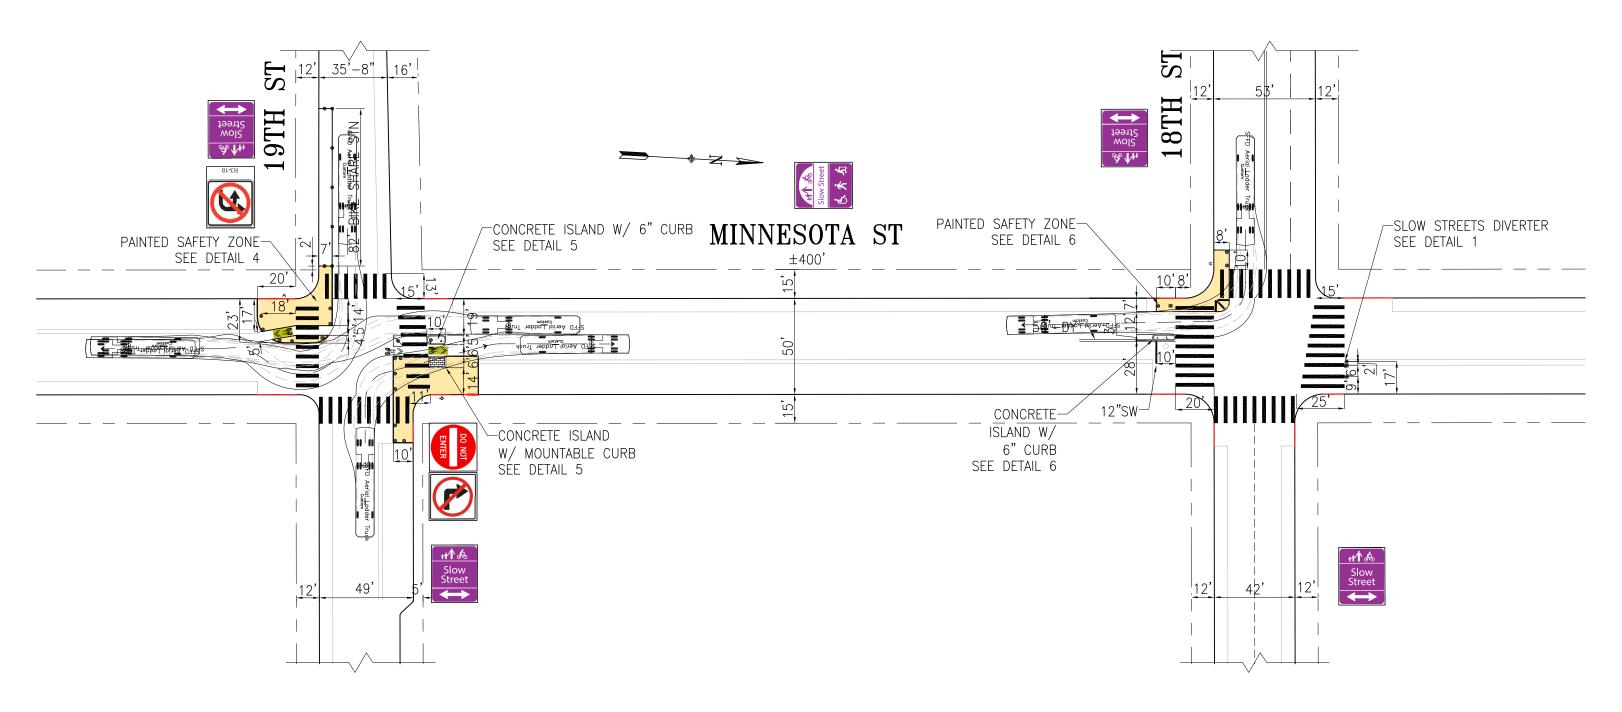

## SFMTA - TASC SUMMARY SHEET

| <b>PreStaff_Date:</b> 7/18/2023                                                                                                                                                                                                                                                                                                                                                                                                                                                                                                                                                                                                                                                                                                      | Public Hearing                                                                                                                                                                                                                                                     | Consent                                                                                                   | No objections:                                                                                                                                                                                                           |  |  |  |  |  |  |  |  |  |
|--------------------------------------------------------------------------------------------------------------------------------------------------------------------------------------------------------------------------------------------------------------------------------------------------------------------------------------------------------------------------------------------------------------------------------------------------------------------------------------------------------------------------------------------------------------------------------------------------------------------------------------------------------------------------------------------------------------------------------------|--------------------------------------------------------------------------------------------------------------------------------------------------------------------------------------------------------------------------------------------------------------------|-----------------------------------------------------------------------------------------------------------|--------------------------------------------------------------------------------------------------------------------------------------------------------------------------------------------------------------------------|--|--|--|--|--|--|--|--|--|
| Requested_by: SFMTA                                                                                                                                                                                                                                                                                                                                                                                                                                                                                                                                                                                                                                                                                                                  | ✓ Public Hearing I                                                                                                                                                                                                                                                 | Regular                                                                                                   | Item Held:                                                                                                                                                                                                               |  |  |  |  |  |  |  |  |  |
| Handled: Ellen Robinson                                                                                                                                                                                                                                                                                                                                                                                                                                                                                                                                                                                                                                                                                                              | Informational / 0                                                                                                                                                                                                                                                  | •                                                                                                         | Other:                                                                                                                                                                                                                   |  |  |  |  |  |  |  |  |  |
| Section Head: MS for MS 7/12/23                                                                                                                                                                                                                                                                                                                                                                                                                                                                                                                                                                                                                                                                                                      | PH - Regular                                                                                                                                                                                                                                                       |                                                                                                           | other                                                                                                                                                                                                                    |  |  |  |  |  |  |  |  |  |
| Location: Minnesota Street, from                                                                                                                                                                                                                                                                                                                                                                                                                                                                                                                                                                                                                                                                                                     | Mariposa Street to 22r                                                                                                                                                                                                                                             | nd Street                                                                                                 |                                                                                                                                                                                                                          |  |  |  |  |  |  |  |  |  |
| Subject: Slow Streets Traffic Calming Treatments                                                                                                                                                                                                                                                                                                                                                                                                                                                                                                                                                                                                                                                                                     |                                                                                                                                                                                                                                                                    |                                                                                                           |                                                                                                                                                                                                                          |  |  |  |  |  |  |  |  |  |
| PROPOSAL / REQUEST:  ESTABLISH - DO NOT ENTER, EXCEPT BIKES Minnesota Street, northbound at 19th Street ESTABLISH - NO LEFT TURN, EXCEPT BIKES 19th Street, eastbound, at Minnesota Street ESTABLISH - NO RIGHT TURN, EXCEPT BIKES 19th Street, westbound, at Minnesota Street ESTABLISH - TRAFFIC ISLAND Minnesota Street, midblock, between 20th Street and 22nd Street ESTABLISH - RED ZONE 414 feet to 449 feet Minnesota Street, west side. from 409 feet to 429 feet south of 20th Street Minnesota Street, east side, from 19th Street to 25 feet northerly (District 10)  Adds vehicle diversion and traffic calming treatments to the exisiting Minnesota Slow Street to reduce traffic speeds and volumes on the corridor. |                                                                                                                                                                                                                                                                    |                                                                                                           |                                                                                                                                                                                                                          |  |  |  |  |  |  |  |  |  |
| Ellen Robinson ellen.robinson@sfmta.co                                                                                                                                                                                                                                                                                                                                                                                                                                                                                                                                                                                                                                                                                               | om                                                                                                                                                                                                                                                                 |                                                                                                           |                                                                                                                                                                                                                          |  |  |  |  |  |  |  |  |  |
| BACKGROUND INFORMATION / CO<br>This proposal adds vehicle diversion and<br>volumes and speeds to the Slow Streets<br>Minnesota Street from Mariposa Street to<br>the 18th, 19th, 20th and 22nd Street inter<br>Do Not Enter northbound at 19th Street we<br>new Painted Safety Zone would be install<br>19th Streets. A new traffic calming island<br>neighbors had previously placed a plante<br>signs, and advisory 15 mph signs would be<br>Speed limit: 25 mph<br>Weekday Traffic Volumes: 1580 vehicles                                                                                                                                                                                                                         | traffic calming treatments Program targets of 1000 o 22nd Street is an existing rections. Frould be supplemented by led in the existing red zon would be installed midble or box. Additionally, Slow So oe installed along the corr of (18th to 19th St.), 510 ver | vehicles per<br>ig Slow Street<br>y concrete is<br>ies at the so<br>ock between<br>Streets pave<br>ridor. | r day and 15 mph median speed. et with Slow Streets delineators at slands, paint and delineators. A puthwest corner of Minnesota and a 20th and 22nd streets, where ement markings, ID and wayfinding in to 22nd street) |  |  |  |  |  |  |  |  |  |
| Median Traffic Speeds: 19 mph (18th to 19th street), 12 mph (20th to 22nd St.) Grades: 0.6% to 5.4%                                                                                                                                                                                                                                                                                                                                                                                                                                                                                                                                                                                                                                  |                                                                                                                                                                                                                                                                    |                                                                                                           |                                                                                                                                                                                                                          |  |  |  |  |  |  |  |  |  |
| HEARING NOTIFICATION AND PR                                                                                                                                                                                                                                                                                                                                                                                                                                                                                                                                                                                                                                                                                                          | OCESSING NOTES:                                                                                                                                                                                                                                                    |                                                                                                           | NMENTAL CLEARANCE BY: TA Attached Pending                                                                                                                                                                                |  |  |  |  |  |  |  |  |  |
| CHECK IF PREPARING SEPARATE                                                                                                                                                                                                                                                                                                                                                                                                                                                                                                                                                                                                                                                                                                          | SFMTA BOARD CAL                                                                                                                                                                                                                                                    | ENDAR IT                                                                                                  | EM FOR PROPOSAL:                                                                                                                                                                                                         |  |  |  |  |  |  |  |  |  |