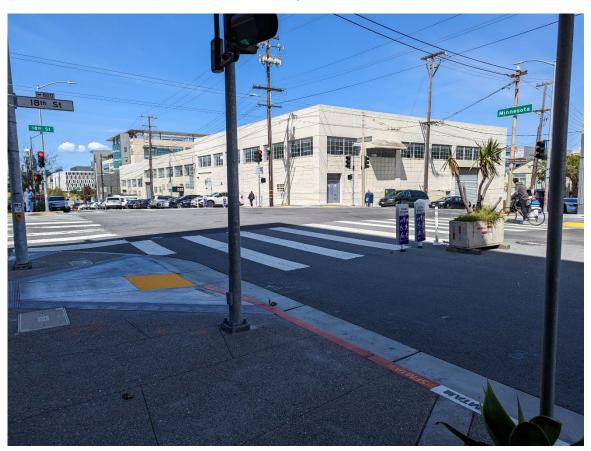

#### Photos (April 2023)

Minnesota Street at 18<sup>th</sup> Street, looking northeast

Minnesota Street  $% \left( 1,0\right) =1$  at  $19^{th}$  Street, north side looking east

Minnesota Street at  $19^{\text{th}}$  Street, looking south