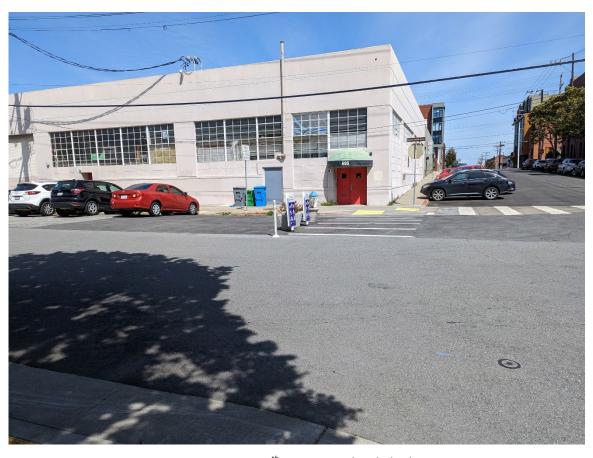

#### Photos (April 2023)

Minnesota Street at 18<sup>th</sup> Street, looking northeast

Minnesota Street  $% \left( 1,0\right) =1$  at  $19^{th}$  Street, north side looking east

Minnesota Street at  $19^{\text{th}}$  Street, looking south