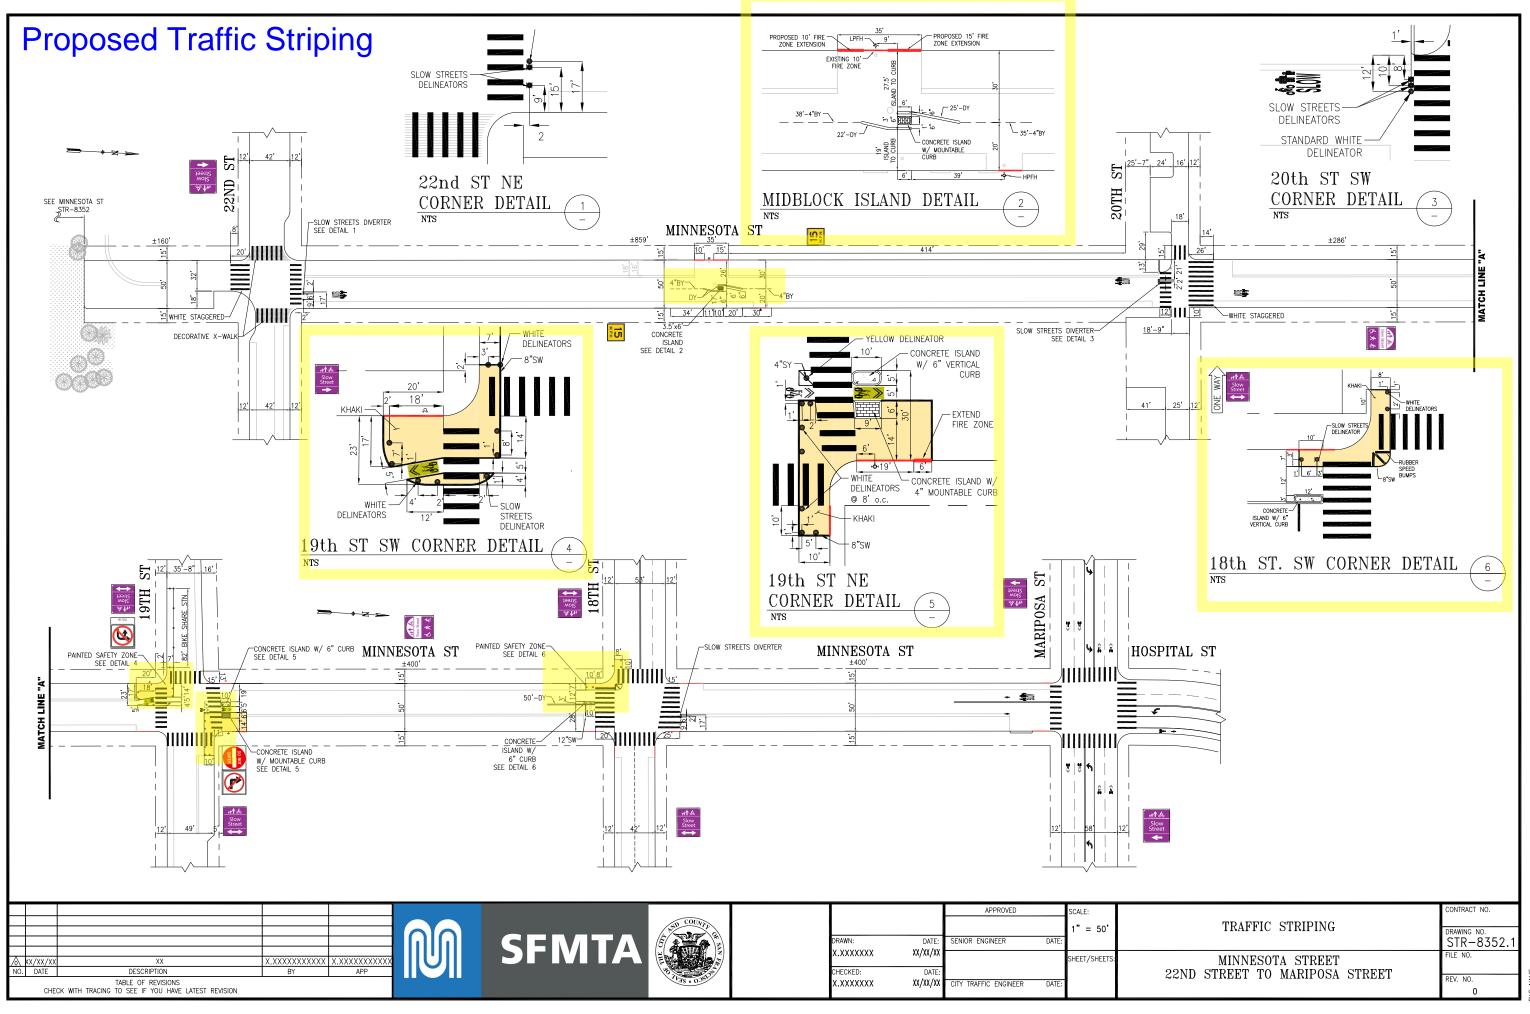

## SFMTA - TASC SUMMARY SHEET

| <b>PreStaff_Date:</b> 7/18/2023                                                                                                                                                                                                                                                                                                                                                                                                                                                                                                                                                                                                                                                                                                      | Public Hearing                                                                                                                                                                                                                                                     | Consent                                                                                                   | No objections:                                                                                                                                                                                                           |  |  |  |  |  |  |  |  |  |
|--------------------------------------------------------------------------------------------------------------------------------------------------------------------------------------------------------------------------------------------------------------------------------------------------------------------------------------------------------------------------------------------------------------------------------------------------------------------------------------------------------------------------------------------------------------------------------------------------------------------------------------------------------------------------------------------------------------------------------------|--------------------------------------------------------------------------------------------------------------------------------------------------------------------------------------------------------------------------------------------------------------------|-----------------------------------------------------------------------------------------------------------|--------------------------------------------------------------------------------------------------------------------------------------------------------------------------------------------------------------------------|--|--|--|--|--|--|--|--|--|
| Requested_by: SFMTA                                                                                                                                                                                                                                                                                                                                                                                                                                                                                                                                                                                                                                                                                                                  | ✓ Public Hearing I                                                                                                                                                                                                                                                 | Regular                                                                                                   | Item Held:                                                                                                                                                                                                               |  |  |  |  |  |  |  |  |  |
| Handled: Ellen Robinson                                                                                                                                                                                                                                                                                                                                                                                                                                                                                                                                                                                                                                                                                                              | Informational / 0                                                                                                                                                                                                                                                  | •                                                                                                         | Other:                                                                                                                                                                                                                   |  |  |  |  |  |  |  |  |  |
| Section Head: MS for MS 7/12/23                                                                                                                                                                                                                                                                                                                                                                                                                                                                                                                                                                                                                                                                                                      | PH - Regular                                                                                                                                                                                                                                                       |                                                                                                           | other                                                                                                                                                                                                                    |  |  |  |  |  |  |  |  |  |
| Location: Minnesota Street, from                                                                                                                                                                                                                                                                                                                                                                                                                                                                                                                                                                                                                                                                                                     | Mariposa Street to 22r                                                                                                                                                                                                                                             | nd Street                                                                                                 |                                                                                                                                                                                                                          |  |  |  |  |  |  |  |  |  |
| Subject: Slow Streets Traffic Calming Treatments                                                                                                                                                                                                                                                                                                                                                                                                                                                                                                                                                                                                                                                                                     |                                                                                                                                                                                                                                                                    |                                                                                                           |                                                                                                                                                                                                                          |  |  |  |  |  |  |  |  |  |
| PROPOSAL / REQUEST:  ESTABLISH - DO NOT ENTER, EXCEPT BIKES Minnesota Street, northbound at 19th Street ESTABLISH - NO LEFT TURN, EXCEPT BIKES 19th Street, eastbound, at Minnesota Street ESTABLISH - NO RIGHT TURN, EXCEPT BIKES 19th Street, westbound, at Minnesota Street ESTABLISH - TRAFFIC ISLAND Minnesota Street, midblock, between 20th Street and 22nd Street ESTABLISH - RED ZONE 414 feet to 449 feet Minnesota Street, west side. from 409 feet to 429 feet south of 20th Street Minnesota Street, east side, from 19th Street to 25 feet northerly (District 10)  Adds vehicle diversion and traffic calming treatments to the exisiting Minnesota Slow Street to reduce traffic speeds and volumes on the corridor. |                                                                                                                                                                                                                                                                    |                                                                                                           |                                                                                                                                                                                                                          |  |  |  |  |  |  |  |  |  |
| Ellen Robinson ellen.robinson@sfmta.co                                                                                                                                                                                                                                                                                                                                                                                                                                                                                                                                                                                                                                                                                               | om                                                                                                                                                                                                                                                                 |                                                                                                           |                                                                                                                                                                                                                          |  |  |  |  |  |  |  |  |  |
| BACKGROUND INFORMATION / CO<br>This proposal adds vehicle diversion and<br>volumes and speeds to the Slow Streets<br>Minnesota Street from Mariposa Street to<br>the 18th, 19th, 20th and 22nd Street inter<br>Do Not Enter northbound at 19th Street we<br>new Painted Safety Zone would be install<br>19th Streets. A new traffic calming island<br>neighbors had previously placed a plante<br>signs, and advisory 15 mph signs would be<br>Speed limit: 25 mph<br>Weekday Traffic Volumes: 1580 vehicles                                                                                                                                                                                                                         | traffic calming treatments Program targets of 1000 o 22nd Street is an existing rections. Frould be supplemented by led in the existing red zon would be installed midble or box. Additionally, Slow So oe installed along the corr of (18th to 19th St.), 510 ver | vehicles per<br>ig Slow Street<br>y concrete is<br>ies at the so<br>ock between<br>Streets pave<br>ridor. | r day and 15 mph median speed. et with Slow Streets delineators at slands, paint and delineators. A puthwest corner of Minnesota and a 20th and 22nd streets, where ement markings, ID and wayfinding in to 22nd street) |  |  |  |  |  |  |  |  |  |
| Median Traffic Speeds: 19 mph (18th to 19th street), 12 mph (20th to 22nd St.) Grades: 0.6% to 5.4%                                                                                                                                                                                                                                                                                                                                                                                                                                                                                                                                                                                                                                  |                                                                                                                                                                                                                                                                    |                                                                                                           |                                                                                                                                                                                                                          |  |  |  |  |  |  |  |  |  |
| HEARING NOTIFICATION AND PR                                                                                                                                                                                                                                                                                                                                                                                                                                                                                                                                                                                                                                                                                                          | OCESSING NOTES:                                                                                                                                                                                                                                                    |                                                                                                           | NMENTAL CLEARANCE BY: TA Attached Pending                                                                                                                                                                                |  |  |  |  |  |  |  |  |  |
| CHECK IF PREPARING SEPARATE                                                                                                                                                                                                                                                                                                                                                                                                                                                                                                                                                                                                                                                                                                          | SFMTA BOARD CAL                                                                                                                                                                                                                                                    | ENDAR IT                                                                                                  | EM FOR PROPOSAL:                                                                                                                                                                                                         |  |  |  |  |  |  |  |  |  |