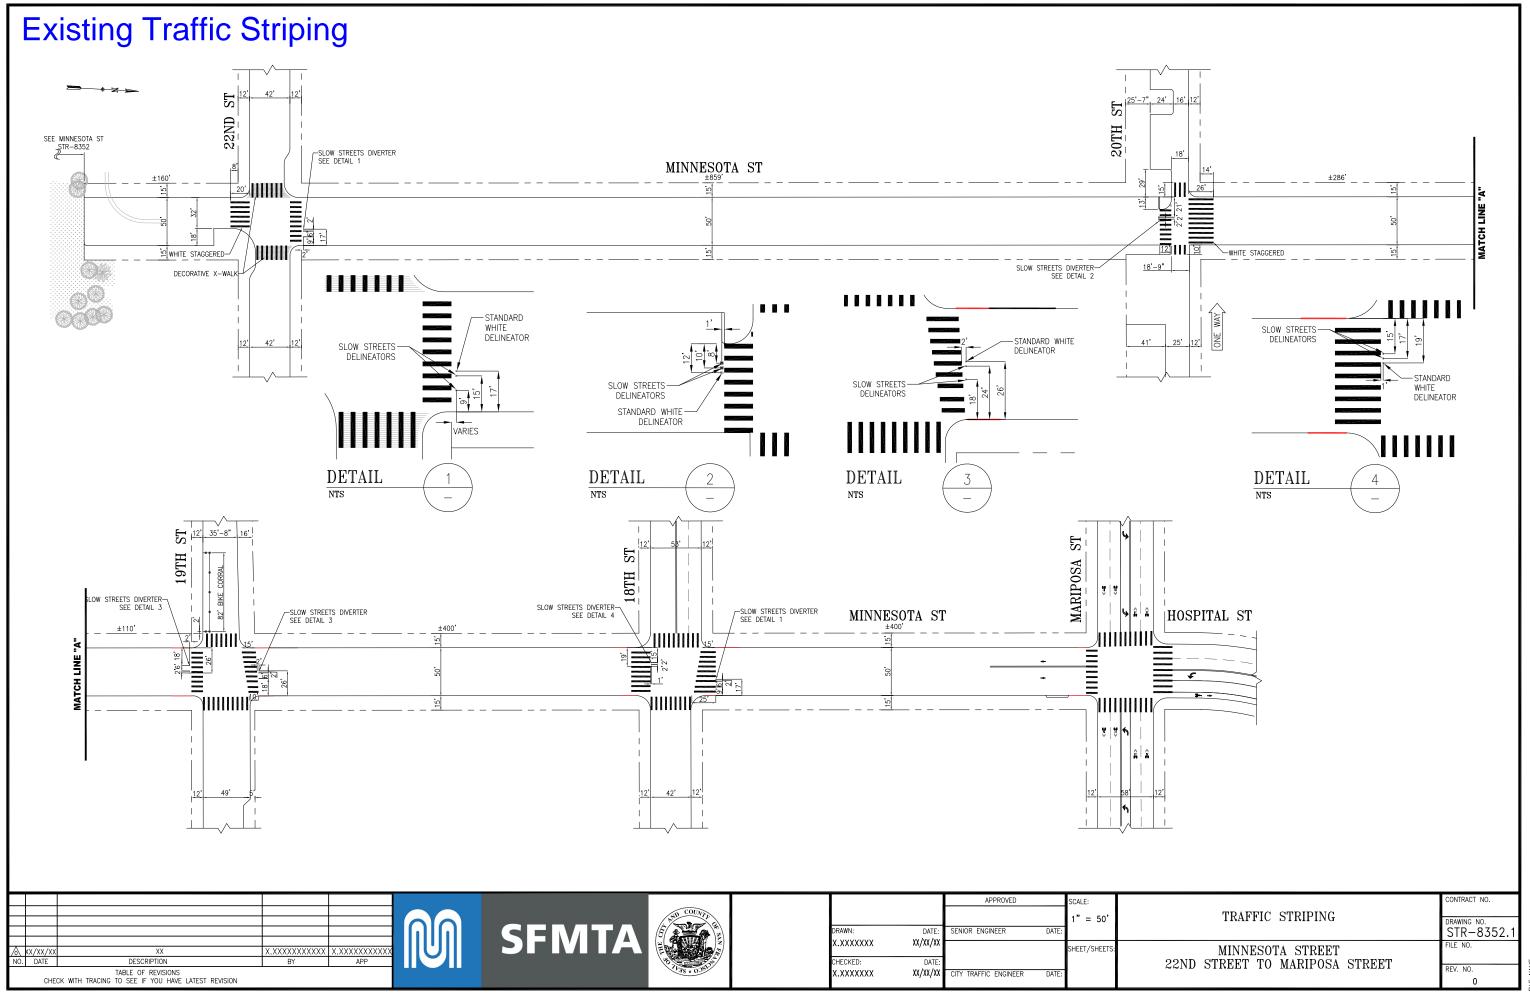

## SFMTA - TASC SUMMARY SHEET

| <b>PreStaff_Date:</b> 7/18/2023                                                                                                                                                                                                                                                                                                                                                                                                                                                                                                                                                                                                                                                                                                      | Public Hearing                                                                                                                                                                                                                                                     | Consent                                                                                                   | No objections:                                                                                                                                                                                                           |  |  |  |  |  |  |  |  |  |
|--------------------------------------------------------------------------------------------------------------------------------------------------------------------------------------------------------------------------------------------------------------------------------------------------------------------------------------------------------------------------------------------------------------------------------------------------------------------------------------------------------------------------------------------------------------------------------------------------------------------------------------------------------------------------------------------------------------------------------------|--------------------------------------------------------------------------------------------------------------------------------------------------------------------------------------------------------------------------------------------------------------------|-----------------------------------------------------------------------------------------------------------|--------------------------------------------------------------------------------------------------------------------------------------------------------------------------------------------------------------------------|--|--|--|--|--|--|--|--|--|
| Requested_by: SFMTA                                                                                                                                                                                                                                                                                                                                                                                                                                                                                                                                                                                                                                                                                                                  | ✓ Public Hearing I                                                                                                                                                                                                                                                 | Regular                                                                                                   | Item Held:                                                                                                                                                                                                               |  |  |  |  |  |  |  |  |  |
| Handled: Ellen Robinson                                                                                                                                                                                                                                                                                                                                                                                                                                                                                                                                                                                                                                                                                                              | Informational / 0                                                                                                                                                                                                                                                  | •                                                                                                         | Other:                                                                                                                                                                                                                   |  |  |  |  |  |  |  |  |  |
| Section Head: MS for MS 7/12/23                                                                                                                                                                                                                                                                                                                                                                                                                                                                                                                                                                                                                                                                                                      | PH - Regular                                                                                                                                                                                                                                                       |                                                                                                           | other                                                                                                                                                                                                                    |  |  |  |  |  |  |  |  |  |
| Location: Minnesota Street, from                                                                                                                                                                                                                                                                                                                                                                                                                                                                                                                                                                                                                                                                                                     | Mariposa Street to 22r                                                                                                                                                                                                                                             | nd Street                                                                                                 |                                                                                                                                                                                                                          |  |  |  |  |  |  |  |  |  |
| Subject: Slow Streets Traffic Calming Treatments                                                                                                                                                                                                                                                                                                                                                                                                                                                                                                                                                                                                                                                                                     |                                                                                                                                                                                                                                                                    |                                                                                                           |                                                                                                                                                                                                                          |  |  |  |  |  |  |  |  |  |
| PROPOSAL / REQUEST:  ESTABLISH - DO NOT ENTER, EXCEPT BIKES Minnesota Street, northbound at 19th Street ESTABLISH - NO LEFT TURN, EXCEPT BIKES 19th Street, eastbound, at Minnesota Street ESTABLISH - NO RIGHT TURN, EXCEPT BIKES 19th Street, westbound, at Minnesota Street ESTABLISH - TRAFFIC ISLAND Minnesota Street, midblock, between 20th Street and 22nd Street ESTABLISH - RED ZONE 414 feet to 449 feet Minnesota Street, west side. from 409 feet to 429 feet south of 20th Street Minnesota Street, east side, from 19th Street to 25 feet northerly (District 10)  Adds vehicle diversion and traffic calming treatments to the exisiting Minnesota Slow Street to reduce traffic speeds and volumes on the corridor. |                                                                                                                                                                                                                                                                    |                                                                                                           |                                                                                                                                                                                                                          |  |  |  |  |  |  |  |  |  |
| Ellen Robinson ellen.robinson@sfmta.co                                                                                                                                                                                                                                                                                                                                                                                                                                                                                                                                                                                                                                                                                               | om                                                                                                                                                                                                                                                                 |                                                                                                           |                                                                                                                                                                                                                          |  |  |  |  |  |  |  |  |  |
| BACKGROUND INFORMATION / CO<br>This proposal adds vehicle diversion and<br>volumes and speeds to the Slow Streets<br>Minnesota Street from Mariposa Street to<br>the 18th, 19th, 20th and 22nd Street inter<br>Do Not Enter northbound at 19th Street we<br>new Painted Safety Zone would be install<br>19th Streets. A new traffic calming island<br>neighbors had previously placed a plante<br>signs, and advisory 15 mph signs would be<br>Speed limit: 25 mph<br>Weekday Traffic Volumes: 1580 vehicles                                                                                                                                                                                                                         | traffic calming treatments Program targets of 1000 o 22nd Street is an existing rections. Frould be supplemented by led in the existing red zon would be installed midble or box. Additionally, Slow So oe installed along the corr of (18th to 19th St.), 510 ver | vehicles per<br>ig Slow Street<br>y concrete is<br>ies at the so<br>ock between<br>Streets pave<br>ridor. | r day and 15 mph median speed. et with Slow Streets delineators at slands, paint and delineators. A puthwest corner of Minnesota and a 20th and 22nd streets, where ement markings, ID and wayfinding in to 22nd street) |  |  |  |  |  |  |  |  |  |
| Median Traffic Speeds: 19 mph (18th to 19th street), 12 mph (20th to 22nd St.) Grades: 0.6% to 5.4%                                                                                                                                                                                                                                                                                                                                                                                                                                                                                                                                                                                                                                  |                                                                                                                                                                                                                                                                    |                                                                                                           |                                                                                                                                                                                                                          |  |  |  |  |  |  |  |  |  |
| HEARING NOTIFICATION AND PR                                                                                                                                                                                                                                                                                                                                                                                                                                                                                                                                                                                                                                                                                                          | OCESSING NOTES:                                                                                                                                                                                                                                                    |                                                                                                           | NMENTAL CLEARANCE BY: TA Attached Pending                                                                                                                                                                                |  |  |  |  |  |  |  |  |  |
| CHECK IF PREPARING SEPARATE                                                                                                                                                                                                                                                                                                                                                                                                                                                                                                                                                                                                                                                                                                          | SFMTA BOARD CAL                                                                                                                                                                                                                                                    | ENDAR IT                                                                                                  | EM FOR PROPOSAL:                                                                                                                                                                                                         |  |  |  |  |  |  |  |  |  |