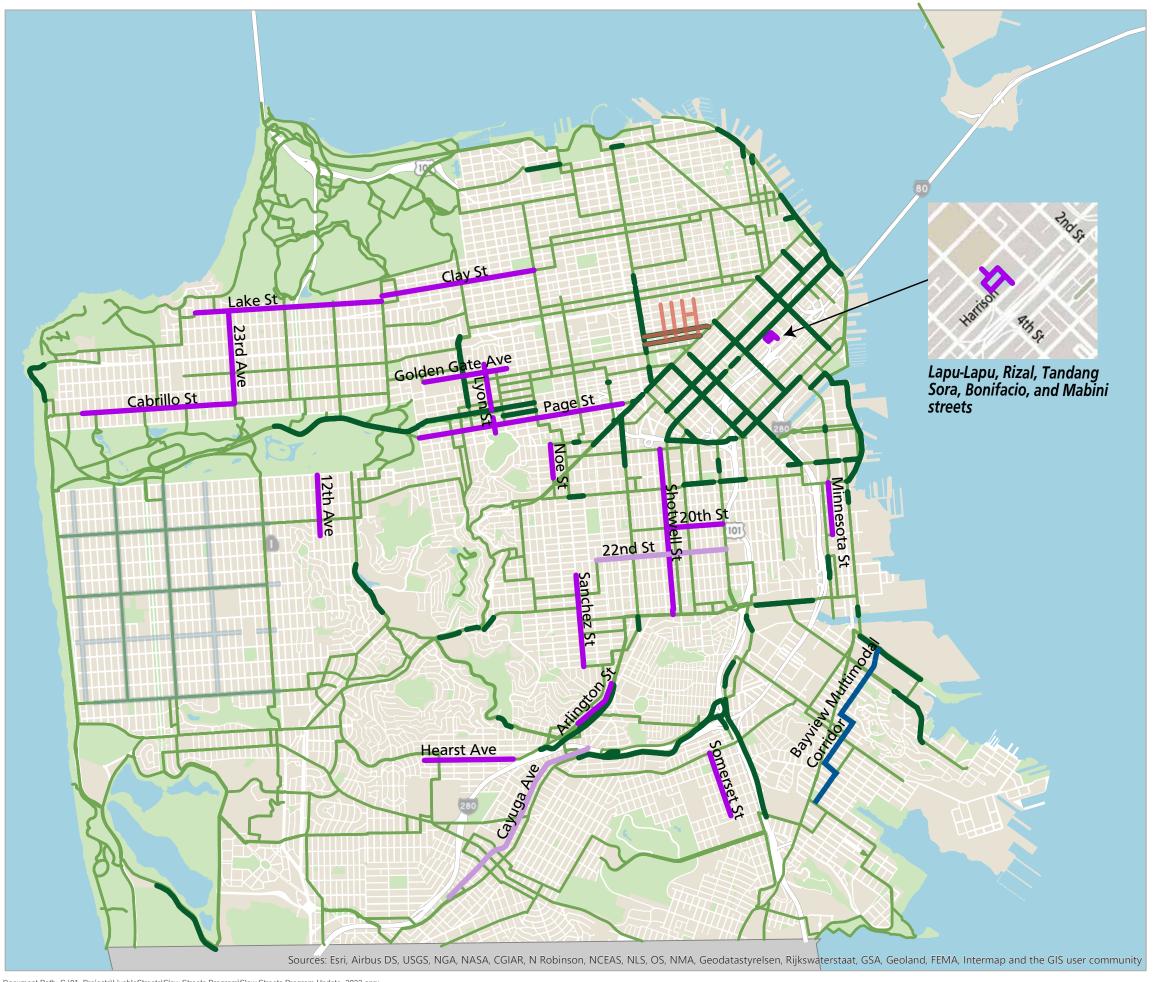

## **Slow Streets**

Adopted Network
May 2023

## **LEGEND**

- Existing Bike Network
- Protected Bikeways

## **Adopted Slow Streets**

- Implemented Slow Streets
- Planned Slow Streets

### Other Related Projects

- Proposed Sunset Neighborways
- Bayview Multimodal Community Corridor
- Tenderloin Traffic Safety Improvements

Scale 1:51,315

By downloading this map, you are agreeing to the following disclaimer: "The City and County of San Francisco ("City") provides the following data as a public record and no rights of any kind are granted to any person by the City's provision of this data. The City and County of San Francisco ("City") makes no representation regarding and does not guarantee or otherwise warrant the accuracy or completeness of this data. Anyone who uses this data for any purpose whatsoever does so entirely at their own risk. The City shall not be liable or otherwise responsible for any loss, harm, claim or action of any kind from any person arising from the use of this data. By accessing this data, the person accessing it acknowledges that she or he has read and does so under the condition that she or he agrees to the contents and terms of this disclaimer."