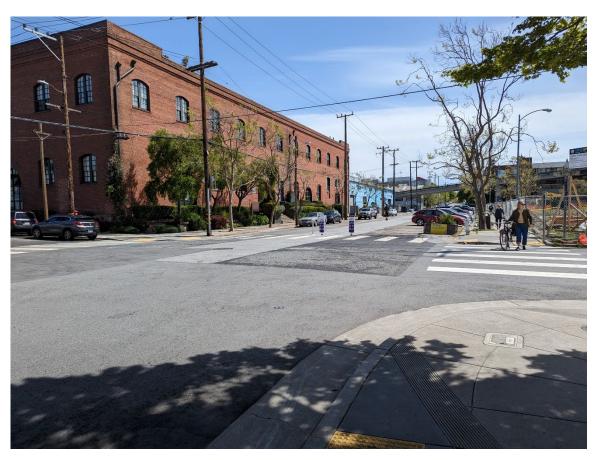

#### Photos (April 2023)

Minnesota Street at 18<sup>th</sup> Street, looking northeast

Minnesota Street  $% \left( 1,0\right) =1$  at  $19^{th}$  Street, north side looking east

Minnesota Street at  $19^{\text{th}}$  Street, looking south