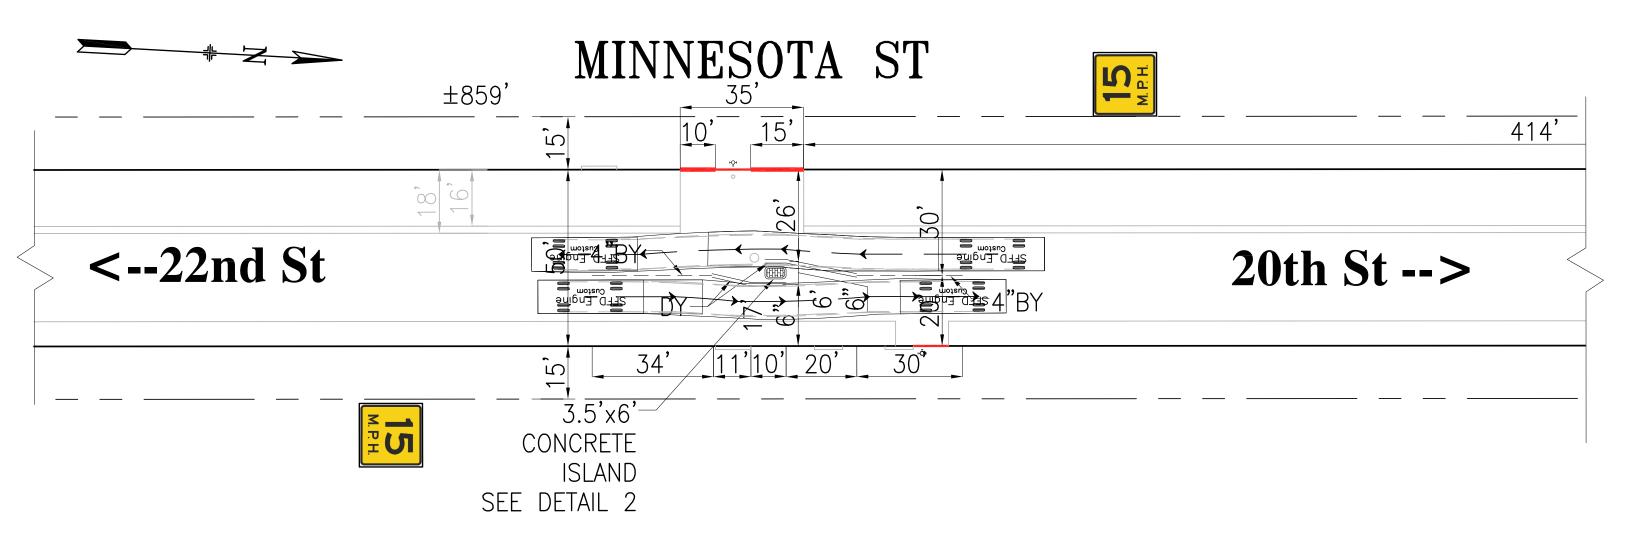

this data. The City and County of San Francisco ("City") makes no representation regarding and does not guarantee or otherwise warrant the accuracy or completeness of this data. Anyone who uses this data for any purpose whatsoever does so entirely at their own risk. The City shall not be liable or otherwise responsible for any loss, harm, claim or action of any kind from any person arising from the use of this data. By accessing this data, the person accessing it acknowledges that she or he has read and does so under the condition that she or he agrees to the contents and terms of this disclaimer."



# SFFD Engine Left Turns



# SFFD Engine Right Turns



# SFFD Ladder Truck Left Turns



# SFFD Ladder Truck Right Turns & Southbound Through



# SFFD Engine at Proposed Midblock Island



# SFFD Ladder Truck at Proposed Midblock Island



#### Photos (April 2023)



Minnesota Street at 18<sup>th</sup> Street, looking northeast



Minnesota Street  $% \left( 1,0\right) =1$  at  $19^{th}$  Street, north side looking east



Minnesota Street at  $19^{\text{th}}$  Street, looking south

Location/Site: 16046209 - 4a Minnesota Street between 18th Street and 19th Street

Data Collector (Name): Quality Counts

#### **DATA COLLECTION INFORMATION**

| Site Characteristics            |                                     |           |  |  |  |  |  |  |  |  |  |
|---------------------------------|-------------------------------------|-----------|--|--|--|--|--|--|--|--|--|
| FOR DATA COLLECTOR TO COMPLETE  |                                     |           |  |  |  |  |  |  |  |  |  |