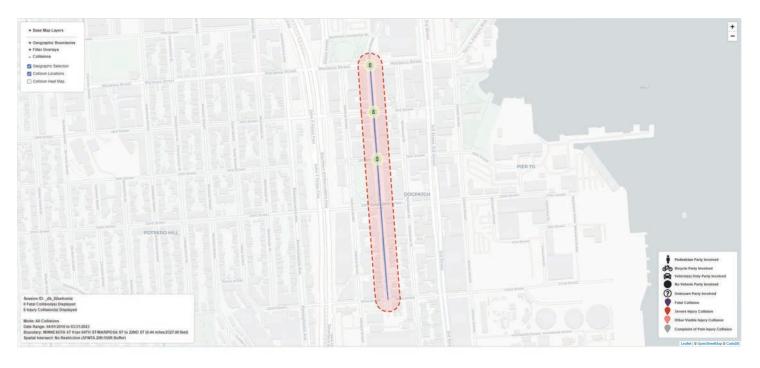

#### TransBASE Internal Dashboard

Geographic Extent: MINNESOTA ST from 04TH ST/MARIPOSA ST to 22ND ST (0.44 miles/2327.86 feet) Spatial Intersect: No Restriction (SFMTA 20ft/150ft Buffer) Data Range: 04/01/2018 to 03/31/2023

Pull Date: 5/24/2023

## Collision/Party/Victim Table Showing 1 to 6 of 6 entries

Count of Fatal Collisions: 0

Count of Non-Fatal Injury Collisions: 6

Total Count of Fatal/Non-Fatal Injury Collisions: 6

| Case ID   | Collision<br>Date | Collision<br>Time | Day of<br>Week | Primary<br>Road | Secondary<br>Road | Distance | Direction     | Party 1<br>Type | Party 1<br>Direction<br>of Travel | Party 1<br>Movement<br>Preceeding<br>Crash | Party 2<br>Type | Party 2<br>Direction<br>of Travel | Party 2<br>Movement<br>Preceeding<br>Crash | Vehicle<br>Code<br>Violation   | Highest<br>Degree of<br>Injury   | Type of<br>Collision   | Motor<br>Vehicle<br>Involved<br>With | Hit<br>and<br>Run | Road<br>Surface | Road<br>Condition                            | Lightii                    |
|-----------|-------------------|-------------------|----------------|-----------------|-------------------|----------|---------------|-----------------|-----------------------------------|--------------------------------------------|-----------------|-----------------------------------|--------------------------------------------|--------------------------------|----------------------------------|------------------------|--------------------------------------|-------------------|-----------------|----------------------------------------------|----------------------------|
| 210556203 | 08/30/2021        | 10:29             | Monday         | MINNESOTA<br>ST | 19TH ST           | 0        | Not<br>Stated | Driver          | South                             | Not Stated                                 | Driver          | South                             | Proceeding<br>Straight                     | CVC<br>Unknown                 | Injury<br>(Complaint<br>of Pain) | Rear End               | Other<br>Motor<br>Vehicle            | Felony            | Dry             | No<br>Unusual<br>Condition/<br>Not<br>Stated | Daylig                     |
| 200784254 | 12/29/2020        | 06:50             | Tuesday        | MARIPOSA<br>ST  | MINNESOTA<br>ST   | 0        | Not<br>Stated | Driver          | West                              | Making<br>Left Turn                        | Pedestrian      | North                             | Not Stated                                 | CVC<br>21950(a)                | Injury<br>(Other<br>Visible)     | Vehicle/<br>Pedestrian | Pedestrian                           | No                | Dry             | No<br>Unusual<br>Condition/<br>Not<br>Stated | Dark -<br>Street<br>Lights |
| 190434793 | 06/17/2019        | 06:52             | Monday         | MINNESOTA<br>ST | 18TH ST           | 0        | Not<br>Stated | Other           | South                             | Proceeding<br>Straight                     | Driver          | North                             | Making<br>Left Turn                        | CVC<br>22450(a)                | Injury<br>(Other<br>Visible)     | Head-On                | Other<br>Motor<br>Vehicle            | No                | Dry             | No<br>Unusual<br>Condition/<br>Not<br>Stated | Daylig                     |
| 180953747 | 12/19/2018        | 11:00             | Wednesday      | MINNESOTA<br>ST | MARIPOSA<br>ST    | 0        | Not<br>Stated | Bicyclist       | South                             | Proceeding<br>Straight                     |                 |                                   |                                            | CVC<br>Other<br>than<br>driver | Injury<br>(Complaint<br>of Pain) | Not Stated             | Not Stated                           | No                | Dry             | No<br>Unusual<br>Condition/<br>Not<br>Stated | Daylig                     |
| 180950414 | 12/18/2018        | 07:01             | Tuesday        | MINNESOTA<br>ST | 19TH ST           | 0        | Not<br>Stated | Driver          | South                             | Making<br>Left Turn                        | Pedestrian      | East                              | Proceeding<br>Straight                     | CVC<br>21950(a)                | Injury<br>(Complaint<br>of Pain) | Vehicle/<br>Pedestrian | Pedestrian                           | No                | Dry             | No<br>Unusual<br>Condition/<br>Not<br>Stated | Daylig                     |
| 180478290 | 06/26/2018        | 19:00             | Tuesday        | 18TH ST         | MINNESOTA<br>ST   | 0        | Not<br>Stated | Driver          | West                              | Making<br>Right Turn                       | Pedestrian      | South                             | Proceeding<br>Straight                     | CVC<br>22450(a)                | Injury<br>(Severe)               | Vehicle/<br>Pedestrian | Pedestrian                           | No                | Dry             | No<br>Unusual<br>Condition/<br>Not<br>Stated | Daylig                     |