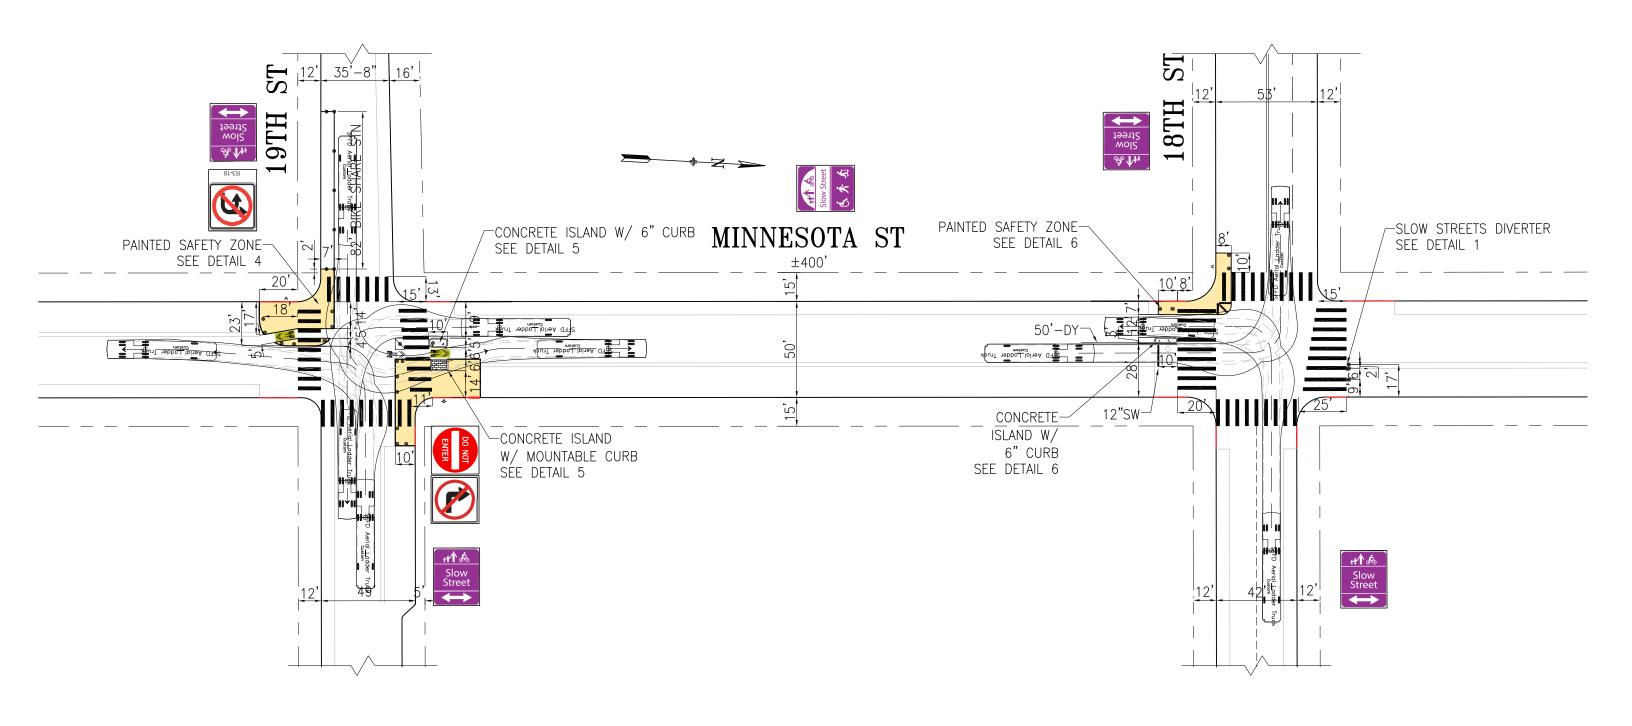

## SFMTA - TASC SUMMARY SHEET

| <b>PreStaff_Date:</b> 7/18/2023                                                                                                                                                                                                                                                                                                                                                                                                                                                                                                                                                                                                                                                                                                      | Public Hearing                                                                                                                                                                                                                                                     | Consent                                                                                                   | No objections:                                                                                                                                                                                                           |  |  |  |  |  |  |  |  |  |
|--------------------------------------------------------------------------------------------------------------------------------------------------------------------------------------------------------------------------------------------------------------------------------------------------------------------------------------------------------------------------------------------------------------------------------------------------------------------------------------------------------------------------------------------------------------------------------------------------------------------------------------------------------------------------------------------------------------------------------------|--------------------------------------------------------------------------------------------------------------------------------------------------------------------------------------------------------------------------------------------------------------------|-----------------------------------------------------------------------------------------------------------|--------------------------------------------------------------------------------------------------------------------------------------------------------------------------------------------------------------------------|--|--|--|--|--|--|--|--|--|
| Requested_by: SFMTA                                                                                                                                                                                                                                                                                                                                                                                                                                                                                                                                                                                                                                                                                                                  | ✓ Public Hearing I                                                                                                                                                                                                                                                 | Regular                                                                                                   | Item Held:                                                                                                                                                                                                               |  |  |  |  |  |  |  |  |  |
| Handled: Ellen Robinson                                                                                                                                                                                                                                                                                                                                                                                                                                                                                                                                                                                                                                                                                                              | Informational / 0                                                                                                                                                                                                                                                  | •                                                                                                         | Other:                                                                                                                                                                                                                   |  |  |  |  |  |  |  |  |  |
| Section Head: MS for MS 7/12/23                                                                                                                                                                                                                                                                                                                                                                                                                                                                                                                                                                                                                                                                                                      | PH - Regular                                                                                                                                                                                                                                                       |                                                                                                           | other                                                                                                                                                                                                                    |  |  |  |  |  |  |  |  |  |
| Location: Minnesota Street, from                                                                                                                                                                                                                                                                                                                                                                                                                                                                                                                                                                                                                                                                                                     | Mariposa Street to 22r                                                                                                                                                                                                                                             | nd Street                                                                                                 |                                                                                                                                                                                                                          |  |  |  |  |  |  |  |  |  |
| Subject: Slow Streets Traffic Calming Treatments                                                                                                                                                                                                                                                                                                                                                                                                                                                                                                                                                                                                                                                                                     |                                                                                                                                                                                                                                                                    |                                                                                                           |                                                                                                                                                                                                                          |  |  |  |  |  |  |  |  |  |
| PROPOSAL / REQUEST:  ESTABLISH - DO NOT ENTER, EXCEPT BIKES Minnesota Street, northbound at 19th Street ESTABLISH - NO LEFT TURN, EXCEPT BIKES 19th Street, eastbound, at Minnesota Street ESTABLISH - NO RIGHT TURN, EXCEPT BIKES 19th Street, westbound, at Minnesota Street ESTABLISH - TRAFFIC ISLAND Minnesota Street, midblock, between 20th Street and 22nd Street ESTABLISH - RED ZONE 414 feet to 449 feet Minnesota Street, west side. from 409 feet to 429 feet south of 20th Street Minnesota Street, east side, from 19th Street to 25 feet northerly (District 10)  Adds vehicle diversion and traffic calming treatments to the exisiting Minnesota Slow Street to reduce traffic speeds and volumes on the corridor. |                                                                                                                                                                                                                                                                    |                                                                                                           |                                                                                                                                                                                                                          |  |  |  |  |  |  |  |  |  |
| Ellen Robinson ellen.robinson@sfmta.co                                                                                                                                                                                                                                                                                                                                                                                                                                                                                                                                                                                                                                                                                               | om                                                                                                                                                                                                                                                                 |                                                                                                           |                                                                                                                                                                                                                          |  |  |  |  |  |  |  |  |  |
| BACKGROUND INFORMATION / CO<br>This proposal adds vehicle diversion and<br>volumes and speeds to the Slow Streets<br>Minnesota Street from Mariposa Street to<br>the 18th, 19th, 20th and 22nd Street inter<br>Do Not Enter northbound at 19th Street we<br>new Painted Safety Zone would be install<br>19th Streets. A new traffic calming island<br>neighbors had previously placed a plante<br>signs, and advisory 15 mph signs would be<br>Speed limit: 25 mph<br>Weekday Traffic Volumes: 1580 vehicles                                                                                                                                                                                                                         | traffic calming treatments Program targets of 1000 o 22nd Street is an existing rections. Frould be supplemented by led in the existing red zon would be installed midble or box. Additionally, Slow So oe installed along the corr of (18th to 19th St.), 510 ver | vehicles per<br>ig Slow Street<br>y concrete is<br>ies at the so<br>ock between<br>Streets pave<br>ridor. | r day and 15 mph median speed. et with Slow Streets delineators at slands, paint and delineators. A puthwest corner of Minnesota and a 20th and 22nd streets, where ement markings, ID and wayfinding in to 22nd street) |  |  |  |  |  |  |  |  |  |
| Median Traffic Speeds: 19 mph (18th to 19th street), 12 mph (20th to 22nd St.) Grades: 0.6% to 5.4%                                                                                                                                                                                                                                                                                                                                                                                                                                                                                                                                                                                                                                  |                                                                                                                                                                                                                                                                    |                                                                                                           |                                                                                                                                                                                                                          |  |  |  |  |  |  |  |  |  |
| HEARING NOTIFICATION AND PR                                                                                                                                                                                                                                                                                                                                                                                                                                                                                                                                                                                                                                                                                                          | OCESSING NOTES:                                                                                                                                                                                                                                                    |                                                                                                           | NMENTAL CLEARANCE BY: TA Attached Pending                                                                                                                                                                                |  |  |  |  |  |  |  |  |  |
| CHECK IF PREPARING SEPARATE                                                                                                                                                                                                                                                                                                                                                                                                                                                                                                                                                                                                                                                                                                          | SFMTA BOARD CAL                                                                                                                                                                                                                                                    | ENDAR IT                                                                                                  | EM FOR PROPOSAL:                                                                                                                                                                                                         |  |  |  |  |  |  |  |  |  |