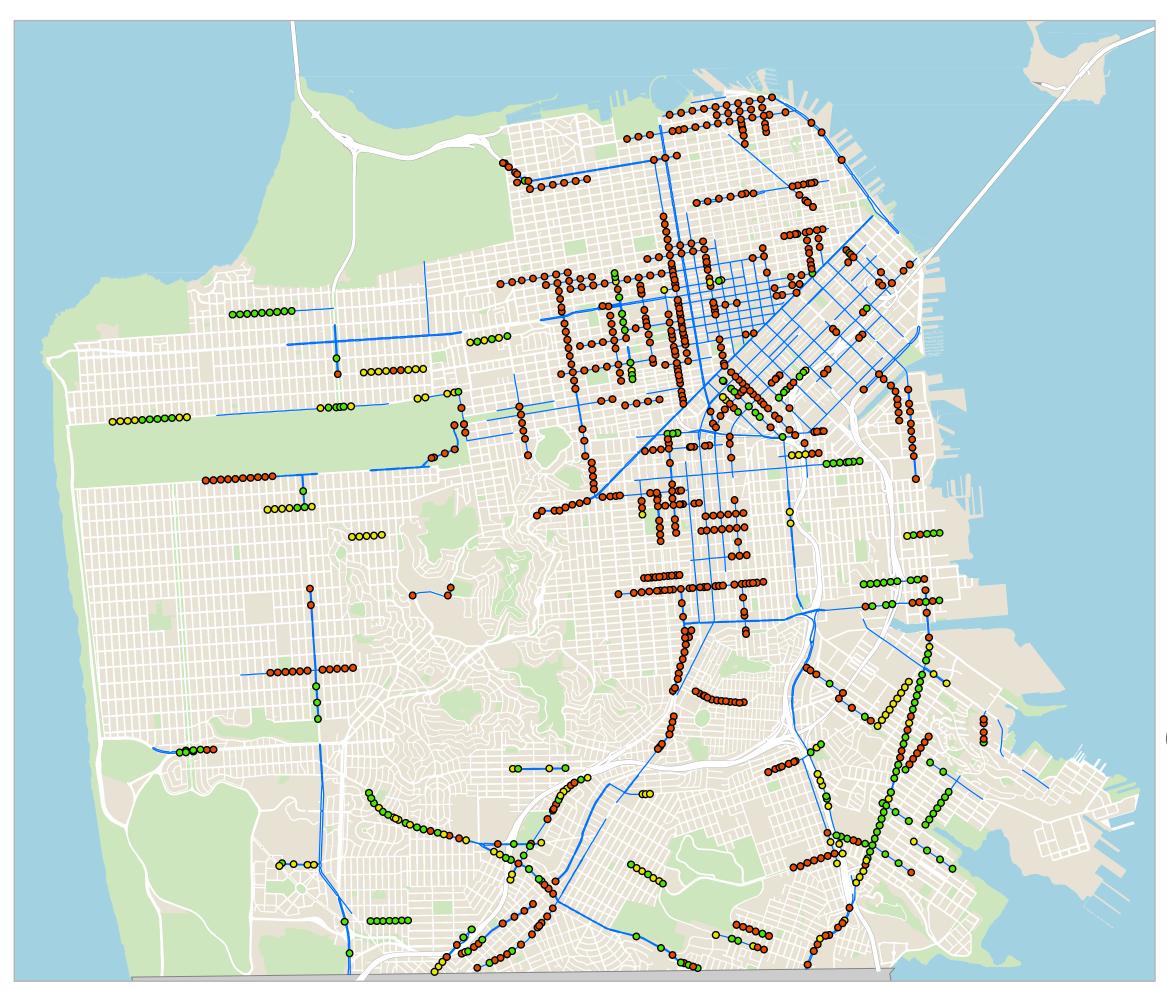

# HIN QB Toolkit Progress

### (Total: 925 intersections)

- Complete 21% (190 intersections)
- In Progress 12% (113 intersections)
- Remaining 67% (622 intersections)
- 2022 High Injury Network

miles

#### Scale 1:48,000 Date Saved: 2/20/2024