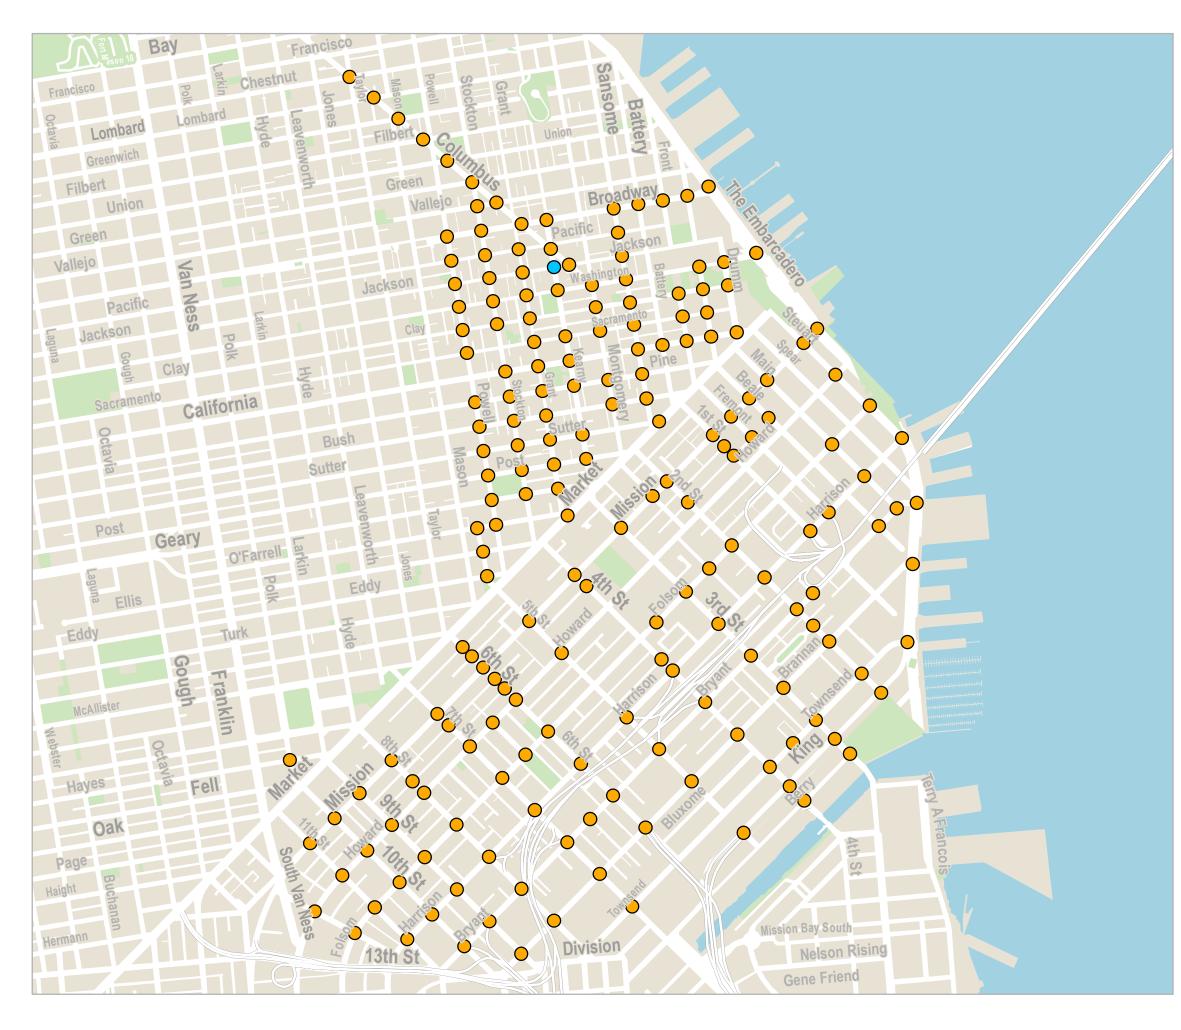

## **NTOR Expansion Progress**

- Remaining
- Completed

Map shows project locations only.
Existing intersections with complete
NTOR for all approaches not indicated.

0.3

iles

Scale 1:16,000

Date Saved: 3/20/2024

For reference contact: Corbin.Skerrit@sfmta.com

By downloading this map, you are agreeing to the following disclaimer: "The City and County of San Francisco ("City") provides the following data as a public record and no rights of any kind are granted to any person by the City's provision of this data. The City and County of San Francisco ("City") makes no representation regarding and does not guarantee or otherwise warrant the accuracy or completeness of this data. Anyone who uses this data for any purpose whatsoever does so entirely at their own risk. The City shall not be liable or otherwise responsible for any loss, harm, claim or action of any kind from any person arising from the use of this data. By accessing this data, the person accessing it acknowledges that she or he has read and does so under the condition that she or he agrees to the contents and terms of this disclaimer."