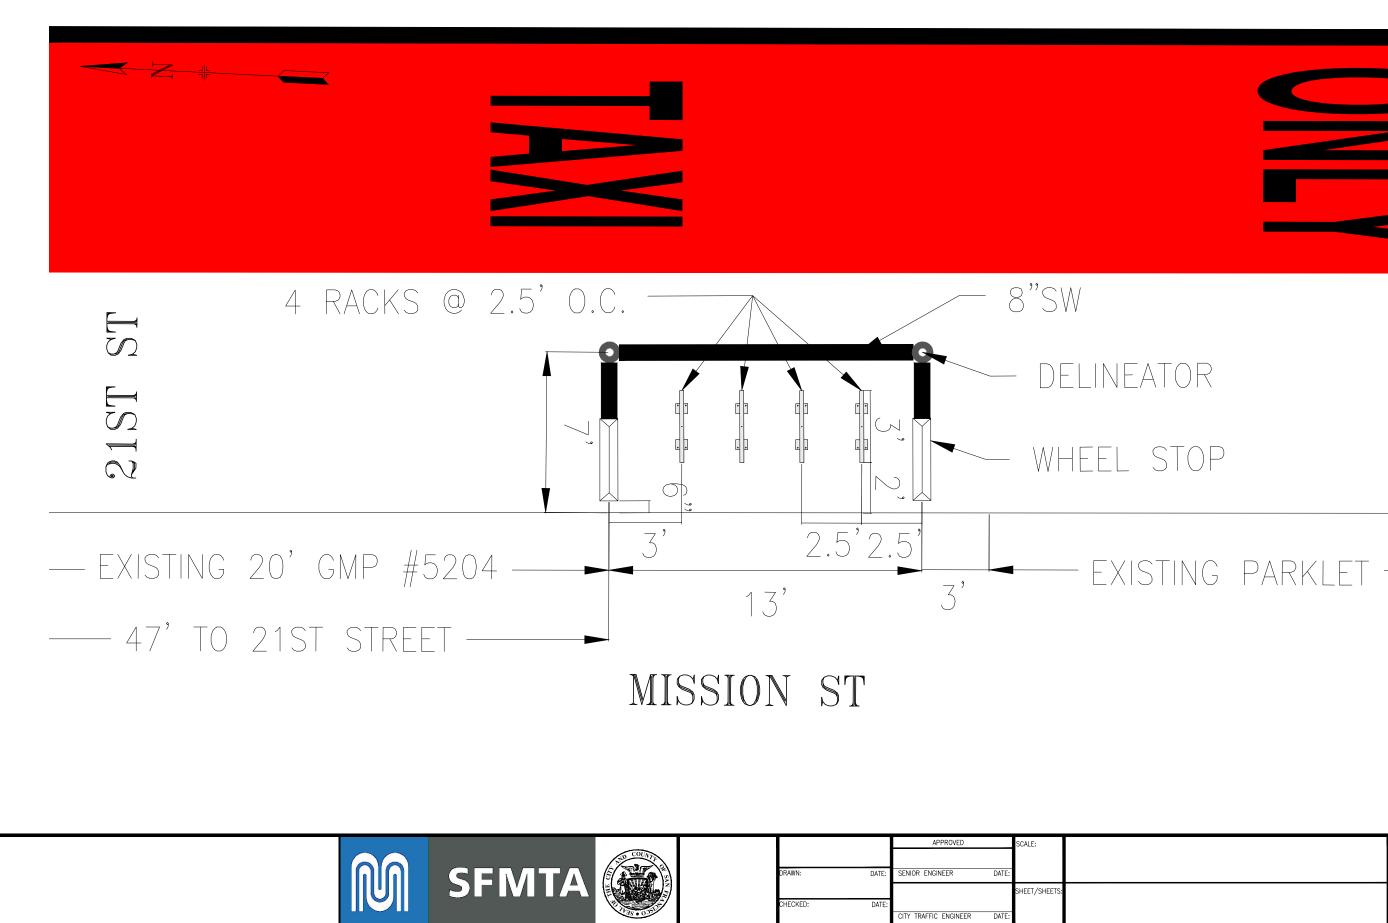

## TASC PACKET – Bike Corral

2512 Mission Street

2512 Mission Street, west side, 47 feet to 60 feet south of 21<sup>st</sup> Street