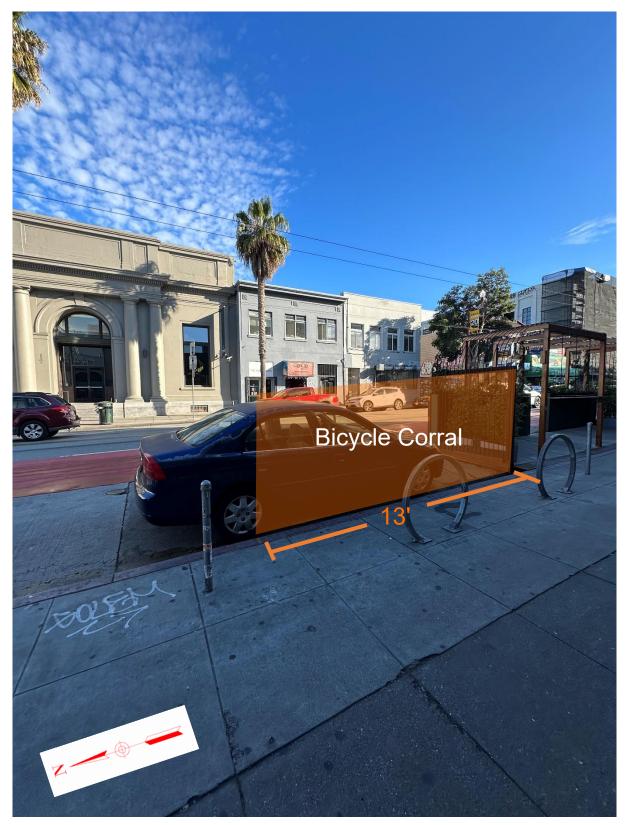

## TASC PACKET – Bike Corral

2512 Mission Street

2512 Mission Street, west side, 47 feet to 60 feet south of 21<sup>st</sup> Street