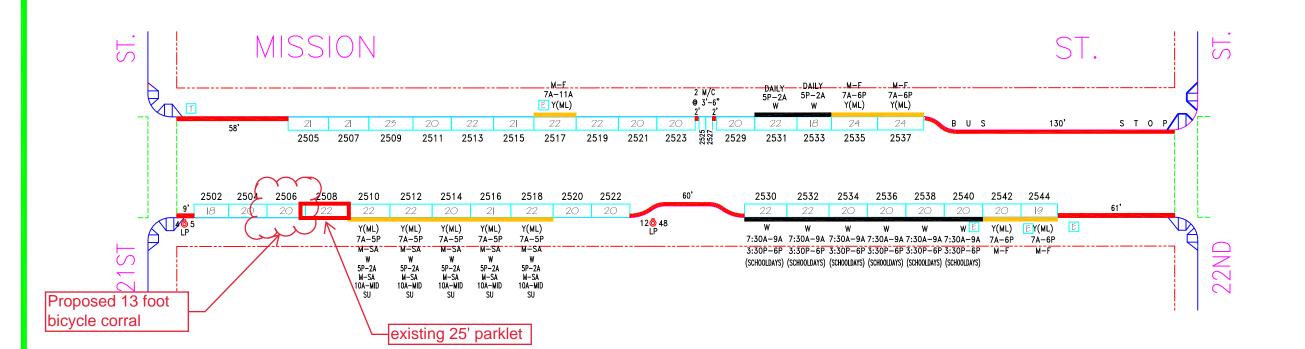

### - -TACC CUMMADV CHEET \_ \_

| SFMTA - TASC SUMMARY SHEET                                                                                                        |                                                                                         |                                                  |  |  |  |  |  |  |  |  |  |
|-----------------------------------------------------------------------------------------------------------------------------------|-----------------------------------------------------------------------------------------|--------------------------------------------------|--|--|--|--|--|--|--|--|--|
| PreStaff_Date:1/2/2024Requested_by:SFMTAHandled:Jason HydeSection Head :M. Sallaberry 𝔐S                                          | Public Hearing Conser<br>Public Hearing Regula<br>Informational / Other<br>PH - Regular |                                                  |  |  |  |  |  |  |  |  |  |
| Location: Mission Street at 21st Street                                                                                           |                                                                                         |                                                  |  |  |  |  |  |  |  |  |  |
| Subject: On Street Bicycle Parking                                                                                                |                                                                                         |                                                  |  |  |  |  |  |  |  |  |  |
| PROPOSAL / REQUEST:<br>ESTABLISH – NO PARKING ANYTIME EXCEPT BICYCLES                                                             |                                                                                         |                                                  |  |  |  |  |  |  |  |  |  |
| Mission Street, west side, from 47 feet to 60 feet south of 21st Street (removes General Metered Parking Space #2506).            |                                                                                         |                                                  |  |  |  |  |  |  |  |  |  |
| (Supervisor District 9)                                                                                                           |                                                                                         |                                                  |  |  |  |  |  |  |  |  |  |
| This proposal would establish an on-street bicycle corral in an existing general metered parking space at 2512<br>Mission Street. |                                                                                         |                                                  |  |  |  |  |  |  |  |  |  |
| Jason Hyde, jason.hyde@sfmta.com                                                                                                  | Jason Hyde, jason.hyde@sfmta.com                                                        |                                                  |  |  |  |  |  |  |  |  |  |
|                                                                                                                                   |                                                                                         |                                                  |  |  |  |  |  |  |  |  |  |
| BACKGROUND INFORMATION / COMM<br>This proposal establishes a bike corral on the<br>space #2506 at the request of adjacent busine  | west side of Mission Street                                                             |                                                  |  |  |  |  |  |  |  |  |  |
| HEARING NOTIFICATION AND PROCE                                                                                                    |                                                                                         | RONMENTAL CLEARANCE BY:<br>FMTA Attached Pending |  |  |  |  |  |  |  |  |  |
| CHECK IF PREPARING SEPARATE SFMTA BOARD CALENDAR ITEM FOR PROPOSAL:                                                               |                                                                                         |                                                  |  |  |  |  |  |  |  |  |  |

## TASC PACKET – Bike Corral

2512 Mission Street

2512 Mission Street, west side, 47 feet to 60 feet south of 21<sup>st</sup> Street