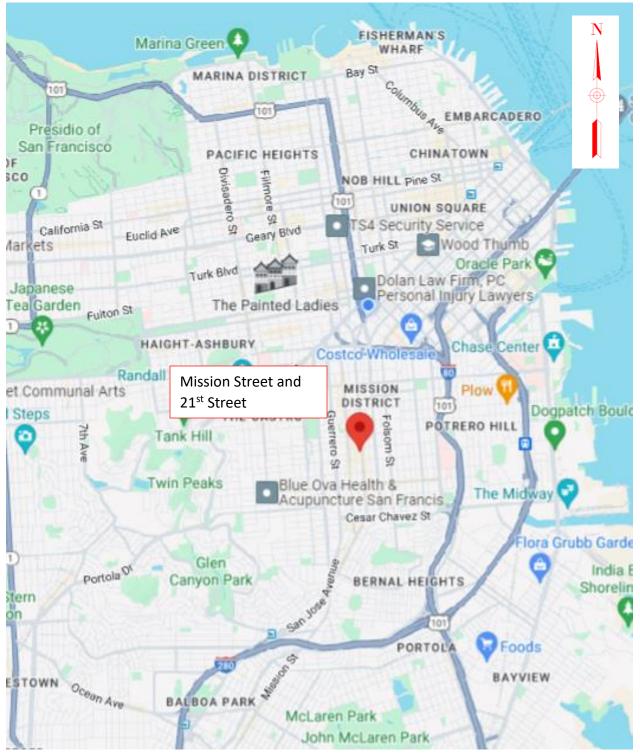

## TASC PACKET – Bike Corral

2512 Mission Street

2512 Mission Street, west side, 47 feet to 60 feet south of 21<sup>st</sup> Street