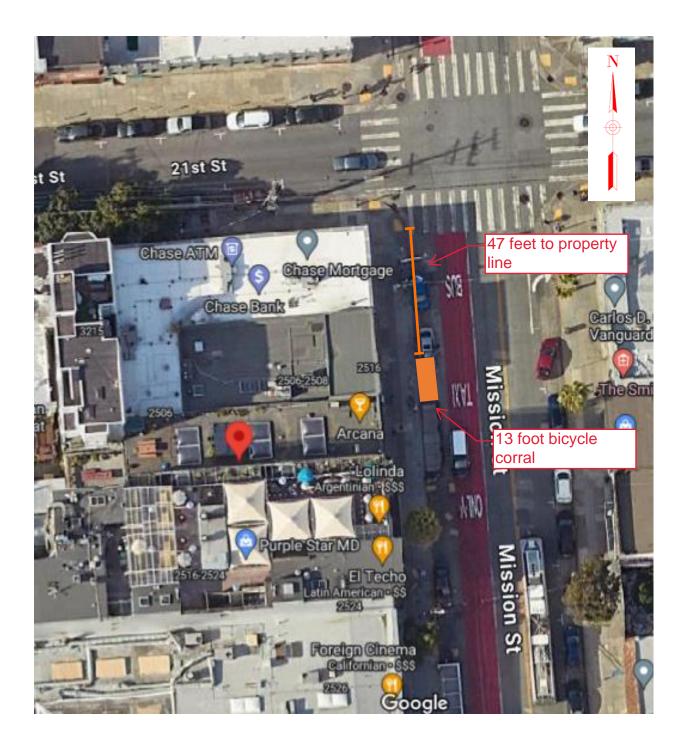

## TASC PACKET – Bike Corral

2512 Mission Street

2512 Mission Street, west side, 47 feet to 60 feet south of 21<sup>st</sup> Street