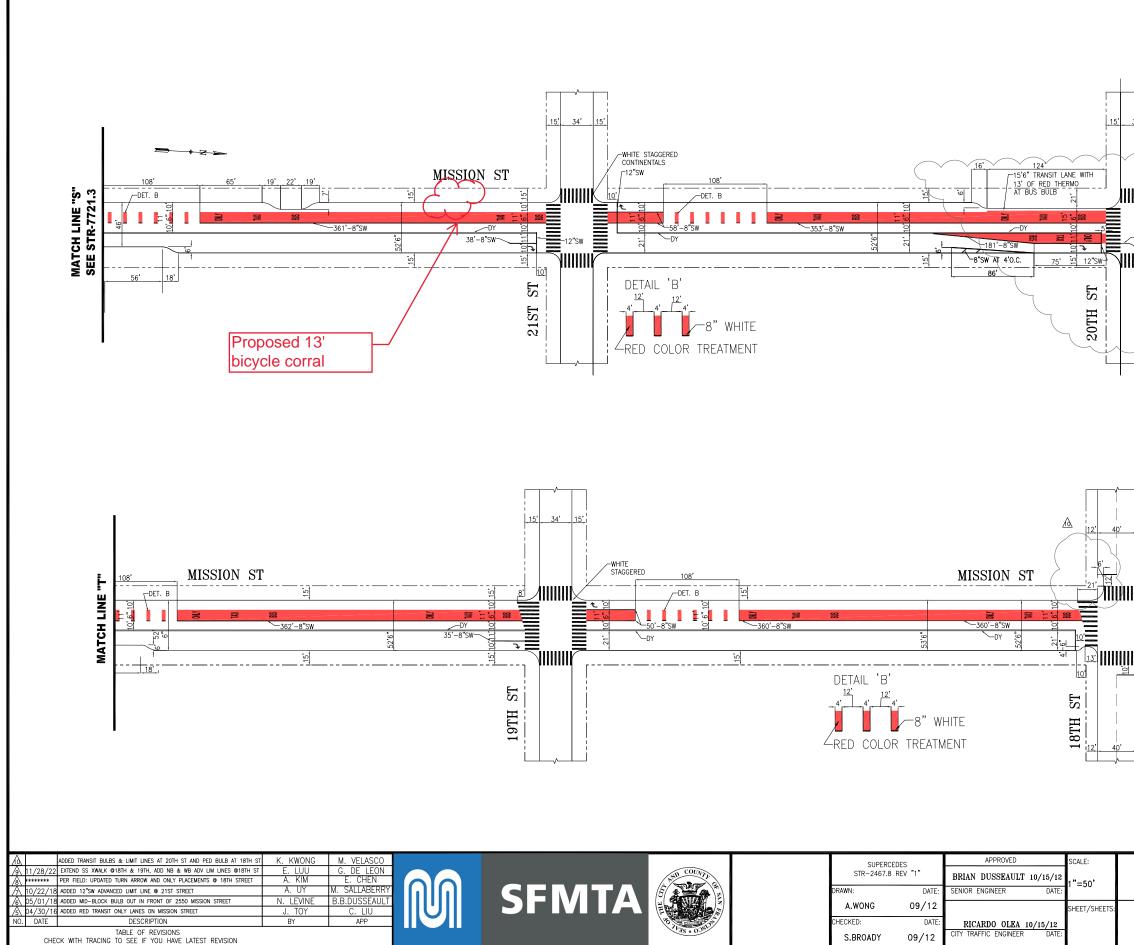

## TASC PACKET – Bike Corral

2512 Mission Street

2512 Mission Street, west side, 47 feet to 60 feet south of 21<sup>st</sup> Street